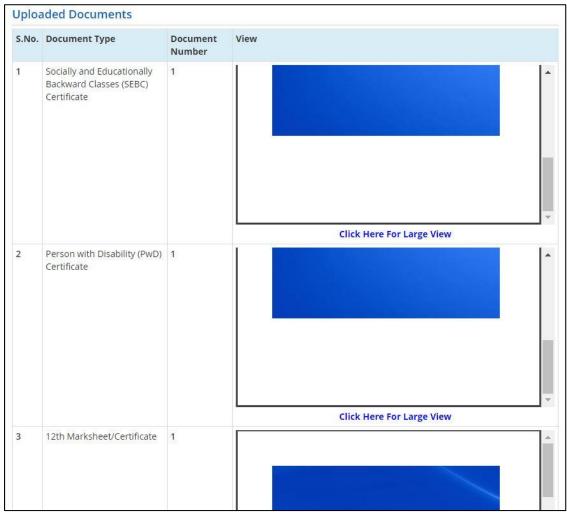

# **Upload Documents/images:**

| Available Services                                                                                                                              |        |                                                                         |                                                                       | Upload Documents/Im | ages                      |                  |
|-------------------------------------------------------------------------------------------------------------------------------------------------|--------|-------------------------------------------------------------------------|-----------------------------------------------------------------------|---------------------|---------------------------|------------------|
| View Registration Details                                                                                                                       | S No   | Required Document                                                       | Document                                                              | Document Number/Id  | Upload                    | Action           |
| ♥ View/Edit Application Form                                                                                                                    | 5.140. | Required Document                                                       | Specifications                                                        |                     | opioud                    | Action           |
| ♥ View/Edit Qualification Details                                                                                                               | 1      | Socially and<br>Educationally<br>Backward Classes<br>(SEBC) Certificate | Document PDF<br>Format: PDF<br>Min Size<br>(KB): 50<br>(KB): 300      | 1                   | Choose File No fiosen     | Preview & Upload |
| ♥ View/Edit Competitive Exam<br>Details                                                                                                         |        |                                                                         |                                                                       |                     |                           |                  |
| ♥ View/Edit Contact Detail                                                                                                                      |        |                                                                         |                                                                       |                     |                           |                  |
| O Upload Documents/Images                                                                                                                       | 2      | Photograph                                                              | Document<br>Format: jpg<br>Min Size<br>(KB): 10<br>(KB): 100<br>(KB): | NA                  | Click Here For Large View | Edit & Re-Upload |
| O Preview & Final Submit                                                                                                                        |        |                                                                         |                                                                       |                     | Î                         |                  |
| O Pay Registration Fee                                                                                                                          |        |                                                                         |                                                                       |                     | 2 inch.                   |                  |
| Verify Mobile No. & Email Id                                                                                                                    |        |                                                                         |                                                                       |                     | 1                         |                  |
| Mobile Number Verified                                                                                                                          |        |                                                                         |                                                                       |                     | < 2 inch. →               |                  |
| O Verify Your Email Id                                                                                                                          | 3      | (PWD) Certificate                                                       | Document<br>Format:<br>Min Size                                       | Document Number/Id  | Choose File No fiosen     | Preview & Upload |
| Contact Us                                                                                                                                      |        |                                                                         | (KB): 10<br>Max Size 200<br>(KB): 200                                 |                     |                           |                  |
| ☑ info@jacpcldce.ac.in                                                                                                                          |        |                                                                         |                                                                       |                     |                           |                  |
| Member Secretary Admission<br>Committee for Professional Courses<br>Admission Building, Nr. Library,L. D.<br>College of Engg. Campus,Ahmedabad- | 4      | 12th<br>Marksheet/Certificate                                           | Document<br>Format:<br>Min Size<br>(KB):<br>Max Size<br>(KB):<br>200  | Document Number/Id  | Choose File No fiosen     | Preview & Upload |

- In this way you will have to upload every document shown in column one as follows.
- 1. Category (Caste) Certificate
- 2. PWD Certificate
- 3. HSC Mark sheet
- 4. Income Certificate
- 5. ESM Certificate
- 6. Free Ship Card Certificate