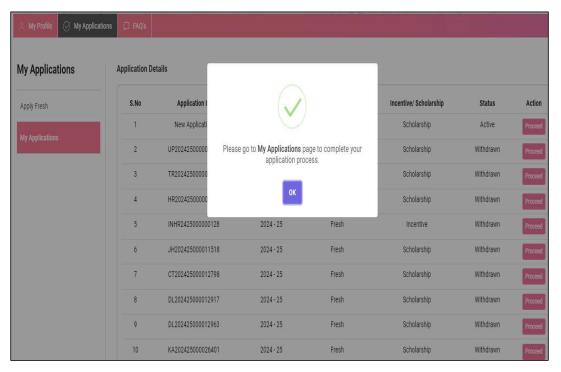

### INSP national NSP - Scholarship Application Form

| And My Profile My Applie | cations D FAQs                                                                                                                                                                                                                                                                                                                                                                                                                                                 |
|--------------------------|----------------------------------------------------------------------------------------------------------------------------------------------------------------------------------------------------------------------------------------------------------------------------------------------------------------------------------------------------------------------------------------------------------------------------------------------------------------|
| Apply Fresh              |                                                                                                                                                                                                                                                                                                                                                                                                                                                                |
|                          | Academic Year 2024-25                                                                                                                                                                                                                                                                                                                                                                                                                                          |
| Apply Fresh              | Guidelines for filling application form on National Scholarship Portal                                                                                                                                                                                                                                                                                                                                                                                         |
| My Applications          | Brief instructions for filling up the Online Application Form are given below:                                                                                                                                                                                                                                                                                                                                                                                 |
|                          | 1. Student's aadhaar details will be auto-fetched for filling the demo-graphic details in the scholarship application form. In case student registering with EID or Parent Aadhaar, the details provided during the one-time registration would be pre-filled in the application form.                                                                                                                                                                         |
|                          | 2. In case student has to change any demographic information (i.e., Name, Age and Gender) in her application form, the same is to be changed in Aadhaar first and then student has to perform her eKYC again to get the changes reflected in her OTR. Once the details are changed in OTR the same details will be shown in the application form. Please be aware that once the application is submitted, its details cannot be changed in that academic year. |
|                          | 3. In case of EID, no disbursal of scholarship would happen if Aadhaar is not submitted within one month.                                                                                                                                                                                                                                                                                                                                                      |
|                          | 4. Candidates are advised to fill their correct and active mobile number and e-mail address in the online application. All correspondence/ communication will be made through mobile/ e-mail only.                                                                                                                                                                                                                                                             |
|                          | 5. Scholarship disbursement will be done in Aadhaar Seeded Account on NPCI.                                                                                                                                                                                                                                                                                                                                                                                    |
|                          | 6. Applicability of required documents would be strictly as per the scheme guidelines. Please refer each scheme guidelines before applying for scholarship.                                                                                                                                                                                                                                                                                                    |
|                          | 7. I am providing consent to fetch my eligibility details i.e. Caste, DoB, income, family details, disability details (if applicable) etc. from various government databases.                                                                                                                                                                                                                                                                                  |
|                          | 8. State of Domicile: Domicile state means the state in which student has her permanent address. Student is required to enter the domicile state correctly as the "Application Id" allotted to her will be based on domicile state.                                                                                                                                                                                                                            |
|                          | 9. All scholarship payments will be made using Aadhaar Payment Bridge (APB) only.                                                                                                                                                                                                                                                                                                                                                                              |
|                          | 10. Scholarship Category: Scholarship schemes are divided in following major categories described below (Students are required to select the relevant category based on their class/course in which they are studying):  a. Pre-Matric Scholarship Scheme: For students studying from Class 1 st to Class 10th.                                                                                                                                                |
|                          | b. Post - Matric Scholarship scheme/Top Class Scholarship Scheme/Merit Cum Means Scholarship Scheme: For students studying from Class 11th, 12th and above including Courses like ITI, B.SC, B. Com., B. Tech, Medical /students studying top level colleges such as ITIs and IIMs/ students doing Technical and Professional courses etc.                                                                                                                     |
|                          | 11. Student is advised to provide details of "Annual Family Income" as per the Income Certificate issued by the Competent Authority in her scholarship application.                                                                                                                                                                                                                                                                                            |
|                          | Undertaking By Applicant or Parent/Legal Guardian(in Case of Minor)  I Agree to the following:                                                                                                                                                                                                                                                                                                                                                                 |
|                          | ☐ I have read and understood the guidelines for application form:                                                                                                                                                                                                                                                                                                                                                                                              |
|                          | I am aware that if more than one applications are found to be filled (Fresh or Renewal), all my/my child's/ward's applications are liable to be rejected.                                                                                                                                                                                                                                                                                                      |