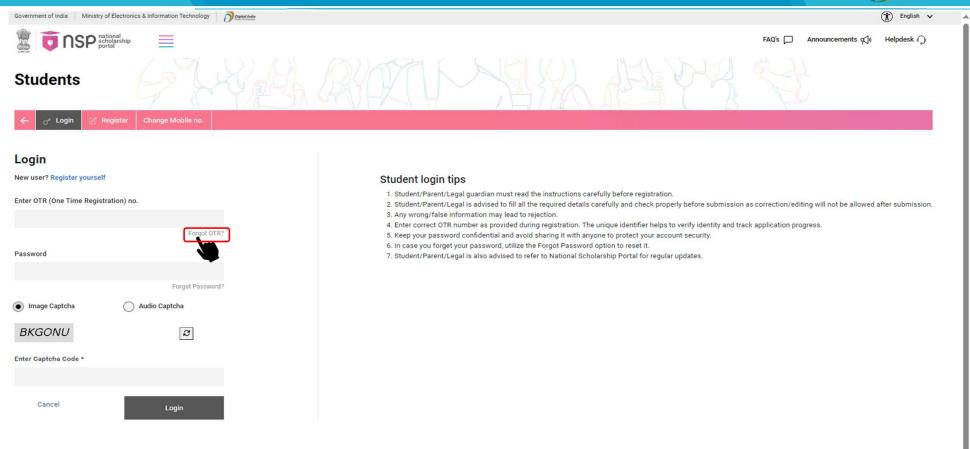

## A. Instructions to the students who had performed face authentication in AY 2023-24 and have received the OTR no.

- 1. NSP earlier launched the face-authentication service in AY 2023-24 and it was optional for the students to perform their face authentication.
- 2. NSP has generated the One Time Registration (OTR) no. for the students who have performed the face-authentication in AY 2023-24 and the same has been sent to the applicant through SMS on their registered mobile no.
- 3. Students who have received the OTR no. can directly apply for scholarship on NSP portal.
- 4. In case, the student has not received the OTR number through SMS, OTR no. can be retrieved using **"Forgot OTR?"** option under **OTR Login window** available on National Scholarship Portal.

## **OTR Login Form**

## **OTR** – Login form