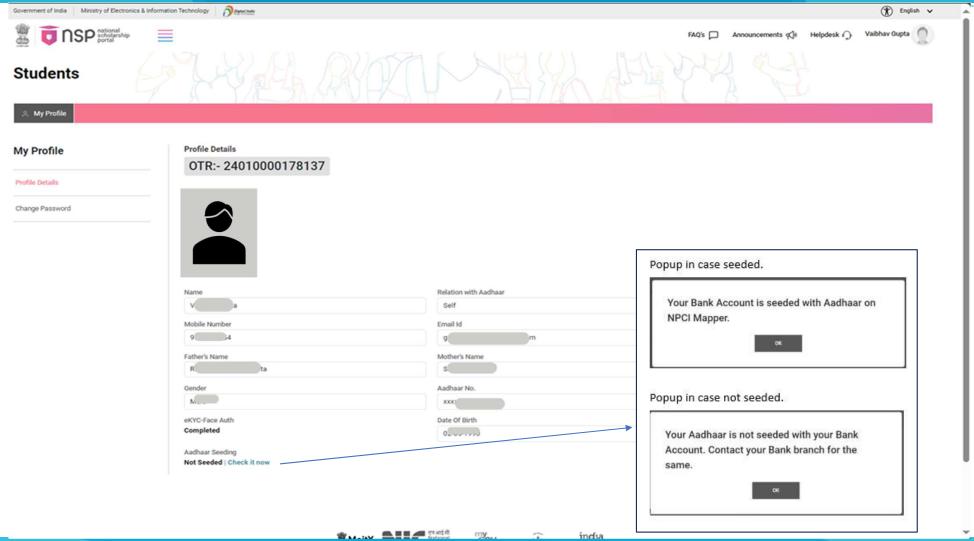

## **OTR** – eKYC- Aadhar Seeding Status

| Gender                 | Date Of Birth | <ol> <li>Student/Parent/Legal guardian is advised to submit the requisite details carefully before submission of the OTR Registration form. Correction/editing will not be allowed after submission.</li> <li>Any wrong/false information may lead to rejection.</li> <li>Candidates are advised to fill their correct details in the online application. All Correspondence/communication will be made through mobile/e-mail only.</li> <li>Student is advised to refer to National Scholarship Portal for regular updates.</li> </ol> |
|------------------------|---------------|-----------------------------------------------------------------------------------------------------------------------------------------------------------------------------------------------------------------------------------------------------------------------------------------------------------------------------------------------------------------------------------------------------------------------------------------------------------------------------------------------------------------------------------------|
| Enter Applicant Detail | ls            |                                                                                                                                                                                                                                                                                                                                                                                                                                                                                                                                         |
| Applicant Name*        |               | NPCI Success 00:04                                                                                                                                                                                                                                                                                                                                                                                                                                                                                                                      |
| Gender*                | Select gender | THE OF GUOGGO                                                                                                                                                                                                                                                                                                                                                                                                                                                                                                                           |
| Date Of Birth*         | DD/MM/YYYY    |                                                                                                                                                                                                                                                                                                                                                                                                                                                                                                                                         |
| Mother's Name*         |               | Your Bank Account is seeded with Aadhaar on NPCI Mapper.                                                                                                                                                                                                                                                                                                                                                                                                                                                                                |
| Father's Name*         |               |                                                                                                                                                                                                                                                                                                                                                                                                                                                                                                                                         |
| Email Id               |               |                                                                                                                                                                                                                                                                                                                                                                                                                                                                                                                                         |
| Image Captcha          | Audio Captcha |                                                                                                                                                                                                                                                                                                                                                                                                                                                                                                                                         |
|                        | æ             |                                                                                                                                                                                                                                                                                                                                                                                                                                                                                                                                         |
| Enter Captcha Code     |               |                                                                                                                                                                                                                                                                                                                                                                                                                                                                                                                                         |
| NPCI Mapper Status     |               |                                                                                                                                                                                                                                                                                                                                                                                                                                                                                                                                         |

## **OTR** – eKYC- Aadhaar Seeding Status

| Enter Applicant Details | b.            |                                                                                                                                                                               |
|-------------------------|---------------|-------------------------------------------------------------------------------------------------------------------------------------------------------------------------------|
| Applicant Name*         |               |                                                                                                                                                                               |
| Gender*                 | Select gender |                                                                                                                                                                               |
| Date Of Birth*          | DD/MM/YYYY    |                                                                                                                                                                               |
| Mother's Name*          |               |                                                                                                                                                                               |
| Father's Name*          |               |                                                                                                                                                                               |
| Email Id                |               | NPCI Failed 00:03                                                                                                                                                             |
| Image Captcha           | Audio Captcha | Your Aadhaar is not seeded with your Bank Account. Contact your Bank branch for the same.(Scholarship will not be disbursed without seeding Aadhaar with Bank Account).  Help |
| Enter Captcha Code      |               |                                                                                                                                                                               |
| NPCI Mapper Status      |               |                                                                                                                                                                               |
|                         |               |                                                                                                                                                                               |
| Cancel                  | Finish        |                                                                                                                                                                               |