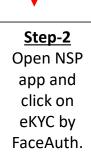

#### B. Instructions to the students who did not perform face authentication in AY 2023-24

- NSP has generated the reference no. to the students who have completed the OTP based eKYC and have not completed their face-authentication in AY 2023-24.
- 2. OTR no. can now be obtained by completing face-authentication on NSP.
- 3. Following steps are required to generate the OTR no.:
  - a. Download and install AadhaarFaceRD services in the android device. (link: <a href="https://play.google.com/store/apps/details?id=in.gov.uidai.facerd">https://play.google.com/store/apps/details?id=in.gov.uidai.facerd</a>)
  - b. Download and install the NSP OTR App from the Google Play Store. (link: <a href="https://play.google.com/store/apps/details?id=in.gov.scholarships.nspotr&pli=1">https://play.google.com/store/apps/details?id=in.gov.scholarships.nspotr&pli=1</a>)
  - c. After opening the NSP OTR mobile App and proceed with the option "eKYC with FaceAuth" to complete face autherntication process and obtain OTR.