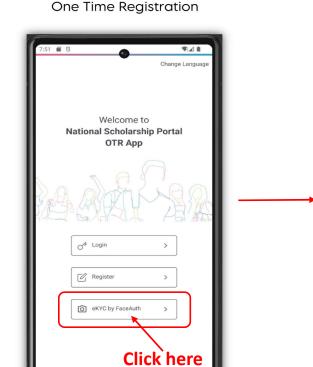

#### nsp national scholarship otr -face authentication through NSP OTR app

Step-3

Enter

No. and

click on

type

and tap

**NEXT** button.

#### B. Instructions to the students who did not perform face authentication in AY 2023-24

- NSP has generated the reference no. to the students who have completed the OTP based eKYC and have not completed their face-authentication in AY 2023-24.
- 2. OTR no. can now be obtained by completing face-authentication on NSP.
- 3. Following steps are required to generate the OTR no.:
  - a. Download and install AadhaarFaceRD services in the android device. (link: <a href="https://play.google.com/store/apps/details?id=in.gov.uidai.facerd">https://play.google.com/store/apps/details?id=in.gov.uidai.facerd</a>)
  - b. Download and install the NSP OTR App from the Google Play Store. (link: <a href="https://play.google.com/store/apps/details?id=in.gov.scholarships.nspotr&pli=1">https://play.google.com/store/apps/details?id=in.gov.scholarships.nspotr&pli=1</a>)
  - c. After opening the NSP OTR mobile App and proceed with the option "eKYC with FaceAuth" to complete face autherntication process and obtain OTR.