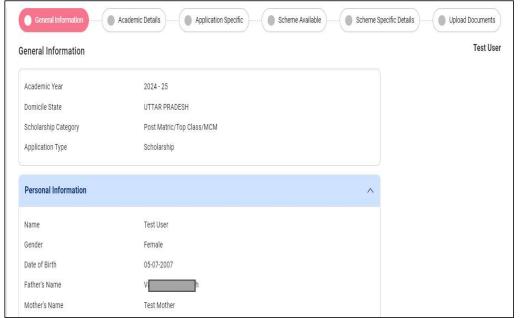

### INSP national NSP - Scholarship Application Form

| And My Profile My Applie | cations D FAQs                                                                                                                                                                                                                                                                                                                                                                                                                                                 |
|--------------------------|----------------------------------------------------------------------------------------------------------------------------------------------------------------------------------------------------------------------------------------------------------------------------------------------------------------------------------------------------------------------------------------------------------------------------------------------------------------|
| Apply Fresh              |                                                                                                                                                                                                                                                                                                                                                                                                                                                                |
|                          | Academic Year 2024-25                                                                                                                                                                                                                                                                                                                                                                                                                                          |
| Apply Fresh              | Guidelines for filling application form on National Scholarship Portal                                                                                                                                                                                                                                                                                                                                                                                         |
| My Applications          | Brief instructions for filling up the Online Application Form are given below:                                                                                                                                                                                                                                                                                                                                                                                 |
|                          | 1. Student's aadhaar details will be auto-fetched for filling the demo-graphic details in the scholarship application form. In case student registering with EID or Parent Aadhaar, the details provided during the one-time registration would be pre-filled in the application form.                                                                                                                                                                         |
|                          | 2. In case student has to change any demographic information (i.e., Name, Age and Gender) in her application form, the same is to be changed in Aadhaar first and then student has to perform her eKYC again to get the changes reflected in her OTR. Once the details are changed in OTR the same details will be shown in the application form. Please be aware that once the application is submitted, its details cannot be changed in that academic year. |
|                          | 3. In case of EID, no disbursal of scholarship would happen if Aadhaar is not submitted within one month.                                                                                                                                                                                                                                                                                                                                                      |
|                          | 4. Candidates are advised to fill their correct and active mobile number and e-mail address in the online application. All correspondence/ communication will be made through mobile/ e-mail only.                                                                                                                                                                                                                                                             |
|                          | 5. Scholarship disbursement will be done in Aadhaar Seeded Account on NPCI.                                                                                                                                                                                                                                                                                                                                                                                    |
|                          | 6. Applicability of required documents would be strictly as per the scheme guidelines. Please refer each scheme guidelines before applying for scholarship.                                                                                                                                                                                                                                                                                                    |
|                          | 7. I am providing consent to fetch my eligibility details i.e. Caste, DoB, income, family details, disability details (if applicable) etc. from various government databases.                                                                                                                                                                                                                                                                                  |
|                          | 8. State of Domicile: Domicile state means the state in which student has her permanent address. Student is required to enter the domicile state correctly as the "Application Id" allotted to her will be based on domicile state.                                                                                                                                                                                                                            |
|                          | 9. All scholarship payments will be made using Aadhaar Payment Bridge (APB) only.                                                                                                                                                                                                                                                                                                                                                                              |
|                          | 10. Scholarship Category: Scholarship schemes are divided in following major categories described below (Students are required to select the relevant category based on their class/course in which they are studying):  a. Pre-Matric Scholarship Scheme: For students studying from Class 1 st to Class 10th.                                                                                                                                                |
|                          | b. Post - Matric Scholarship scheme/Top Class Scholarship Scheme/Merit Cum Means Scholarship Scheme: For students studying from Class 11th, 12th and above including Courses like ITI, B.SC, B. Com., B. Tech, Medical /students studying top level colleges such as ITIs and IIMs/ students doing Technical and Professional courses etc.                                                                                                                     |
|                          | 11. Student is advised to provide details of "Annual Family Income" as per the Income Certificate issued by the Competent Authority in her scholarship application.                                                                                                                                                                                                                                                                                            |
|                          | Undertaking By Applicant or Parent/Legal Guardian(in Case of Minor)  I Agree to the following:                                                                                                                                                                                                                                                                                                                                                                 |
|                          | ☐ I have read and understood the guidelines for application form:                                                                                                                                                                                                                                                                                                                                                                                              |
|                          | I am aware that if more than one applications are found to be filled (Fresh or Renewal), all my/my child's/ward's applications are liable to be rejected.                                                                                                                                                                                                                                                                                                      |