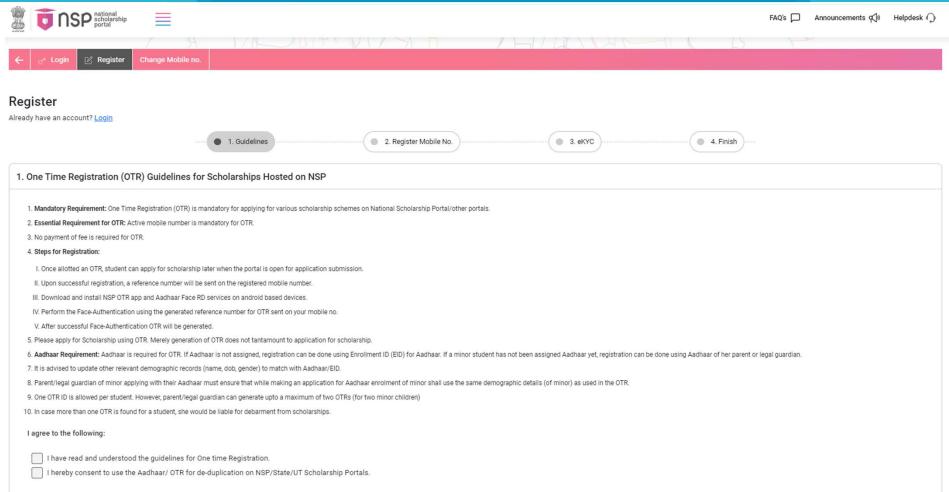

#### **OTR** – General Instructions

Next

Cancel

Cancel

I Agree

- 3. Any wrong/false information may lead to rejection.
- 4. Parent/Legal Guardian/Student is advised to refer to National Scholarship Portal for regular updates.

#### Note:-

- 1. Parent/Legal Guardian/Student must read the instructions carefully before registration.
- 2. Parent/Legal Guardian/Student is advised to fill the requisite details carefully before submission of the application form, as correction/editing will not be allowed after submission.
- 3. Any wrong/false information may lead to rejection.
- 4. Parent/Legal Guardian/Student is advised to refer to National Scholarship Portal for regular updates.