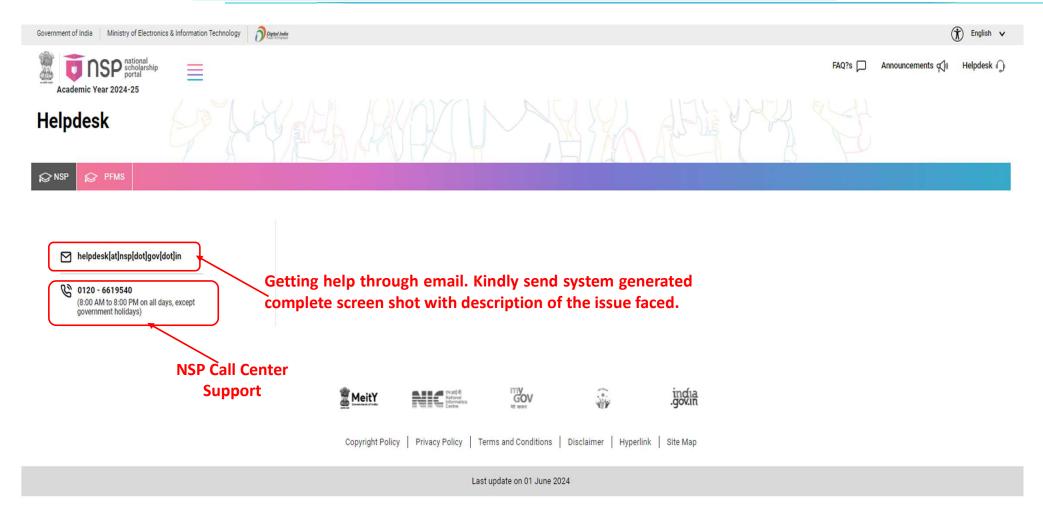

### NSP - Help desk

Every Student Matters, Every Student Counts!

**⇔** Officers

ക Public

#### NSP - Help desk