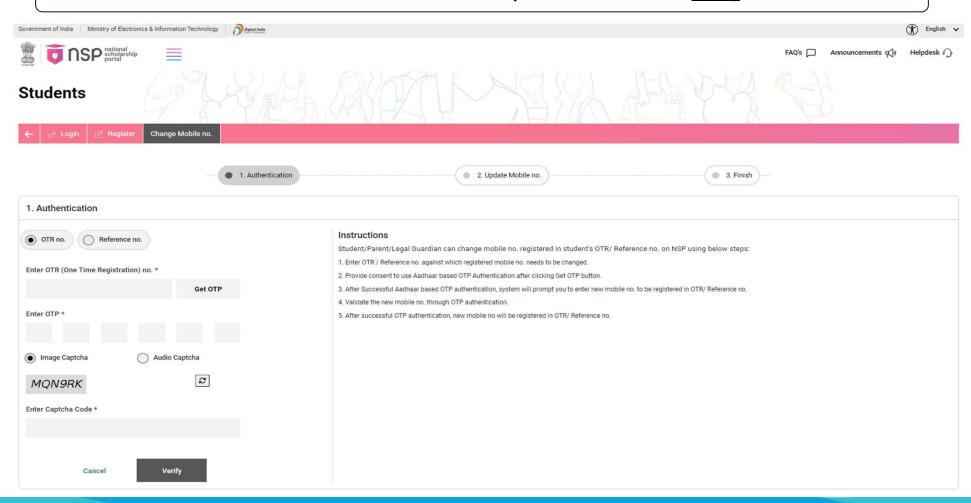

#### OTR - Change mobile no.

(Useful for students whose communication mobile number is not functional.)

### TOTR - Change mobile no.

#### Go to OTR Login page

### OTR - Change mobile no.

#### Enter OTR No. > Get OTP > Enter Captcha Code > Click on Verify