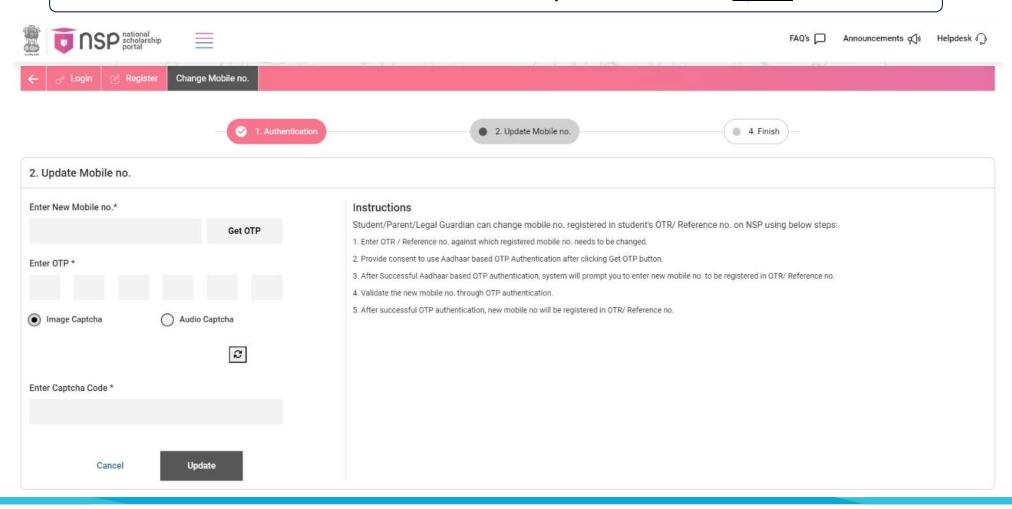

### TOTR - Change mobile no.

#### Enter New Mobile No. > Get OTP > Enter Captcha Code > Click on Update