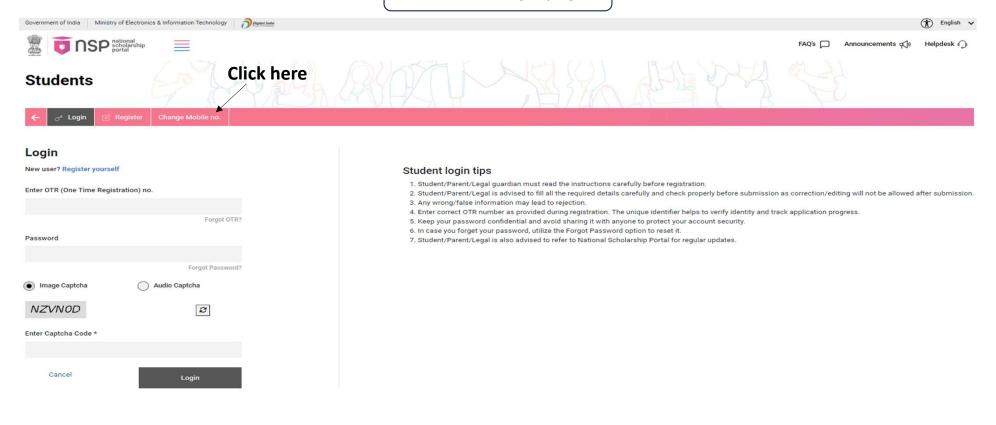

#### OTR - Change mobile no.

(Useful for students whose communication mobile number is not functional.)

### TOTR - Change mobile no.

#### Go to OTR Login page