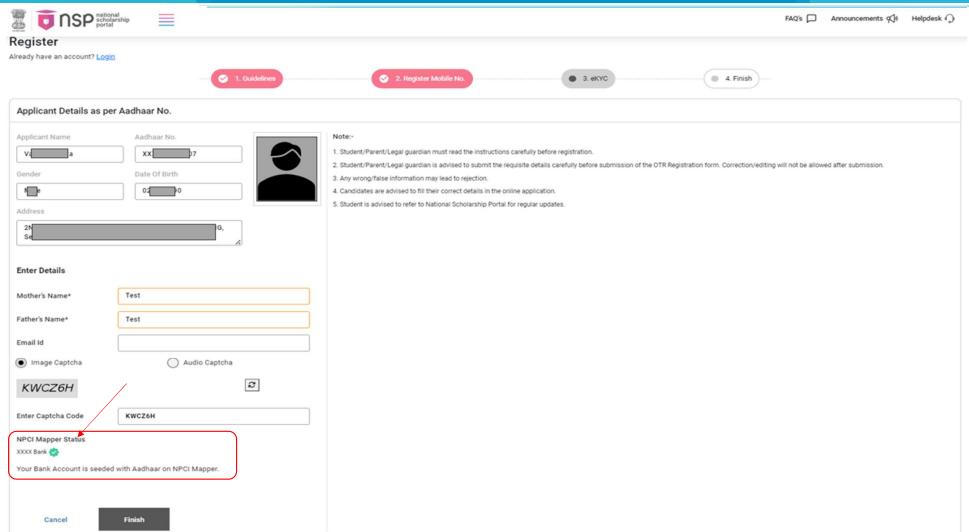

## **OTR** – eKYC- Aadhar Seeding Status

| Gender                 | Date Of Birth | <ol> <li>Student/Parent/Legal guardian is advised to submit the requisite details carefully before submission of the OTR Registration form. Correction/editing will not be allowed after submission.</li> <li>Any wrong/false information may lead to rejection.</li> <li>Candidates are advised to fill their correct details in the online application. All Correspondence/communication will be made through mobile/e-mail only.</li> <li>Student is advised to refer to National Scholarship Portal for regular updates.</li> </ol> |
|------------------------|---------------|-----------------------------------------------------------------------------------------------------------------------------------------------------------------------------------------------------------------------------------------------------------------------------------------------------------------------------------------------------------------------------------------------------------------------------------------------------------------------------------------------------------------------------------------|
| Enter Applicant Detail | ls            |                                                                                                                                                                                                                                                                                                                                                                                                                                                                                                                                         |
| Applicant Name*        |               | NPCI Success 00:04                                                                                                                                                                                                                                                                                                                                                                                                                                                                                                                      |
| Gender*                | Select gender | THE OF GUOGGO                                                                                                                                                                                                                                                                                                                                                                                                                                                                                                                           |
| Date Of Birth*         | DD/MM/YYYY    |                                                                                                                                                                                                                                                                                                                                                                                                                                                                                                                                         |
| Mother's Name*         |               | Your Bank Account is seeded with Aadhaar on NPCI Mapper.                                                                                                                                                                                                                                                                                                                                                                                                                                                                                |
| Father's Name*         |               |                                                                                                                                                                                                                                                                                                                                                                                                                                                                                                                                         |
| Email Id               |               |                                                                                                                                                                                                                                                                                                                                                                                                                                                                                                                                         |
| Image Captcha          | Audio Captcha |                                                                                                                                                                                                                                                                                                                                                                                                                                                                                                                                         |
|                        | æ             |                                                                                                                                                                                                                                                                                                                                                                                                                                                                                                                                         |
| Enter Captcha Code     |               |                                                                                                                                                                                                                                                                                                                                                                                                                                                                                                                                         |
| NPCI Mapper Status     |               |                                                                                                                                                                                                                                                                                                                                                                                                                                                                                                                                         |

#### OTR – Fresh Registration Process for Academic Year 2024-25 Digital India

- 1. Applicant go to <a href="https://scholarships.gov.in/">https://scholarships.gov.in/</a> website. From there he clicks on the student section where he finds the OTR section. He clicks on that to proceed further for **OTR** registration he directly the or can qo https://scholarships.gov.in/otrapplication/#/registration-page url to register for OTR.
- 2. To register applicant first enter his aadhaar number and confirm the OTP comes on his aadhaar registered mobile number. After that applicant enter his father name, mother name, email and click on finish button. This leads to the generation of a temporary reference number.
- 3. In NSP OTR app, applicant click on the 'eKYC by Faceauth' option where he enters the reference number and OTP to do the face authentication. After successful completion of Face Authentication OTR number gets generated and the same also send to his mobile number along with the password.
- 4. After generation of OTR number applicant can directly apply for the scholarship using his cradentials