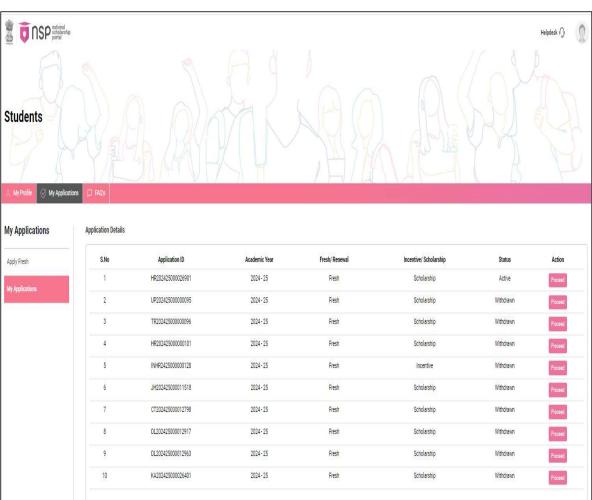

### INSP national NSP - Scholarship Application Form

| And My Profile My Applie | cations D FAQs                                                                                                                                                                                                                                                                                                                                                                                                                                                 |
|--------------------------|----------------------------------------------------------------------------------------------------------------------------------------------------------------------------------------------------------------------------------------------------------------------------------------------------------------------------------------------------------------------------------------------------------------------------------------------------------------|
| Apply Fresh              |                                                                                                                                                                                                                                                                                                                                                                                                                                                                |
|                          | Academic Year 2024-25                                                                                                                                                                                                                                                                                                                                                                                                                                          |
| Apply Fresh              | Guidelines for filling application form on National Scholarship Portal                                                                                                                                                                                                                                                                                                                                                                                         |
| My Applications          | Brief instructions for filling up the Online Application Form are given below:                                                                                                                                                                                                                                                                                                                                                                                 |
|                          | 1. Student's aadhaar details will be auto-fetched for filling the demo-graphic details in the scholarship application form. In case student registering with EID or Parent Aadhaar, the details provided during the one-time registration would be pre-filled in the application form.                                                                                                                                                                         |
|                          | 2. In case student has to change any demographic information (i.e., Name, Age and Gender) in her application form, the same is to be changed in Aadhaar first and then student has to perform her eKYC again to get the changes reflected in her OTR. Once the details are changed in OTR the same details will be shown in the application form. Please be aware that once the application is submitted, its details cannot be changed in that academic year. |
|                          | 3. In case of EID, no disbursal of scholarship would happen if Aadhaar is not submitted within one month.                                                                                                                                                                                                                                                                                                                                                      |
|                          | 4. Candidates are advised to fill their correct and active mobile number and e-mail address in the online application. All correspondence/ communication will be made through mobile/ e-mail only.                                                                                                                                                                                                                                                             |
|                          | 5. Scholarship disbursement will be done in Aadhaar Seeded Account on NPCI.                                                                                                                                                                                                                                                                                                                                                                                    |
|                          | 6. Applicability of required documents would be strictly as per the scheme guidelines. Please refer each scheme guidelines before applying for scholarship.                                                                                                                                                                                                                                                                                                    |
|                          | 7. I am providing consent to fetch my eligibility details i.e. Caste, DoB, income, family details, disability details (if applicable) etc. from various government databases.                                                                                                                                                                                                                                                                                  |
|                          | 8. State of Domicile: Domicile state means the state in which student has her permanent address. Student is required to enter the domicile state correctly as the "Application Id" allotted to her will be based on domicile state.                                                                                                                                                                                                                            |
|                          | 9. All scholarship payments will be made using Aadhaar Payment Bridge (APB) only.                                                                                                                                                                                                                                                                                                                                                                              |
|                          | 10. Scholarship Category: Scholarship schemes are divided in following major categories described below (Students are required to select the relevant category based on their class/course in which they are studying):  a. Pre-Matric Scholarship Scheme: For students studying from Class 1 st to Class 10th.                                                                                                                                                |
|                          | b. Post - Matric Scholarship scheme/Top Class Scholarship Scheme/Merit Cum Means Scholarship Scheme: For students studying from Class 11th, 12th and above including Courses like ITI, B.SC, B. Com., B. Tech, Medical /students studying top level colleges such as ITIs and IIMs/ students doing Technical and Professional courses etc.                                                                                                                     |
|                          | 11. Student is advised to provide details of "Annual Family Income" as per the Income Certificate issued by the Competent Authority in her scholarship application.                                                                                                                                                                                                                                                                                            |
|                          | Undertaking By Applicant or Parent/Legal Guardian(in Case of Minor)  I Agree to the following:                                                                                                                                                                                                                                                                                                                                                                 |
|                          | ☐ I have read and understood the guidelines for application form:                                                                                                                                                                                                                                                                                                                                                                                              |
|                          | I am aware that if more than one applications are found to be filled (Fresh or Renewal), all my/my child's/ward's applications are liable to be rejected.                                                                                                                                                                                                                                                                                                      |

I Agree

| My Profile      | oplications                                                               |                                    |        |
|-----------------|---------------------------------------------------------------------------|------------------------------------|--------|
| pply Fresh      | Apply Fresh                                                               |                                    |        |
| фрly Fresh      | Domicile State                                                            | UTTAR PRADESH                      | ¥      |
| ly Applications | Scholarship Category ①                                                    | Post Matric/Top Class/MCM          | *      |
|                 | Application Type ()                                                       | Scholarship                        | *      |
|                 | Instructions:  I am aware that if more than one scholarship applications. | Select<br>Scholarship<br>Incentive | ✓      |
|                 | applications are liable to be rejected.                                   |                                    |        |
|                 |                                                                           |                                    | Submit |