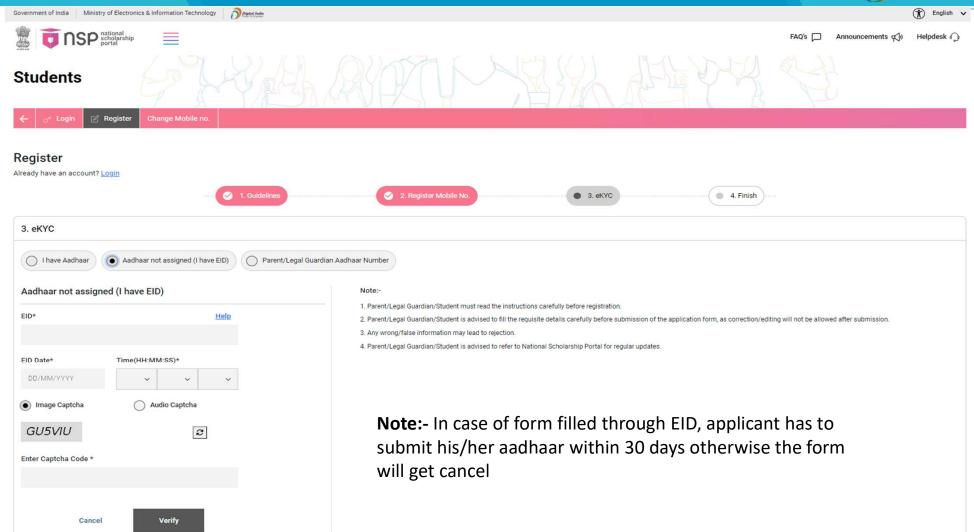

#### OTR - eKYC - I have EID

### **OTR** – EID – Declaration

| Government of India Ministry of Electronics &                                                                                                                                                                                             | Information Technology Departmen | ✓ Validate Successfully                                                                                                                                                                                                                                                                 |  |  |
|-------------------------------------------------------------------------------------------------------------------------------------------------------------------------------------------------------------------------------------------|----------------------------------|-----------------------------------------------------------------------------------------------------------------------------------------------------------------------------------------------------------------------------------------------------------------------------------------|--|--|
| I NSP national scholarship portal                                                                                                                                                                                                         |                                  | FAQ's Announcements $\sqrt{(9 + \text{Helpdesk } \ell_{\perp})}$                                                                                                                                                                                                                        |  |  |
| Students                                                                                                                                                                                                                                  |                                  |                                                                                                                                                                                                                                                                                         |  |  |
| ← of Login @ Register C                                                                                                                                                                                                                   | Change Mobile no.                |                                                                                                                                                                                                                                                                                         |  |  |
| Register Already have an account? Login                                                                                                                                                                                                   |                                  |                                                                                                                                                                                                                                                                                         |  |  |
|                                                                                                                                                                                                                                           | 1. Guidelines                    | 2. Register Mobile No.                                                                                                                                                                                                                                                                  |  |  |
| Enter Applicant Details                                                                                                                                                                                                                   |                                  | Note:-                                                                                                                                                                                                                                                                                  |  |  |
| Applicant Name*                                                                                                                                                                                                                           |                                  | Student/Parent/Legal guardian must read the instructions carefully before registration.     Student/Parent/Legal guardian is advised to submit the requisite details carefully before submission of the OTR Registration form. Correction/editing will not be allowed after submission. |  |  |
| Gender*                                                                                                                                                                                                                                   | Select gender                    | 3. Any wrong/false information may lead to rejection. 4. Candidates are advised to fill their correct details in the online application.                                                                                                                                                |  |  |
| Date Of Birth®                                                                                                                                                                                                                            | DD/MM/YYYY                       | 5. Student is advised to refer to National Scholarship Portal for regular updates.                                                                                                                                                                                                      |  |  |
| Mother's Name*                                                                                                                                                                                                                            |                                  |                                                                                                                                                                                                                                                                                         |  |  |
| Father's Name*                                                                                                                                                                                                                            |                                  |                                                                                                                                                                                                                                                                                         |  |  |
| Email Id                                                                                                                                                                                                                                  |                                  |                                                                                                                                                                                                                                                                                         |  |  |
| Image Captcha                                                                                                                                                                                                                             | Audio Captcha                    |                                                                                                                                                                                                                                                                                         |  |  |
| Т2СНН9                                                                                                                                                                                                                                    | $\overline{z}$                   |                                                                                                                                                                                                                                                                                         |  |  |
| Enter Captcha Code                                                                                                                                                                                                                        |                                  |                                                                                                                                                                                                                                                                                         |  |  |
| Declaration in case of Enr                                                                                                                                                                                                                | ollment number (EID)             |                                                                                                                                                                                                                                                                                         |  |  |
| I have applied for Aadhaar and have not been assigned Aadhaar yet. I am registering on NSP with EID. I am aware that<br>my registration is temporary and is subject to cancellation in case I fall to submit my Aadhaar within one month. |                                  |                                                                                                                                                                                                                                                                                         |  |  |
| I confirm that above details (Name, Gender, DoB) are identical to the corresponding details as provided during Aadhaar enrollment. If there is any discrepancy, my application would be summarily rejected                                |                                  |                                                                                                                                                                                                                                                                                         |  |  |
| Cancel Verify                                                                                                                                                                                                                             |                                  |                                                                                                                                                                                                                                                                                         |  |  |