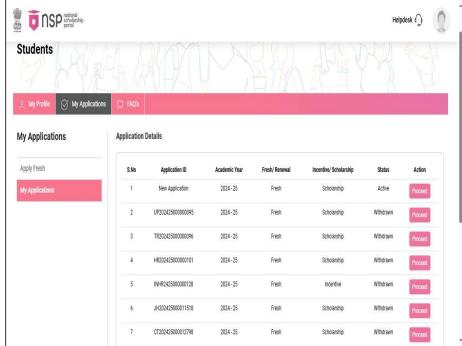

### INSP national NSP - Scholarship Application Form

| And My Profile My Applie | cations D FAQs                                                                                                                                                                                                                                                                                                                                                                                                                                                 |
|--------------------------|----------------------------------------------------------------------------------------------------------------------------------------------------------------------------------------------------------------------------------------------------------------------------------------------------------------------------------------------------------------------------------------------------------------------------------------------------------------|
| Apply Fresh              |                                                                                                                                                                                                                                                                                                                                                                                                                                                                |
|                          | Academic Year 2024-25                                                                                                                                                                                                                                                                                                                                                                                                                                          |
| Apply Fresh              | Guidelines for filling application form on National Scholarship Portal                                                                                                                                                                                                                                                                                                                                                                                         |
| My Applications          | Brief instructions for filling up the Online Application Form are given below:                                                                                                                                                                                                                                                                                                                                                                                 |
|                          | 1. Student's aadhaar details will be auto-fetched for filling the demo-graphic details in the scholarship application form. In case student registering with EID or Parent Aadhaar, the details provided during the one-time registration would be pre-filled in the application form.                                                                                                                                                                         |
|                          | 2. In case student has to change any demographic information (i.e., Name, Age and Gender) in her application form, the same is to be changed in Aadhaar first and then student has to perform her eKYC again to get the changes reflected in her OTR. Once the details are changed in OTR the same details will be shown in the application form. Please be aware that once the application is submitted, its details cannot be changed in that academic year. |
|                          | 3. In case of EID, no disbursal of scholarship would happen if Aadhaar is not submitted within one month.                                                                                                                                                                                                                                                                                                                                                      |
|                          | 4. Candidates are advised to fill their correct and active mobile number and e-mail address in the online application. All correspondence/ communication will be made through mobile/ e-mail only.                                                                                                                                                                                                                                                             |
|                          | 5. Scholarship disbursement will be done in Aadhaar Seeded Account on NPCI.                                                                                                                                                                                                                                                                                                                                                                                    |
|                          | 6. Applicability of required documents would be strictly as per the scheme guidelines. Please refer each scheme guidelines before applying for scholarship.                                                                                                                                                                                                                                                                                                    |
|                          | 7. I am providing consent to fetch my eligibility details i.e. Caste, DoB, income, family details, disability details (if applicable) etc. from various government databases.                                                                                                                                                                                                                                                                                  |
|                          | 8. State of Domicile: Domicile state means the state in which student has her permanent address. Student is required to enter the domicile state correctly as the "Application Id" allotted to her will be based on domicile state.                                                                                                                                                                                                                            |
|                          | 9. All scholarship payments will be made using Aadhaar Payment Bridge (APB) only.                                                                                                                                                                                                                                                                                                                                                                              |
|                          | 10. Scholarship Category: Scholarship schemes are divided in following major categories described below (Students are required to select the relevant category based on their class/course in which they are studying):  a. Pre-Matric Scholarship Scheme: For students studying from Class 1 st to Class 10th.                                                                                                                                                |
|                          | b. Post - Matric Scholarship scheme/Top Class Scholarship Scheme/Merit Cum Means Scholarship Scheme: For students studying from Class 11th, 12th and above including Courses like ITI, B.SC, B. Com., B. Tech, Medical /students studying top level colleges such as ITIs and IIMs/ students doing Technical and Professional courses etc.                                                                                                                     |
|                          | 11. Student is advised to provide details of "Annual Family Income" as per the Income Certificate issued by the Competent Authority in her scholarship application.                                                                                                                                                                                                                                                                                            |
|                          | Undertaking By Applicant or Parent/Legal Guardian(in Case of Minor)  I Agree to the following:                                                                                                                                                                                                                                                                                                                                                                 |
|                          | ☐ I have read and understood the guidelines for application form:                                                                                                                                                                                                                                                                                                                                                                                              |
|                          | I am aware that if more than one applications are found to be filled (Fresh or Renewal), all my/my child's/ward's applications are liable to be rejected.                                                                                                                                                                                                                                                                                                      |