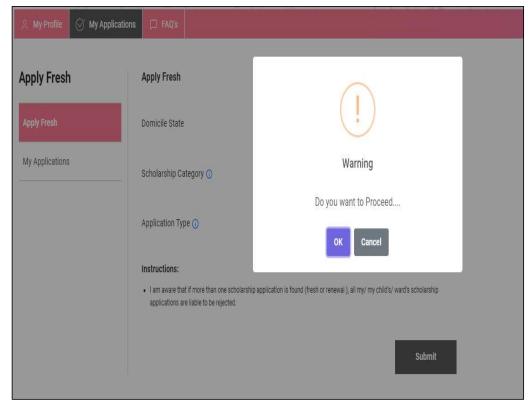

### INSP national NSP - Scholarship Application Form

| And My Profile My Applie | cations D FAQs                                                                                                                                                                                                                                                                                                                                                                                                                                                 |
|--------------------------|----------------------------------------------------------------------------------------------------------------------------------------------------------------------------------------------------------------------------------------------------------------------------------------------------------------------------------------------------------------------------------------------------------------------------------------------------------------|
| Apply Fresh              |                                                                                                                                                                                                                                                                                                                                                                                                                                                                |
|                          | Academic Year 2024-25                                                                                                                                                                                                                                                                                                                                                                                                                                          |
| Apply Fresh              | Guidelines for filling application form on National Scholarship Portal                                                                                                                                                                                                                                                                                                                                                                                         |
| My Applications          | Brief instructions for filling up the Online Application Form are given below:                                                                                                                                                                                                                                                                                                                                                                                 |
|                          | 1. Student's aadhaar details will be auto-fetched for filling the demo-graphic details in the scholarship application form. In case student registering with EID or Parent Aadhaar, the details provided during the one-time registration would be pre-filled in the application form.                                                                                                                                                                         |
|                          | 2. In case student has to change any demographic information (i.e., Name, Age and Gender) in her application form, the same is to be changed in Aadhaar first and then student has to perform her eKYC again to get the changes reflected in her OTR. Once the details are changed in OTR the same details will be shown in the application form. Please be aware that once the application is submitted, its details cannot be changed in that academic year. |
|                          | 3. In case of EID, no disbursal of scholarship would happen if Aadhaar is not submitted within one month.                                                                                                                                                                                                                                                                                                                                                      |
|                          | 4. Candidates are advised to fill their correct and active mobile number and e-mail address in the online application. All correspondence/ communication will be made through mobile/ e-mail only.                                                                                                                                                                                                                                                             |
|                          | 5. Scholarship disbursement will be done in Aadhaar Seeded Account on NPCI.                                                                                                                                                                                                                                                                                                                                                                                    |
|                          | 6. Applicability of required documents would be strictly as per the scheme guidelines. Please refer each scheme guidelines before applying for scholarship.                                                                                                                                                                                                                                                                                                    |
|                          | 7. I am providing consent to fetch my eligibility details i.e. Caste, DoB, income, family details, disability details (if applicable) etc. from various government databases.                                                                                                                                                                                                                                                                                  |
|                          | 8. State of Domicile: Domicile state means the state in which student has her permanent address. Student is required to enter the domicile state correctly as the "Application Id" allotted to her will be based on domicile state.                                                                                                                                                                                                                            |
|                          | 9. All scholarship payments will be made using Aadhaar Payment Bridge (APB) only.                                                                                                                                                                                                                                                                                                                                                                              |
|                          | 10. Scholarship Category: Scholarship schemes are divided in following major categories described below (Students are required to select the relevant category based on their class/course in which they are studying):  a. Pre-Matric Scholarship Scheme: For students studying from Class 1 st to Class 10th.                                                                                                                                                |
|                          | b. Post - Matric Scholarship scheme/Top Class Scholarship Scheme/Merit Cum Means Scholarship Scheme: For students studying from Class 11th, 12th and above including Courses like ITI, B.SC, B. Com., B. Tech, Medical /students studying top level colleges such as ITIs and IIMs/ students doing Technical and Professional courses etc.                                                                                                                     |
|                          | 11. Student is advised to provide details of "Annual Family Income" as per the Income Certificate issued by the Competent Authority in her scholarship application.                                                                                                                                                                                                                                                                                            |
|                          | Undertaking By Applicant or Parent/Legal Guardian(in Case of Minor)  I Agree to the following:                                                                                                                                                                                                                                                                                                                                                                 |
|                          | ☐ I have read and understood the guidelines for application form:                                                                                                                                                                                                                                                                                                                                                                                              |
|                          | I am aware that if more than one applications are found to be filled (Fresh or Renewal), all my/my child's/ward's applications are liable to be rejected.                                                                                                                                                                                                                                                                                                      |

I Agree

| My Profile      | oplications                                                               |                                    |        |
|-----------------|---------------------------------------------------------------------------|------------------------------------|--------|
| pply Fresh      | Apply Fresh                                                               |                                    |        |
| фрly Fresh      | Domicile State                                                            | UTTAR PRADESH                      | ¥      |
| ly Applications | Scholarship Category ①                                                    | Post Matric/Top Class/MCM          | *      |
|                 | Application Type ()                                                       | Scholarship                        | *      |
|                 | Instructions:  I am aware that if more than one scholarship applications. | Select<br>Scholarship<br>Incentive | ✓      |
|                 | applications are liable to be rejected.                                   |                                    |        |
|                 |                                                                           |                                    | Submit |