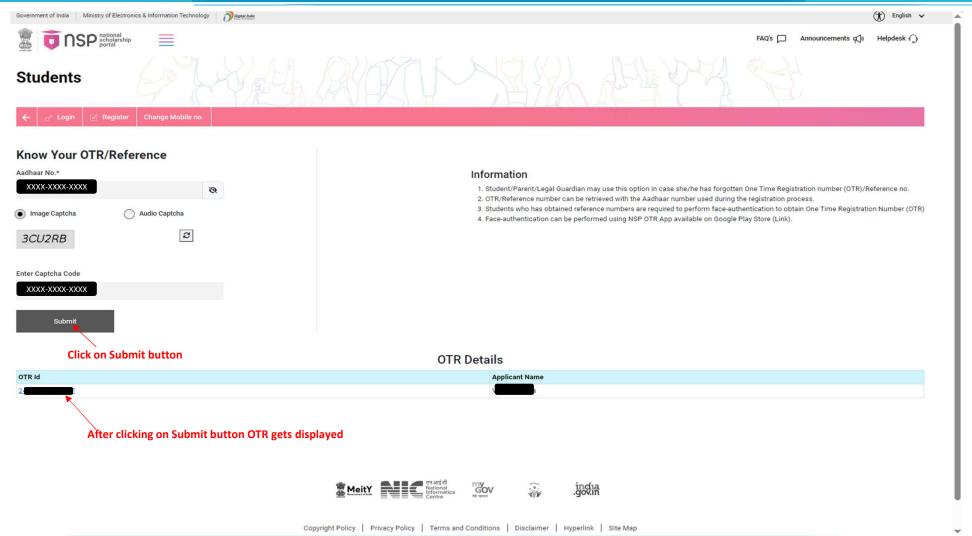

- 3. Following steps are required to generate the OTR no.:
  - a. Download and install AadhaarFaceRD services in the android device. (link: <a href="https://play.google.com/store/apps/details?id=in.gov.uidai.facerd">https://play.google.com/store/apps/details?id=in.gov.uidai.facerd</a>)
  - b. Download and install the NSP OTR App from the Google Play Store. (link: <a href="https://play.google.com/store/apps/details?id=in.gov.scholarships.nspotr&pli=1">https://play.google.com/store/apps/details?id=in.gov.scholarships.nspotr&pli=1</a>)
  - c. After opening the NSP OTR mobile App and proceed with the option "eKYC with FaceAuth" to complete face autherntication process and obtain OTR.





# Recover - One-Time Registration (OTR)



#### **Recover OTR**

















#### **Recover OTR**











## **OTR Login Form**



## **OTR** – Login form





























# nsp national scholarship otr - Password Reset form



| Government of India   Ministry of Electronics & Information Technology                                                       | ⊕ English ▼