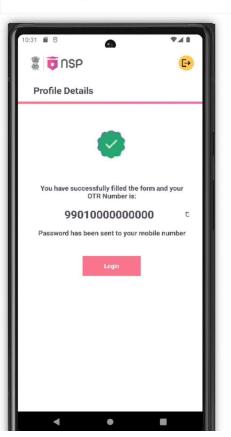

#### OTR – Fresh Registration Process for Academic Year 2024-25 Digital India

- 1. Applicant go to <a href="https://scholarships.gov.in/">https://scholarships.gov.in/</a> website. From there he clicks on the student section where he finds the OTR section. He clicks on that to proceed further for **OTR** registration he directly the or can qo https://scholarships.gov.in/otrapplication/#/registration-page url to register for OTR.
- 2. To register applicant first enter his aadhaar number and confirm the OTP comes on his aadhaar registered mobile number. After that applicant enter his father name, mother name, email and click on finish button. This leads to the generation of a temporary reference number.
- 3. In NSP OTR app, applicant click on the 'eKYC by Faceauth' option where he enters the reference number and OTP to do the face authentication. After successful completion of Face Authentication OTR number gets generated and the same also send to his mobile number along with the password.
- 4. After generation of OTR number applicant can directly apply for the scholarship using his cradentials

Detected

**⊠** ₹ 50

v1.0.0 2024-07-02 16:30 Txn ID: ebc6296c-62b6-43b3-bd0b-3011e4c460c6

Get your OTR ID