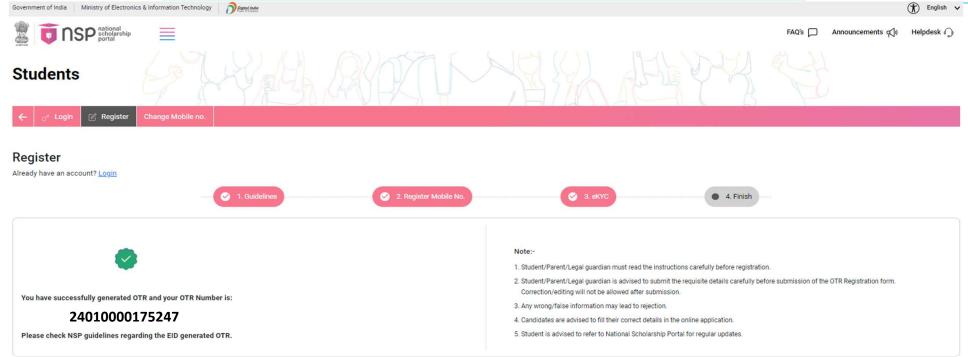

#### Salient features - OTR

- OTR is a unique no. generated on NSP after completion of eKYC.
- > OTR number is generated once and remains valid throughout the student's academic career.
- > OTR eliminates the need of repetitive registrations in forthcoming academic years.
- The One-Time Registration (OTR) system will streamline and ensure de-duplication across various schemes onboarded on different scholarship portals in the future.
- > Student will apply for scholarship using OTR. Merely generation of OTR does not tantamount to application for scholarship.
- OTR generation is a two-step process:
  - 1. Generate reference no.
  - 2. Perform face-authentication to get OTR
    - a. Use NSP OTR mobile app for face-authentication.
    - b. Also, AadhaarFaceRD is required to perform face authentication.
    - c. NSP OTR and AadhaarFaceRD app are available on google play store.
- All Scholarship disbursement are through AePS.
- No fee will be levied for the generation of OTR on NSP.
- OTR can be used for deduplication among different scholarship schemes.
- No of OTRs generated till 12<sup>th</sup> July, 2024 :- 10,44,127

## A. Instructions to the students who had performed face authentication in AY 2023-24 and have received the OTR no.

- 1. NSP earlier launched the face-authentication service in AY 2023-24 and it was optional for the students to perform their face authentication.
- 2. NSP has generated the One Time Registration (OTR) no. for the students who have performed the face-authentication in AY 2023-24 and the same has been sent to the applicant through SMS on their registered mobile no.
- 3. Students who have received the OTR no. can directly apply for scholarship on NSP portal.
- 4. In case, the student has not received the OTR number through SMS, OTR no. can be retrieved using **"Forgot OTR?"** option under **OTR Login window** available on National Scholarship Portal.