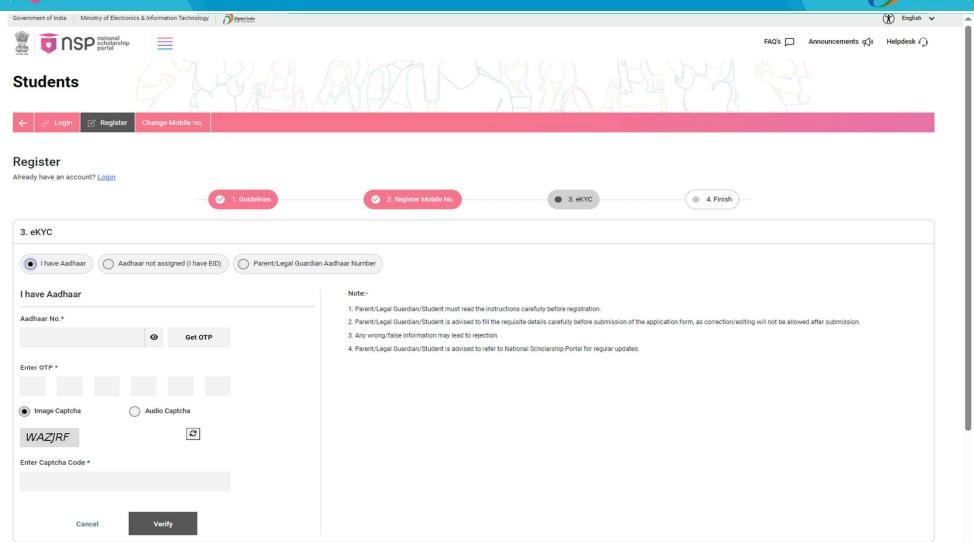

#### OTR - eKYC- I have Aadhaar

#### OTR – Fresh Registration Process for Academic Year 2024-25 Digital India

- 1. Applicant go to <a href="https://scholarships.gov.in/">https://scholarships.gov.in/</a> website. From there he clicks on the student section where he finds the OTR section. He clicks on that to proceed further for **OTR** registration he directly the or can qo https://scholarships.gov.in/otrapplication/#/registration-page url to register for OTR.
- 2. To register applicant first enter his aadhaar number and confirm the OTP comes on his aadhaar registered mobile number. After that applicant enter his father name, mother name, email and click on finish button. This leads to the generation of a temporary reference number.
- 3. In NSP OTR app, applicant click on the 'eKYC by Faceauth' option where he enters the reference number and OTP to do the face authentication. After successful completion of Face Authentication OTR number gets generated and the same also send to his mobile number along with the password.
- 4. After generation of OTR number applicant can directly apply for the scholarship using his cradentials