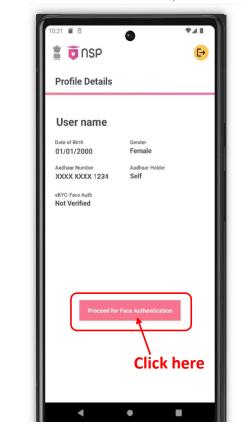

**Step-1:** Search and install NSP OTR app on Google Play Store.

National Scholarship Portal

Login using your Reference No. to complete eKYC

Step-4 The user

gets its

personal

details

and click

on

Proceed

for face **Authentic** ation