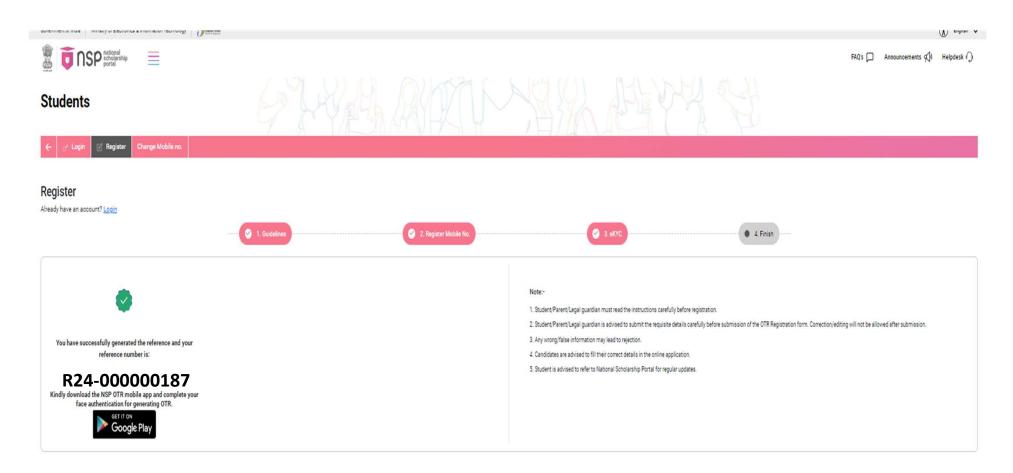

#### Salient features - OTR

- OTR is a unique no. generated on NSP after completion of eKYC.
- > OTR number is generated once and remains valid throughout the student's academic career.
- > OTR eliminates the need of repetitive registrations in forthcoming academic years.
- The One-Time Registration (OTR) system will streamline and ensure de-duplication across various schemes onboarded on different scholarship portals in the future.
- > Student will apply for scholarship using OTR. Merely generation of OTR does not tantamount to application for scholarship.
- OTR generation is a two-step process:
  - 1. Generate reference no.
  - 2. Perform face-authentication to get OTR
    - a. Use NSP OTR mobile app for face-authentication.
    - b. Also, AadhaarFaceRD is required to perform face authentication.
    - c. NSP OTR and AadhaarFaceRD app are available on google play store.
- All Scholarship disbursement are through AePS.
- No fee will be levied for the generation of OTR on NSP.
- OTR can be used for deduplication among different scholarship schemes.
- No of OTRs generated till 12<sup>th</sup> July, 2024 :- 10,44,127

#### B. Instructions to the students who did not perform face authentication in AY 2023-24

- NSP has generated the reference no. to the students who have completed the OTP based eKYC and have not completed their face-authentication in AY 2023-24.
- 2. OTR no. can now be obtained by completing face-authentication on NSP.
- 3. Following steps are required to generate the OTR no.:
  - a. Download and install AadhaarFaceRD services in the android device. (link: <a href="https://play.google.com/store/apps/details?id=in.gov.uidai.facerd">https://play.google.com/store/apps/details?id=in.gov.uidai.facerd</a>)
  - b. Download and install the NSP OTR App from the Google Play Store. (link: <a href="https://play.google.com/store/apps/details?id=in.gov.scholarships.nspotr&pli=1">https://play.google.com/store/apps/details?id=in.gov.scholarships.nspotr&pli=1</a>)
  - c. After opening the NSP OTR mobile App and proceed with the option "eKYC with FaceAuth" to complete face autherntication process and obtain OTR.