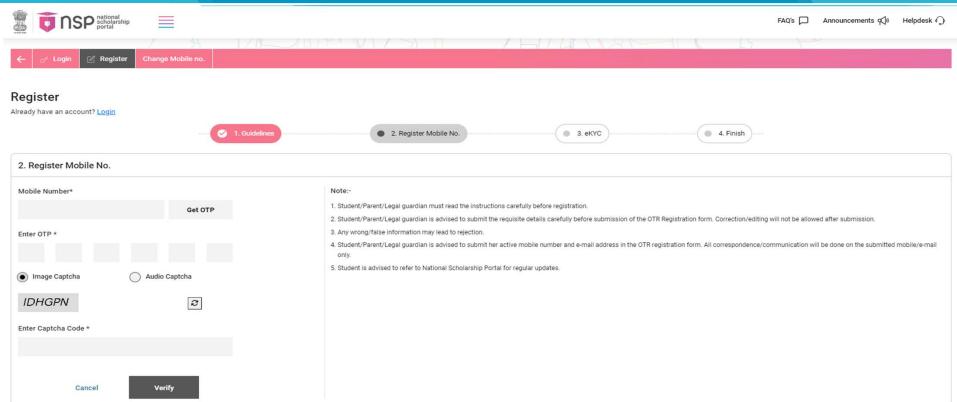

#### OTR - Communication Mobile

#### Note:-

- 1. Parent/Legal Guardian/Student must read the instructions carefully before registration.
- 2. Parent/Legal Guardian/Student is advised to fill the requisite details carefully before submission of the application form, as correction/editing will not be allowed after submission.
- 3. Any wrong/false information may lead to rejection.
- 4. Parent/Legal Guardian/Student is advised to refer to National Scholarship Portal for regular updates.