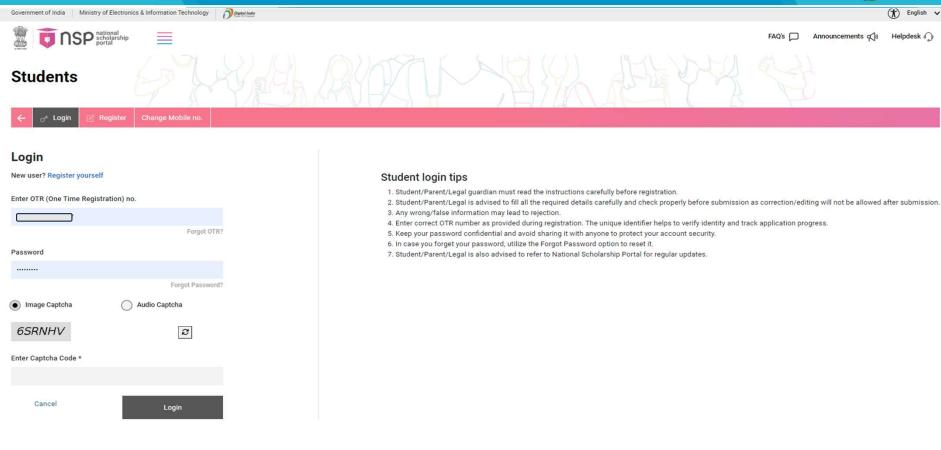

- a. Download and install AadhaarFaceRD services in the android device. (link: <a href="https://play.google.com/store/apps/details?id=in.gov.uidai.facerd">https://play.google.com/store/apps/details?id=in.gov.uidai.facerd</a>)
  - b. Download and install the NSP OTR App from the Google Play Store. (link: <a href="https://play.google.com/store/apps/details?id=in.gov.scholarships.nspotr&pli=1">https://play.google.com/store/apps/details?id=in.gov.scholarships.nspotr&pli=1</a>)
  - c. After opening the NSP OTR mobile App and proceed with the option "eKYC with FaceAuth" to complete face autherntication process and obtain OTR.





# Recover - One-Time Registration (OTR)



#### **Recover OTR**

















#### **Recover OTR**











## **OTR Login Form**



## **OTR** – Login form





























# nsp national scholarship otr - Password Reset form



| Government of India   Ministry of Electronics & Information Technology                                                       | ⊕ English ▼                                                                                                                                                                                                                                                                                                                                                                                                                                                                                                                                                  |
|---------------------------------------------