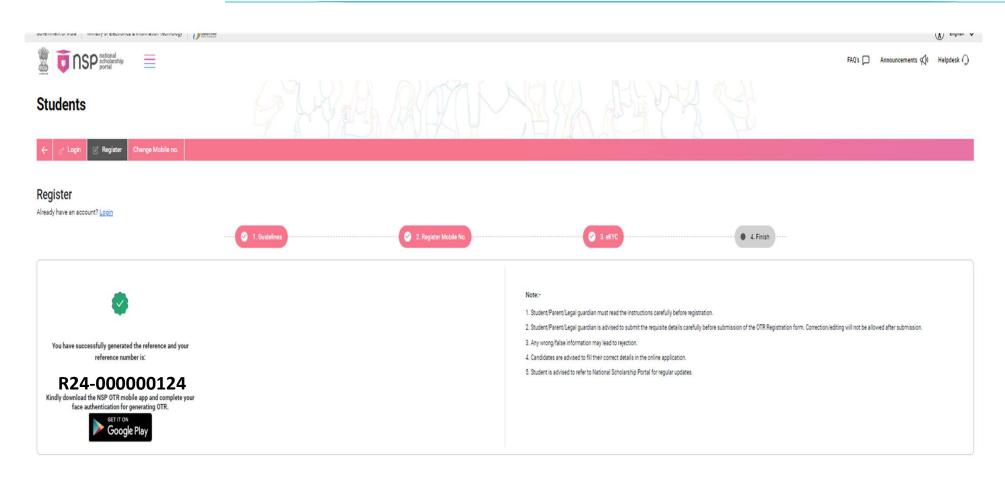

#### OTR – Fresh Registration Process for Academic Year 2024-25 Digital India

- 1. Applicant go to <a href="https://scholarships.gov.in/">https://scholarships.gov.in/</a> website. From there he clicks on the student section where he finds the OTR section. He clicks on that to proceed further for **OTR** registration he directly the or can qo https://scholarships.gov.in/otrapplication/#/registration-page url to register for OTR.
- 2. To register applicant first enter his aadhaar number and confirm the OTP comes on his aadhaar registered mobile number. After that applicant enter his father name, mother name, email and click on finish button. This leads to the generation of a temporary reference number.
- 3. In NSP OTR app, applicant click on the 'eKYC by Faceauth' option where he enters the reference number and OTP to do the face authentication. After successful completion of Face Authentication OTR number gets generated and the same also send to his mobile number along with the password.
- 4. After generation of OTR number applicant can directly apply for the scholarship using his cradentials

Process flow of One-Time Registration (OTR) Module