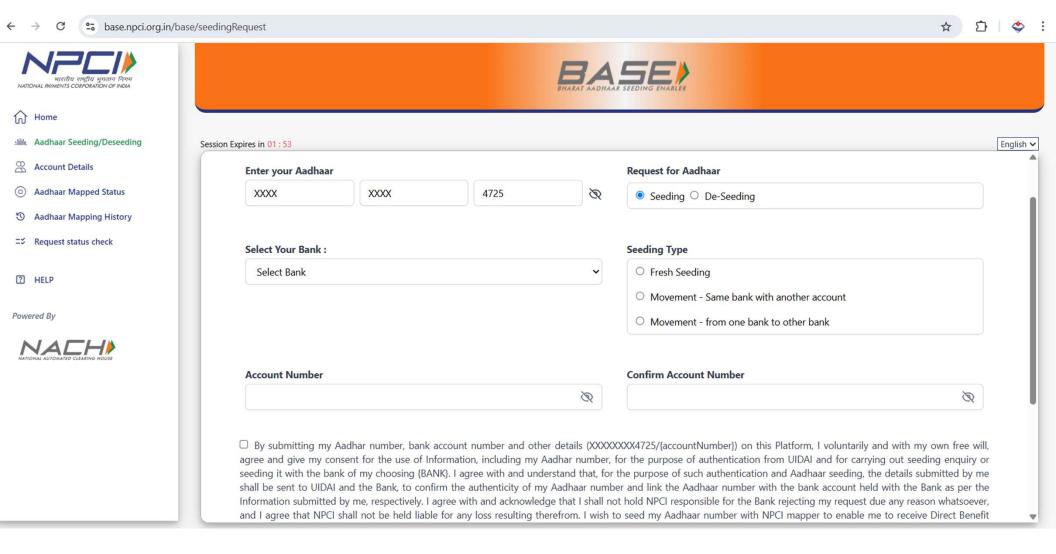

## BASE – Aadhaar seeding /deseeding request flow



## BASE – Aadhaar seeding /deseeding request flow



## BASE – Aadhaar seeding /deseeding request flow



### **BASE – Aadhaar Seeding/deseeding request flow**





#### **BASE – Aadhaar Seeding/deseeding request flow**





 Reconfirmation from beneficiary to initiate seeding deseeding request as per given bank details

#### **BASE – Aadhaar Seeding/deseeding request flow**







- Reference number generated for submitted request.
- Beneficiary can check their mapping status through the given reference number

#### **REQUEST STATUS CHECK**





#### **REQUEST STATUS CHECK**







If Aadhaar is seeded

If Aadhaar is not seeded

Back









## Get Aadhaar Mapping History







# Thank You!