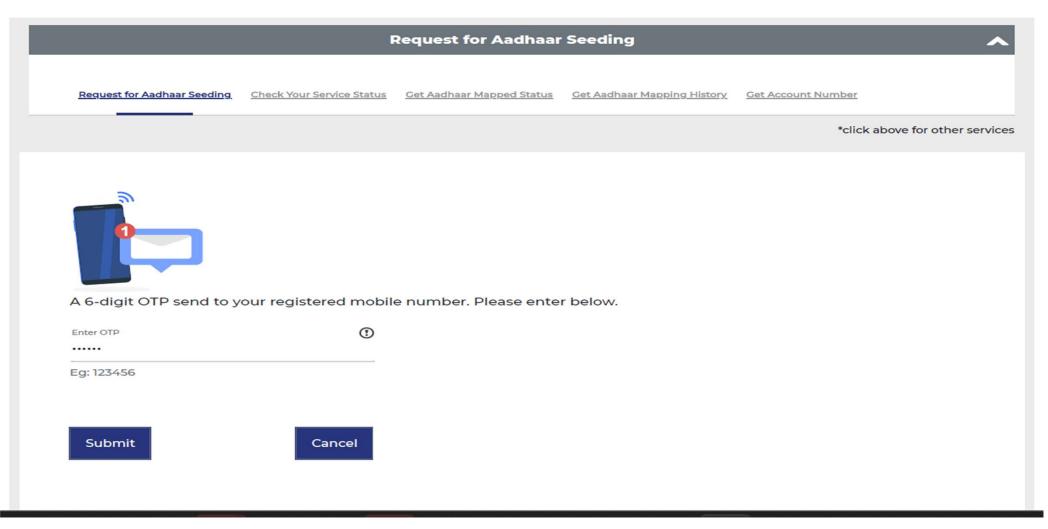

#### **BASE – Aadhaar Seeding/deseeding request flow**

 Reconfirmation from beneficiary to initiate seeding deseeding request as per given bank details

#### **BASE – Aadhaar Seeding/deseeding request flow**

- Reference number generated for submitted request.
- Beneficiary can check their mapping status through the given reference number