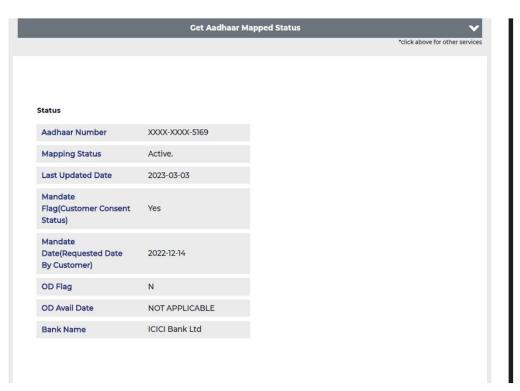

#### **REQUEST STATUS CHECK**

#### **REQUEST STATUS CHECK**

If Aadhaar is seeded

If Aadhaar is not seeded

Back