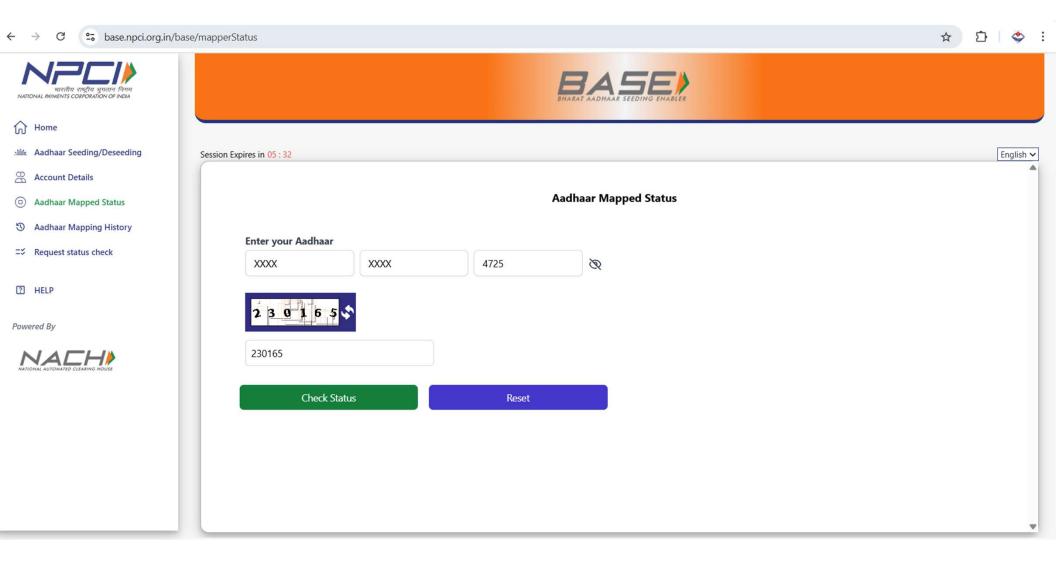

#### **BASE – Aadhaar Seeding/deseeding request flow**

 Reconfirmation from beneficiary to initiate seeding deseeding request as per given bank details

#### **BASE – Aadhaar Seeding/deseeding request flow**

- Reference number generated for submitted request.
- Beneficiary can check their mapping status through the given reference number