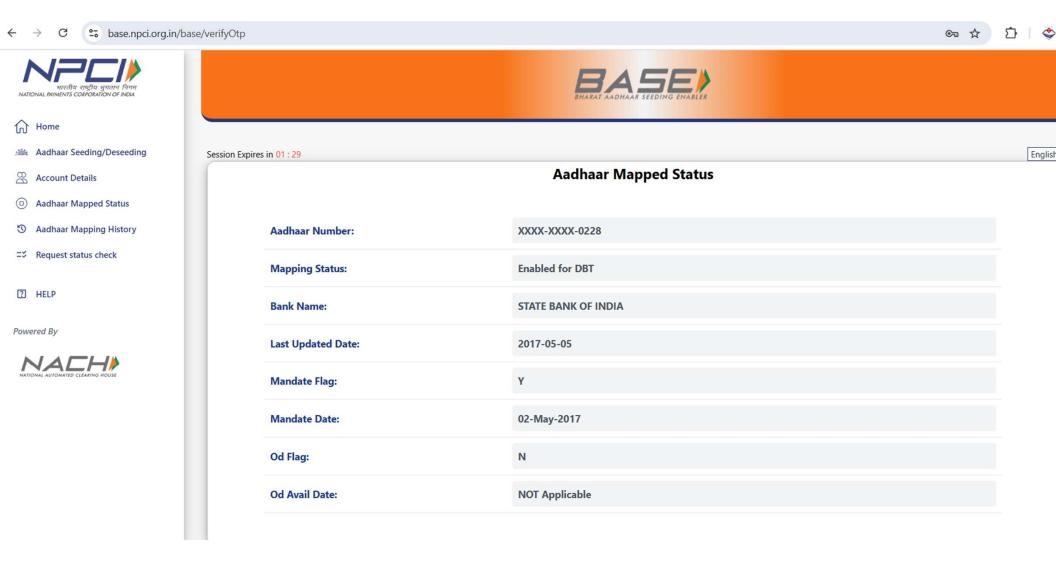

#### **REQUEST STATUS CHECK**

#### **REQUEST STATUS CHECK**

If Aadhaar is seeded

If Aadhaar is not seeded

Back