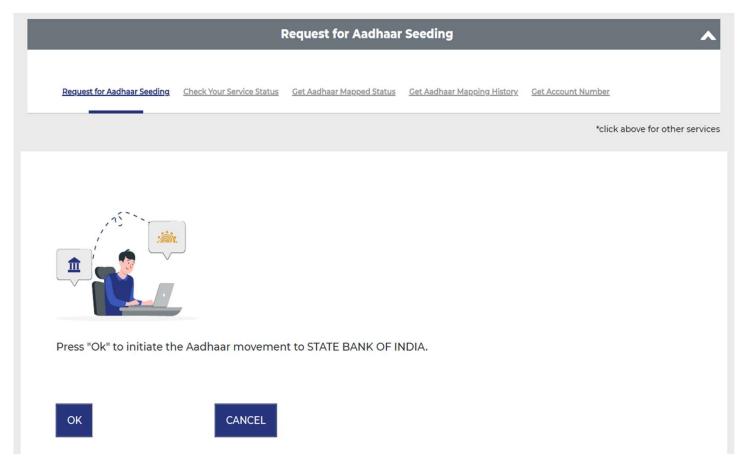

#### **BASE – Aadhaar Seeding/deseeding request flow**

 Reconfirmation from beneficiary to initiate seeding deseeding request as per given bank details