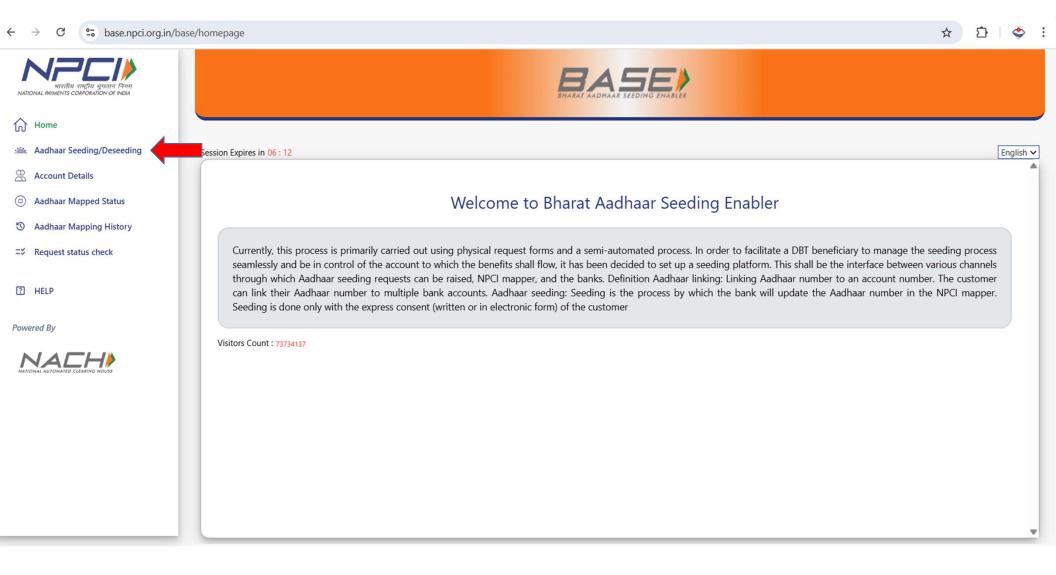

## BASE – Aadhaar seeding /deseeding request flow



## BASE – Aadhaar seeding /deseeding request flow



## BASE – Aadhaar seeding /deseeding request flow



### **BASE – Aadhaar Seeding/deseeding request flow**





#### **BASE – Aadhaar Seeding/deseeding request flow**





 Reconfirmation from beneficiary to initiate seeding deseeding request as per given bank details

#### **BASE – Aadhaar Seeding/deseeding request flow**







- Reference number generated for submitted request.
- Beneficiary can check their mapping status through the given reference number

#### **REQUEST STATUS CHECK**





#### **REQUEST STATUS CHECK**







If Aadhaar is seeded

If Aadhaar is not seeded

Back









## Get Aadhaar Mapping History







# Thank You!