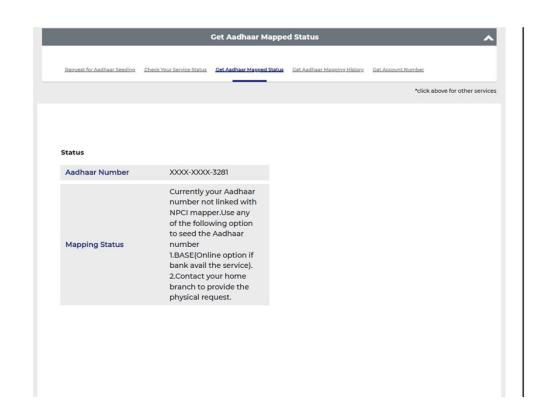

#### **REQUEST STATUS CHECK**

#### **REQUEST STATUS CHECK**

If Aadhaar is seeded

If Aadhaar is not seeded

Back