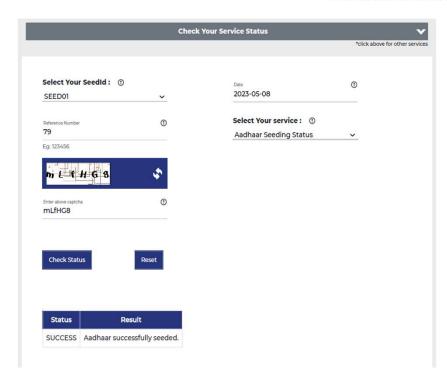

#### **REQUEST STATUS CHECK**

#### **REQUEST STATUS CHECK**

If Aadhaar is seeded

If Aadhaar is not seeded

Back