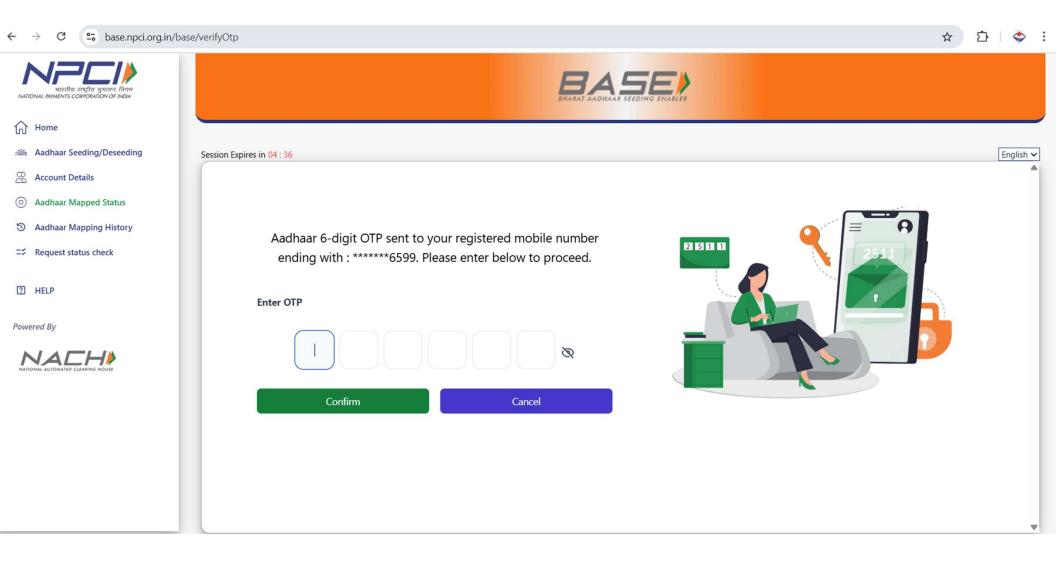

#### **BASE – Aadhaar Seeding/deseeding request flow**

 Reconfirmation from beneficiary to initiate seeding deseeding request as per given bank details