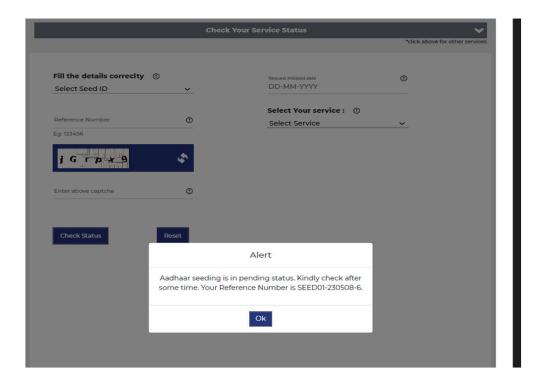

#### **BASE – Aadhaar Seeding/deseeding request flow**

- Reference number generated for submitted request.
- Beneficiary can check their mapping status through the given reference number

#### **REQUEST STATUS CHECK**

If Aadhaar is seeded

If Aadhaar is not seeded

Back