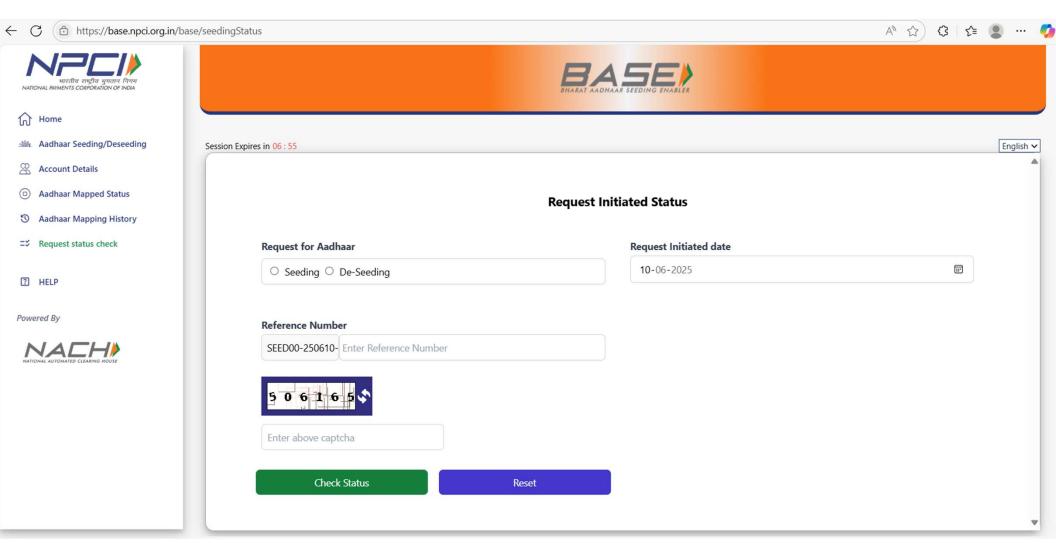

## BASE – Aadhaar seeding /deseeding request flow



## BASE – Aadhaar seeding /deseeding request flow



## BASE – Aadhaar seeding /deseeding request flow



### **BASE – Aadhaar Seeding/deseeding request flow**





#### **BASE – Aadhaar Seeding/deseeding request flow**





 Reconfirmation from beneficiary to initiate seeding deseeding request as per given bank details

#### **BASE – Aadhaar Seeding/deseeding request flow**







- Reference number generated for submitted request.
- Beneficiary can check their mapping status through the given reference number

#### **REQUEST STATUS CHECK**





#### **REQUEST STATUS CHECK**







If Aadhaar is seeded

If Aadhaar is not seeded

Back









## Get Aadhaar Mapping History







# Thank You!