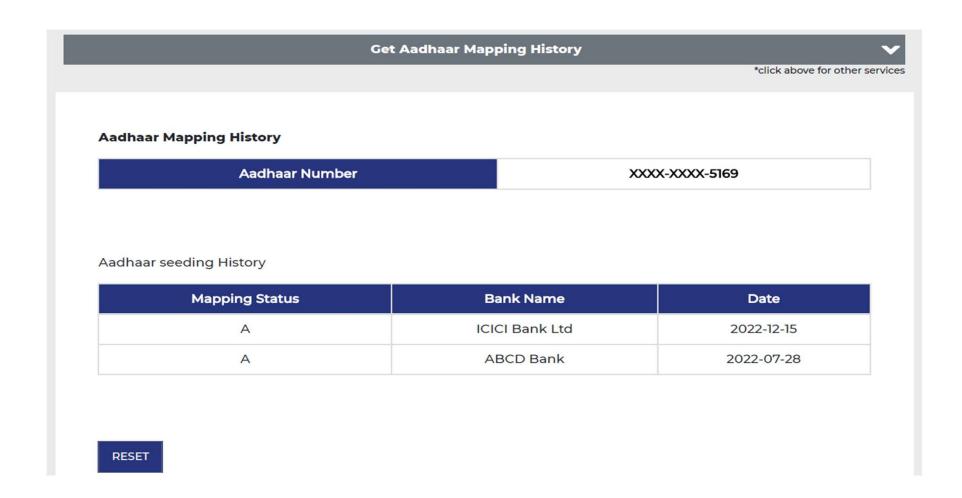

## BASE – Aadhaar seeding /deseeding request flow



## BASE – Aadhaar seeding /deseeding request flow



## BASE – Aadhaar seeding /deseeding request flow



### **BASE – Aadhaar Seeding/deseeding request flow**





#### **BASE – Aadhaar Seeding/deseeding request flow**





 Reconfirmation from beneficiary to initiate seeding deseeding request as per given bank details

#### **BASE – Aadhaar Seeding/deseeding request flow**







- Reference number generated for submitted request.
- Beneficiary can check their mapping status through the given reference number

#### **REQUEST STATUS CHECK**





#### **REQUEST STATUS CHECK**







If Aadhaar is seeded

If Aadhaar is not seeded

Back









## Get Aadhaar Mapping History







# Thank You!