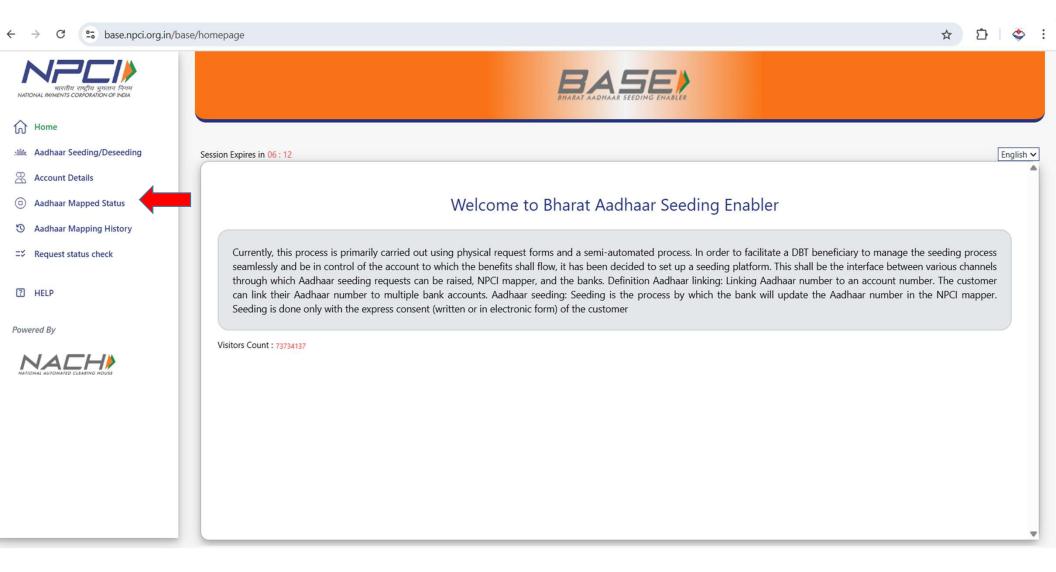

## BASE – Aadhaar seeding /deseeding request flow

### **BASE – Aadhaar Seeding/deseeding request flow**

#### **BASE – Aadhaar Seeding/deseeding request flow**

 Reconfirmation from beneficiary to initiate seeding deseeding request as per given bank details