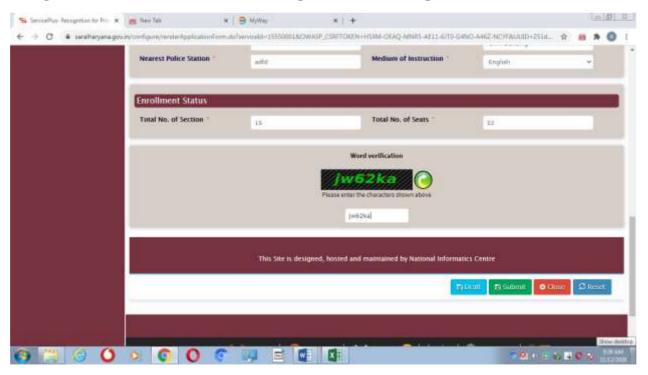

### Please tick on fresh application

Please do write no. of sections and total no. of seats for which recognition is sought. In case there is increase in capacity in terms of children in take, renewal of recognition of certificate would be required. Fill the captche code and submit.

No. of Seats Applied for...... Application for (New/Existing/Renewal)

|                                                | other purpose?                        | Yes I                | No             |                 |  |
|------------------------------------------------|---------------------------------------|----------------------|----------------|-----------------|--|
| 16. Total area of the Play School in Sq. ft.   |                                       |                      |                |                 |  |
| 17. Built in area of the Play School in Sq. ft |                                       |                      |                |                 |  |
|                                                |                                       | , <u>-</u>           |                |                 |  |
|                                                |                                       |                      |                |                 |  |
| D. I                                           | Enrolment Status (if                  |                      |                | 1               |  |
|                                                | Age of child                          | Group                | No. of Section | No. of Students |  |
| 1.                                             | 3-4 years                             |                      |                |                 |  |
| 2.                                             | 4-5 years                             |                      |                |                 |  |
| 3.                                             | 5-6 years                             |                      |                |                 |  |
|                                                | Total                                 |                      |                |                 |  |
|                                                |                                       |                      |                |                 |  |
|                                                |                                       |                      |                |                 |  |
|                                                |                                       | Attach Photograph    | n of Classroom |                 |  |
| 2.                                             | Office room-cum-Sto<br>Size in Sq. Ft | ore Room- cum-Headma |                |                 |  |