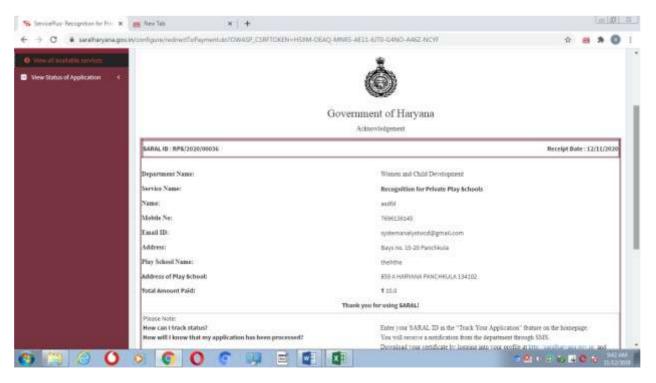

### The following screen would be displayed. Click on make payment

The following screen displayed in case it is applied through CSC or Saral Antyodaya Centre

The acknowledgement would be generated which can be printed and saved for future reference.

At every step the Email and SMS would be sent to applicant on the mobile and email provided in the application format. Therefore, the correct mobile and email address needs to be provided to avoid to avoid inconvenience. The status can also be checked from the login from where it was applied. When recognition is granted by the competent authority, certificate would be received in the login at a link "Submitted document" -> "View Submitted Application". The certificate can be downloaded/printed. The downloaded certificate is valid and does not require any further Stamp or signature.