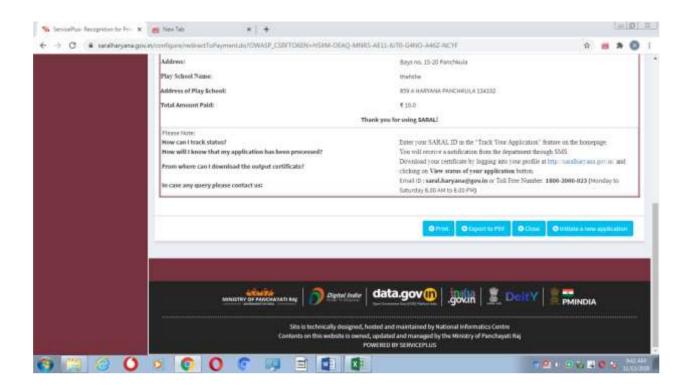

At every step the Email and SMS would be sent to applicant on the mobile and email provided in the application format. Therefore, the correct mobile and email address needs to be provided to avoid to avoid inconvenience. The status can also be checked from the login from where it was applied. When recognition is granted by the competent authority, certificate would be received in the login at a link "Submitted document" -> "View Submitted Application". The certificate can be downloaded/printed. The downloaded certificate is valid and does not require any further Stamp or signature.