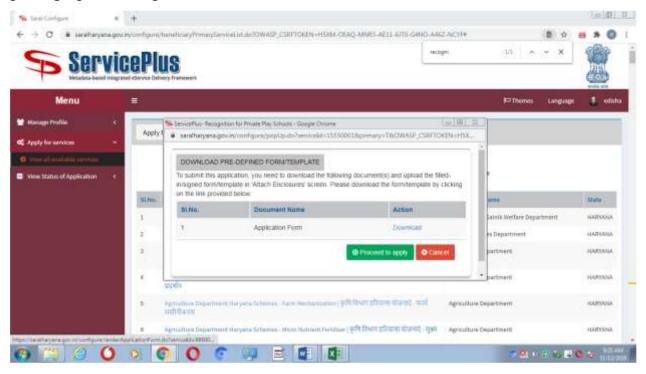

The detail under would be displayed on screen for verification/review.

Please note that the procedure for submission is not yet over. The attachments are required. But before attachment of Annexure the data submitted can be corrected if required. Please choose attach annexure. The following screen would be displayed

Please upload the application format duly filled having relevant photographs attached in pdf format.

Please attach electricity bill of play school as address proof and all other certificates/document in single pdf file in the same order as listed on the first page of this user manual.