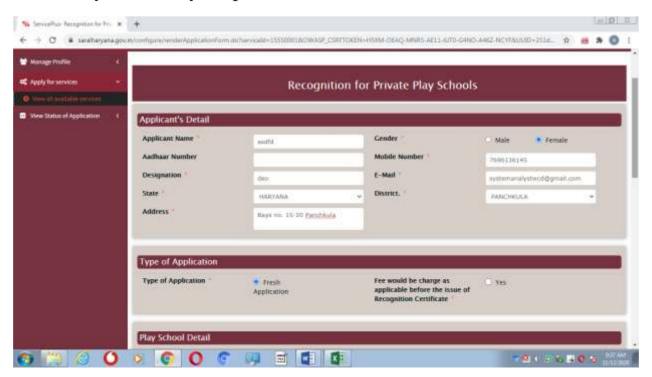

Please provide the details of applicant. The Adhar Number is not mandatory. But if you provide Aadhar Number it would be validated