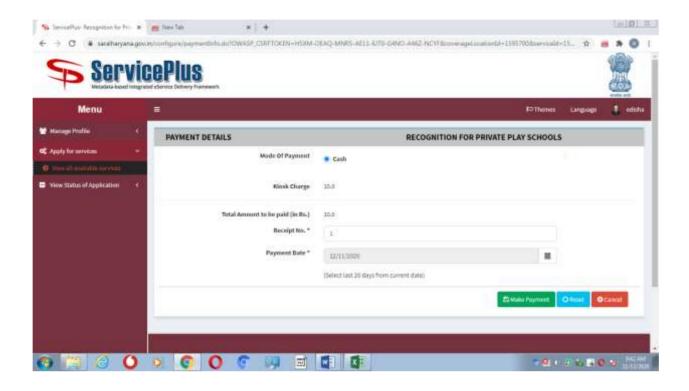

### The following screen would be displayed. Click on make payment

The following screen displayed in case it is applied through CSC or Saral Antyodaya Centre

The acknowledgement would be generated which can be printed and saved for future reference.