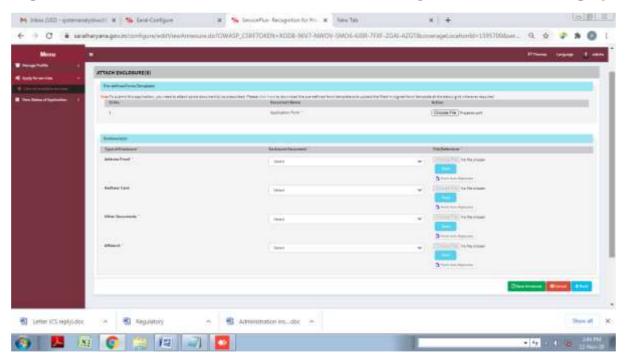

The detail under would be displayed on screen for verification/review.

Please note that the procedure for submission is not yet over. The attachments are required. But before attachment of Annexure the data submitted can be corrected if required. Please choose attach annexure. The following screen would be displayed

Please upload the application format duly filled having relevant photographs attached in pdf format.

Please attach electricity bill of play school as address proof and all other certificates/document in single pdf file in the same order as listed on the first page of this user manual.