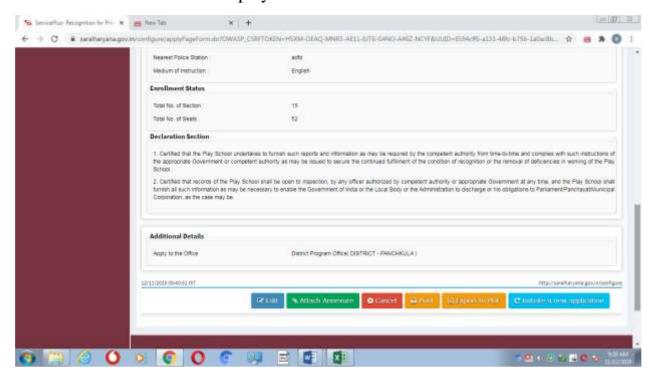

### Please tick on fresh application

Please do write no. of sections and total no. of seats for which recognition is sought. In case there is increase in capacity in terms of children in take, renewal of recognition of certificate would be required. Fill the captche code and submit.

The detail under would be displayed on screen for verification/review.

Please note that the procedure for submission is not yet over. The attachments are required. But before attachment of Annexure the data submitted can be corrected if required. Please choose attach annexure. The following screen would be displayed