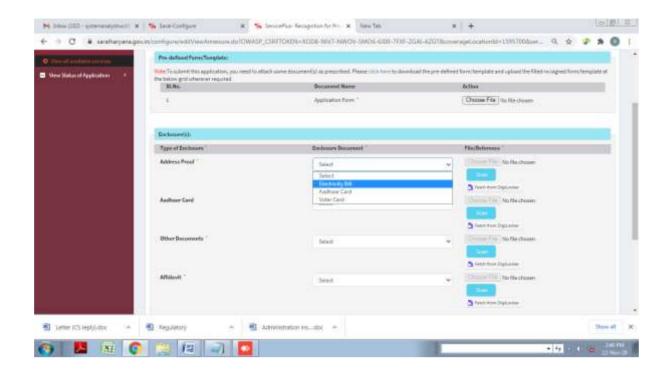

Please upload the application format duly filled having relevant photographs attached in pdf format.

Please attach electricity bill of play school as address proof and all other certificates/document in single pdf file in the same order as listed on the first page of this user manual.