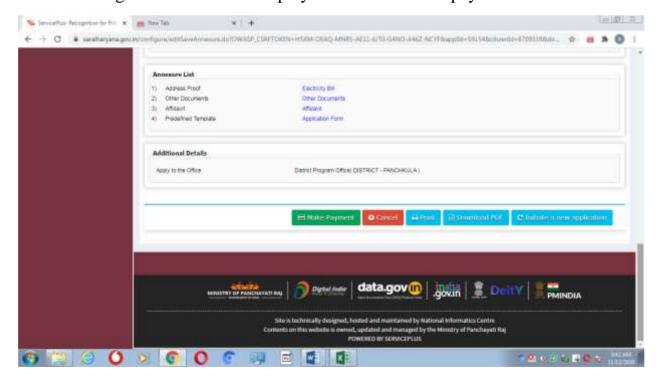

### The following screen would be displayed. Click on make payment

The following screen displayed in case it is applied through CSC or Saral Antyodaya Centre

The acknowledgement would be generated which can be printed and saved for future reference.

At every step the Email and SMS would be sent to applicant on the mobile and email provided in the application format. Therefore, the correct mobile and email address needs to be provided to avoid to avoid inconvenience. The status can also be checked from the login from where it was applied. When recognition is granted by the competent authority, certificate would be received in the login at a link "Submitted document" -> "View Submitted Application". The certificate can be downloaded/printed. The downloaded certificate is valid and does not require any further Stamp or signature.