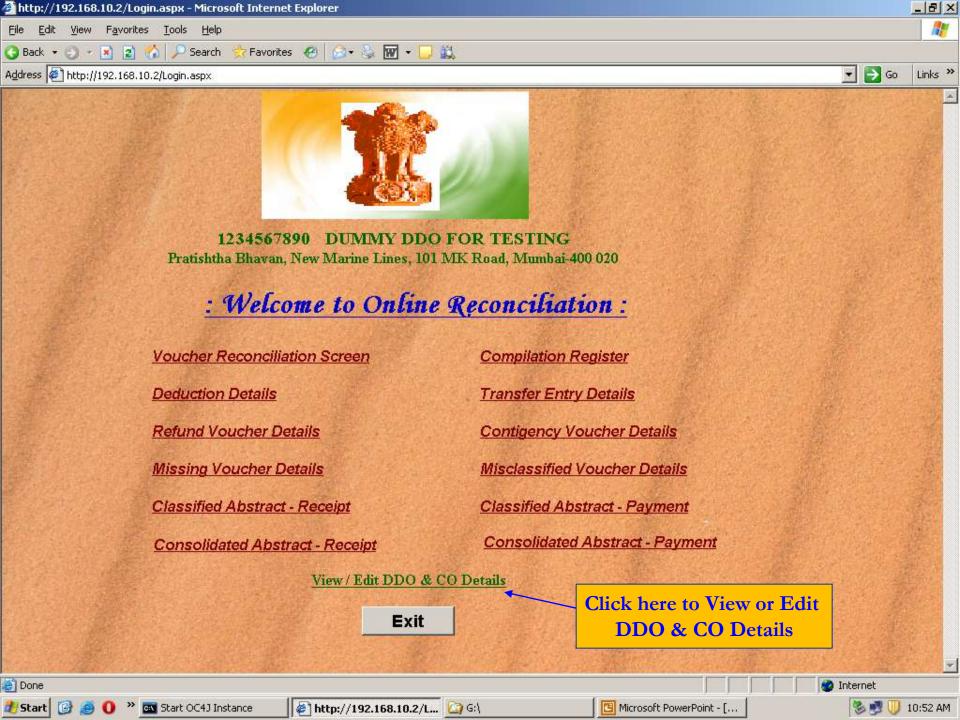

Click on 'Reconciliation for Mumbai' or 'Reconciliation for Nagpur'

On successful login following Welcome screen will be displayed with various links. Details of DDO such as DDO Id, DDO Name and DDO address will also be displayed on the top of the screen.