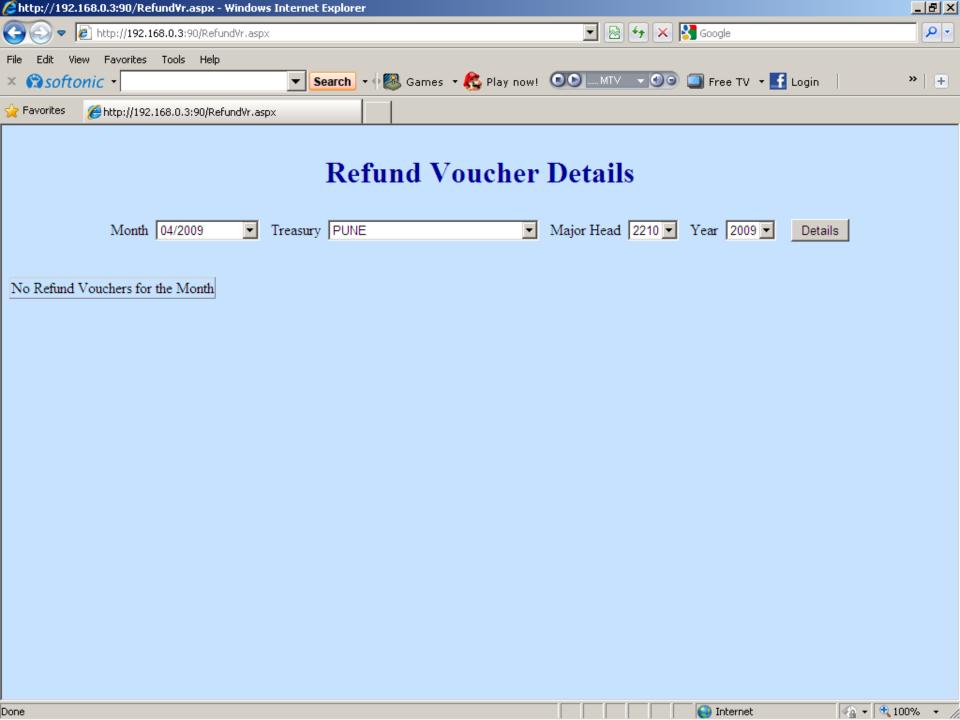

Click on 'Reconciliation for Mumbai' or 'Reconciliation for Nagpur'

On successful login following Welcome screen will be displayed with various links. Details of DDO such as DDO Id, DDO Name and DDO address will also be displayed on the top of the screen.