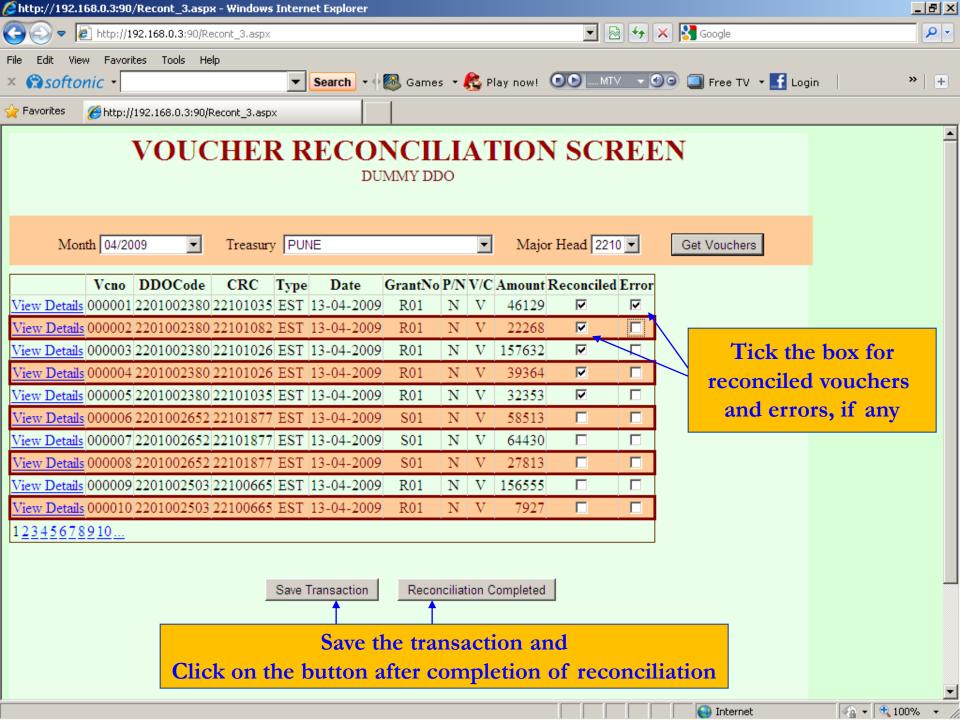

Click on 'Reconciliation for Mumbai' or 'Reconciliation for Nagpur'

On successful login following Welcome screen will be displayed with various links. Details of DDO such as DDO Id, DDO Name and DDO address will also be displayed on the top of the screen.