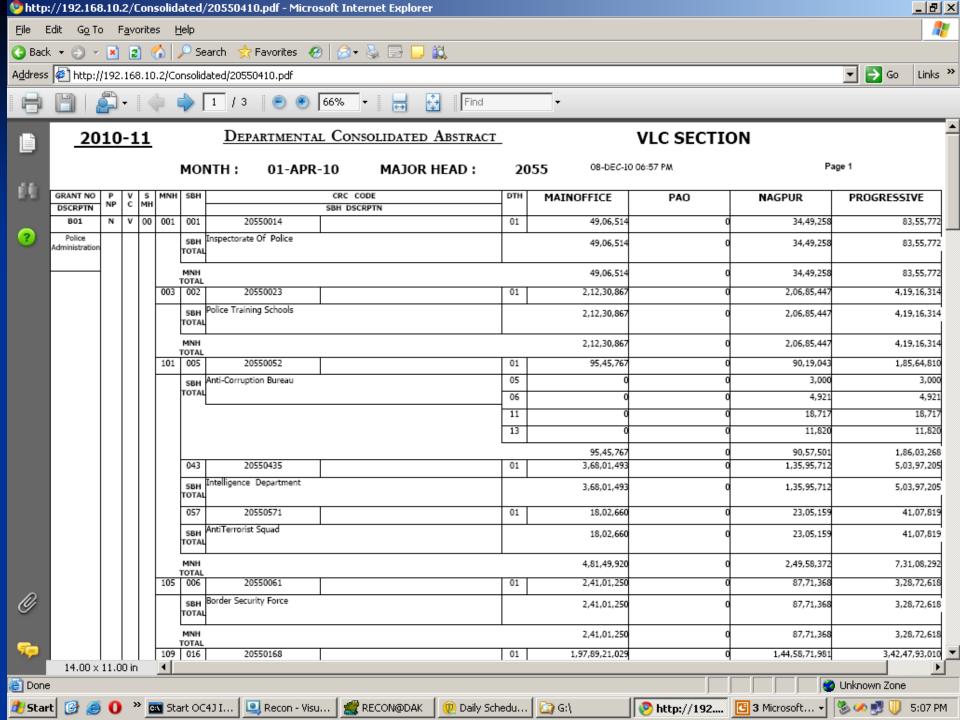

Click on 'Reconciliation for Mumbai' or 'Reconciliation for Nagpur'

On successful login following Welcome screen will be displayed with various links. Details of DDO such as DDO Id, DDO Name and DDO address will also be displayed on the top of the screen.