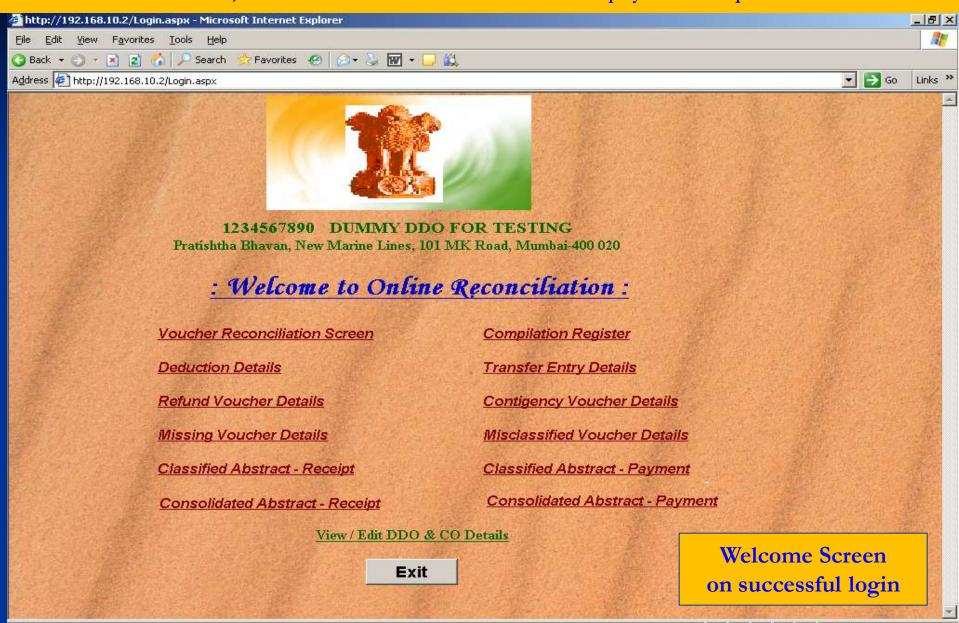

Click on 'Reconciliation for Mumbai' or 'Reconciliation for Nagpur'

On successful login following Welcome screen will be displayed with various links. Details of DDO such as DDO Id, DDO Name and DDO address will also be displayed on the top of the screen.