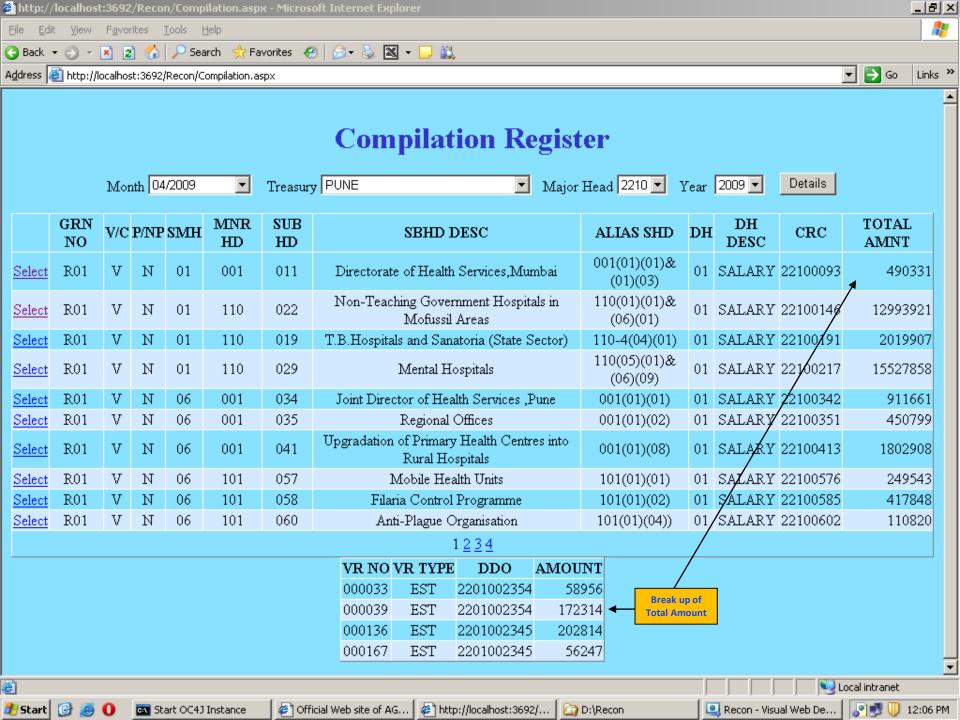

Click on 'Reconciliation for Mumbai' or 'Reconciliation for Nagpur'

On successful login following Welcome screen will be displayed with various links. Details of DDO such as DDO Id, DDO Name and DDO address will also be displayed on the top of the screen.