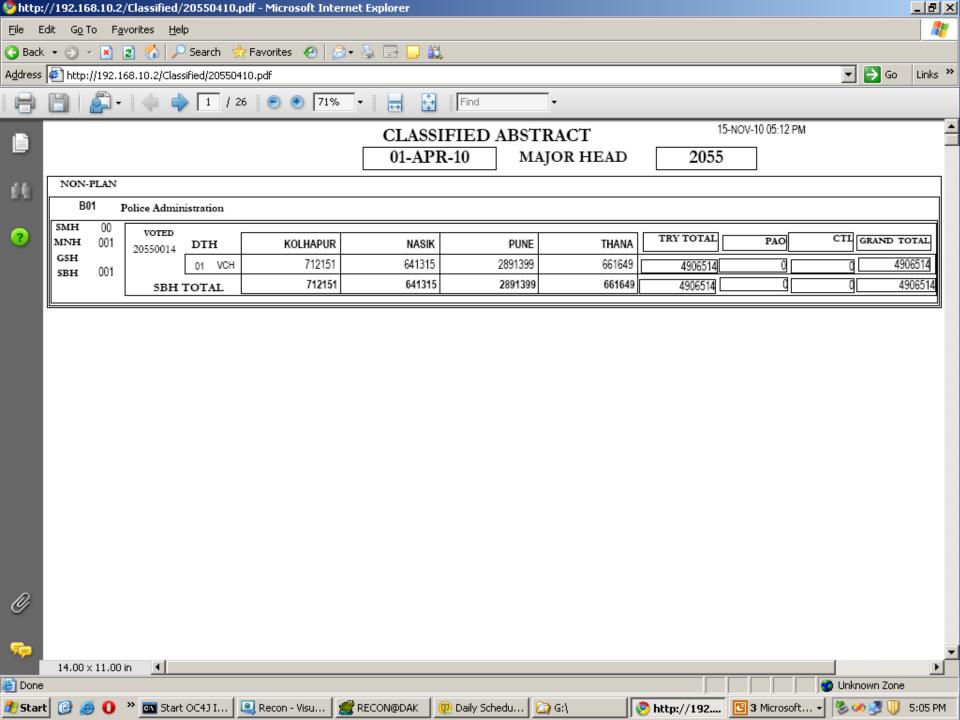

Click on 'Reconciliation for Mumbai' or 'Reconciliation for Nagpur'

On successful login following Welcome screen will be displayed with various links. Details of DDO such as DDO Id, DDO Name and DDO address will also be displayed on the top of the screen.