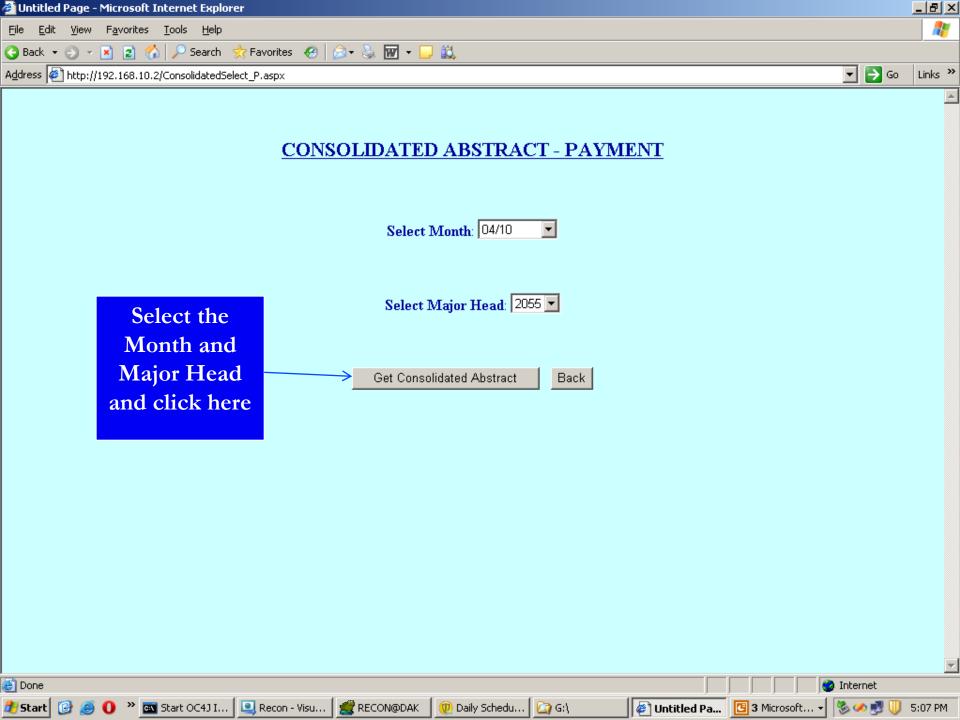

Click on 'Reconciliation for Mumbai' or 'Reconciliation for Nagpur'

On successful login following Welcome screen will be displayed with various links. Details of DDO such as DDO Id, DDO Name and DDO address will also be displayed on the top of the screen.