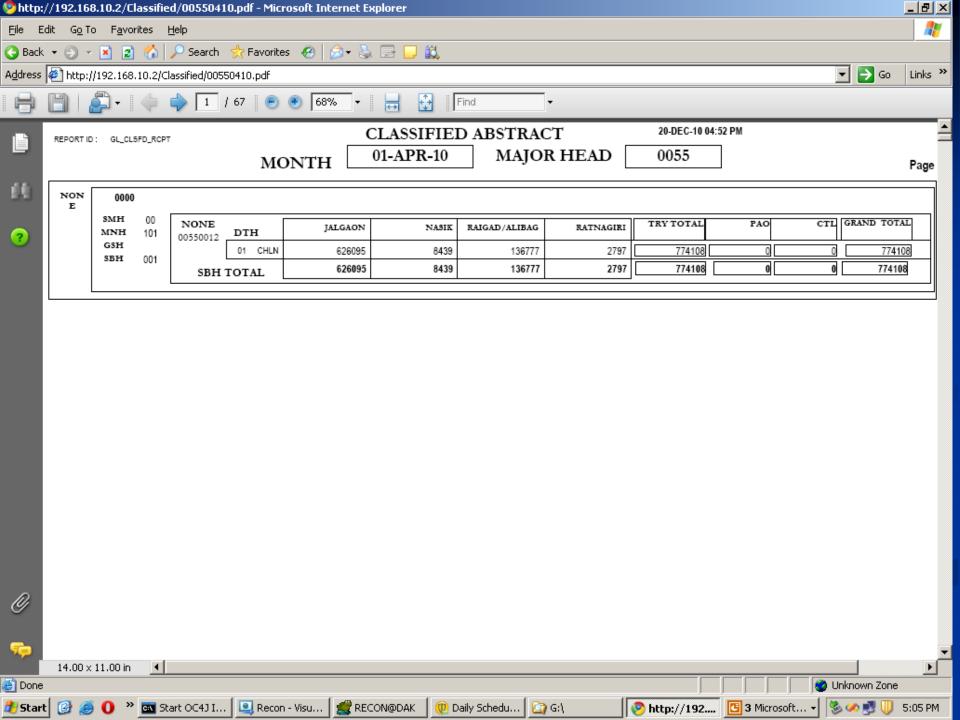

Click on 'Reconciliation for Mumbai' or 'Reconciliation for Nagpur'

On successful login following Welcome screen will be displayed with various links. Details of DDO such as DDO Id, DDO Name and DDO address will also be displayed on the top of the screen.