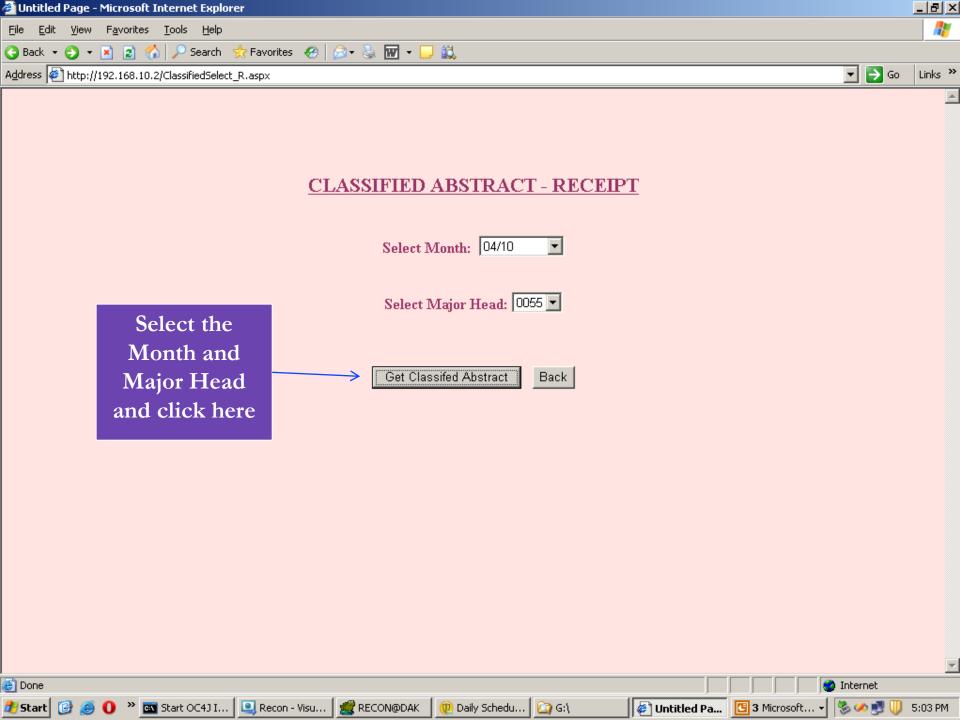

Click on 'Reconciliation for Mumbai' or 'Reconciliation for Nagpur'

On successful login following Welcome screen will be displayed with various links. Details of DDO such as DDO Id, DDO Name and DDO address will also be displayed on the top of the screen.