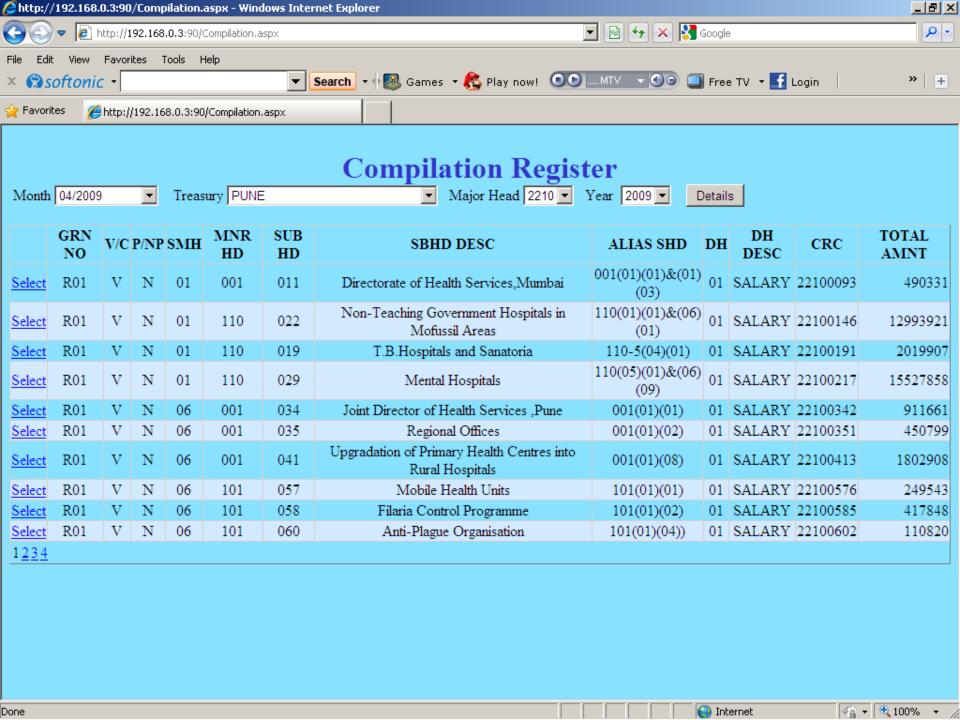

Click on 'Reconciliation for Mumbai' or 'Reconciliation for Nagpur'

On successful login following Welcome screen will be displayed with various links. Details of DDO such as DDO Id, DDO Name and DDO address will also be displayed on the top of the screen.