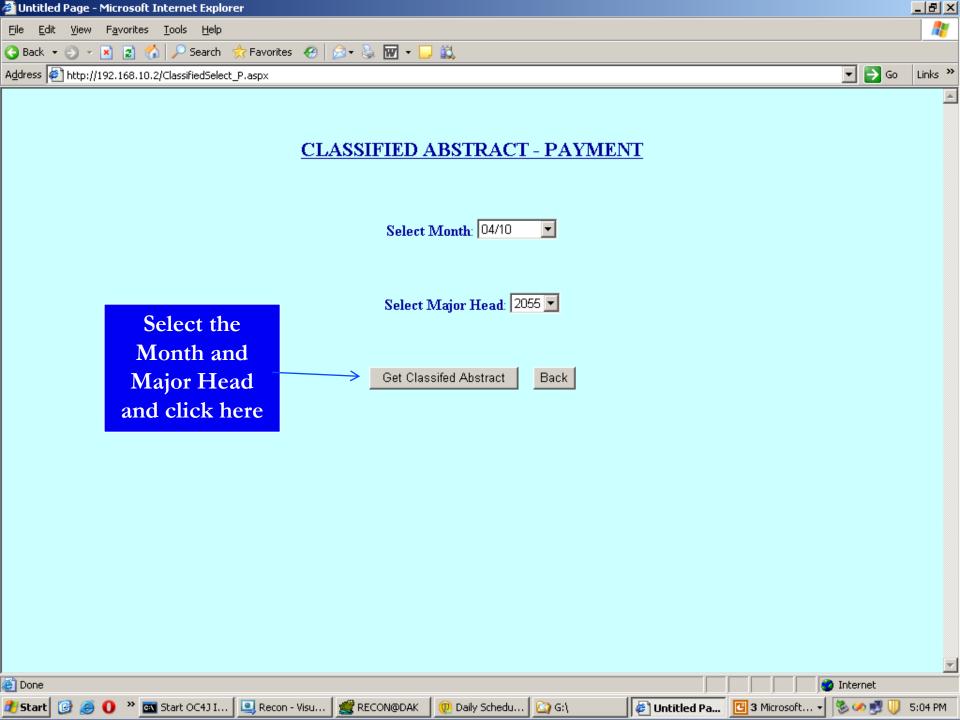

Click on 'Reconciliation for Mumbai' or 'Reconciliation for Nagpur'

On successful login following Welcome screen will be displayed with various links. Details of DDO such as DDO Id, DDO Name and DDO address will also be displayed on the top of the screen.