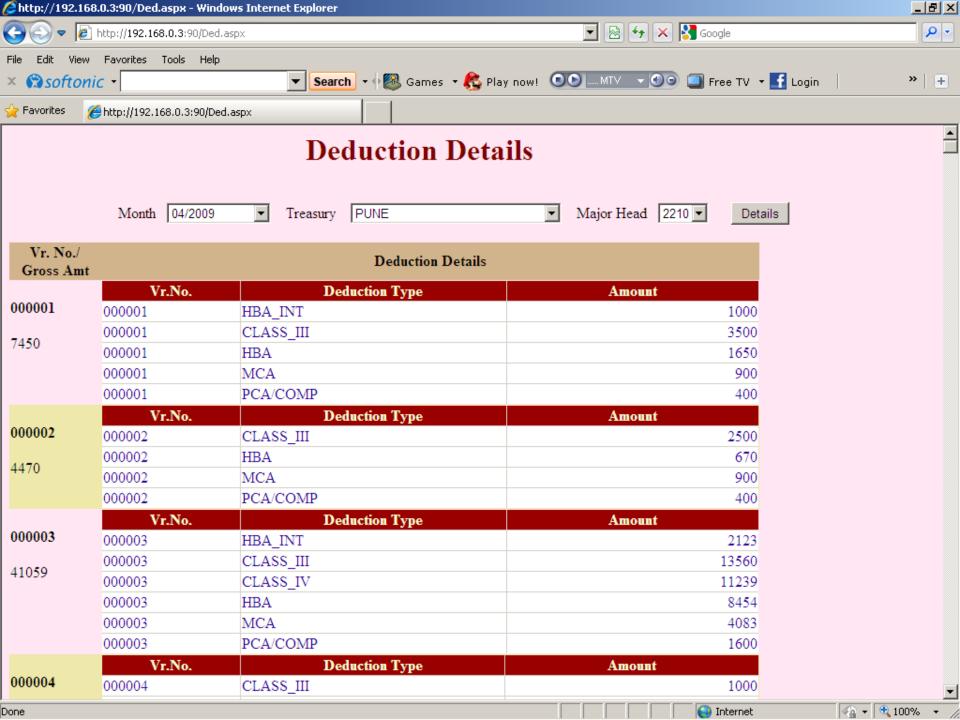

Click on 'Reconciliation for Mumbai' or 'Reconciliation for Nagpur'

On successful login following Welcome screen will be displayed with various links. Details of DDO such as DDO Id, DDO Name and DDO address will also be displayed on the top of the screen.