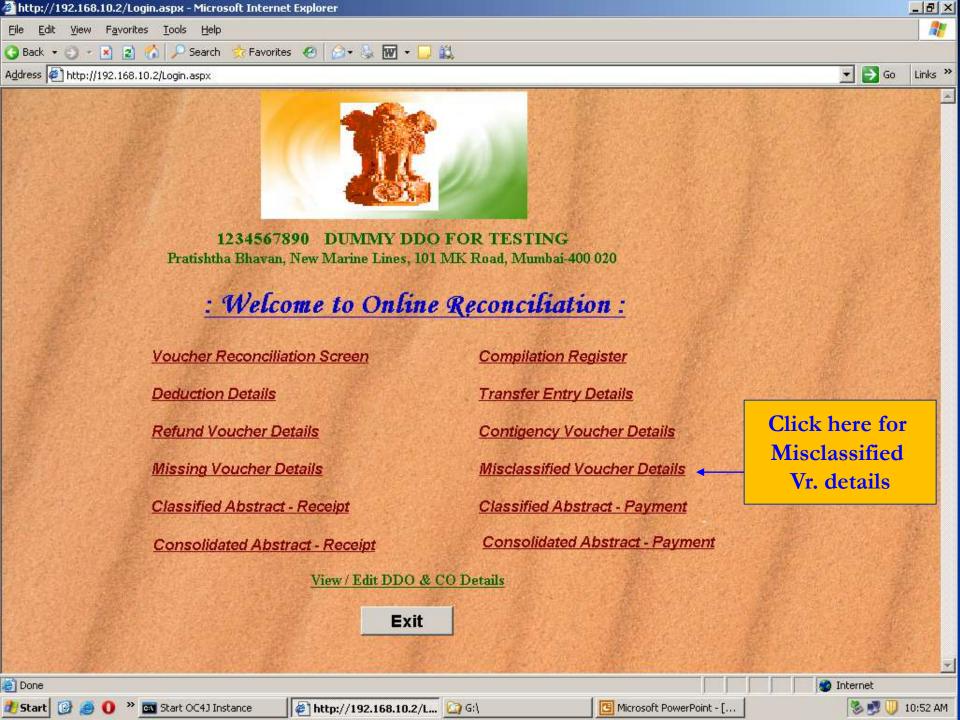

Click on 'Reconciliation for Mumbai' or 'Reconciliation for Nagpur'

On successful login following Welcome screen will be displayed with various links. Details of DDO such as DDO Id, DDO Name and DDO address will also be displayed on the top of the screen.