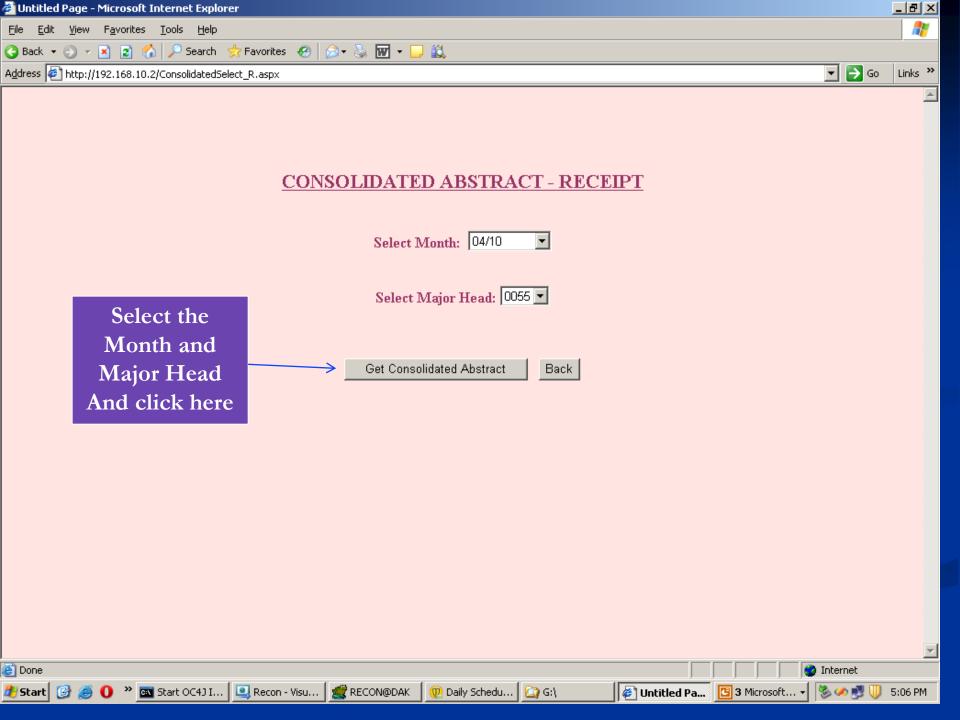

Click on 'Reconciliation for Mumbai' or 'Reconciliation for Nagpur'

On successful login following Welcome screen will be displayed with various links. Details of DDO such as DDO Id, DDO Name and DDO address will also be displayed on the top of the screen.