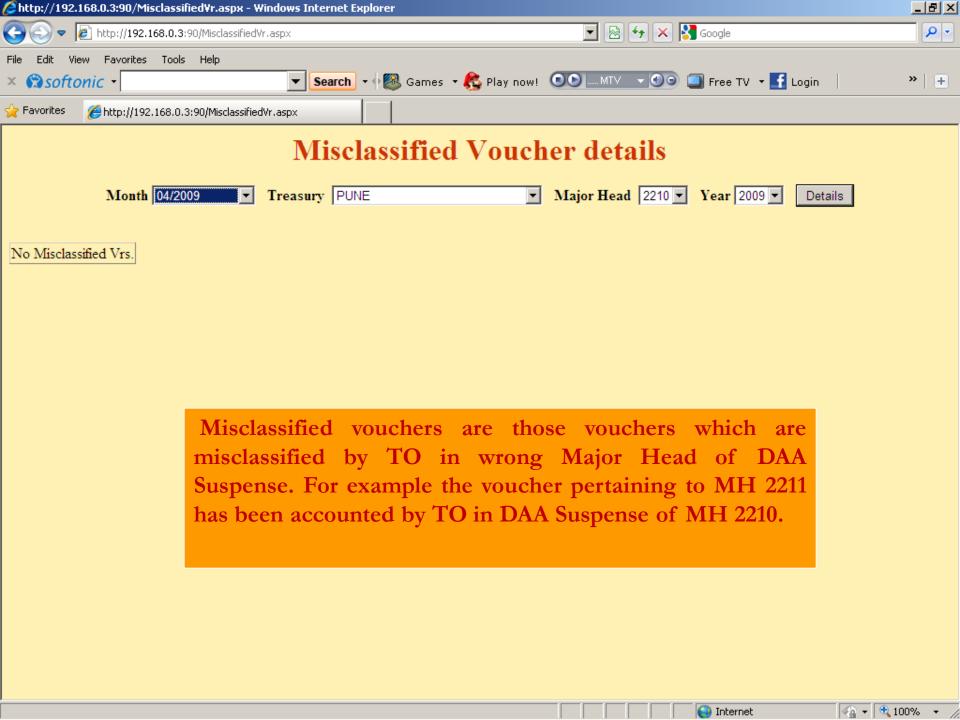

Click on 'Reconciliation for Mumbai' or 'Reconciliation for Nagpur'

On successful login following Welcome screen will be displayed with various links. Details of DDO such as DDO Id, DDO Name and DDO address will also be displayed on the top of the screen.