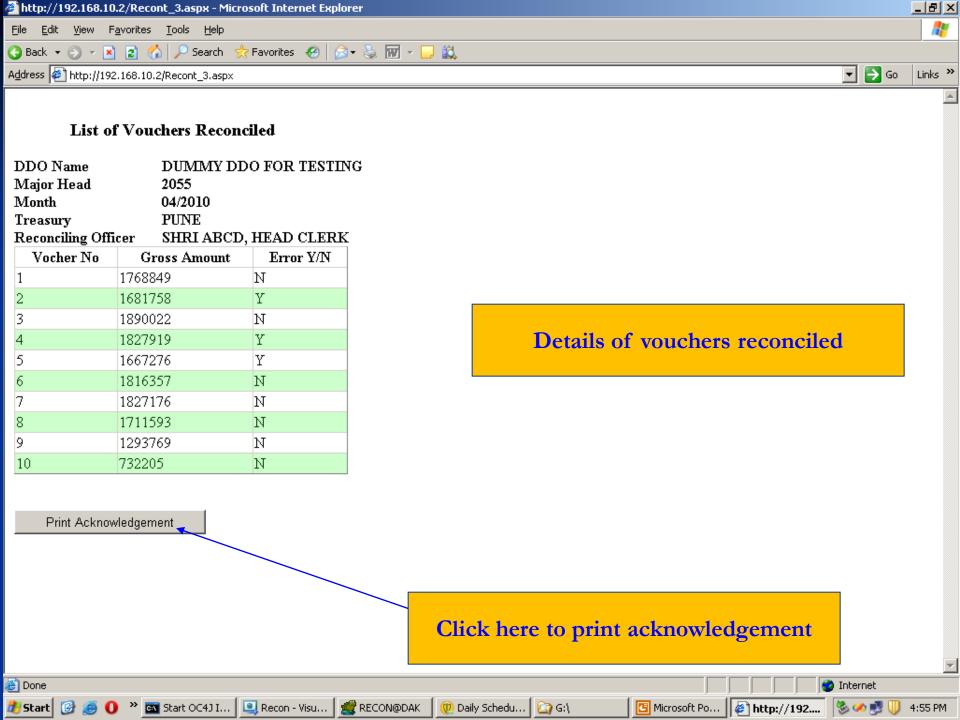

Click on 'Reconciliation for Mumbai' or 'Reconciliation for Nagpur'

On successful login following Welcome screen will be displayed with various links. Details of DDO such as DDO Id, DDO Name and DDO address will also be displayed on the top of the screen.