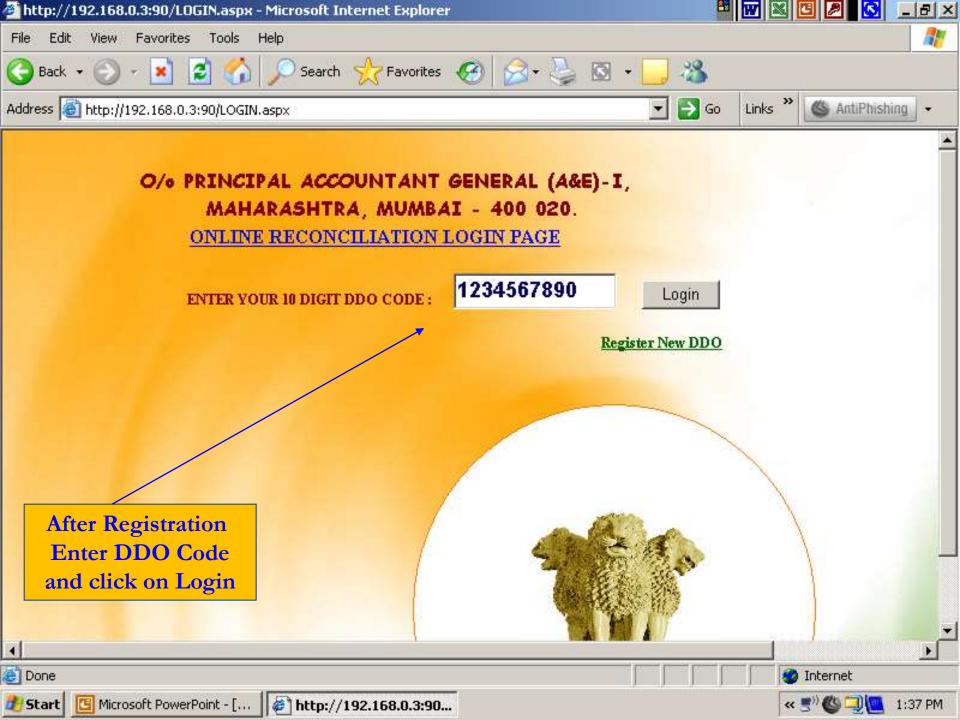

Click on 'Reconciliation for Mumbai' or 'Reconciliation for Nagpur'

On successful login following Welcome screen will be displayed with various links. Details of DDO such as DDO Id, DDO Name and DDO address will also be displayed on the top of the screen.