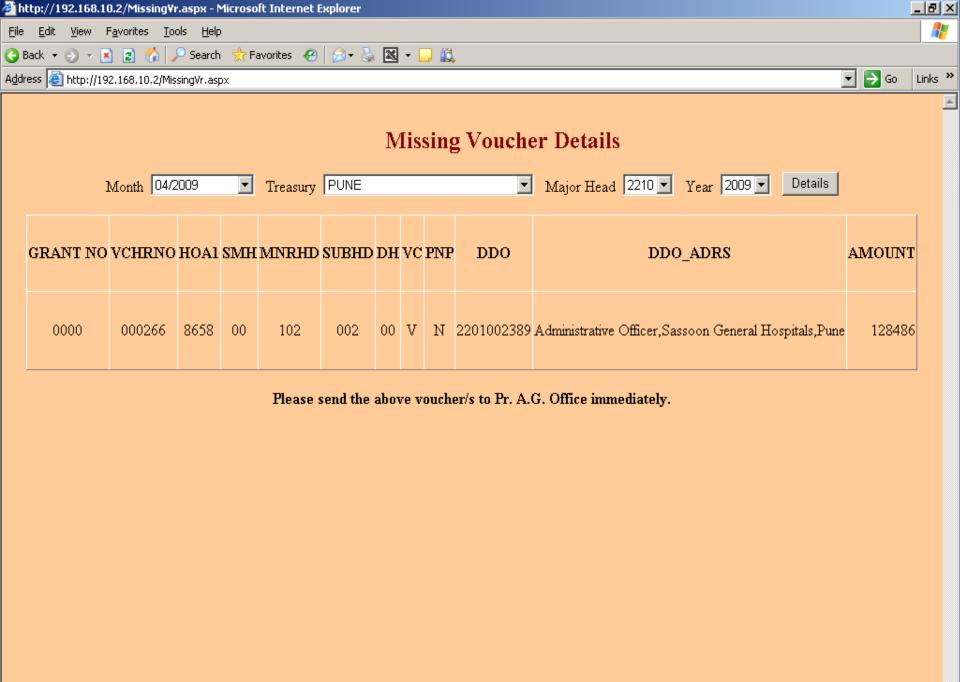

Click on 'Reconciliation for Mumbai' or 'Reconciliation for Nagpur'

On successful login following Welcome screen will be displayed with various links. Details of DDO such as DDO Id, DDO Name and DDO address will also be displayed on the top of the screen.