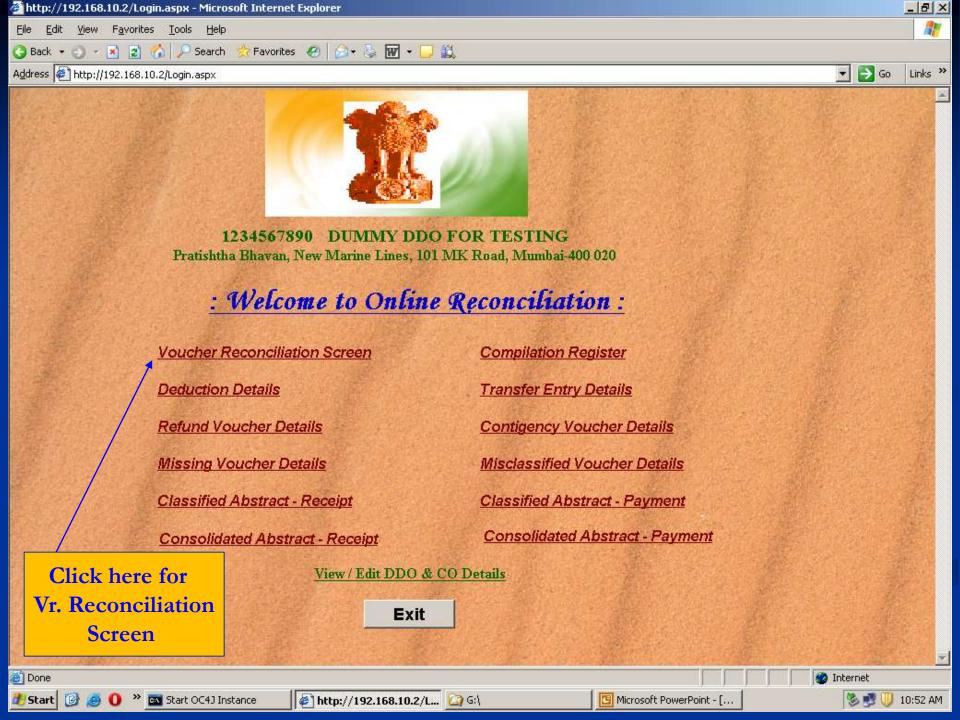

Click on 'Reconciliation for Mumbai' or 'Reconciliation for Nagpur'

On successful login following Welcome screen will be displayed with various links. Details of DDO such as DDO Id, DDO Name and DDO address will also be displayed on the top of the screen.