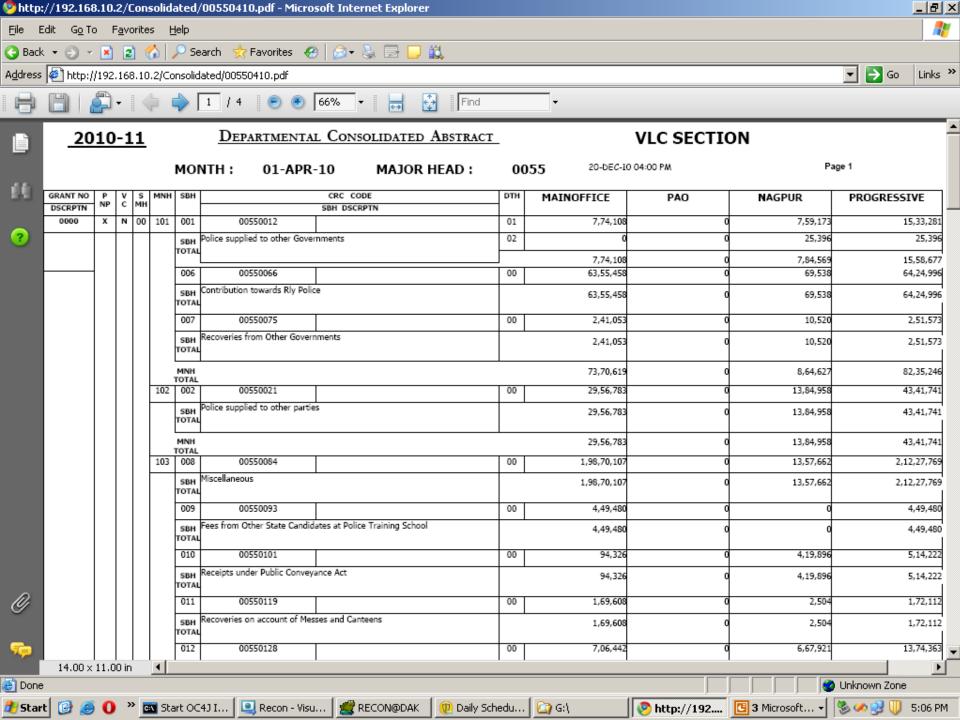

Click on 'Reconciliation for Mumbai' or 'Reconciliation for Nagpur'

On successful login following Welcome screen will be displayed with various links. Details of DDO such as DDO Id, DDO Name and DDO address will also be displayed on the top of the screen.