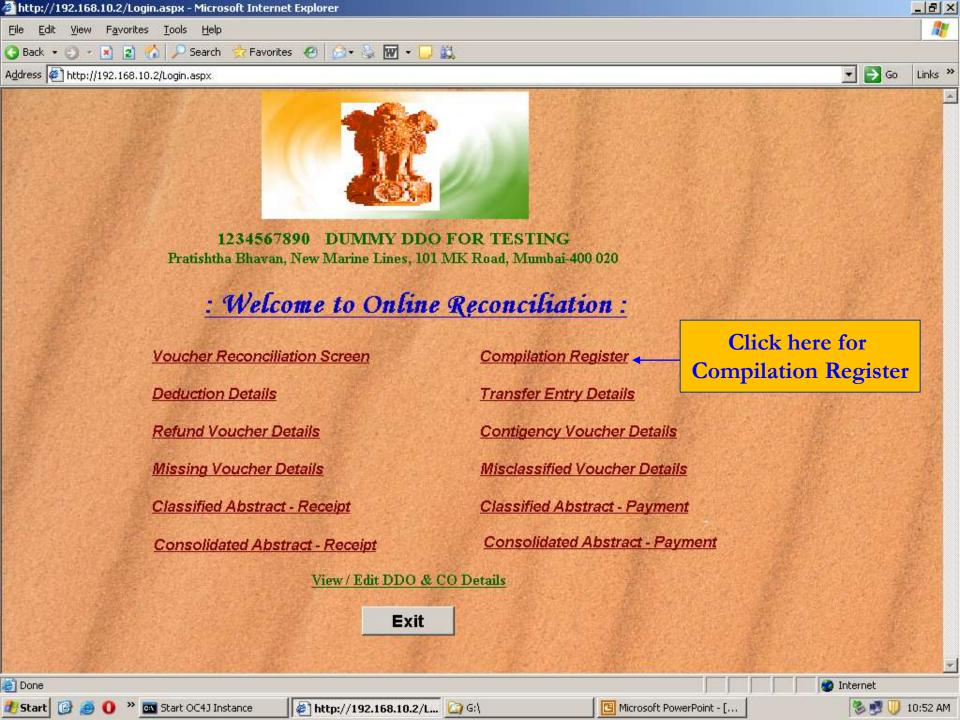

Click on 'Reconciliation for Mumbai' or 'Reconciliation for Nagpur'

On successful login following Welcome screen will be displayed with various links. Details of DDO such as DDO Id, DDO Name and DDO address will also be displayed on the top of the screen.