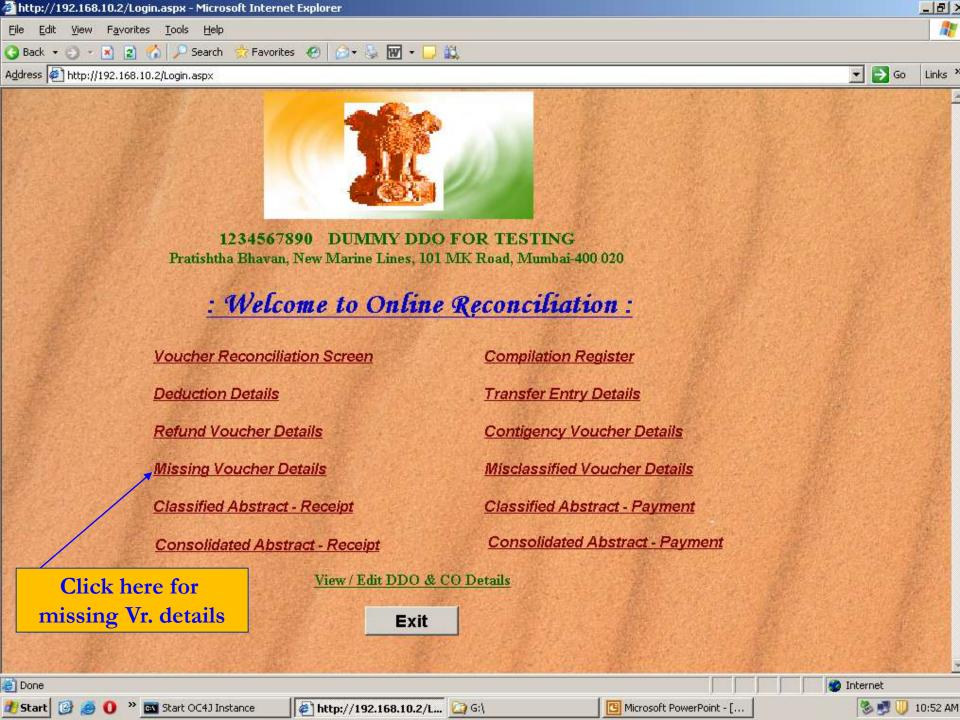

Click on 'Reconciliation for Mumbai' or 'Reconciliation for Nagpur'

On successful login following Welcome screen will be displayed with various links. Details of DDO such as DDO Id, DDO Name and DDO address will also be displayed on the top of the screen.