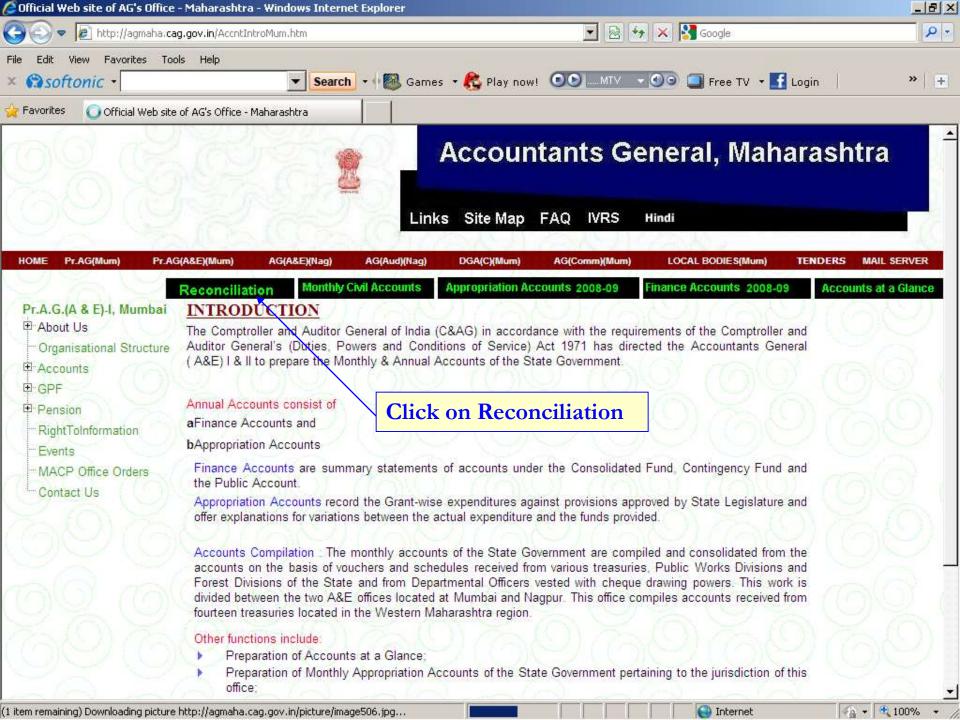

# GPF

⊕ Pension

RightToInformation

Events

"MACP Office Orders

Contact Us

Reconciliation for Mumbai

Reconciliation for Nagpur

Click on 'Reconciliation for Mumbai' or 'Reconciliation for Nagpur'

On successful login following Welcome screen will be displayed with various links. Details of DDO such as DDO Id, DDO Name and DDO address will also be displayed on the top of the screen.