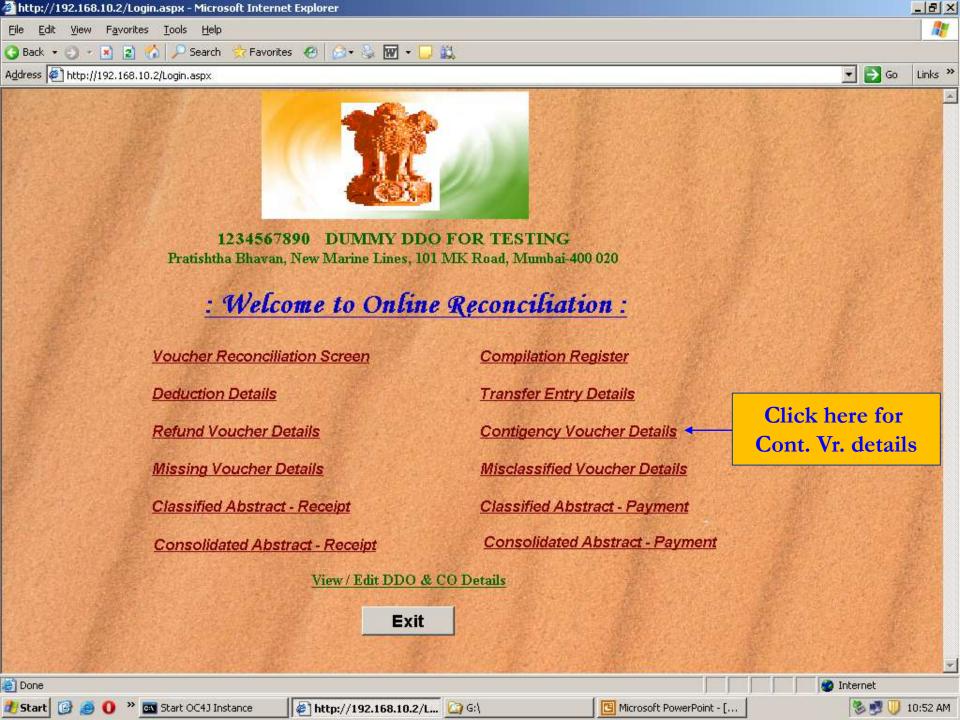

Click on 'Reconciliation for Mumbai' or 'Reconciliation for Nagpur'

On successful login following Welcome screen will be displayed with various links. Details of DDO such as DDO Id, DDO Name and DDO address will also be displayed on the top of the screen.