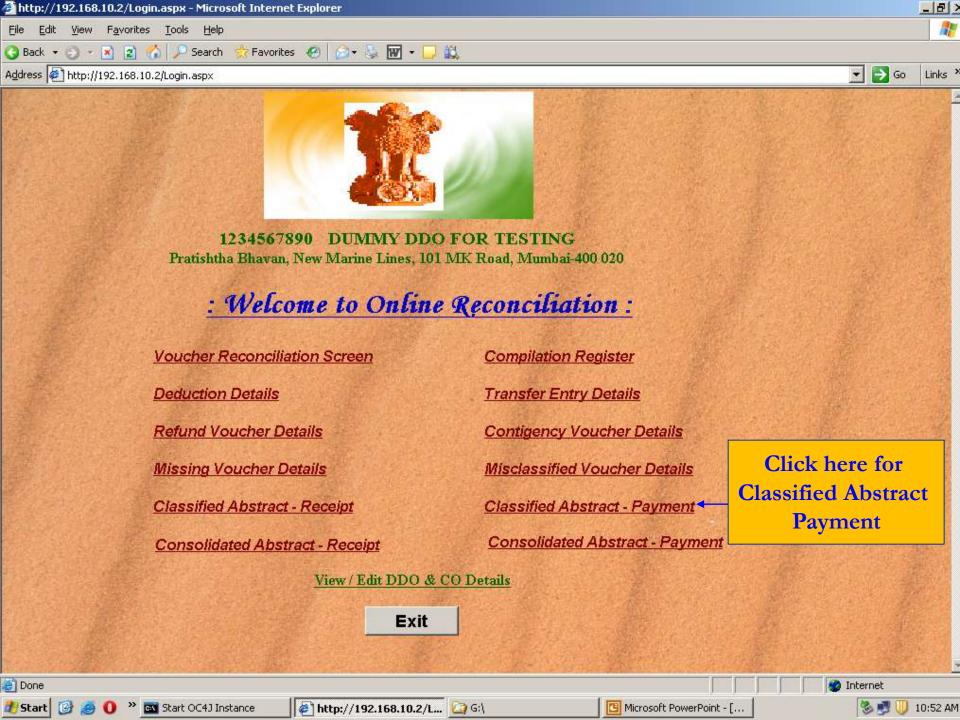

Click on 'Reconciliation for Mumbai' or 'Reconciliation for Nagpur'

On successful login following Welcome screen will be displayed with various links. Details of DDO such as DDO Id, DDO Name and DDO address will also be displayed on the top of the screen.