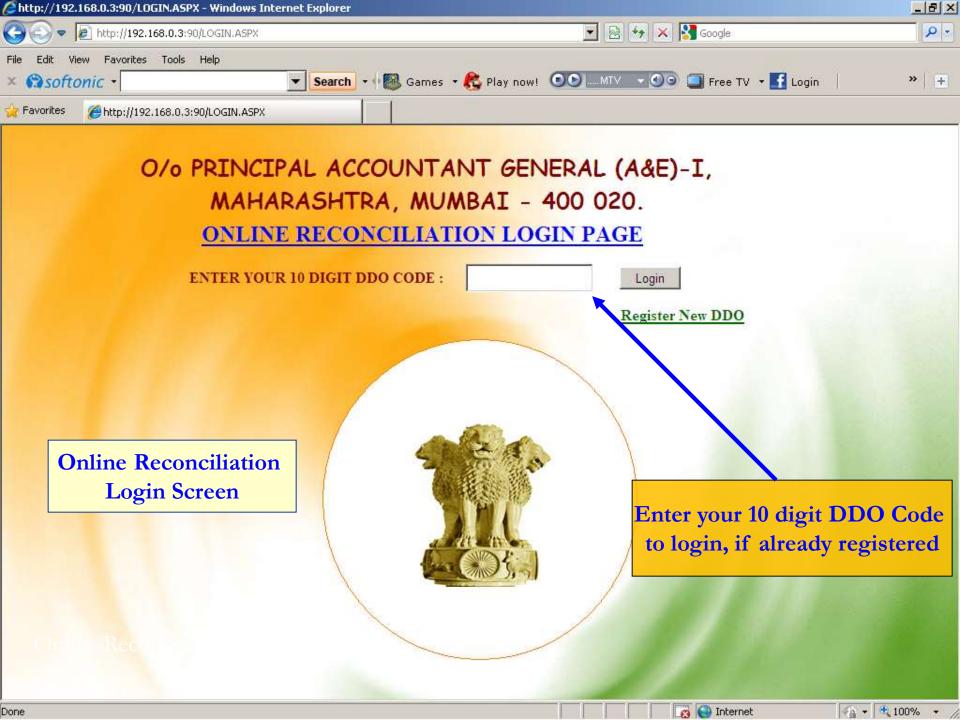

Click on 'Reconciliation for Mumbai' or 'Reconciliation for Nagpur'

On successful login following Welcome screen will be displayed with various links. Details of DDO such as DDO Id, DDO Name and DDO address will also be displayed on the top of the screen.