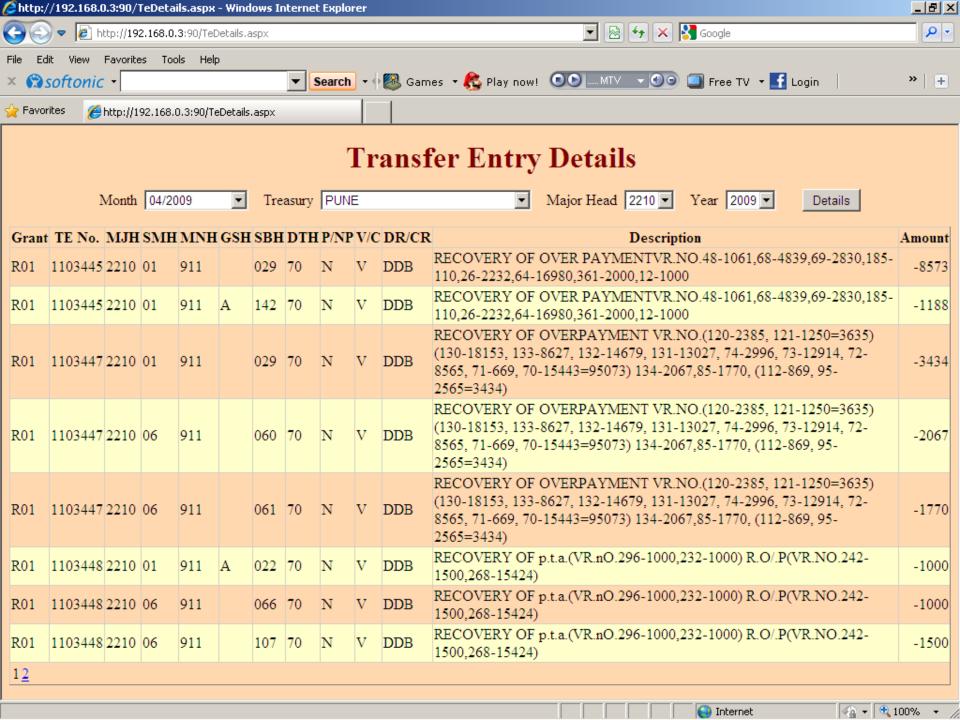

Click on 'Reconciliation for Mumbai' or 'Reconciliation for Nagpur'

On successful login following Welcome screen will be displayed with various links. Details of DDO such as DDO Id, DDO Name and DDO address will also be displayed on the top of the screen.