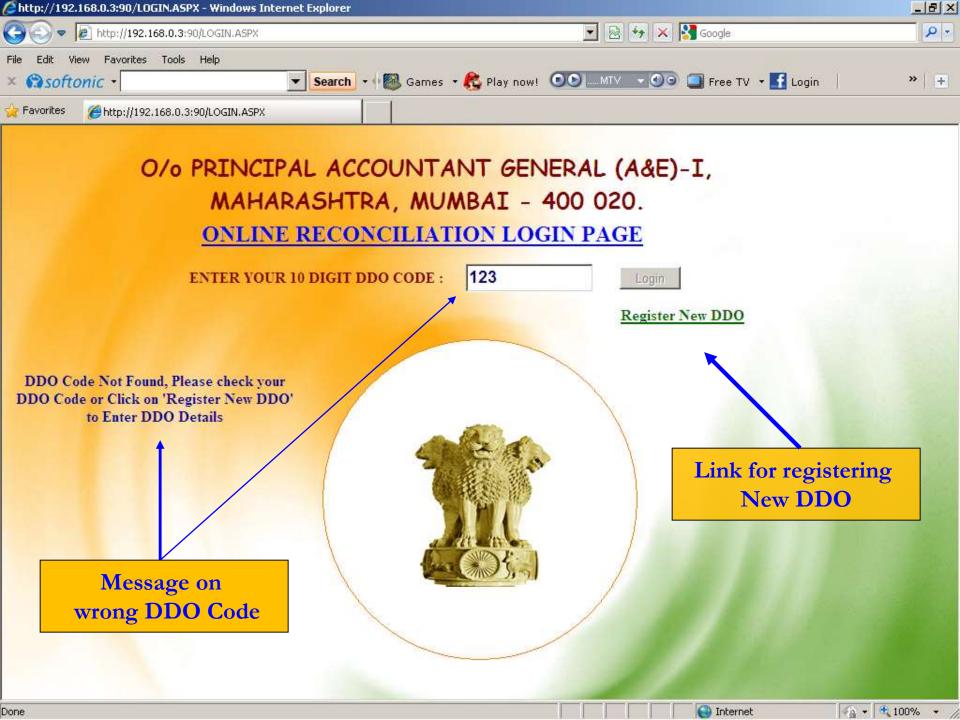

Click on 'Reconciliation for Mumbai' or 'Reconciliation for Nagpur'

On successful login following Welcome screen will be displayed with various links. Details of DDO such as DDO Id, DDO Name and DDO address will also be displayed on the top of the screen.