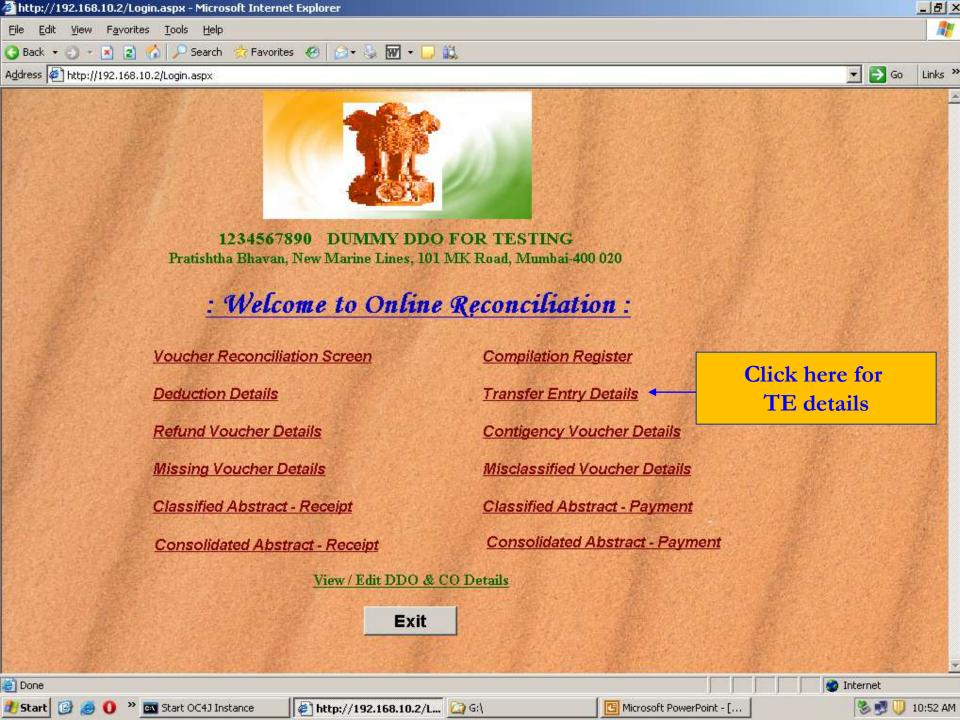

Click on 'Reconciliation for Mumbai' or 'Reconciliation for Nagpur'

On successful login following Welcome screen will be displayed with various links. Details of DDO such as DDO Id, DDO Name and DDO address will also be displayed on the top of the screen.