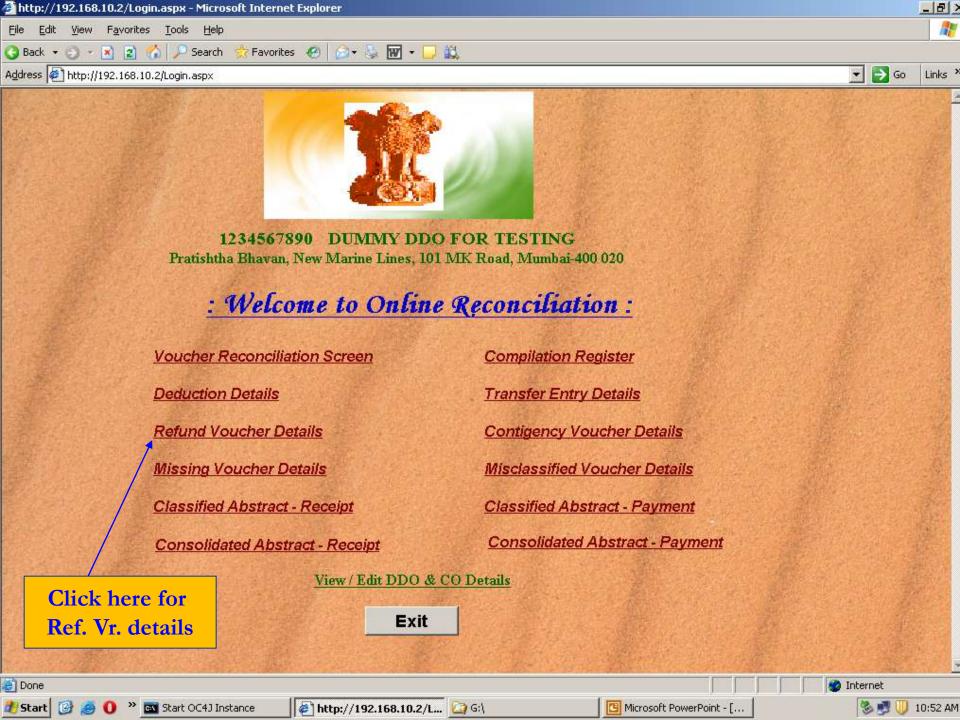

Click on 'Reconciliation for Mumbai' or 'Reconciliation for Nagpur'

On successful login following Welcome screen will be displayed with various links. Details of DDO such as DDO Id, DDO Name and DDO address will also be displayed on the top of the screen.