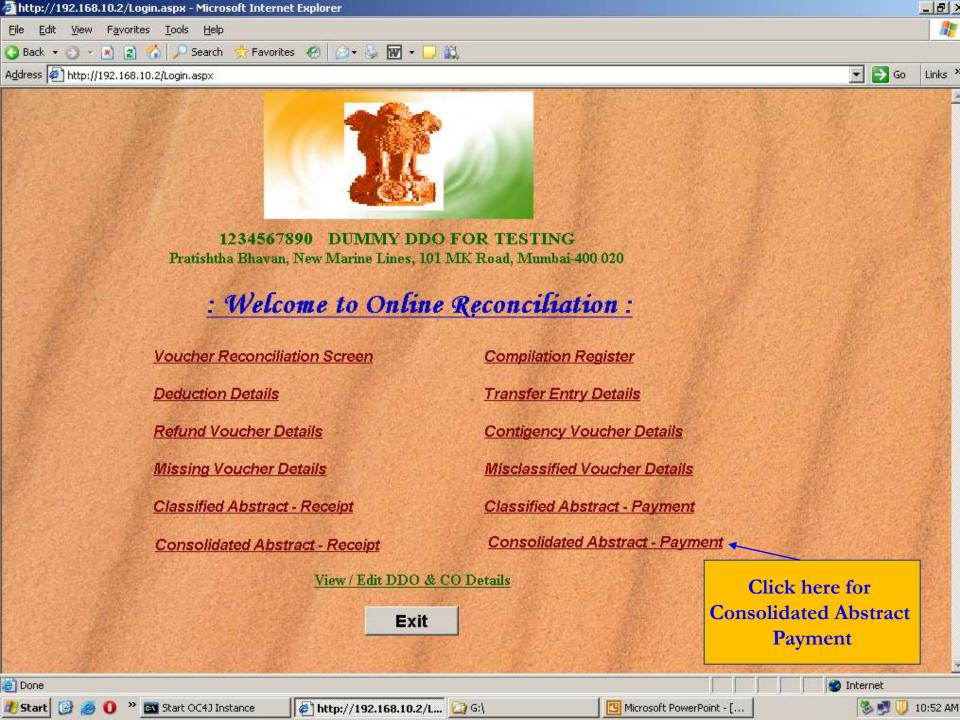

Click on 'Reconciliation for Mumbai' or 'Reconciliation for Nagpur'

On successful login following Welcome screen will be displayed with various links. Details of DDO such as DDO Id, DDO Name and DDO address will also be displayed on the top of the screen.