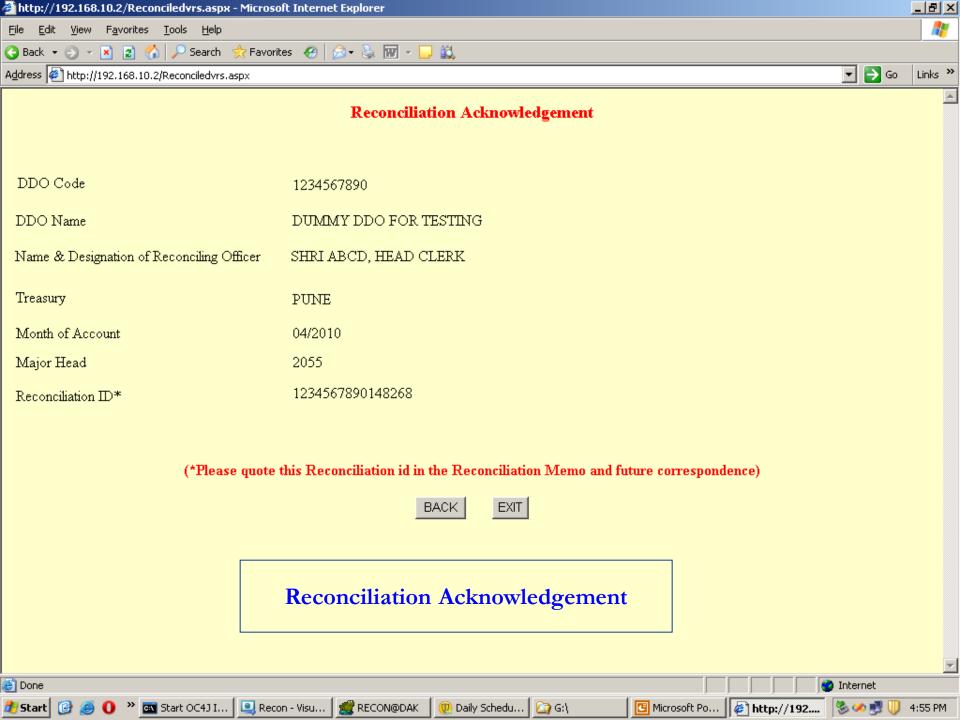

Click on 'Reconciliation for Mumbai' or 'Reconciliation for Nagpur'

On successful login following Welcome screen will be displayed with various links. Details of DDO such as DDO Id, DDO Name and DDO address will also be displayed on the top of the screen.