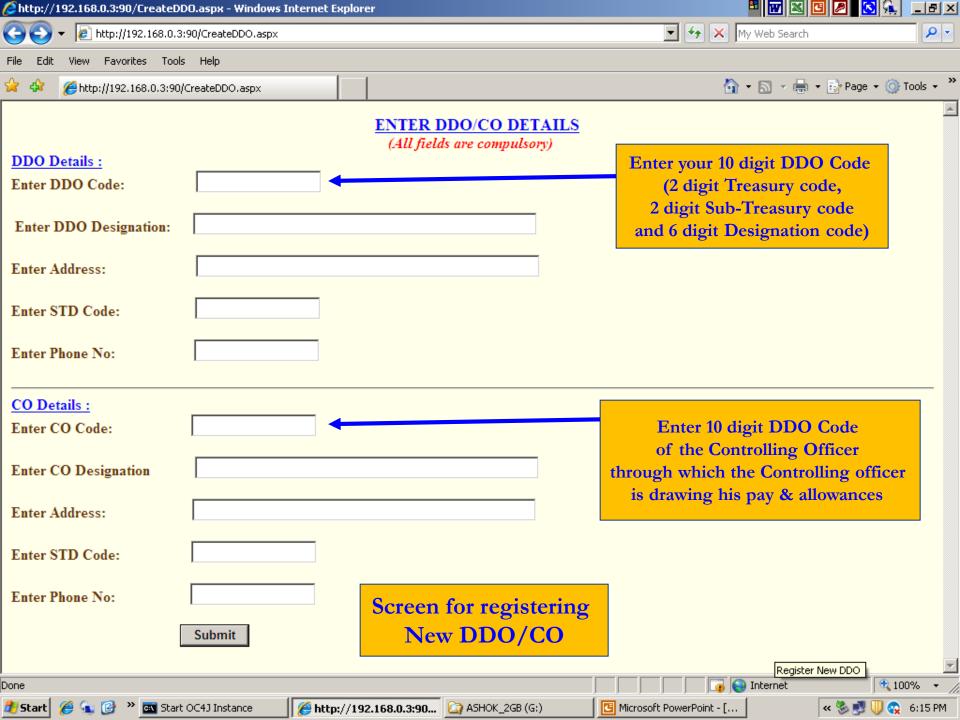

Click on 'Reconciliation for Mumbai' or 'Reconciliation for Nagpur'

On successful login following Welcome screen will be displayed with various links. Details of DDO such as DDO Id, DDO Name and DDO address will also be displayed on the top of the screen.