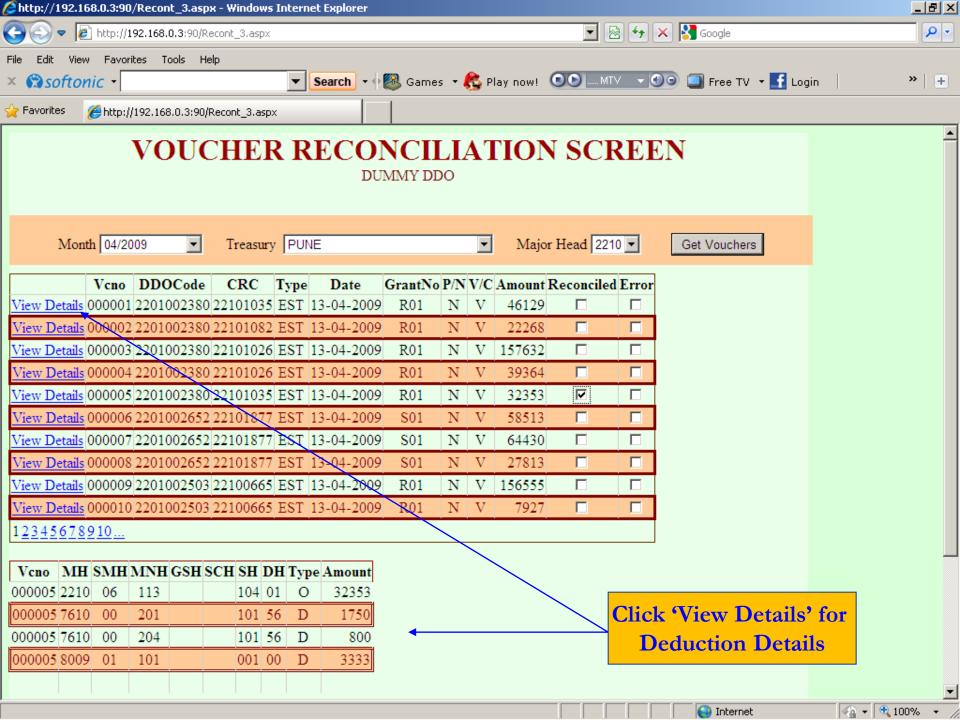

#### Accountants General, Maharashtra

Links Site Map FAQ IVRS हिन्दी

HOME Pr.AG(Mum)

Pr.AG(A&E)Mum)

AG(A&E)(Nag)

AG(Aud)(Nag)

DGA(C)(Mum)

AG(Comm)[Mum)

LOCAL BODIES(Mum)

TENDERS MAIL SERVER

#### RECONCILIATION

Pr.A.G.(A & E)-I, Mumbai

■ About Us

Organisational Structure

Accounts

# GPF

⊕ Pension

RightToInformation

Events

"MACP Office Orders

Contact Us

Reconciliation for Mumbai

Reconciliation for Nagpur

Click on 'Reconciliation for Mumbai' or 'Reconciliation for Nagpur'









On successful login following Welcome screen will be displayed with various links. Details of DDO such as DDO Id, DDO Name and DDO address will also be displayed on the top of the screen.



Internet

🗞 🗾 🕕 10:52 AM

Microsoft PowerPoint - [...

Done

🏄 Start 🎯 🥭 🚺 🤲 🔯 Start OC4J Instance





































































#