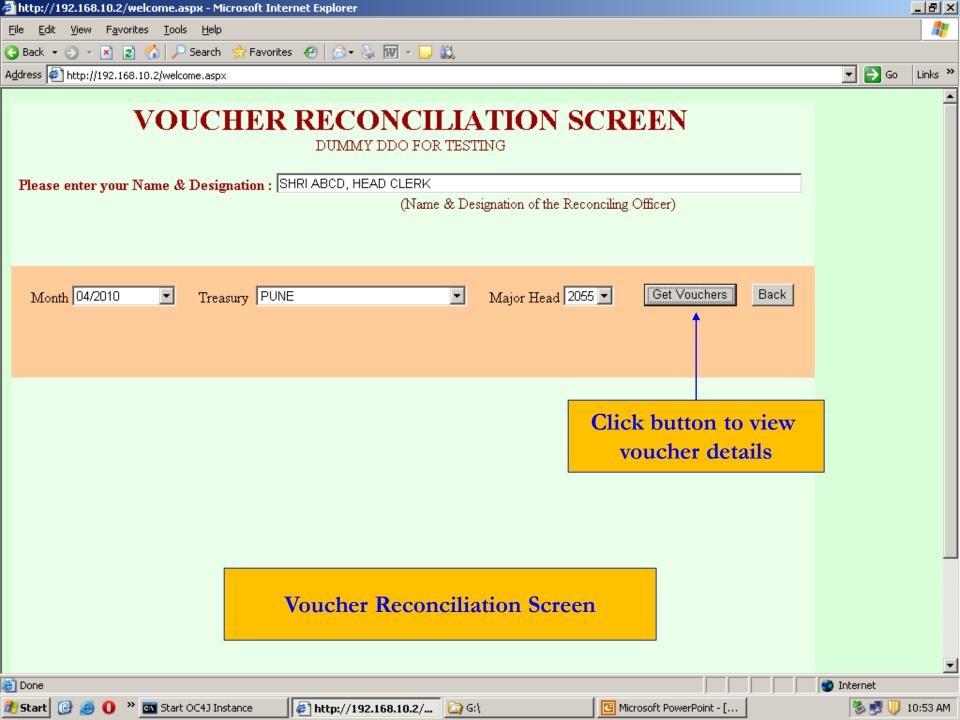

#### Accountants General, Maharashtra

Links Site Map FAQ IVRS हिन्दी

HOME Pr.AG(Mum)

Pr.AG(A&E)Mum)

AG(A&E)(Nag)

AG(Aud)(Nag)

DGA(C)(Mum)

AG(Comm)[Mum)

LOCAL BODIES(Mum)

TENDERS MAIL SERVER

#### RECONCILIATION

Pr.A.G.(A & E)-I, Mumbai

■ About Us

Organisational Structure

Accounts

# GPF

⊕ Pension

RightToInformation

Events

"MACP Office Orders

Contact Us

Reconciliation for Mumbai

Reconciliation for Nagpur

Click on 'Reconciliation for Mumbai' or 'Reconciliation for Nagpur'









On successful login following Welcome screen will be displayed with various links. Details of DDO such as DDO Id, DDO Name and DDO address will also be displayed on the top of the screen.



Internet

🗞 🗾 🕕 10:52 AM

Microsoft PowerPoint - [...

Done

🏄 Start 🎯 🥭 🚺 🤲 🔯 Start OC4J Instance





































































#