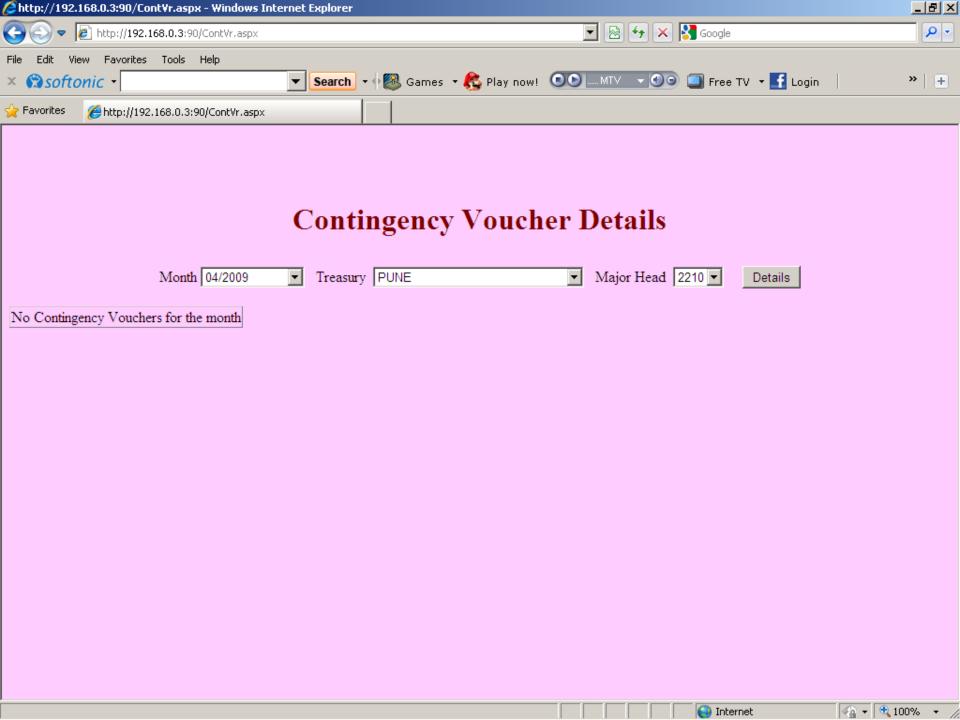

Click on 'Reconciliation for Mumbai' or 'Reconciliation for Nagpur'

On successful login following Welcome screen will be displayed with various links. Details of DDO such as DDO Id, DDO Name and DDO address will also be displayed on the top of the screen.