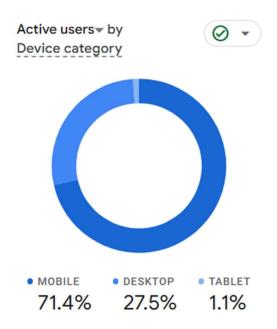

#### Devices used

The data below gives an overview of the devices used to access Persons with Disabilities Welfare Department

| <b>Device Category</b> | Users |
|------------------------|-------|
| Mobile                 | 7728  |
| Desktop                | 2972  |
| Tablet                 | 119   |

Devices used to access Person with Disabilities Welfare Department – 71.4% Mobile, 27.5% Desktop, Remaining – Tablet