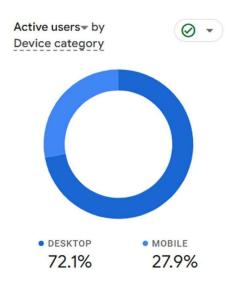

#### Devices used

The data below gives an overview of the devices used to access Department of Textiles

| Device Category | Users |
|-----------------|-------|
| Mobile          | 24    |
| Desktop         | 62    |
| Tablet          | 1     |

Devices used to access Department of Textiles – 27.9% Mobile, 72.1% Desktop, and Remaining – Tablet