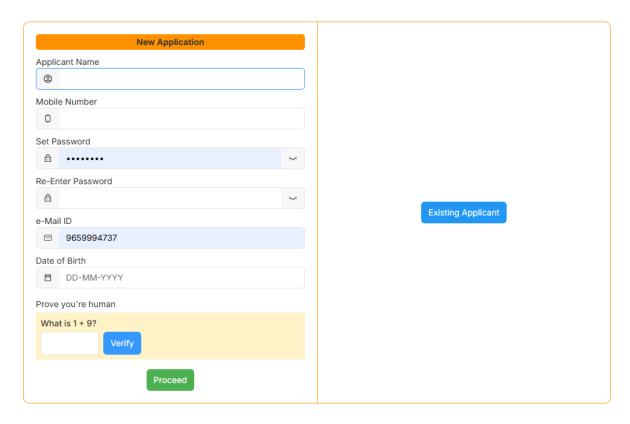

www.niepmd.nic.in Email: niepmd@gov.in,

| Step 3                                                                   |                |                               |                                 |                                                   |                   |     |                  |  |  |  |
|--------------------------------------------------------------------------|----------------|-------------------------------|---------------------------------|---------------------------------------------------|-------------------|-----|------------------|--|--|--|
| Login to Existing Application                                            |                |                               |                                 |                                                   |                   |     |                  |  |  |  |
|                                                                          | Mobile Number  |                               |                                 |                                                   |                   |     |                  |  |  |  |
|                                                                          |                |                               |                                 |                                                   |                   |     |                  |  |  |  |
|                                                                          | Password       |                               |                                 |                                                   |                   |     |                  |  |  |  |
|                                                                          |                | •••••                         |                                 |                                                   |                   | had |                  |  |  |  |
| _                                                                        |                |                               |                                 | Proceed                                           |                   |     |                  |  |  |  |
| Step 4                                                                   |                |                               |                                 |                                                   |                   |     |                  |  |  |  |
| 1 -                                                                      | ,              |                               |                                 | 3                                                 | 4                 |     |                  |  |  |  |
| Basic Deta                                                               | ails           | Demographics                  | Details                         | Qualification Details                             | Documents Uploads |     | Payment & Submit |  |  |  |
| Personal Information                                                     | n              |                               |                                 |                                                   |                   |     |                  |  |  |  |
| Name of the Applicant<br>(As per the qualifying examinat                 |                |                               | Please enter your n             | ame in capital letters.                           |                   |     |                  |  |  |  |
| Date of Birth:*                                                          | Date of Birth: |                               |                                 | DD-MM-YYYY                                        |                   |     |                  |  |  |  |
| (Please enter your date of birth in DD-MM-YYYY format)                   |                |                               | Age (calculated as of today): - |                                                   |                   |     |                  |  |  |  |
| Gender:*                                                                 |                |                               | ○ Male ○                        | Female  Transgender                               |                   |     |                  |  |  |  |
| Marital Status:*                                                         |                |                               | O Un-Marrie                     | ed Married Divorced                               |                   |     |                  |  |  |  |
| Nationality:*                                                            |                |                               | O Indian                        | NRI  Foreigner                                    |                   |     |                  |  |  |  |
| Mother Tongue:                                                           |                |                               |                                 |                                                   |                   |     |                  |  |  |  |
| Aadhar Number:*                                                          |                |                               |                                 |                                                   |                   |     |                  |  |  |  |
|                                                                          |                |                               | Aadhar scan copy r              | must be uploaded under the 'Upload Document' s    | ection.           |     |                  |  |  |  |
| Additional Information                                                   | on             |                               |                                 |                                                   |                   |     |                  |  |  |  |
| Padational information                                                   |                |                               | Select                          |                                                   |                   |     | ~                |  |  |  |
| Category:*                                                               |                |                               |                                 | ory Certificate must be uploaded in the 'Upload D | ocument' section  |     |                  |  |  |  |
| Are you availing PwD b<br>(If yes, you will need to upload y<br>section) |                | cate in the 'Upload Document' | Yes O                           | No                                                |                   |     |                  |  |  |  |
| Prev                                                                     |                |                               |                                 |                                                   |                   |     | Next             |  |  |  |