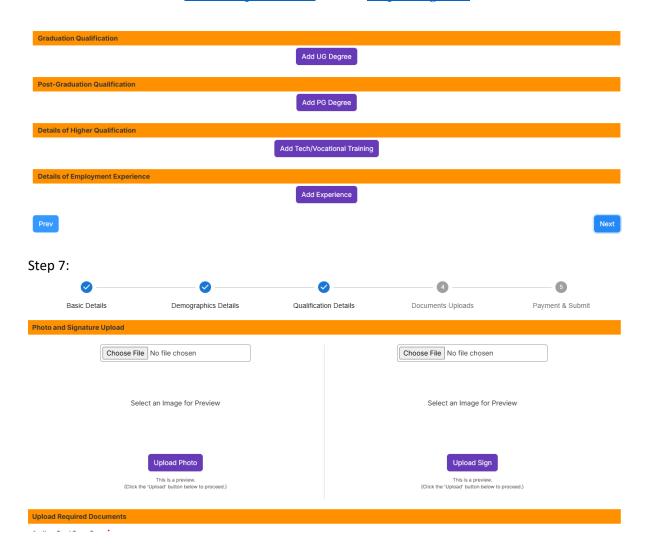

#### Step6

(Dept. of Empowerment of Persons with Disabilities (Divyangjan),
(Ministry of Social Justice & Empowerment, Govt. of India)
Muttukadu, East Coast Road, Kovalam (P.O), Chennai - 603 112
Tamil Nadu - India. Phone: 044 - 27472046, 27472104, 27472113, 27472423

~ Accredited by NAAC~ ~ ISO 9001:2015~

www.niepmd.nic.in Email: niepmd@gov.in,

(Dept. of Empowerment of Persons with Disabilities (Divyangjan),
(Ministry of Social Justice & Empowerment, Govt. of India)
Muttukadu, East Coast Road, Kovalam (P.O), Chennai - 603 112
Tamil Nadu - India. Phone: 044 - 27472046, 27472104, 27472113, 27472423

~ Accredited by NAAC~ ~ ISO 9001:2015~

www.niepmd.nic.in Email: niepmd@gov.in,

Step 8: Payment Section

Note: (After submission of application through online, no changes will be entertained)

Students are advised to bring a hard copy of the application form along with the certificates submitted online at the time of the admission process.