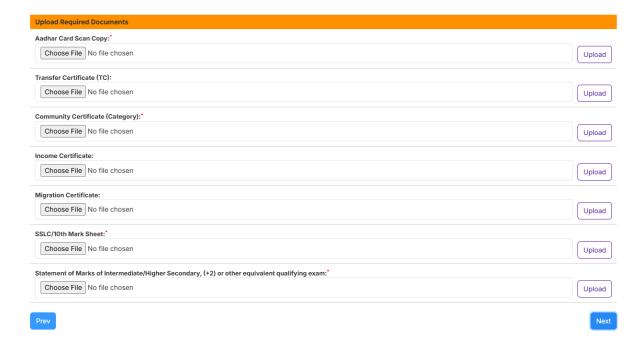

~ Accredited by NAAC~ ~ ISO 9001:2015~

www.niepmd.nic.in Email: niepmd@gov.in,

Step 8: Payment Section

Note: (After submission of application through online, no changes will be entertained)

Students are advised to bring a hard copy of the application form along with the certificates submitted online at the time of the admission process.

For any queries related to admissions, please send mail to <a href="mailto:niepmdhrd@gmail.com">niepmdhrd@gmail.com</a>

For Technical support queries: niepmdcomputerlab@gmail.com