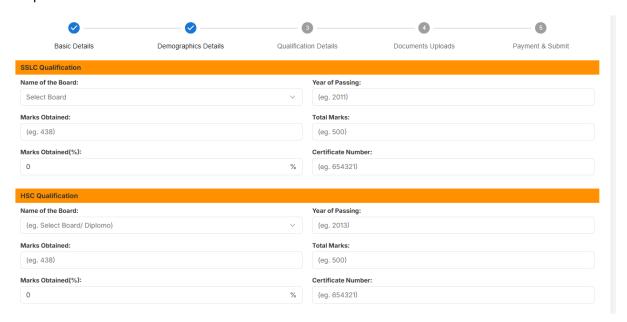

#### Step6

(Dept. of Empowerment of Persons with Disabilities (Divyangjan),
(Ministry of Social Justice & Empowerment, Govt. of India)
Muttukadu, East Coast Road, Kovalam (P.O), Chennai - 603 112
Tamil Nadu - India. Phone: 044 - 27472046, 27472104, 27472113, 27472423

~ Accredited by NAAC~ ~ ISO 9001:2015~

www.niepmd.nic.in Email: niepmd@gov.in,

(Dept. of Empowerment of Persons with Disabilities (Divyangjan),
(Ministry of Social Justice & Empowerment, Govt. of India)
Muttukadu, East Coast Road, Kovalam (P.O), Chennai - 603 112
Tamil Nadu - India. Phone: 044 - 27472046, 27472104, 27472113, 27472423

~ Accredited by NAAC~ ~ ISO 9001:2015~

www.niepmd.nic.in Email: niepmd@gov.in,

Step 8: Payment Section

Note: (After submission of application through online, no changes will be entertained)

Students are advised to bring a hard copy of the application form along with the certificates submitted online at the time of the admission process.