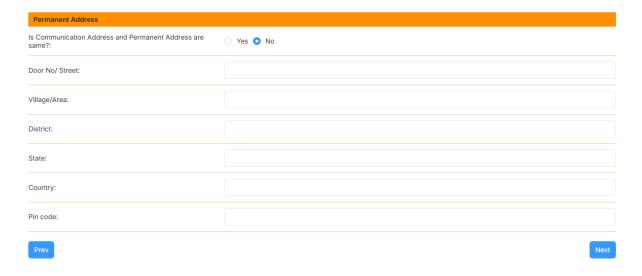

### Step 5

| <b>Ø</b> ———                                    |                      | 3                     | 4                 | 5                |
|-------------------------------------------------|----------------------|-----------------------|-------------------|------------------|
| Basic Details                                   | Demographics Details | Qualification Details | Documents Uploads | Payment & Submit |
| Residential Information                         |                      |                       |                   |                  |
| Father Name:*                                   |                      |                       |                   |                  |
| rather Name.                                    |                      |                       |                   |                  |
| Father Mobile Number:                           |                      |                       |                   |                  |
|                                                 |                      |                       |                   |                  |
| Mother Name:*                                   |                      |                       |                   |                  |
|                                                 |                      |                       |                   |                  |
| Mother Mobile Number:                           |                      |                       |                   |                  |
| Guardian Name:                                  |                      |                       |                   |                  |
|                                                 |                      |                       |                   |                  |
| Guardian Mobile Number:                         |                      |                       |                   |                  |
|                                                 |                      |                       |                   |                  |
| Annual Family Income:*                          |                      |                       |                   |                  |
|                                                 |                      |                       |                   |                  |
|                                                 |                      |                       |                   |                  |
|                                                 |                      |                       |                   |                  |
|                                                 |                      |                       |                   |                  |
|                                                 |                      |                       |                   |                  |
| Address for the Communication                   |                      |                       |                   |                  |
| Door No/ Street:                                |                      |                       |                   |                  |
|                                                 |                      |                       |                   |                  |
| Village/Area:                                   |                      |                       |                   |                  |
| District:                                       |                      |                       |                   |                  |
| District.                                       |                      |                       |                   |                  |
| State:                                          |                      |                       |                   |                  |
|                                                 |                      |                       |                   |                  |
| Country:                                        |                      |                       |                   |                  |
|                                                 |                      |                       |                   |                  |
| Pin code:                                       |                      |                       |                   |                  |
| Additional for Digital Communication            |                      |                       |                   |                  |
| Additional for Digital Communication            |                      |                       |                   |                  |
| Are you using same number (+91 994289 WhatsApp? | 2565) for Yes        | o No                  |                   |                  |
| Alternate WhatsApp Number:                      |                      |                       |                   |                  |