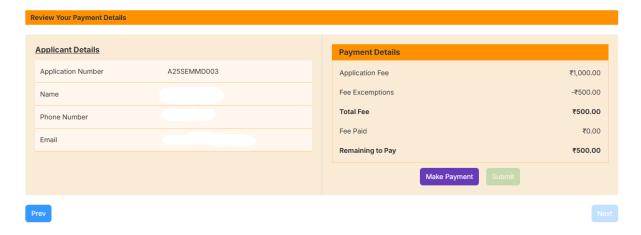

~ Accredited by NAAC~ ~ ISO 9001:2015~

www.niepmd.nic.in Email: niepmd@gov.in,

Step 8: Payment Section

Note: (After submission of application through online, no changes will be entertained)

Students are advised to bring a hard copy of the application form along with the certificates submitted online at the time of the admission process.

For any queries related to admissions, please send mail to <a href="mailto:niepmdhrd@gmail.com">niepmdhrd@gmail.com</a>

For Technical support queries: niepmdcomputerlab@gmail.com