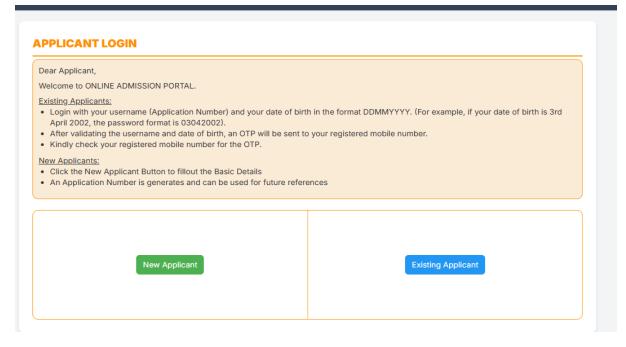

#### **HOW TO APPLY:**

Step-1: Open website: https://niepmd.nic.in

Step-2: Select 'Admission 2025–26' from the homepage menu and apply for the appropriate course.

(Dept. of Empowerment of Persons with Disabilities (Divyangjan), (Ministry of Social Justice & Empowerment, Govt. of India) Muttukadu, East Coast Road, Kovalam (P.O), Chennai - 603 112 Tamil Nadu – India. Phone: 044 – 27472046, 27472104, 27472113, 27472423

### Step 2

(Dept. of Empowerment of Persons with Disabilities (Divyangjan), (Ministry of Social Justice & Empowerment, Govt. of India) Muttukadu, East Coast Road, Kovalam (P.O), Chennai - 603 112 Tamil Nadu - India. Phone: 044 - 27472046, 27472104, 27472113, 27472423 ~ Accredited by NAAC~ ~ ISO 9001:2015~

www.niepmd.nic.in Email: niepmd@gov.in,

| Step 3                                                                   |                |                               |                                 |                                                   |                   |     |                  |  |  |  |
|--------------------------------------------------------------------------|----------------|-------------------------------|---------------------------------|---------------------------------------------------|-------------------|-----|------------------|--|--|--|
| Login to Existing Application                                            |                |                               |                                 |                                                   |                   |     |                  |  |  |  |
|                                                                          | Mobile Number  |                               |                                 |                                                   |                   |     |                  |  |  |  |
|                                                                          |                |                               |                                 |                                                   |                   |     |                  |  |  |  |
|                                                                          | Password       |                               |                                 |                                                   |                   |     |                  |  |  |  |
|                                                                          |                | •••••                         |                                 |                                                   |                   | had |                  |  |  |  |
| _                                                                        |                |                               |                                 | Proceed                                           |                   |     |                  |  |  |  |
| Step 4                                                                   |                |                               |                                 |                                                   |                   |     |                  |  |  |  |
| 1 -                                                                      | ,              |                               |                                 | 3                                                 | 4                 |     |                  |  |  |  |
| Basic Deta                                                               | ails           | Demographics                  | Details                         | Qualification Details                             | Documents Uploads |     | Payment & Submit |  |  |  |
| Personal Information                                                     | n              |                               |                                 |                                                   |                   |     |                  |  |  |  |
| Name of the Applicant<br>(As per the qualifying examinat                 |                |                               | Please enter your n             | ame in capital letters.                           |                   |     |                  |  |  |  |
| Date of Birth:*                                                          | Date of Birth: |                               |                                 | DD-MM-YYYY                                        |                   |     |                  |  |  |  |
| (Please enter your date of birth in DD-MM-YYYY format)                   |                |                               | Age (calculated as of today): - |                                                   |                   |     |                  |  |  |  |
| Gender:*                                                                 |                |                               | ○ Male ○                        | Female  Transgender                               |                   |     |                  |  |  |  |
| Marital Status:*                                                         |                |                               | O Un-Marrie                     | ed Married Divorced                               |                   |     |                  |  |  |  |
| Nationality:*                                                            |                |                               | O Indian                        | NRI  Foreigner                                    |                   |     |                  |  |  |  |
| Mother Tongue:                                                           |                |                               |                                 |                                                   |                   |     |                  |  |  |  |
| Aadhar Number:*                                                          |                |                               |                                 |                                                   |                   |     |                  |  |  |  |
|                                                                          |                |                               | Aadhar scan copy r              | must be uploaded under the 'Upload Document' s    | ection.           |     |                  |  |  |  |
| Additional Information                                                   | on             |                               |                                 |                                                   |                   |     |                  |  |  |  |
| Padational information                                                   |                |                               | Select                          |                                                   |                   |     | ~                |  |  |  |
| Category:*                                                               |                |                               |                                 | ory Certificate must be uploaded in the 'Upload D | ocument' section  |     |                  |  |  |  |
| Are you availing PwD b<br>(If yes, you will need to upload y<br>section) |                | cate in the 'Upload Document' | Yes O                           | No                                                |                   |     |                  |  |  |  |
| Prev                                                                     |                |                               |                                 |                                                   |                   |     | Next             |  |  |  |