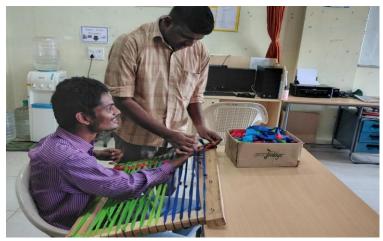

### 3. Skill Development Projects for Persons with Disabilities

Skill development is the key to unlocking the potential of persons with disabilities, enabling them to become productive members of society. We believe in empowering individuals by providing vocational training, job readiness programs, and hands-on experiences. Your support will directly fund initiatives that give individuals the skills they need to secure stable employment, start their own businesses, and contribute meaningfully to society.