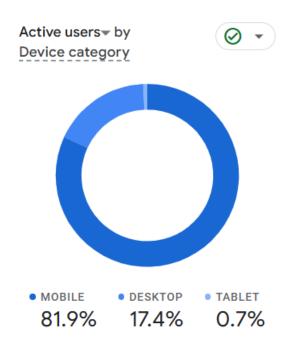

#### Devices used

The data below gives an overview of the devices used to access Water Supply and Sanitation Department

| <b>Device Category</b> | Users |
|------------------------|-------|
| Mobile                 | 3053  |
| Desktop                | 649   |
| Tablet                 | 27    |

27

Devices used to access Water Supply and Sanitation Department – 81.96% Mobile, 17.42% Desktop,

Remaining – Tablet