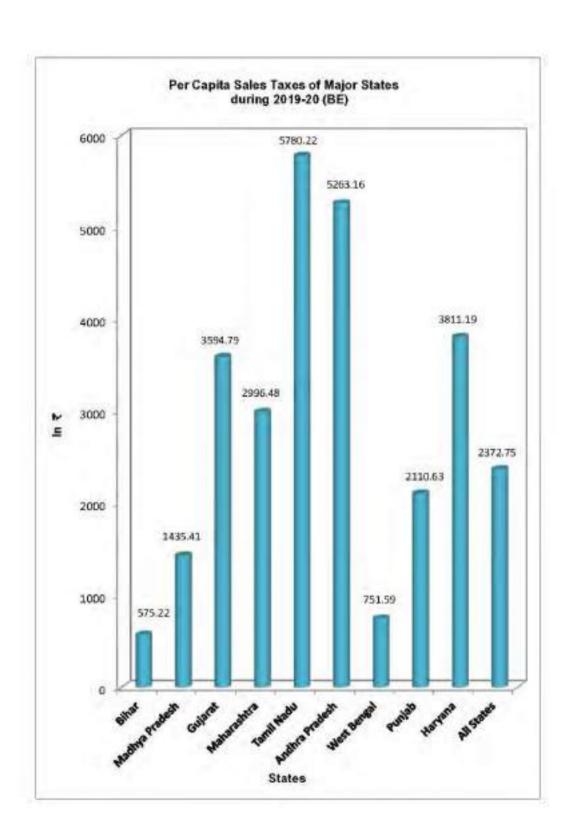

The per capita revenue from Sales Tax in non-special category was recorded as maximum in Goa and minimum in Bihar during 2017-18 (Accounts) and 2019-20 (BE). In 2018-19 (RE) it was maximum in Telangana. In Haryana, it was estimated as ₹ 5594.59, ₹ 4003.55 and ₹ 3811.19 during 2017-18 (Accounts), 2018-19 (RE) and 2019-20 (BE), respectively. The per capita revenue from SGST recorded maximum in Goa and minimum in Bihar during the period of three years. The per capita revenue from State Excise was maximum in Goa in 2017-18 (Accounts) and 2019-20 (BE). In 2018-19 (RE) it was maximum in Karnataka. In Haryana, it was estimated as ₹ 1780.00, ₹ 2287.23 and ₹ 2447.55 during 2017-18 (Accounts), 2018-19 (RE) and 2019-20 (BE), respectively.