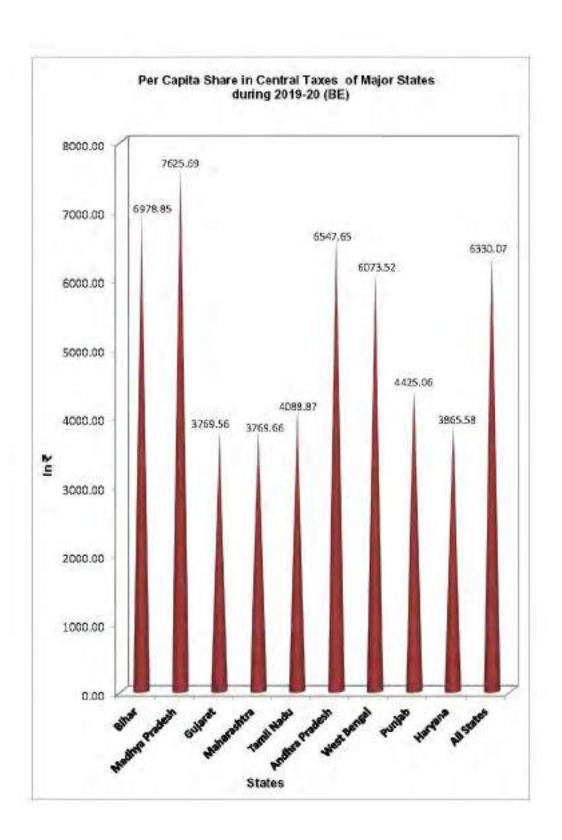

Therefore, the major sources of revenue in these special category States were Grants from the Centre and share in Central Taxes.

In the non-special category States, the per capita revenue from States' own sources was recorded as maximum in Goa and minimum in Bihar throughout the period of three years. The per capita revenue from the Centre in the form of share in Central Taxes remained at maximum level in Goa during three years. Whereas Goa, Telangana and Andhra Pradesh ranked at first position in respect of per capita grants received from the Centre during 2017-18 (Accounts), 2018-19 (RE) and 2019-20(BE), respectively. In Haryana State, the per capita share in Central Taxes was ₹ 2351.41, ₹ 2846.45 and ₹ 3865.58 whereas the per capita share from the Central Grants was ₹ 1858.47, ₹ 3016.79 and ₹ 3452.03 in 2017-18 (Accounts), 2018-19 (RE) and 2019-20 (BE), respectively. The per capita total receipts (revenue and capital) during the three years were highest in Goa and lowest in Bihar in non-special category. In Haryana, it was estimated as ₹ 31609.38, ₹ 36446.49 and ₹ 39128.97 during 2017-18 (Accounts), 2018-19 (RE) and 2019-20 (BE), respectively.