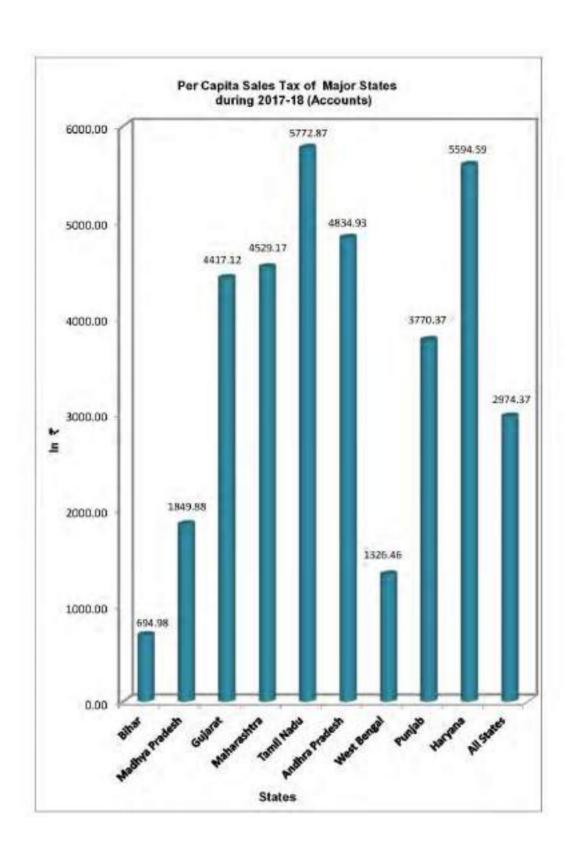

The per capita revenue from Sales Tax in non-special category was recorded as maximum in Goa and minimum in Bihar during 2017-18 (Accounts) and 2019-20 (BE). In 2018-19 (RE) it was maximum in Telangana. In Haryana, it was estimated as ₹ 5594.59, ₹ 4003.55 and ₹ 3811.19 during 2017-18 (Accounts), 2018-19 (RE) and 2019-20 (BE), respectively. The per capita revenue from SGST recorded maximum in Goa and minimum in Bihar during the period of three years. The per capita revenue from State Excise was maximum in Goa in 2017-18 (Accounts) and 2019-20 (BE). In 2018-19 (RE) it was maximum in Karnataka. In Haryana, it was estimated as ₹ 1780.00, ₹ 2287.23 and ₹ 2447.55 during 2017-18 (Accounts), 2018-19 (RE) and 2019-20 (BE), respectively.