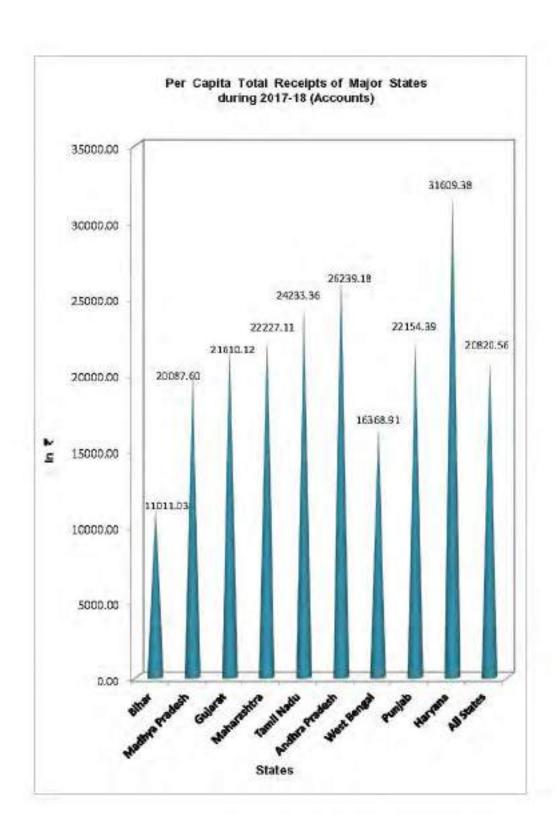

Therefore, the major sources of revenue in these special category States were Grants from the Centre and share in Central Taxes.

In the non-special category States, the per capita revenue from States' own sources was recorded as maximum in Goa and minimum in Bihar throughout the period of three years. The per capita revenue from the Centre in the form of share in Central Taxes remained at maximum level in Goa during three years. Whereas Goa, Telangana and Andhra Pradesh ranked at first position in respect of per capita grants received from the Centre during 2017-18 (Accounts), 2018-19 (RE) and 2019-20(BE), respectively. In Haryana State, the per capita share in Central Taxes was ₹ 2351.41, ₹ 2846.45 and ₹ 3865.58 whereas the per capita share from the Central Grants was ₹ 1858.47, ₹ 3016.79 and ₹ 3452.03 in 2017-18 (Accounts), 2018-19 (RE) and 2019-20 (BE), respectively. The per capita total receipts (revenue and capital) during the three years were highest in Goa and lowest in Bihar in non-special category. In Haryana, it was estimated as ₹ 31609.38, ₹ 36446.49 and ₹ 39128.97 during 2017-18 (Accounts), 2018-19 (RE) and 2019-20 (BE), respectively.