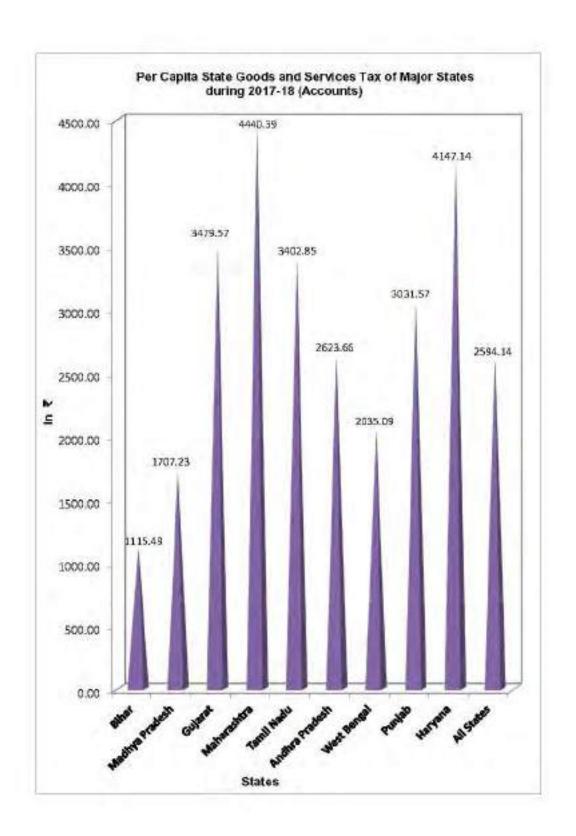

The per capita revenue from Sales Tax in non-special category was recorded as maximum in Goa and minimum in Bihar during 2017-18 (Accounts) and 2019-20 (BE). In 2018-19 (RE) it was maximum in Telangana. In Haryana, it was estimated as ₹ 5594.59, ₹ 4003.55 and ₹ 3811.19 during 2017-18 (Accounts), 2018-19 (RE) and 2019-20 (BE), respectively. The per capita revenue from SGST recorded maximum in Goa and minimum in Bihar during the period of three years. The per capita revenue from State Excise was maximum in Goa in 2017-18 (Accounts) and 2019-20 (BE). In 2018-19 (RE) it was maximum in Karnataka. In Haryana, it was estimated as ₹ 1780.00, ₹ 2287.23 and ₹ 2447.55 during 2017-18 (Accounts), 2018-19 (RE) and 2019-20 (BE), respectively.