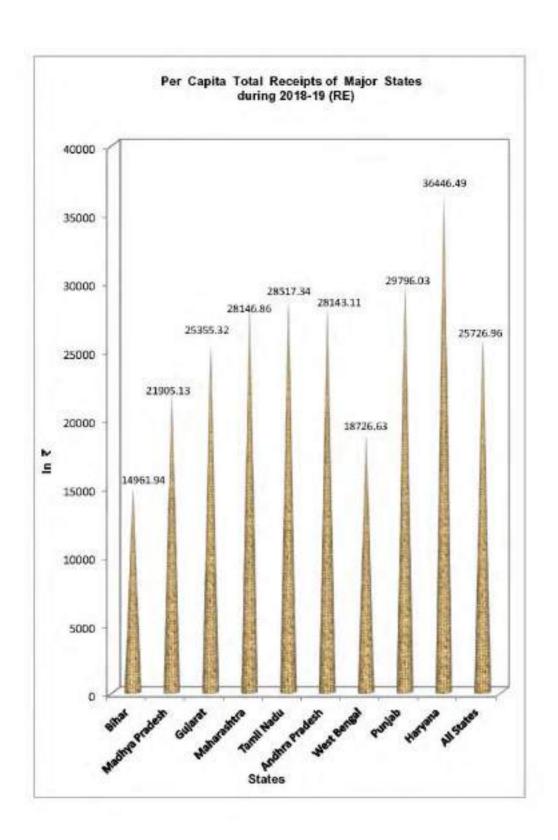

Therefore, the major sources of revenue in these special category States were Grants from the Centre and share in Central Taxes.

In the non-special category States, the per capita revenue from States' own sources was recorded as maximum in Goa and minimum in Bihar throughout the period of three years. The per capita revenue from the Centre in the form of share in Central Taxes remained at maximum level in Goa during three years. Whereas Goa, Telangana and Andhra Pradesh ranked at first position in respect of per capita grants received from the Centre during 2017-18 (Accounts), 2018-19 (RE) and 2019-20(BE), respectively. In Haryana State, the per capita share in Central Taxes was ₹ 2351.41, ₹ 2846.45 and ₹ 3865.58 whereas the per capita share from the Central Grants was ₹ 1858.47, ₹ 3016.79 and ₹ 3452.03 in 2017-18 (Accounts), 2018-19 (RE) and 2019-20 (BE), respectively. The per capita total receipts (revenue and capital) during the three years were highest in Goa and lowest in Bihar in non-special category. In Haryana, it was estimated as ₹ 31609.38, ₹ 36446.49 and ₹ 39128.97 during 2017-18 (Accounts), 2018-19 (RE) and 2019-20 (BE), respectively.