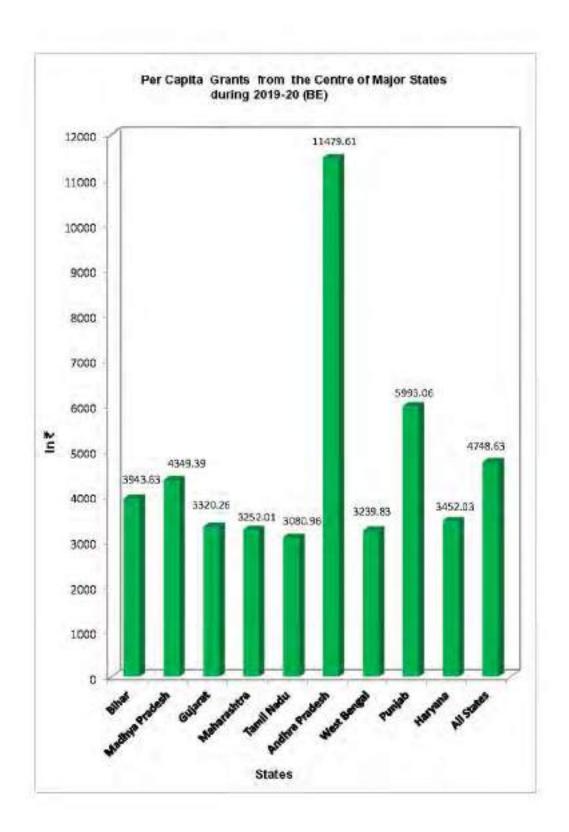

Therefore, the major sources of revenue in these special category States were Grants from the Centre and share in Central Taxes.

In the non-special category States, the per capita revenue from States' own sources was recorded as maximum in Goa and minimum in Bihar throughout the period of three years. The per capita revenue from the Centre in the form of share in Central Taxes remained at maximum level in Goa during three years. Whereas Goa, Telangana and Andhra Pradesh ranked at first position in respect of per capita grants received from the Centre during 2017-18 (Accounts), 2018-19 (RE) and 2019-20(BE), respectively. In Haryana State, the per capita share in Central Taxes was ₹ 2351.41, ₹ 2846.45 and ₹ 3865.58 whereas the per capita share from the Central Grants was ₹ 1858.47, ₹ 3016.79 and ₹ 3452.03 in 2017-18 (Accounts), 2018-19 (RE) and 2019-20 (BE), respectively. The per capita total receipts (revenue and capital) during the three years were highest in Goa and lowest in Bihar in non-special category. In Haryana, it was estimated as ₹ 31609.38, ₹ 36446.49 and ₹ 39128.97 during 2017-18 (Accounts), 2018-19 (RE) and 2019-20 (BE), respectively.