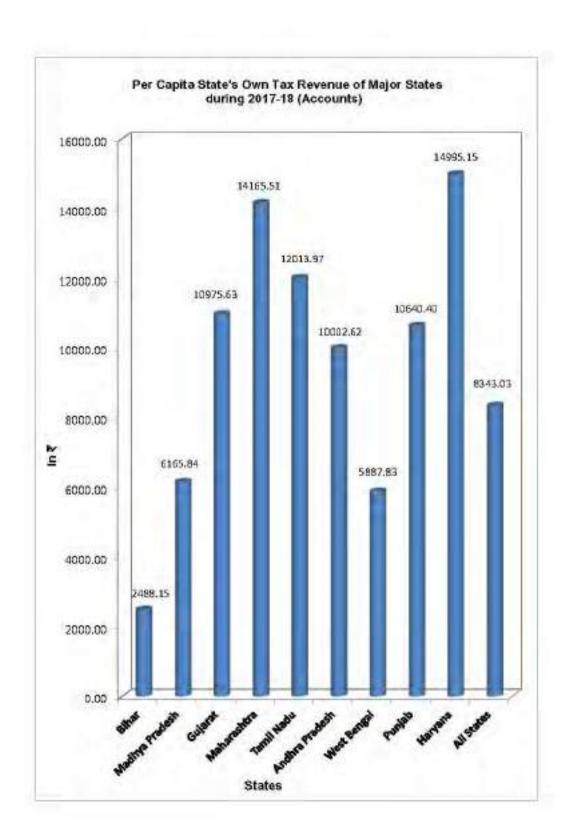

The examination of total revenue indicates that out of the total revenue receipts of all 29 States, about 52 to 56 percent revenue was collected from States' own sources whereas the remaining 44 to 48 percent revenue was received from the Centre in the form of share in Central Taxes and Grants from the Centre during the period of three years. Bihar has collected the minimum percentage ranging from about 23 to 28 percent from States' own sources of its total revenue receipts throughout the period of three years in the States of non-special category. In case of Haryana State, the major share of 81.27 percent, 78.48 percent and 74.55 percent in total revenues was received from State's own sources during 2017-18 (Accounts), 2018-19 (RE) and 2019-20(BE), respectively. The percentage of revenue from States' own sources to their total revenue was less than 36 percent in all special category. States except Uttarakhand where half of its total revenue was generated from its own sources throughout the period of three years.