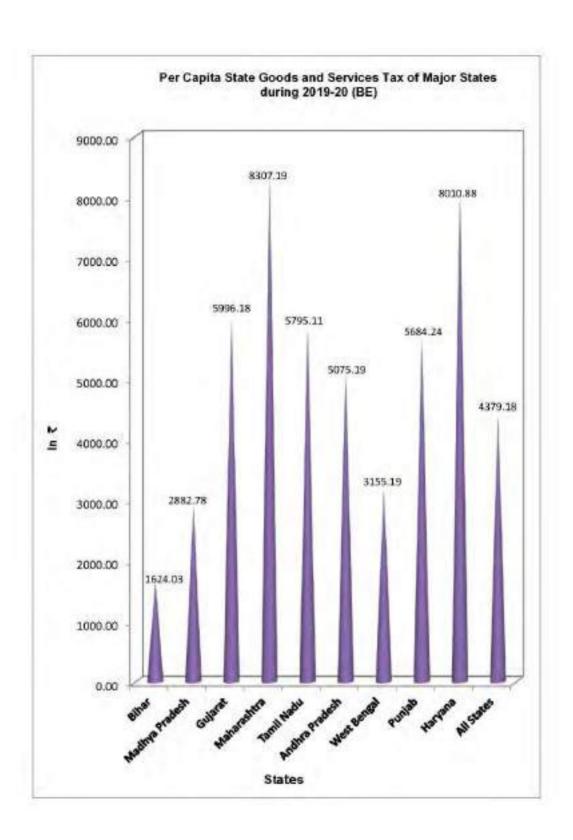

21.26 percent during 2017-18 (Accounts), 2018-19 (RE) and 2019-20 (BE), respectively. The share of SGST in total State's Own Tax Revenue was maximum in Bihar during 2017-18(Accounts). But during 2018-19 (RE) and 2019-20 (BE), it was maximum in Jharkhand. The share of SGST in Haryana was recorded as 27.66 percent, 46.88 percent and 44.69 percent during 2017-18 (Accounts), 2018-19 (RE) and 2019-20 (BE), respectively. The share of State Excise in total State's Own Tax Revenue was maximum in Karnataka during 2017-18 (Accounts) and 2018-19 (RE) but during 2019-20 (BE), it was maximum in Uttar Pradesh. Bihar and Gujarat with either nil or negligible share of State Excise during the period of three years. It was due to the implementation of prohibition policy in these two States. In Haryana, it was 11.87 percent, 12.60 percent and 13.65 percent during 2017-18 (Accounts), 2018-19 (RE) and 2019-20 (BE), respectively. In special category States, the share of Sales Tax in total State's Own Tax Revenue was maximum in Jammu and Kashmir (41.61 percent) and minimum in Arunachal Pradesh (16.32 percent) in 2017-18 (Accounts).