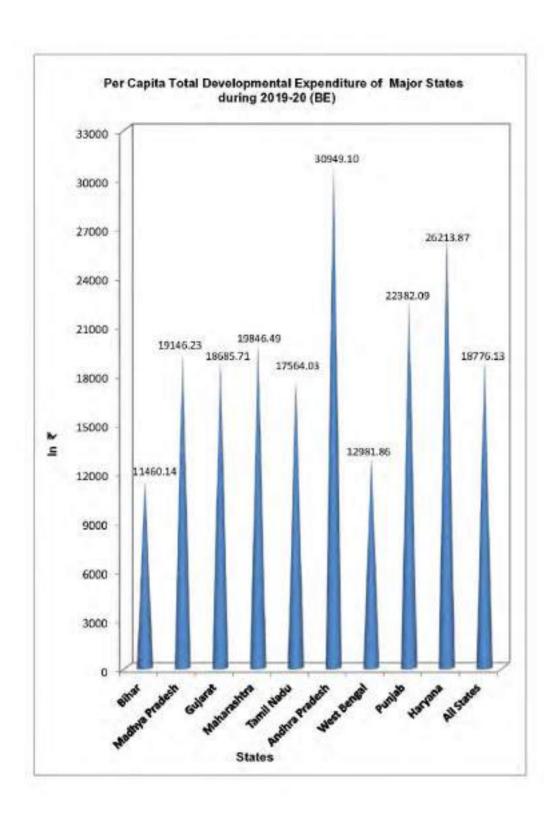

| 87828.50           |  |  |
| 28         | Tripura           | 10896.81      | 5760 10                           | 268.00   | 16894.91         | 64.32                                      | 26504.41           |  |  |
| 29         | Uttarakhand       | 27073.92      | 16530.87                          | 2182.70  | 45787.58         | 59.13                                      | 23339.56           |  |  |
|            | Sub Total-II      | 243477.91     | 121344.18                         | 3620.49  | 368442.58        | 66.08                                      | 28610.25           |  |  |
|            | All States        | 2525765.29    | 1086664.50                        | 91344.62 | 3703774.41       | 68.19                                      | 18776.13           |  |  |



## CHAPTER-IV

#### STATE-WISE COMPARISION DURING LAST SIX YEARS

This chapter is devoted to the State-wise comparison of States' Own Tax Revenue as percentage to total revenue receipts, total developmental expenditure as percentage to total expenditure and ratio of revenue and fiscal deficit to GSDP amongst the States of non-special and special categories during the last 6 years i.e. 2014-15, 2015-16, 2016-17, 2017-18, 2018-19 (RE) and 2019-20 (BE).

#### 4.1 States' Own Tax Revenue

## Non -Special Category States

The analysis reveals that the share of States' Own Tax Revenue in total revenue receipts for all States of non-special category taken together was 51.88 percent, 48.84 percent, 47.18 percent, 50.61 percent, 46.75 percent and 46.94 percent during 2014-15, 2015-16, 2016-17, 20