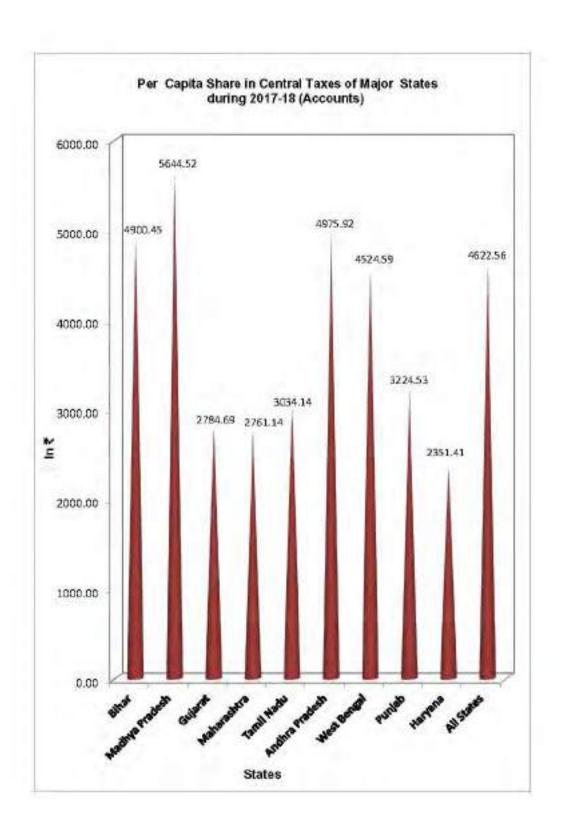

Therefore, the major sources of revenue in these special category States were Grants from the Centre and share in Central Taxes.

In the non-special category States, the per capita revenue from States' own sources was recorded as maximum in Goa and minimum in Bihar throughout the period of three years. The per capita revenue from the Centre in the form of share in Central Taxes remained at maximum level in Goa during three years. Whereas Goa, Telangana and Andhra Pradesh ranked at first position in respect of per capita grants received from the Centre during 2017-18 (Accounts), 2018-19 (RE) and 2019-20(BE), respectively. In Haryana State, the per capita share in Central Taxes was ₹ 2351.41, ₹ 2846.45 and ₹ 3865.58 whereas the per capita share from the Central Grants was ₹ 1858.47, ₹ 3016.79 and ₹ 3452.03 in 2017-18 (Accounts), 2018-19 (RE) and 2019-20 (BE), respectively. The per capita total receipts (revenue and capital) during the three years were highest in Goa and lowest in Bihar in non-special category. In Haryana, it was estimated as ₹ 31609.38, ₹ 36446.49 and ₹ 39128.97 during 2017-18 (Accounts), 2018-19 (RE) and 2019-20 (BE), respectively.