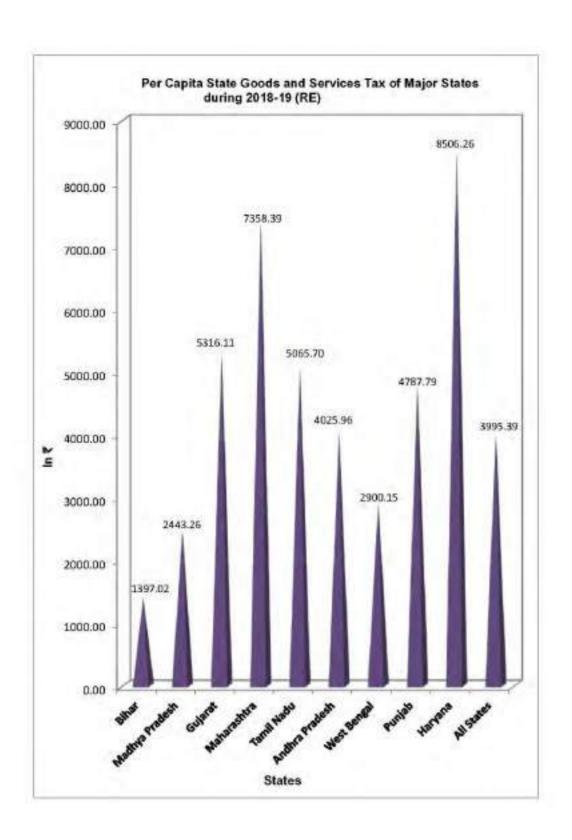

The per capita revenue from Sales Tax in non-special category was recorded as maximum in Goa and minimum in Bihar during 2017-18 (Accounts) and 2019-20 (BE). In 2018-19 (RE) it was maximum in Telangana. In Haryana, it was estimated as ₹ 5594.59, ₹ 4003.55 and ₹ 3811.19 during 2017-18 (Accounts), 2018-19 (RE) and 2019-20 (BE), respectively. The per capita revenue from SGST recorded maximum in Goa and minimum in Bihar during the period of three years. The per capita revenue from State Excise was maximum in Goa in 2017-18 (Accounts) and 2019-20 (BE). In 2018-19 (RE) it was maximum in Karnataka. In Haryana, it was estimated as ₹ 1780.00, ₹ 2287.23 and ₹ 2447.55 during 2017-18 (Accounts), 2018-19 (RE) and 2019-20 (BE), respectively.