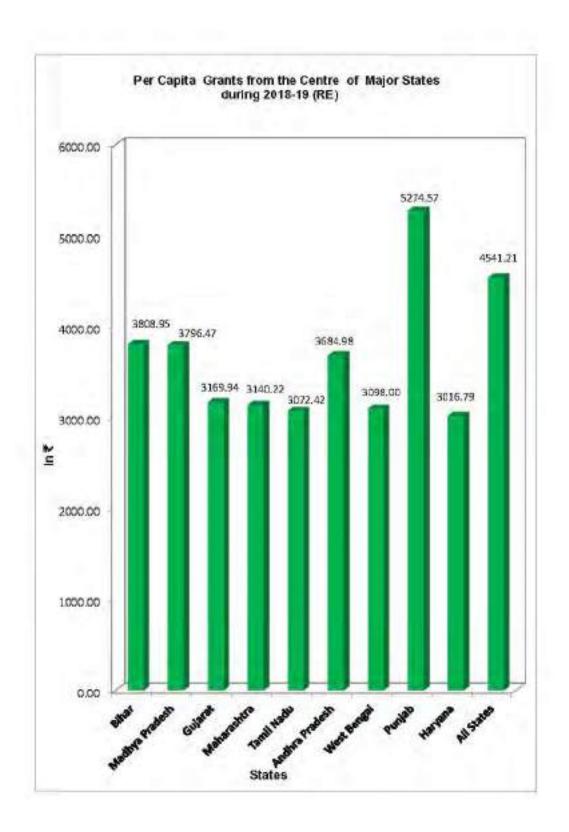

Therefore, the major sources of revenue in these special category States were Grants from the Centre and share in Central Taxes.

In the non-special category States, the per capita revenue from States' own sources was recorded as maximum in Goa and minimum in Bihar throughout the period of three years. The per capita revenue from the Centre in the form of share in Central Taxes remained at maximum level in Goa during three years. Whereas Goa, Telangana and Andhra Pradesh ranked at first position in respect of per capita grants received from the Centre during 2017-18 (Accounts), 2018-19 (RE) and 2019-20(BE), respectively. In Haryana State, the per capita share in Central Taxes was ₹ 2351.41, ₹ 2846.45 and ₹ 3865.58 whereas the per capita share from the Central Grants was ₹ 1858.47, ₹ 3016.79 and ₹ 3452.03 in 2017-18 (Accounts), 2018-19 (RE) and 2019-20 (BE), respectively. The per capita total receipts (revenue and capital) during the three years were highest in Goa and lowest in Bihar in non-special category. In Haryana, it was estimated as ₹ 31609.38, ₹ 36446.49 and ₹ 39128.97 during 2017-18 (Accounts), 2018-19 (RE) and 2019-20 (BE), respectively.