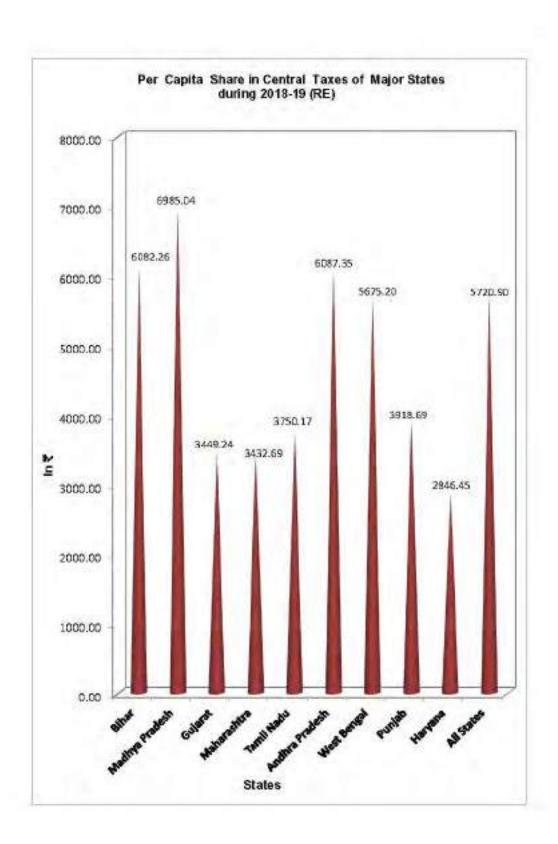

Therefore, the major sources of revenue in these special category States were Grants from the Centre and share in Central Taxes.

In the non-special category States, the per capita revenue from States' own sources was recorded as maximum in Goa and minimum in Bihar throughout the period of three years. The per capita revenue from the Centre in the form of share in Central Taxes remained at maximum level in Goa during three years. Whereas Goa, Telangana and Andhra Pradesh ranked at first position in respect of per capita grants received from the Centre during 2017-18 (Accounts), 2018-19 (RE) and 2019-20(BE), respectively. In Haryana State, the per capita share in Central Taxes was ₹ 2351.41, ₹ 2846.45 and ₹ 3865.58 whereas the per capita share from the Central Grants was ₹ 1858.47, ₹ 3016.79 and ₹ 3452.03 in 2017-18 (Accounts), 2018-19 (RE) and 2019-20 (BE), respectively. The per capita total receipts (revenue and capital) during the three years were highest in Goa and lowest in Bihar in non-special category. In Haryana, it was estimated as ₹ 31609.38, ₹ 36446.49 and ₹ 39128.97 during 2017-18 (Accounts), 2018-19 (RE) and 2019-20 (BE), respectively.