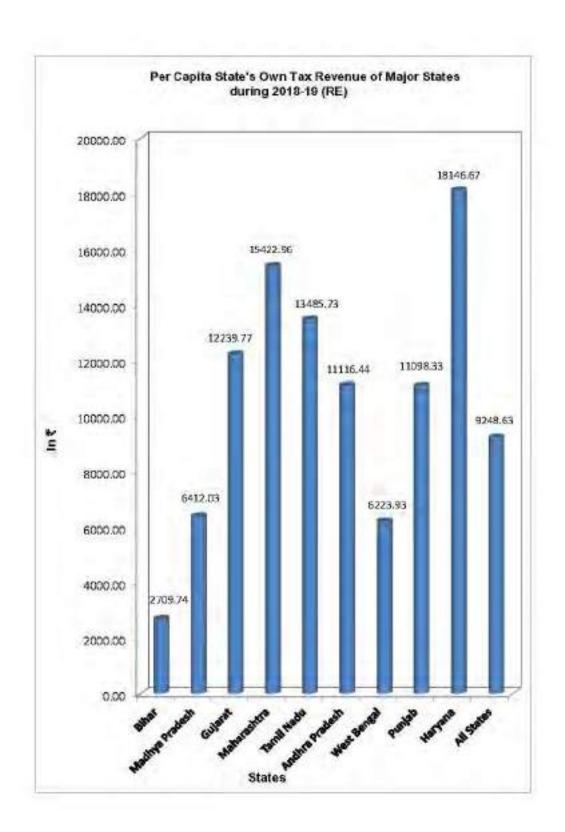

The per capita revenue from Sales Tax in non-special category was recorded as maximum in Goa and minimum in Bihar during 2017-18 (Accounts) and 2019-20 (BE). In 2018-19 (RE) it was maximum in Telangana. In Haryana, it was estimated as ₹ 5594.59, ₹ 4003.55 and ₹ 3811.19 during 2017-18 (Accounts), 2018-19 (RE) and 2019-20 (BE), respectively. The per capita revenue from SGST recorded maximum in Goa and minimum in Bihar during the period of three years. The per capita revenue from State Excise was maximum in Goa in 2017-18 (Accounts) and 2019-20 (BE). In 2018-19 (RE) it was maximum in Karnataka. In Haryana, it was estimated as ₹ 1780.00, ₹ 2287.23 and ₹ 2447.55 during 2017-18 (Accounts), 2018-19 (RE) and 2019-20 (BE), respectively.