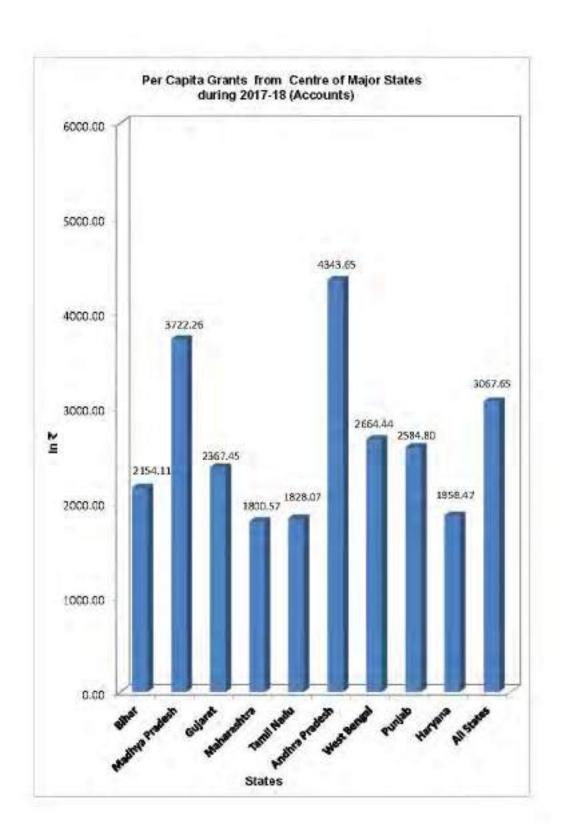

Therefore, the major sources of revenue in these special category States were Grants from the Centre and share in Central Taxes.

In the non-special category States, the per capita revenue from States' own sources was recorded as maximum in Goa and minimum in Bihar throughout the period of three years. The per capita revenue from the Centre in the form of share in Central Taxes remained at maximum level in Goa during three years. Whereas Goa, Telangana and Andhra Pradesh ranked at first position in respect of per capita grants received from the Centre during 2017-18 (Accounts), 2018-19 (RE) and 2019-20(BE), respectively. In Haryana State, the per capita share in Central Taxes was ₹ 2351.41, ₹ 2846.45 and ₹ 3865.58 whereas the per capita share from the Central Grants was ₹ 1858.47, ₹ 3016.79 and ₹ 3452.03 in 2017-18 (Accounts), 2018-19 (RE) and 2019-20 (BE), respectively. The per capita total receipts (revenue and capital) during the three years were highest in Goa and lowest in Bihar in non-special category. In Haryana, it was estimated as ₹ 31609.38, ₹ 36446.49 and ₹ 39128.97 during 2017-18 (Accounts), 2018-19 (RE) and 2019-20 (BE), respectively.