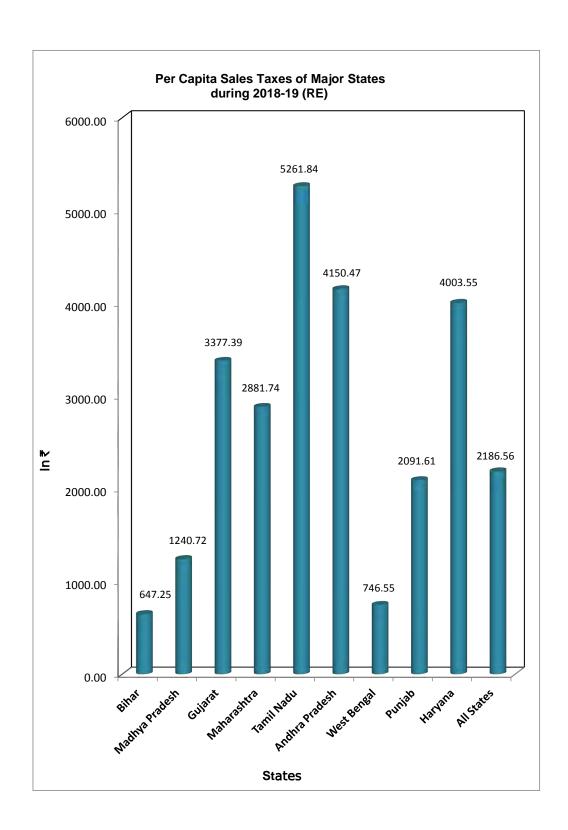

The per capita revenue from Sales Tax in non-special category was recorded as maximum in Goa and minimum in Bihar during 2017-18 (Accounts) and 2019-20 (BE). In 2018-19 (RE) it was maximum in Telangana. In Haryana, it was estimated as ₹ 5594.59, ₹ 4003.55 and ₹ 3811.19 during 2017-18 (Accounts), 2018-19 (RE) and 2019-20 (BE), respectively. The per capita revenue from SGST recorded maximum in Goa and minimum in Bihar during the period of three years. The per capita revenue from State Excise was maximum in Goa in 2017-18 (Accounts) and 2019-20 (BE). In 2018-19 (RE) it was maximum in Karnataka. In Haryana, it was estimated as ₹ 1780.00, ₹ 2287.23 and ₹ 2447.55 during 2017-18 (Accounts), 2018-19 (RE) and 2019-20 (BE), respectively.