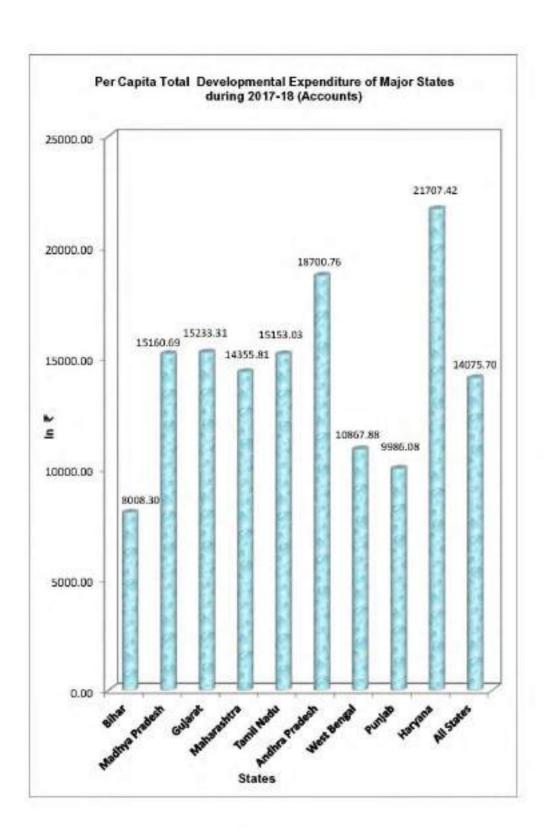

The analysis of developmental expenditure shows that the developmental revenue expenditure as percentage to total revenue expenditure in the non-special category was maximum in Chhattisgarh during 2017-18 (Accounts), 2018-19 (RE) and 2019-20 (BE). In the special category States, it ranged from about 52 percent to 71 percent during the three years. The developmental capital expenditure as percentage to total capital expenditure was recorded as maximum in Andhra Pradesh, Karnataka and Telangana during 2017-18 (Accounts), 2018-19 (RE) and 2019-20 (BE), respectively in the non-special category. It was minimum in Goa throughout the period of three years. In the major special category States namely Assam, Himachal Pradesh, Jammu & Kashmir and Uttarakhand, it ranged from about 87 percent to 96 percent whereas in the small special category States, it varied from about 52 percent to 96 percent during the period of three years.

The percent of total developmental expenditure as percentage to total expenditure was maximum in Chhattisgarh in the non-special category States during the period of three years. In the major special category States, the developmental expenditure as percentage to total expenditure varied from about 58 to 73 percent whereas in small States, it ranged from 58 percent to 77 percent during the three years. The per capita total developmental expenditure was recorded as maximum in Goa throughout the period of three years in the non-special category.