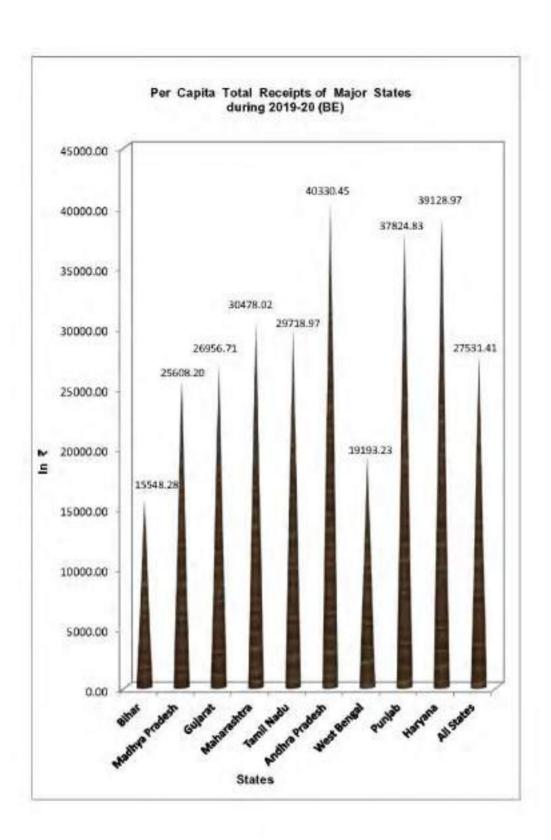

Therefore, the major sources of revenue in these special category States were Grants from the Centre and share in Central Taxes.

In the non-special category States, the per capita revenue from States' own sources was recorded as maximum in Goa and minimum in Bihar throughout the period of three years. The per capita revenue from the Centre in the form of share in Central Taxes remained at maximum level in Goa during three years. Whereas Goa, Telangana and Andhra Pradesh ranked at first position in respect of per capita grants received from the Centre during 2017-18 (Accounts), 2018-19 (RE) and 2019-20(BE), respectively. In Haryana State, the per capita share in Central Taxes was ₹ 2351.41, ₹ 2846.45 and ₹ 3865.58 whereas the per capita share from the Central Grants was ₹ 1858.47, ₹ 3016.79 and ₹ 3452.03 in 2017-18 (Accounts), 2018-19 (RE) and 2019-20 (BE), respectively. The per capita total receipts (revenue and capital) during the three years were highest in Goa and lowest in Bihar in non-special category. In Haryana, it was estimated as ₹ 31609.38, ₹ 36446.49 and ₹ 39128.97 during 2017-18 (Accounts), 2018-19 (RE) and 2019-20 (BE), respectively.