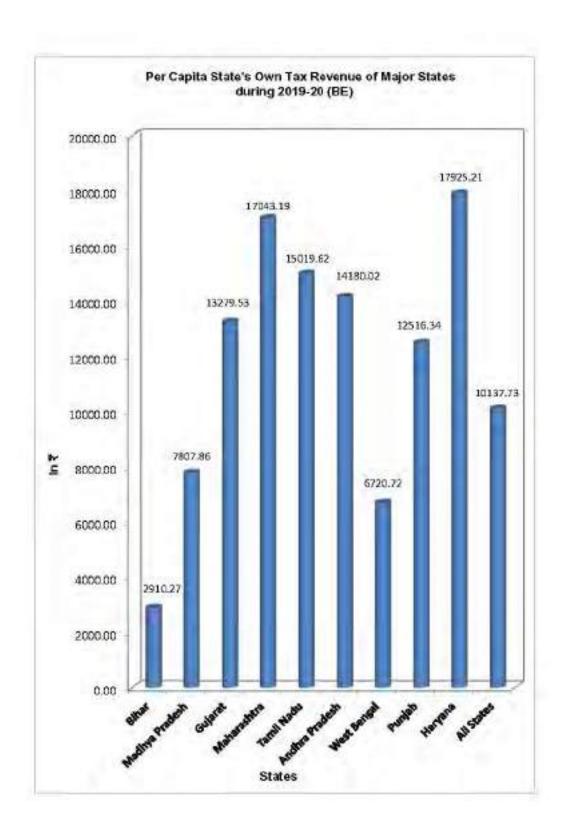

The per capita revenue from Sales Tax in non-special category was recorded as maximum in Goa and minimum in Bihar during 2017-18 (Accounts) and 2019-20 (BE). In 2018-19 (RE) it was maximum in Telangana. In Haryana, it was estimated as ₹ 5594.59, ₹ 4003.55 and ₹ 3811.19 during 2017-18 (Accounts), 2018-19 (RE) and 2019-20 (BE), respectively. The per capita revenue from SGST recorded maximum in Goa and minimum in Bihar during the period of three years. The per capita revenue from State Excise was maximum in Goa in 2017-18 (Accounts) and 2019-20 (BE). In 2018-19 (RE) it was maximum in Karnataka. In Haryana, it was estimated as ₹ 1780.00, ₹ 2287.23 and ₹ 2447.55 during 2017-18 (Accounts), 2018-19 (RE) and 2019-20 (BE), respectively.

Therefore, the major sources of revenue in these special category States were Grants from the Centre and share in Central Taxes.

In the non-special category States, the per capita revenue from States' own sources was recorded as maximum in Goa and minimum in Bihar throughout the period of three years. The per capita revenue from the Centre in the form of share in Central Taxes remained at maximum level in Goa during three years. Whereas Goa, Telangana and Andhra Pradesh ranked at first position in respect of per capita grants received from the Centre during 2017-18 (Accounts), 2018-19 (RE) and 2019-20(BE), respectively. In Haryana State, the per capita share in Central Taxes was ₹ 2351.41, ₹ 2846.45 and ₹ 3865.58 whereas the per capita share from the Central Grants was ₹ 1858.47, ₹ 3016.79 and ₹ 3452.03 in 2017-18 (Accounts), 2018-19 (RE) and 2019-20 (BE), respectively. The per capita total receipts (revenue and capital) during the three years were highest in Goa and lowest in Bihar in non-special category. In Haryana, it was estimated as ₹ 31609.38, ₹ 36446.49 and ₹ 39128.97 during 2017-18 (Accounts), 2018-19 (RE) and 2019-20 (BE), respectively.