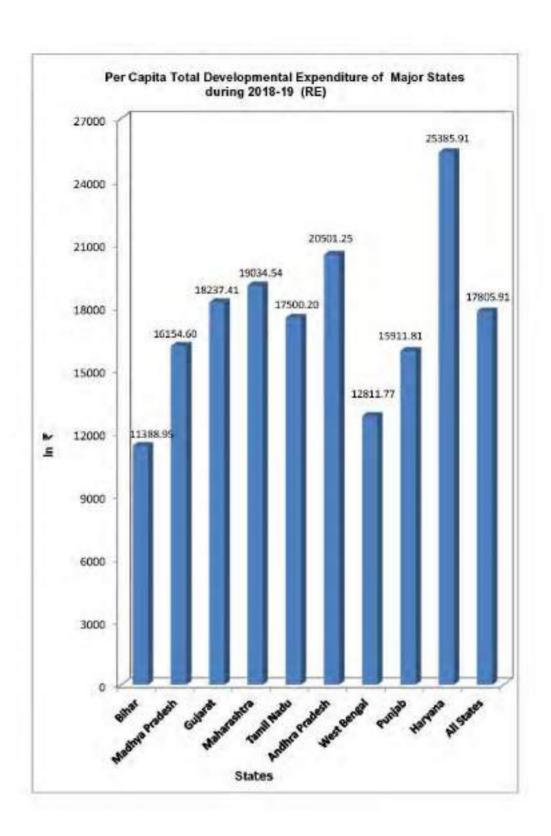

The analysis of developmental expenditure shows that the developmental revenue expenditure as percentage to total revenue expenditure in the non-special category was maximum in Chhattisgarh during 2017-18 (Accounts), 2018-19 (RE) and 2019-20 (BE). In the special category States, it ranged from about 52 percent to 71 percent during the three years. The developmental capital expenditure as percentage to total capital expenditure was recorded as maximum in Andhra Pradesh, Karnataka and Telangana during 2017-18 (Accounts), 2018-19 (RE) and 2019-20 (BE), respectively in the non-special category. It was minimum in Goa throughout the period of three years. In the major special category States namely Assam, Himachal Pradesh, Jammu & Kashmir and Uttarakhand, it ranged from about 87 percent to 96 percent whereas in the small special category States, it varied from about 52 percent to 96 percent during the period of three years.

The percent of total developmental expenditure as percentage to total expenditure was maximum in Chhattisgarh in the non-special category States during the period of three years. In the major special category States, the developmental expenditure as percentage to total expenditure varied from about 58 to 73 percent whereas in small States, it ranged from 58 percent to 77 percent during the three years. The per capita total developmental expenditure was recorded as maximum in Goa throughout the period of three years in the non-special category.