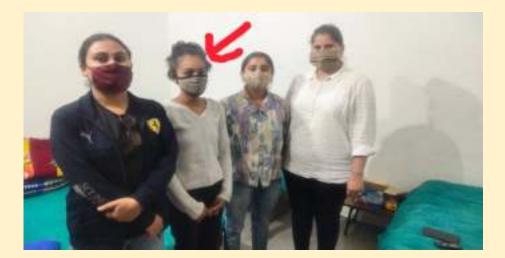

# 03 बच्चे जिनको पहले भी रेस्क्यू किया गया था, को दुबारा नशामुक्ति केन्द्र में भर्ती कराया गया

- जिला विधिक सेवा प्राधिकरण, देहरादून द्वारा पराविधिक कार्यकर्तागण के सहयोग से "संकल्प नशमुक्ति देवभूमि" के तहत कबाड़ बीनने वाले तीन बच्चे जोकि नशे में लिप्त थे को पहले भी नशामुक्ति केन्द्र में भर्ती कराया गया था।
- परन्तु सचिव, जिला विधिक सेवा प्राधिकरण को सूचना मिली कि उक्त 03 बच्चे जिनको पहले भी रेस्क्यू किया गया था एवं उनके परिवारजनों द्वारा यह कथन किया गया था उन बच्चों को पढ़ाया लिखाया जायेगा परन्तु सही पुर्नवास एवं सहयोग न मिल पाने के कारण उनके परिवारजनों द्वारा उनकी पढ़ायी रोक कर उनको फिर से कबाड़ बीनने के लिये लगा दिया गया। तत्पश्चात् वह बच्चे फिर से कबाड़ बेचकर नशा करने लगे।
- 🕨 नशे की हालत में यह बच्चे सड़क किनारे नालियों एवं नगर क्षेत्र के विभिन्न खण्डरों में रहने लगे।
- उक्त मामले को संज्ञान में लेते हुए सचिव, जिला विधिक सेवा प्राधिकरण, देहरादून द्वारा पुनः जिला विधिक सेवा प्राधिकरण, देहरादून के पराविधिक कार्यकर्तागण की टीम का गठन किया गया।
- उक्त गठित टीम द्वारा सी0ओ0सिटी0, देहरादून के नेतृत्व में उक्त बच्चों को पुनः रेस्क्यू किया गया एवं बच्चों का जी0डी0 डालनवाला थानें में किया गया इसके बाद कोरोनेशन अस्पताल, देहरादून में उन बच्चों की प्रारम्भिक चिकित्सा व कोरोना टेस्ट करवाया गया। कोविड रिपोर्ट नेगेटिव आने के बाद समाज कल्याण विभाग व अन्य स्वयंसेवी संस्थाओं द्वारा उन तीनों बच्चों को दुबारा रेस्क्यू कर आसरा नशामुक्ति केन्द, देहरादून में पुर्नवास के लिये भर्ती करा दिया गया।