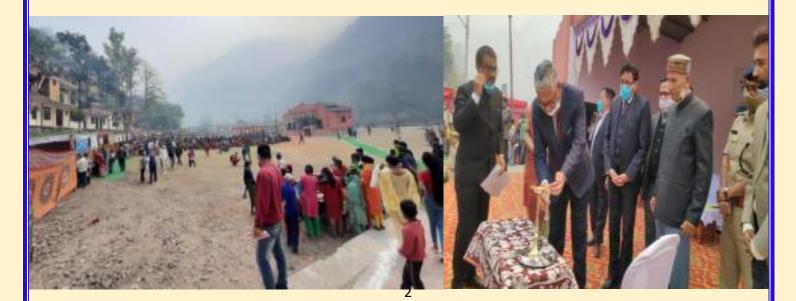

# <u>MULTI-PURPOSE LEGAL LITERACY-CUM-MEDICAL CAMP AT JAULJIBI FAIR</u> <u>GROUND,PITHORAGARH:</u>

On 04<sup>th</sup> April, 2021, a Multi-purpose/New Module Legal Service Camp was organized in the Jauljibi Fair Ground at District Pithoragarh. The said camp was organized as per the direction of the Hon'ble Executive Chairman, UKSLSA, Nainital. The said multipurpose camp was inaugurated by the Hon'ble Executive Chairman, UKSLSA Nainital. The Member Secretary, UKSLSA, District Judge/Chairman and Secretary, DLSA Pithoragarh and other judicial officers were also present in the said multipurpose camp. Hon'ble Executive Chairman, UKSLSA Nainital informed the participants that every citizen should be aware obligations.Legal about their riahts and Services Institutions have been constituted/established to ensure Access to Legal Services for the common mass by providing them free legal aid. Goal of legal aid would be achieved when all the needy and poor people are aware and are getting benefits from it as it is their fundamental right.

In the above Multi-purpose camp total **1109 people** were benefited and Wheelchairs, Spectacles, Hearing Aid, Blanket Shawls and medicines etc.provided to them. Free medical check up of the people including heart patients were also conducted.

Besides the above, Certificates relating to Income ,Caste, Domicile, Disability, Death, Birth, B.P.L. Category were provided to **425 people.** Widow, Old Age pension Applications, workers registration form, renewal of workers registration, Aadhar Card form etc. received by the departments in order to process so that maximum no. of persons may be benefitted.