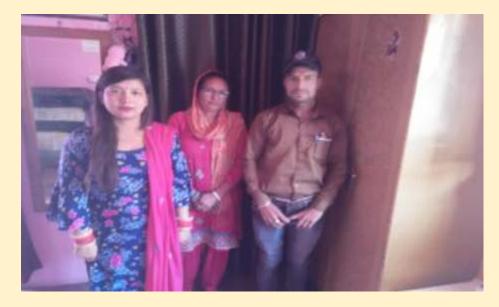

# महिला द्वारा नौकरी हेतु दिये गये पैसे वापस दिलवाया गया

- जिला विधिक सेवा प्राधिकरण, देहरादून को प्रार्थीगण श्री संदीप सिंह एवं श्री वीर नौटियाल द्वारा अपनी समस्या के निवारण के सम्बंध में पत्र प्रेषित किया गया।
- उक्त प्रार्थीगणों द्वारा प्रार्थनापत्र में कथन किया गया कि वह प्राईवेट कम्पनियों में कार्य करते है। उनकी पूजा रावत नामक महिला द्वारा उस महिला की चिकित्सीय विभाग में नौकरी लगाये जाने हेतु सम्पर्क किया गया।
- प्रार्थीगण द्वारा यह भी कथन किया गया कि उन्होनें साफ–साफ मना कर दिया था कि उनकी किसी से नौकरी लगवाये जाने हेतु जान–पहचान नहीं है एवं न ही वह नौकरी लगाने का कार्य करते हैं।
- परन्तु कुछ समय पश्चात् पूजा रावत नामक महिला ने एक प्रार्थीगण से नौकरी लगवाये जाने हेतु दबाव डालने लगी एवं पूजा रावत महिला ने प्रार्थीगण के अन्य दोस्त विकास चन्द्रा नामक व्यक्ति से नौकरी लगवाये जाने हेतु सम्पर्क किया गया।
- प्रार्थीगण के अन्य दोस्त विराज चन्द्रा ने उक्त महिला से नौकरी लगवाये जाने हेतु रू0 4 लाख की मांग की एवं यह कहा कि वह उस महिला की नौकरी एम्स अस्पताल, ऋषिकेश में लगवा देगा। उक्त महिला ने रू0 4 लाख प्रार्थीगण वीर नौटियाल के एकाउण्ट में जमा कर दिये।
- परन्तु कुछ समय पश्चात् कोरोना महामारी के चलते काम न हो पाने के कारण प्रार्थीगणों ने उक्त महिला को कुछ पैसे दे वापस कर दिये। परन्तु कुछ पैसे शेष थें।
- महिला द्वारा शेष पैसे वापस दिये जाने हेतु जब प्रार्थीगणों से सम्पर्क किया गया तो उनके द्वारा यह कथन किया गया कि उनके द्वारा विकास चन्द्रा जिसके पास बाकी शेष रूपया है को पैसे वापस करने हेतु कहा गया तो उस व्यक्ति द्वारा शेष पैसे वापस करने से मुकर गया।
- तत्पश्चात् पूजा रावत महिला ने कोतवाली, देहरादून में प्रार्थीगणों के खिलाफ शेष रूपये दिये जाने के सम्बंध में एक शिकायत दर्ज की।
- अंत में प्रार्थीगणों द्वारा परेशान होकर जिला विधिक सेवा प्राधिकरण, देहरादून को उक्त महिला के साथ काउंसलिंग किये जाने एवं समस्या के निवारण हेतु प्रार्थनापत्र प्रेषित किया गया।
- उक्त मामलें को संज्ञान में लेते हुए सचिव, जिला विधिक सेवा प्राधिकरण, देहरादून द्वारा जिला विधिक सेवा प्राधिकरण, देहरादून की टीम का गठन कर उक्त सभी व्यक्तियों के साथ काउंसलिंग किये जाने हेतु आदेशित किया ।
- जिस पर टीम द्वारा दोनों पक्षों के मध्य काउंसलिंग कर एक समझौतानामा तैयार किया गया जिसमें तीनों पक्षों द्वारा समझौतानामें पर दस्तखत किये गये, जो कि निम्न प्रकार है:--