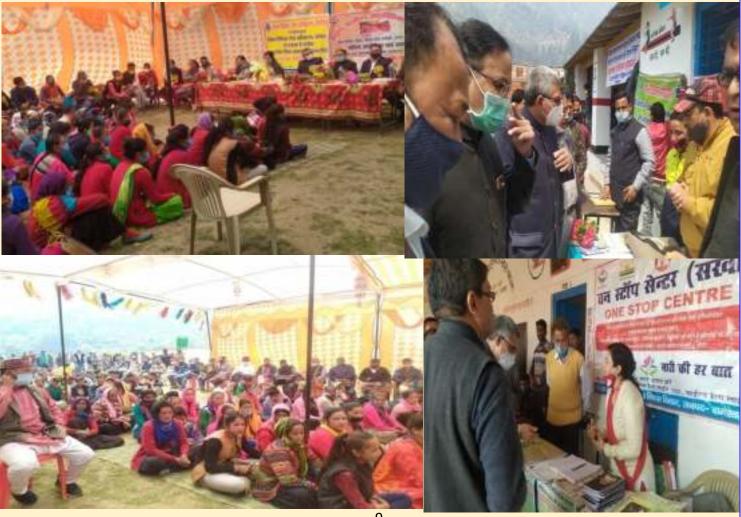

# <u>MULTI-PURPOSE LEGAL LITERACY-CUM-MEDICAL CAMP AT JAULJIBI FAIR</u> <u>GROUND,PITHORAGARH:</u>

On 04<sup>th</sup> April, 2021, a Multi-purpose/New Module Legal Service Camp was organized in the Jauljibi Fair Ground at District Pithoragarh. The said camp was organized as per the direction of the Hon'ble Executive Chairman, UKSLSA, Nainital. The said multipurpose camp was inaugurated by the Hon'ble Executive Chairman, UKSLSA Nainital. The Member Secretary, UKSLSA, District Judge/Chairman and Secretary, DLSA Pithoragarh and other judicial officers were also present in the said multipurpose camp. Hon'ble Executive Chairman, UKSLSA Nainital informed the participants that every citizen should be aware obligations.Legal about their riahts and Services Institutions have been constituted/established to ensure Access to Legal Services for the common mass by providing them free legal aid. Goal of legal aid would be achieved when all the needy and poor people are aware and are getting benefits from it as it is their fundamental right.

In the above Multi-purpose camp total **1109 people** were benefited and Wheelchairs, Spectacles, Hearing Aid, Blanket Shawls and medicines etc.provided to them. Free medical check up of the people including heart patients were also conducted.

Besides the above, Certificates relating to Income ,Caste, Domicile, Disability, Death, Birth, B.P.L. Category were provided to **425 people.** Widow, Old Age pension Applications, workers registration form, renewal of workers registration, Aadhar Card form etc. received by the departments in order to process so that maximum no. of persons may be benefitted.