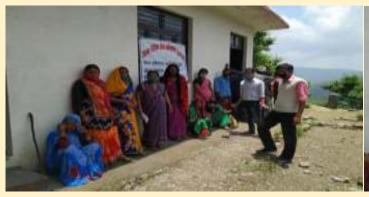

# <u>MULTI-PURPOSE LEGAL LITERACY-CUM-MEDICAL CAMP AT JAULJIBI FAIR</u> <u>GROUND,PITHORAGARH:</u>

On 04<sup>th</sup> April, 2021, a Multi-purpose/New Module Legal Service Camp was organized in the Jauljibi Fair Ground at District Pithoragarh. The said camp was organized as per the direction of the Hon'ble Executive Chairman, UKSLSA, Nainital. The said multipurpose camp was inaugurated by the Hon'ble Executive Chairman, UKSLSA Nainital. The Member Secretary, UKSLSA, District Judge/Chairman and Secretary, DLSA Pithoragarh and other judicial officers were also present in the said multipurpose camp. Hon'ble Executive Chairman, UKSLSA Nainital informed the participants that every citizen should be aware obligations.Legal about their riahts and Services Institutions have been constituted/established to ensure Access to Legal Services for the common mass by providing them free legal aid. Goal of legal aid would be achieved when all the needy and poor people are aware and are getting benefits from it as it is their fundamental right.

In the above Multi-purpose camp total **1109 people** were benefited and Wheelchairs, Spectacles, Hearing Aid, Blanket Shawls and medicines etc.provided to them. Free medical check up of the people including heart patients were also conducted.

Besides the above, Certificates relating to Income ,Caste, Domicile, Disability, Death, Birth, B.P.L. Category were provided to **425 people.** Widow, Old Age pension Applications, workers registration form, renewal of workers registration, Aadhar Card form etc. received by the departments in order to process so that maximum no. of persons may be benefitted.