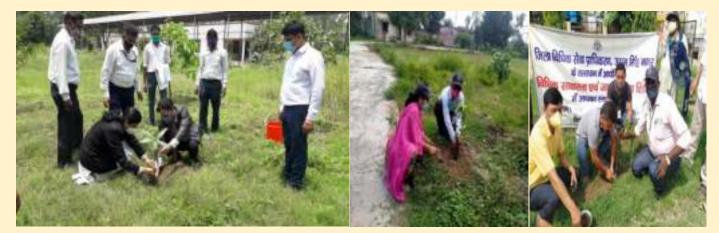

# **CELEBRATION OF "WORLD ENVIRONMENT DAY":**

As mentioned in the Plan of Action for the month of June, 2021, 'World Environment Day' was observed throughout the State of Uttarakhand. On that day District Legal Services Authorities of the State have organized Plantation Programmes, Legal Literacy Camps and Webinars.

Brief report about the activities such as Plantation Programmes, Webinars, Legal Literacy Camps organized by the District Legal Services Authorities is as under:

### ALMORA

On 5<sup>th</sup> june 2021,the occasion of **"World Environment Day"**, Secretary DLSA Almora along with PLVs of the DLSA has conducted plantation programme at 13 places in the district.

# BAGESHWAR

On the occasion of **"World Environment Day"** on 05.06.2021 PLVs enrolled with DLSA Bageshwar has conducted plantation at about 16 places in the district. 01 nukkad natak was displayed by the PLV's on the theme of 'Benefits of Plantation'.

# CHAMOLI

PLVs of DLSA Chamoli have conducted 06 Plantation programmes at 06 places of District Chamoli on the occasion of **"World Environment Day"** on 05.06.2021.

# CHAMPAWAT

During the **"World Environment Day"** on 05.06.2021 the Plantation programme was organized at 13 places by the DLSA Champawat and different kinds of plants were planted in the district.