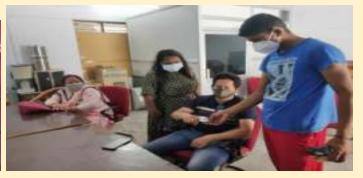

# <u>MULTI-PURPOSE LEGAL LITERACY-CUM-MEDICAL CAMP AT JAULJIBI FAIR</u> <u>GROUND,PITHORAGARH:</u>

On 04<sup>th</sup> April, 2021, a Multi-purpose/New Module Legal Service Camp was organized in the Jauljibi Fair Ground at District Pithoragarh. The said camp was organized as per the direction of the Hon'ble Executive Chairman, UKSLSA, Nainital. The said multipurpose camp was inaugurated by the Hon'ble Executive Chairman, UKSLSA Nainital. The Member Secretary, UKSLSA, District Judge/Chairman and Secretary, DLSA Pithoragarh and other judicial officers were also present in the said multipurpose camp. Hon'ble Executive Chairman, UKSLSA Nainital informed the participants that every citizen should be aware obligations.Legal about their riahts and Services Institutions have been constituted/established to ensure Access to Legal Services for the common mass by providing them free legal aid. Goal of legal aid would be achieved when all the needy and poor people are aware and are getting benefits from it as it is their fundamental right.

In the above Multi-purpose camp total **1109 people** were benefited and Wheelchairs, Spectacles, Hearing Aid, Blanket Shawls and medicines etc.provided to them. Free medical check up of the people including heart patients were also conducted.

Besides the above, Certificates relating to Income ,Caste, Domicile, Disability, Death, Birth, B.P.L. Category were provided to **425 people.** Widow, Old Age pension Applications, workers registration form, renewal of workers registration, Aadhar Card form etc. received by the departments in order to process so that maximum no. of persons may be benefitted.