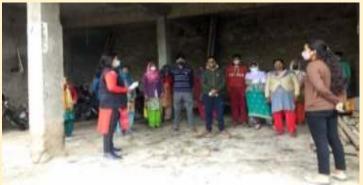

# MULTIPURPOSE LEGAL AWARENESS CAMP AT GOVT. JR. HIGH SCHOOL, **BACHHAM, BAGESHWAR:**

DLSA Bageshwar has organized a Multipurpose Legal Awareness Camp on 04<sup>th</sup> April, 2021 at Govt. Junior High School, Bachham, Bageshwar. The said camp was inaugurated by the District Judge/Chairman, DLSA Bageshwar. In the Camp, stalls were set up by the different government departments and the common people were get benefitted by this. 20 Farmers have been motivated to fill the form for Kisan Samman Nidhi. 154 people were benefited by providing them medicine through medical department. During the camp, Hans Foundation, an NGO conducted medical checkup of the people and distributed them medicines etc. as per their requirement. Total 50 Workers were benefited by filling their forms for registration with Labour Department. 25 persons have been provided Ration Cards. The Participants were also sensitized about Govt. Welfare Schemes run by the Social Welfare Department and Labour Department etc., about Legal Aid Information System (LAIS) and Legal Services Management System (LSMS) developed by the UKSLA and NALSA respectively.