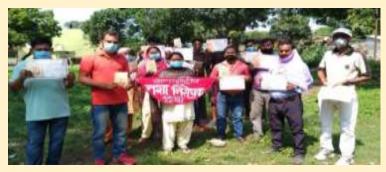

# LEGAL LITERACY CAMPAIGN DRIVE THROUGH MOBILE VAN/VIDHIK SEVA RATH:

From 01 April, 2021 to 08<sup>th</sup> April, 2021, eight (08 Days) campaign drives were conducted in the remotest villages of district Pithoragarh through Mobile Van/Vidhik Seva Rath. During the said period Legal Literacy Camps were organized in 24 villages situated in remote areas of district Pithoragarh, as well as in urban areas of the district. During the legal literacy camps common masses were sensitized by displaying documentary films relating to Mediation Mechanism, Women Empowerment, Lok Adalats and Free Legal Services provided by the Legal Services Institutions in the State of Uttarakhand.

Legal Literacy Camp at Village Balakot, Pithoragarh on 01.04.2021.

Legal Literacy Camp at Village Meldugari, Pithoragarh on 01.04.2021.

Legal Pithoragarh on 01.04.2021.

Literacy Camp at Village Dhamora, Legal Literacy Camp at Village Jhulaghat, Pithoragarh on 02.04.2021.