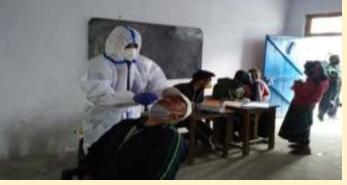

# OBSERVATION OF "INTERNATIONAL DAY AGAINST DRUG ABUSE AND ILLICIT TRAFFICKING ":

On 26.06.2021, the DLSAs have observed **"International Day Against Drug Abuse And Illicit Trafficking"** in the State of Uttarakhand. The said programme was conducted by the DLSAs as per directions of UKSLSA in the Plan of Action for June, 2021. During the day District Legal Services Authorities have organized online Legal Literacy Programmes/Webinars.

**DLSA Almora organized** webinar а on 26.06.2021 to observe"International Against Drug Day Illicit Abuse And Trafficking"

PLVs of DLSA Champawat organized Legal Awareness Camp to observe "International Day Against Drug Abuse And Illicit Trafficking" on 26.06.2021

On 26.06.2021, in order to observe "International Day Against Drug Abuse And Illicit Trafficking" a programme was organized by the DLSA Dehradun & PLVs in cooperation with other departments & NGOs.

444.4 father are