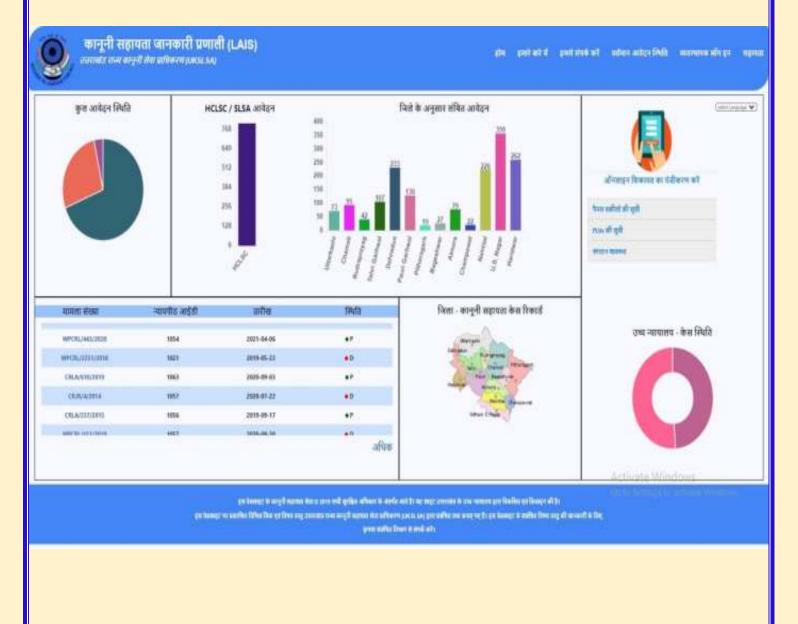

# **LEGAL AID INFORMATION SYSTEM (LAIS) PORTAL:**

As per directions and guidance of Hon'ble the then Chief Justice/Patron-in-Chief, Uttarakhand SLSA, Nainital, a web based application (open source) namely **LEGAL AID INFORMATION SYSTEM (LAIS)** has been developed to access services of legal aid and to monitor the activities being carried out through legal aid easily and efficiently. The said ambitious web application aims to provide free legal aid to the needy people and other concerned stakeholders.

District wise pendency of the cases and other Data in the Online Portal (<u>https://uklegalaidservices.uk.gov.in/</u>) which is available for Panel Lawyers, PLVs and also for every needy/common mass is as under: