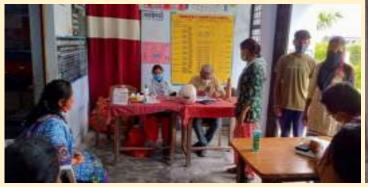

# <u>MULTI-PURPOSE LEGAL LITERACY-CUM-MEDICAL CAMP AT JAULJIBI FAIR</u> <u>GROUND,PITHORAGARH:</u>

On 04<sup>th</sup> April, 2021, a Multi-purpose/New Module Legal Service Camp was organized in the Jauljibi Fair Ground at District Pithoragarh. The said camp was organized as per the direction of the Hon'ble Executive Chairman, UKSLSA, Nainital. The said multipurpose camp was inaugurated by the Hon'ble Executive Chairman, UKSLSA Nainital. The Member Secretary, UKSLSA, District Judge/Chairman and Secretary, DLSA Pithoragarh and other judicial officers were also present in the said multipurpose camp. Hon'ble Executive Chairman, UKSLSA Nainital informed the participants that every citizen should be aware obligations.Legal about their riahts and Services Institutions have been constituted/established to ensure Access to Legal Services for the common mass by providing them free legal aid. Goal of legal aid would be achieved when all the needy and poor people are aware and are getting benefits from it as it is their fundamental right.

In the above Multi-purpose camp total **1109 people** were benefited and Wheelchairs, Spectacles, Hearing Aid, Blanket Shawls and medicines etc.provided to them. Free medical check up of the people including heart patients were also conducted.

Besides the above, Certificates relating to Income ,Caste, Domicile, Disability, Death, Birth, B.P.L. Category were provided to **425 people.** Widow, Old Age pension Applications, workers registration form, renewal of workers registration, Aadhar Card form etc. received by the departments in order to process so that maximum no. of persons may be benefitted.