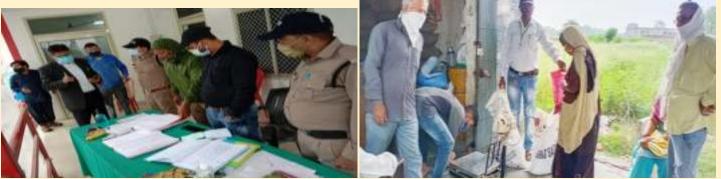

# MULTIPURPOSE LEGAL AWARENESS CAMP AT GOVT. JR. HIGH SCHOOL, **BACHHAM, BAGESHWAR:**

DLSA Bageshwar has organized a Multipurpose Legal Awareness Camp on 04<sup>th</sup> April, 2021 at Govt. Junior High School, Bachham, Bageshwar. The said camp was inaugurated by the District Judge/Chairman, DLSA Bageshwar. In the Camp, stalls were set up by the different government departments and the common people were get benefitted by this. 20 Farmers have been motivated to fill the form for Kisan Samman Nidhi. 154 people were benefited by providing them medicine through medical department. During the camp, Hans Foundation, an NGO conducted medical checkup of the people and distributed them medicines etc. as per their requirement. Total 50 Workers were benefited by filling their forms for registration with Labour Department. 25 persons have been provided Ration Cards. The Participants were also sensitized about Govt. Welfare Schemes run by the Social Welfare Department and Labour Department etc., about Legal Aid Information System (LAIS) and Legal Services Management System (LSMS) developed by the UKSLA and NALSA respectively.