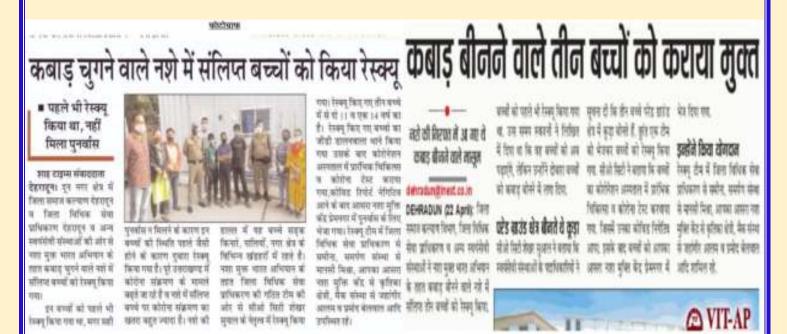

# 03 बच्चे जिनको पहले भी रेस्क्यू किया गया था, को दुबारा नशामुक्ति केन्द्र में भर्ती कराया गया

- जिला विधिक सेवा प्राधिकरण, देहरादून द्वारा पराविधिक कार्यकर्तागण के सहयोग से "संकल्प नशमुक्ति देवभूमि" के तहत कबाड़ बीनने वाले तीन बच्चे जोकि नशे में लिप्त थे को पहले भी नशामुक्ति केन्द्र में भर्ती कराया गया था।
- परन्तु सचिव, जिला विधिक सेवा प्राधिकरण को सूचना मिली कि उक्त 03 बच्चे जिनको पहले भी रेस्क्यू किया गया था एवं उनके परिवारजनों द्वारा यह कथन किया गया था उन बच्चों को पढ़ाया लिखाया जायेगा परन्तु सही पुर्नवास एवं सहयोग न मिल पाने के कारण उनके परिवारजनों द्वारा उनकी पढ़ायी रोक कर उनको फिर से कबाड़ बीनने के लिये लगा दिया गया। तत्पश्चात् वह बच्चे फिर से कबाड़ बेचकर नशा करने लगे।
- 🕨 नशे की हालत में यह बच्चे सड़क किनारे नालियों एवं नगर क्षेत्र के विभिन्न खण्डरों में रहने लगे।
- उक्त मामले को संज्ञान में लेते हुए सचिव, जिला विधिक सेवा प्राधिकरण, देहरादून द्वारा पुनः जिला विधिक सेवा प्राधिकरण, देहरादून के पराविधिक कार्यकर्तागण की टीम का गठन किया गया।
- उक्त गठित टीम द्वारा सी0ओ0सिटी0, देहरादून के नेतृत्व में उक्त बच्चों को पुनः रेस्क्यू किया गया एवं बच्चों का जी0डी0 डालनवाला थानें में किया गया इसके बाद कोरोनेशन अस्पताल, देहरादून में उन बच्चों की प्रारम्भिक चिकित्सा व कोरोना टेस्ट करवाया गया। कोविड रिपोर्ट नेगेटिव आने के बाद समाज कल्याण विभाग व अन्य स्वयंसेवी संस्थाओं द्वारा उन तीनों बच्चों को दुबारा रेस्क्यू कर आसरा नशामुक्ति केन्द, देहरादून में पुर्नवास के लिये भर्ती करा दिया गया।