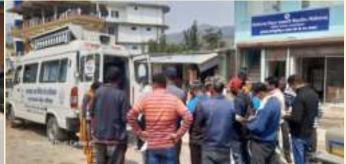

# LEGAL LITERACY CAMPAIGN DRIVE THROUGH MOBILE VAN/VIDHIK SEVA RATH:

From 01 April, 2021 to 08<sup>th</sup> April, 2021, eight (08 Days) campaign drives were conducted in the remotest villages of district Pithoragarh through Mobile Van/Vidhik Seva Rath. During the said period Legal Literacy Camps were organized in 24 villages situated in remote areas of district Pithoragarh, as well as in urban areas of the district. During the legal literacy camps common masses were sensitized by displaying documentary films relating to Mediation Mechanism, Women Empowerment, Lok Adalats and Free Legal Services provided by the Legal Services Institutions in the State of Uttarakhand.

remote village of district Pithoragarh.

Legal Awareness through Mobile Van at remote Legal Literacy Camp at Village Naini Saini, areas of district pithoragarh on 06.04.2021

Literacy Camp through Mobile Legal conducted at remote area on 07.04.2021

Jajardeval, Pithoragarh on 07.04.2021.

Van Mobile Van Legal Literacy Camp conducted on 08.04.2021