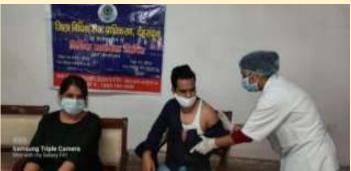

# **OBSERVATION OF "WORLD HEALTH DAY":**

The unparalleled value of good health is celebrated on the occasion of **"World Health Day"** on 07<sup>th</sup> April of every year. In order to observe the World Health Day, all the DLSAs have been directed to organize awareness programme /Webinar in co-ordination with Health Department.

#### DEHRADUN

"World Health Day" was celebrated on 07.04.2021 at prince chauk, Jain Dharamshala, Dehradun.

UTTARKASHI **"World Health Day"** was celebrated on 07.04.2021 in the District Hospital Uttarkashi in cooperation with Health Department.