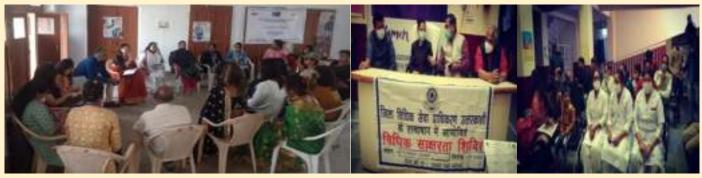

# <u>MULTI-PURPOSE LEGAL LITERACY-CUM-MEDICAL CAMP AT JAULJIBI FAIR</u> <u>GROUND,PITHORAGARH:</u>

On 04<sup>th</sup> April, 2021, a Multi-purpose/New Module Legal Service Camp was organized in the Jauljibi Fair Ground at District Pithoragarh. The said camp was organized as per the direction of the Hon'ble Executive Chairman, UKSLSA, Nainital. The said multipurpose camp was inaugurated by the Hon'ble Executive Chairman, UKSLSA Nainital. The Member Secretary, UKSLSA, District Judge/Chairman and Secretary, DLSA Pithoragarh and other judicial officers were also present in the said multipurpose camp. Hon'ble Executive Chairman, UKSLSA Nainital informed the participants that every citizen should be aware obligations.Legal about their riahts and Services Institutions have been constituted/established to ensure Access to Legal Services for the common mass by providing them free legal aid. Goal of legal aid would be achieved when all the needy and poor people are aware and are getting benefits from it as it is their fundamental right.

In the above Multi-purpose camp total **1109 people** were benefited and Wheelchairs, Spectacles, Hearing Aid, Blanket Shawls and medicines etc.provided to them. Free medical check up of the people including heart patients were also conducted.

Besides the above, Certificates relating to Income ,Caste, Domicile, Disability, Death, Birth, B.P.L. Category were provided to **425 people.** Widow, Old Age pension Applications, workers registration form, renewal of workers registration, Aadhar Card form etc. received by the departments in order to process so that maximum no. of persons may be benefitted.