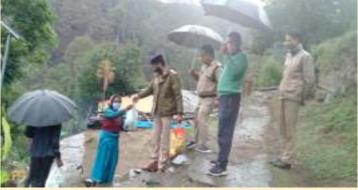

# LEGAL LITERACY CAMPAIGN DRIVE THROUGH MOBILE VAN/VIDHIK SEVA RATH:

From 01 April, 2021 to 08<sup>th</sup> April, 2021, eight (08 Days) campaign drives were conducted in the remotest villages of district Pithoragarh through Mobile Van/Vidhik Seva Rath. During the said period Legal Literacy Camps were organized in 24 villages situated in remote areas of district Pithoragarh, as well as in urban areas of the district. During the legal literacy camps common masses were sensitized by displaying documentary films relating to Mediation Mechanism, Women Empowerment, Lok Adalats and Free Legal Services provided by the Legal Services Institutions in the State of Uttarakhand.

remote village of district Pithoragarh.

Legal Awareness through Mobile Van at remote Legal Literacy Camp at Village Naini Saini, areas of district pithoragarh on 06.04.2021

Literacy Camp through Mobile Legal conducted at remote area on 07.04.2021

Jajardeval, Pithoragarh on 07.04.2021.

Van Mobile Van Legal Literacy Camp conducted on 08.04.2021