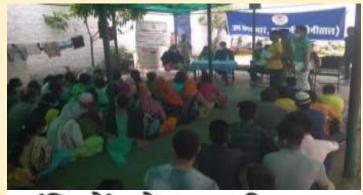

# <u>MULTI-PURPOSE LEGAL LITERACY-CUM-MEDICAL CAMP AT JAULJIBI FAIR</u> <u>GROUND,PITHORAGARH:</u>

On 04<sup>th</sup> April, 2021, a Multi-purpose/New Module Legal Service Camp was organized in the Jauljibi Fair Ground at District Pithoragarh. The said camp was organized as per the direction of the Hon'ble Executive Chairman, UKSLSA, Nainital. The said multipurpose camp was inaugurated by the Hon'ble Executive Chairman, UKSLSA Nainital. The Member Secretary, UKSLSA, District Judge/Chairman and Secretary, DLSA Pithoragarh and other judicial officers were also present in the said multipurpose camp. Hon'ble Executive Chairman, UKSLSA Nainital informed the participants that every citizen should be aware obligations.Legal about their riahts and Services Institutions have been constituted/established to ensure Access to Legal Services for the common mass by providing them free legal aid. Goal of legal aid would be achieved when all the needy and poor people are aware and are getting benefits from it as it is their fundamental right.

In the above Multi-purpose camp total **1109 people** were benefited and Wheelchairs, Spectacles, Hearing Aid, Blanket Shawls and medicines etc.provided to them. Free medical check up of the people including heart patients were also conducted.

Besides the above, Certificates relating to Income ,Caste, Domicile, Disability, Death, Birth, B.P.L. Category were provided to **425 people.** Widow, Old Age pension Applications, workers registration form, renewal of workers registration, Aadhar Card form etc. received by the departments in order to process so that maximum no. of persons may be benefitted.