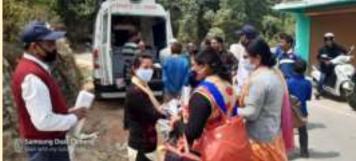

# MULTIPURPOSE LEGAL AWARENESS CAMP AT GOVT. JR. HIGH SCHOOL, **BACHHAM, BAGESHWAR:**

DLSA Bageshwar has organized a Multipurpose Legal Awareness Camp on 04<sup>th</sup> April, 2021 at Govt. Junior High School, Bachham, Bageshwar. The said camp was inaugurated by the District Judge/Chairman, DLSA Bageshwar. In the Camp, stalls were set up by the different government departments and the common people were get benefitted by this. 20 Farmers have been motivated to fill the form for Kisan Samman Nidhi. 154 people were benefited by providing them medicine through medical department. During the camp, Hans Foundation, an NGO conducted medical checkup of the people and distributed them medicines etc. as per their requirement. Total 50 Workers were benefited by filling their forms for registration with Labour Department. 25 persons have been provided Ration Cards. The Participants were also sensitized about Govt. Welfare Schemes run by the Social Welfare Department and Labour Department etc., about Legal Aid Information System (LAIS) and Legal Services Management System (LSMS) developed by the UKSLA and NALSA respectively.