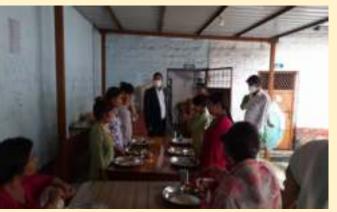

# MULTIPURPOSE LEGAL AWARENESS CAMP AT GOVT. JR. HIGH SCHOOL, **BACHHAM, BAGESHWAR:**

DLSA Bageshwar has organized a Multipurpose Legal Awareness Camp on 04<sup>th</sup> April, 2021 at Govt. Junior High School, Bachham, Bageshwar. The said camp was inaugurated by the District Judge/Chairman, DLSA Bageshwar. In the Camp, stalls were set up by the different government departments and the common people were get benefitted by this. 20 Farmers have been motivated to fill the form for Kisan Samman Nidhi. 154 people were benefited by providing them medicine through medical department. During the camp, Hans Foundation, an NGO conducted medical checkup of the people and distributed them medicines etc. as per their requirement. Total 50 Workers were benefited by filling their forms for registration with Labour Department. 25 persons have been provided Ration Cards. The Participants were also sensitized about Govt. Welfare Schemes run by the Social Welfare Department and Labour Department etc., about Legal Aid Information System (LAIS) and Legal Services Management System (LSMS) developed by the UKSLA and NALSA respectively.