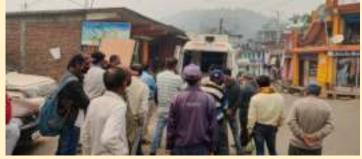

# LEGAL LITERACY CAMPAIGN DRIVE THROUGH MOBILE VAN/VIDHIK SEVA RATH:

From 01 April, 2021 to 08<sup>th</sup> April, 2021, eight (08 Days) campaign drives were conducted in the remotest villages of district Pithoragarh through Mobile Van/Vidhik Seva Rath. During the said period Legal Literacy Camps were organized in 24 villages situated in remote areas of district Pithoragarh, as well as in urban areas of the district. During the legal literacy camps common masses were sensitized by displaying documentary films relating to Mediation Mechanism, Women Empowerment, Lok Adalats and Free Legal Services provided by the Legal Services Institutions in the State of Uttarakhand.

remote village of district Pithoragarh.

Legal Awareness through Mobile Van at remote Legal Literacy Camp at Village Naini Saini, areas of district pithoragarh on 06.04.2021

Literacy Camp through Mobile Legal conducted at remote area on 07.04.2021

Jajardeval, Pithoragarh on 07.04.2021.

Van Mobile Van Legal Literacy Camp conducted on 08.04.2021