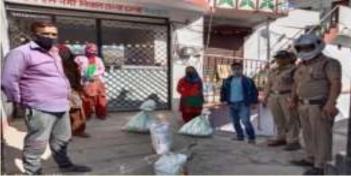

# <u>MULTI-PURPOSE LEGAL LITERACY-CUM-MEDICAL CAMP AT JAULJIBI FAIR</u> <u>GROUND,PITHORAGARH:</u>

On 04<sup>th</sup> April, 2021, a Multi-purpose/New Module Legal Service Camp was organized in the Jauljibi Fair Ground at District Pithoragarh. The said camp was organized as per the direction of the Hon'ble Executive Chairman, UKSLSA, Nainital. The said multipurpose camp was inaugurated by the Hon'ble Executive Chairman, UKSLSA Nainital. The Member Secretary, UKSLSA, District Judge/Chairman and Secretary, DLSA Pithoragarh and other judicial officers were also present in the said multipurpose camp. Hon'ble Executive Chairman, UKSLSA Nainital informed the participants that every citizen should be aware obligations.Legal about their riahts and Services Institutions have been constituted/established to ensure Access to Legal Services for the common mass by providing them free legal aid. Goal of legal aid would be achieved when all the needy and poor people are aware and are getting benefits from it as it is their fundamental right.

In the above Multi-purpose camp total **1109 people** were benefited and Wheelchairs, Spectacles, Hearing Aid, Blanket Shawls and medicines etc.provided to them. Free medical check up of the people including heart patients were also conducted.

Besides the above, Certificates relating to Income ,Caste, Domicile, Disability, Death, Birth, B.P.L. Category were provided to **425 people.** Widow, Old Age pension Applications, workers registration form, renewal of workers registration, Aadhar Card form etc. received by the departments in order to process so that maximum no. of persons may be benefitted.