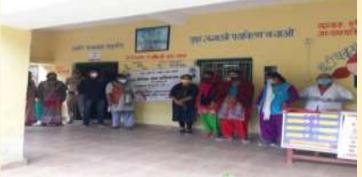

# <u>MULTI-PURPOSE LEGAL LITERACY-CUM-MEDICAL CAMP AT JAULJIBI FAIR</u> <u>GROUND,PITHORAGARH:</u>

On 04<sup>th</sup> April, 2021, a Multi-purpose/New Module Legal Service Camp was organized in the Jauljibi Fair Ground at District Pithoragarh. The said camp was organized as per the direction of the Hon'ble Executive Chairman, UKSLSA, Nainital. The said multipurpose camp was inaugurated by the Hon'ble Executive Chairman, UKSLSA Nainital. The Member Secretary, UKSLSA, District Judge/Chairman and Secretary, DLSA Pithoragarh and other judicial officers were also present in the said multipurpose camp. Hon'ble Executive Chairman, UKSLSA Nainital informed the participants that every citizen should be aware obligations.Legal about their riahts and Services Institutions have been constituted/established to ensure Access to Legal Services for the common mass by providing them free legal aid. Goal of legal aid would be achieved when all the needy and poor people are aware and are getting benefits from it as it is their fundamental right.

In the above Multi-purpose camp total **1109 people** were benefited and Wheelchairs, Spectacles, Hearing Aid, Blanket Shawls and medicines etc.provided to them. Free medical check up of the people including heart patients were also conducted.

Besides the above, Certificates relating to Income ,Caste, Domicile, Disability, Death, Birth, B.P.L. Category were provided to **425 people.** Widow, Old Age pension Applications, workers registration form, renewal of workers registration, Aadhar Card form etc. received by the departments in order to process so that maximum no. of persons may be benefitted.