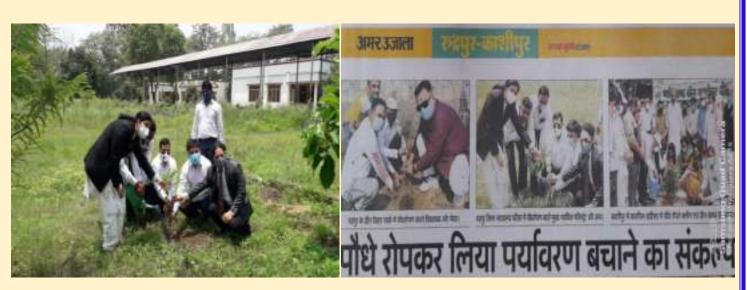

# **CELEBRATION OF "WORLD ENVIRONMENT DAY":**

As mentioned in the Plan of Action for the month of June, 2021, 'World Environment Day' was observed throughout the State of Uttarakhand. On that day District Legal Services Authorities of the State have organized Plantation Programmes, Legal Literacy Camps and Webinars.

# DEHRADUN

PLVs enrolled with DLSA Dehradun have planted different kind of plants within their deputed areas in the district during the occasion of **"World Environment Day"** on 05.06.2021.A virtual symposium was organised by Dlsa.

# 'परिजात' पौधा रोपा

सीपी। जिल्ला जिलिक रोगा आधिकारण अधिका/सितिल जान (अधिकारण अधिका/सितिल जान (अधिकारण प्रेत्रार कार्या गर्मा के प्रधान प्रमुद्धि सित्रिकार के प्रधान के पीछो का रोपण किया। उन्होंने इतरिबता कीर्गा को क्यांकरण दिखान पर पीछारोपण एवं प्रधानित्रण के क्यांक रक्षणे सेतु जागरूक करते हुए जाता कि प्रथतिरण पर साथ अनुष्य ही जाती, आधित्र यात्रे जांव जोत, पेन्द्र पीछे, आधुतिक जनव्यदित्रा काहि पूर्ण कप के क्यांना होगव जोति जाती पूर्ण कप की क्यांना होगव जाति का जीकन की करवाना होगव जाति है। ज्योंकि प्रयोजरण ही पूल्ली के अधितल जा कास्तर है।