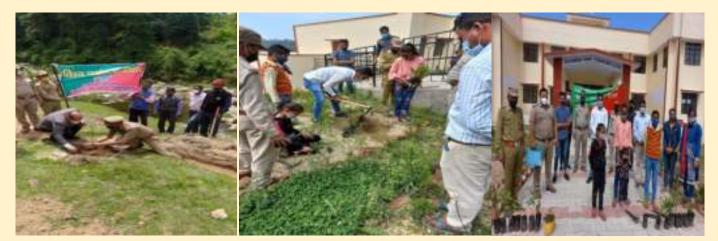

# **CELEBRATION OF "WORLD ENVIRONMENT DAY":**

As mentioned in the Plan of Action for the month of June, 2021, 'World Environment Day' was observed throughout the State of Uttarakhand. On that day District Legal Services Authorities of the State have organized Plantation Programmes, Legal Literacy Camps and Webinars.

Brief report about the activities such as Plantation Programmes, Webinars, Legal Literacy Camps organized by the District Legal Services Authorities is as under:

# DEHRADUN

PLVs enrolled with DLSA Dehradun have planted different kind of plants within their deputed areas in the district during the occasion of **"World Environment Day"** on 05.06.2021.A virtual symposium was organised by Dlsa.