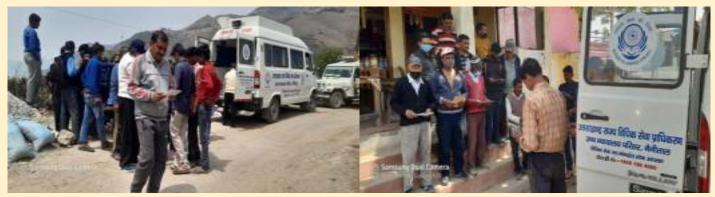

# LEGAL LITERACY CAMPAIGN DRIVE THROUGH MOBILE VAN/VIDHIK SEVA RATH:

From 01 April, 2021 to 08<sup>th</sup> April, 2021, eight (08 Days) campaign drives were conducted in the remotest villages of district Pithoragarh through Mobile Van/Vidhik Seva Rath. During the said period Legal Literacy Camps were organized in 24 villages situated in remote areas of district Pithoragarh, as well as in urban areas of the district. During the legal literacy camps common masses were sensitized by displaying documentary films relating to Mediation Mechanism, Women Empowerment, Lok Adalats and Free Legal Services provided by the Legal Services Institutions in the State of Uttarakhand.

Legal Literacy Camp at Village Dooni, Pithoragarh on 01.04.2021.

Legal Literacy Camp at Village Muna Kot, Legal Literacy Camp at Village Kothara, Pithoragarh on 01.04.2021.

Pithoragarh on 03.04.2021.

Legal Literacy Camp at Village Kotamanya, Mobile van legal literacy camp on 06.05.2021 at Pithoragarh on 05.04.2021.

remote village of district Pithoragarh.

Legal Awareness through Mobile Van at remote Legal Literacy Camp at Village Naini Saini, areas of district pithoragarh on 06.04.2021

Literacy Camp through Mobile Legal conducted at remote area on 07.04.2021