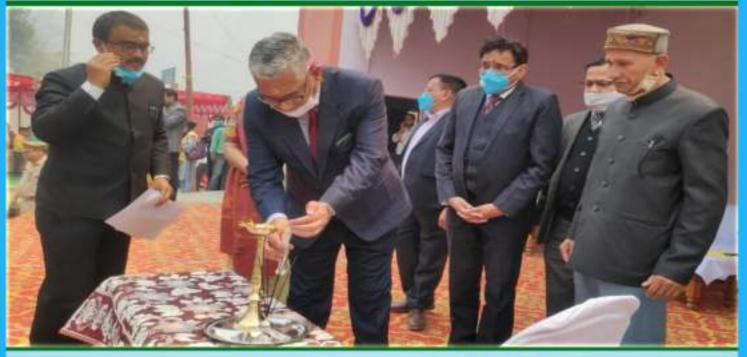

# <u>MULTI-PURPOSE LEGAL LITERACY-CUM-MEDICAL CAMP AT JAULJIBI FAIR</u> <u>GROUND,PITHORAGARH:</u>

On 04<sup>th</sup> April, 2021, a Multi-purpose/New Module Legal Service Camp was organized in the Jauljibi Fair Ground at District Pithoragarh. The said camp was organized as per the direction of the Hon'ble Executive Chairman, UKSLSA, Nainital. The said multipurpose camp was inaugurated by the Hon'ble Executive Chairman, UKSLSA Nainital. The Member Secretary, UKSLSA, District Judge/Chairman and Secretary, DLSA Pithoragarh and other judicial officers were also present in the said multipurpose camp. Hon'ble Executive Chairman, UKSLSA Nainital informed the participants that every citizen should be aware obligations.Legal about their riahts and Services Institutions have been constituted/established to ensure Access to Legal Services for the common mass by providing them free legal aid. Goal of legal aid would be achieved when all the needy and poor people are aware and are getting benefits from it as it is their fundamental right.

In the above Multi-purpose camp total **1109 people** were benefited and Wheelchairs, Spectacles, Hearing Aid, Blanket Shawls and medicines etc.provided to them. Free medical check up of the people including heart patients were also conducted.

Besides the above, Certificates relating to Income ,Caste, Domicile, Disability, Death, Birth, B.P.L. Category were provided to **425 people.** Widow, Old Age pension Applications, workers registration form, renewal of workers registration, Aadhar Card form etc. received by the departments in order to process so that maximum no. of persons may be benefitted.