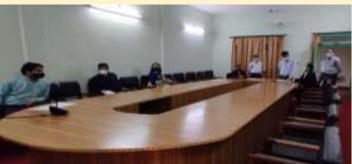

# **MEETING OF HON'BLE HIGH POWER COMMITTEE DATED 17.05.2021:**

In compliance of the Order dated 07.05.2021 passed by the Hon'ble Supreme Court of India, in Suo Moto Writ Petitions (C) No. 1/2020-IN RECONTAGION OF COVID-19 VIRUS IN PRISONS and order dated 06.05.2021 passed by the Hon'ble High Court of Uttarakhand in Writ Petition (PIL) No. 58 of 2021 (Omveer Singh Vs. State of Uttarakhand and others) and as per directions of Hon'ble Executive Chairman, UKSLSA, Nainital, a Hon'ble High Power Committee meeting was convened on 17.05.2021. The said meeting was chaired by the Hon'ble Mr. Justice Manoj Tiwari, Executive Chairman, UKSLSA and other members of the committee, Secretary, Home Govt. of Uttarakhand and IG Prison, Uttarakhand Dehradun have attended the meeting. Hon'ble High power committee has recommended that 106 convicted prisoners and 685 under trial prisoners shall be released on parole/interim bail for 90 days. Hon'ble High power committee has directed that the convicts/ undertrials which are to be released on parole/interim bail, shall undergo RT-PCR and other tests for Covid-19 before their release. The Chief Medical Officer of the concerned district shall be asked to conduct proper health check-ups of such prisoners/undertrials before their release on parole or interim bail. They may also be requested to make necessary arrangements regarding the medical examination (COVID-19 Examination) of such prisoners/undertrials before they are transmitted from the jail to their respective places.

# **MEETING OF HON'BLE HIGH POWER COMMITTEE DATED 23.06.2021:**

In compliance of the Order dated 07.05.2021 passed by the Hon'ble Supreme Court of India, in Suo Moto Writ Petitions (C) No. 1/2020-IN RECONTAGION OF COVID-19 VIRUS IN PRISONS and order dated 06.05.2021 passed by the Hon'ble High Court of Uttarakhand in Writ Petition (PIL) No. 58 of 2021 (Omveer Singh Vs. State of Uttarakhand and others) and as per directions of Hon'ble Executive Chairman, UKSLSA, Nainital, the Second Hon'ble High Power Committee meeting was convened on 23.06.2021.The said meeting was chaired by the Hon'ble Mr. Justice Manoj Tiwari, Executive Chairman, UKSLSA and other members of the committee, Secretary, Home Govt. of Uttarakhand and IG Prison, Uttarakhand Dehradun have attended the meeting. Hon'ble High power committee has recommended that 24 convicted prisoners and 79 under trial prisoners shall be released on parole/interim bail only for 60 days. The convicts and under-trials of other countries be not considered for release on parole/interim bail by the Hon'ble Committee considering the future complications regarding ensuring their presence in the course of trial/in jails for serving the sentences. The list of sick convicts/under-trials prisoners has taken into consideration to be released on parole/interim bail. It is directed that the other conditions shall be as per the previous order/recommendation of Hon'ble High Powered Committee.