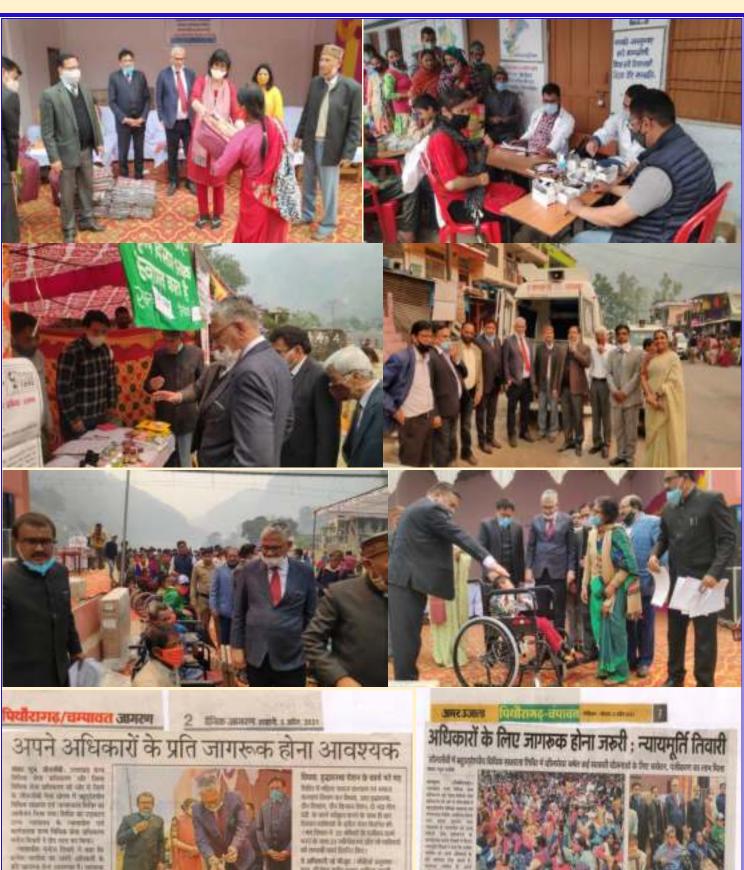

# <u>MULTI-PURPOSE LEGAL LITERACY-CUM-MEDICAL CAMP AT JAULJIBI FAIR</u> <u>GROUND,PITHORAGARH:</u>

On 04<sup>th</sup> April, 2021, a Multi-purpose/New Module Legal Service Camp was organized in the Jauljibi Fair Ground at District Pithoragarh. The said camp was organized as per the direction of the Hon'ble Executive Chairman, UKSLSA, Nainital. The said multipurpose camp was inaugurated by the Hon'ble Executive Chairman, UKSLSA Nainital. The Member Secretary, UKSLSA, District Judge/Chairman and Secretary, DLSA Pithoragarh and other judicial officers were also present in the said multipurpose camp. Hon'ble Executive Chairman, UKSLSA Nainital informed the participants that every citizen should be aware obligations.Legal about their riahts and Services Institutions have been constituted/established to ensure Access to Legal Services for the common mass by providing them free legal aid. Goal of legal aid would be achieved when all the needy and poor people are aware and are getting benefits from it as it is their fundamental right.

In the above Multi-purpose camp total **1109 people** were benefited and Wheelchairs, Spectacles, Hearing Aid, Blanket Shawls and medicines etc.provided to them. Free medical check up of the people including heart patients were also conducted.

Besides the above, Certificates relating to Income ,Caste, Domicile, Disability, Death, Birth, B.P.L. Category were provided to **425 people.** Widow, Old Age pension Applications, workers registration form, renewal of workers registration, Aadhar Card form etc. received by the departments in order to process so that maximum no. of persons may be benefitted.

# LEGAL LITERACY CAMPAIGN DRIVE THROUGH MOBILE VAN/VIDHIK SEVA RATH:

From 01 April, 2021 to 08<sup>th</sup> April, 2021, eight (08 Days) campaign drives were conducted in the remotest villages of district Pithoragarh through Mobile Van/Vidhik Seva Rath. During the said period Legal Literacy Camps were organized in 24 villages situated in remote areas of district Pithoragarh, as well as in urban areas of the district. During the legal literacy camps common masses were sensitized by displaying documentary films relating to Mediation Mechanism, Women Empowerment, Lok Adalats and Free Legal Services provided by the Legal Services Institutions in the State of Uttarakhand.

# MULTIPURPOSE LEGAL AWARENESS CAMP AT GOVT. JR. HIGH SCHOOL, **BACHHAM, BAGESHWAR:**

DLSA Bageshwar has organized a Multipurpose Legal Awareness Camp on 04<sup>th</sup> April, 2021 at Govt. Junior High School, Bachham, Bageshwar. The said camp was inaugurated by the District Judge/Chairman, DLSA Bageshwar. In the Camp, stalls were set up by the different government departments and the common people were get benefitted by this. 20 Farmers have been motivated to fill the form for Kisan Samman Nidhi. 154 people were benefited by providing them medicine through medical department. During the camp, Hans Foundation, an NGO conducted medical checkup of the people and distributed them medicines etc. as per their requirement. Total 50 Workers were benefited by filling their forms for registration with Labour Department. 25 persons have been provided Ration Cards. The Participants were also sensitized about Govt. Welfare Schemes run by the Social Welfare Department and Labour Department etc., about Legal Aid Information System (LAIS) and Legal Services Management System (LSMS) developed by the UKSLA and NALSA respectively.