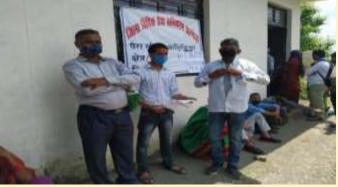

# <u>MULTI-PURPOSE LEGAL LITERACY-CUM-MEDICAL CAMP AT JAULJIBI FAIR</u> <u>GROUND,PITHORAGARH:</u>

On 04<sup>th</sup> April, 2021, a Multi-purpose/New Module Legal Service Camp was organized in the Jauljibi Fair Ground at District Pithoragarh. The said camp was organized as per the direction of the Hon'ble Executive Chairman, UKSLSA, Nainital. The said multipurpose camp was inaugurated by the Hon'ble Executive Chairman, UKSLSA Nainital. The Member Secretary, UKSLSA, District Judge/Chairman and Secretary, DLSA Pithoragarh and other judicial officers were also present in the said multipurpose camp. Hon'ble Executive Chairman, UKSLSA Nainital informed the participants that every citizen should be aware obligations.Legal about their riahts and Services Institutions have been constituted/established to ensure Access to Legal Services for the common mass by providing them free legal aid. Goal of legal aid would be achieved when all the needy and poor people are aware and are getting benefits from it as it is their fundamental right.

In the above Multi-purpose camp total **1109 people** were benefited and Wheelchairs, Spectacles, Hearing Aid, Blanket Shawls and medicines etc.provided to them. Free medical check up of the people including heart patients were also conducted.

Besides the above, Certificates relating to Income ,Caste, Domicile, Disability, Death, Birth, B.P.L. Category were provided to **425 people.** Widow, Old Age pension Applications, workers registration form, renewal of workers registration, Aadhar Card form etc. received by the departments in order to process so that maximum no. of persons may be benefitted.