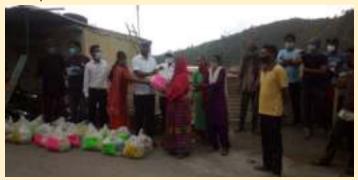

# <u>MULTI-PURPOSE LEGAL LITERACY-CUM-MEDICAL CAMP AT JAULJIBI FAIR</u> <u>GROUND,PITHORAGARH:</u>

On 04<sup>th</sup> April, 2021, a Multi-purpose/New Module Legal Service Camp was organized in the Jauljibi Fair Ground at District Pithoragarh. The said camp was organized as per the direction of the Hon'ble Executive Chairman, UKSLSA, Nainital. The said multipurpose camp was inaugurated by the Hon'ble Executive Chairman, UKSLSA Nainital. The Member Secretary, UKSLSA, District Judge/Chairman and Secretary, DLSA Pithoragarh and other judicial officers were also present in the said multipurpose camp. Hon'ble Executive Chairman, UKSLSA Nainital informed the participants that every citizen should be aware obligations.Legal about their riahts and Services Institutions have been constituted/established to ensure Access to Legal Services for the common mass by providing them free legal aid. Goal of legal aid would be achieved when all the needy and poor people are aware and are getting benefits from it as it is their fundamental right.

In the above Multi-purpose camp total **1109 people** were benefited and Wheelchairs, Spectacles, Hearing Aid, Blanket Shawls and medicines etc.provided to them. Free medical check up of the people including heart patients were also conducted.

Besides the above, Certificates relating to Income ,Caste, Domicile, Disability, Death, Birth, B.P.L. Category were provided to **425 people.** Widow, Old Age pension Applications, workers registration form, renewal of workers registration, Aadhar Card form etc. received by the departments in order to process so that maximum no. of persons may be benefitted.