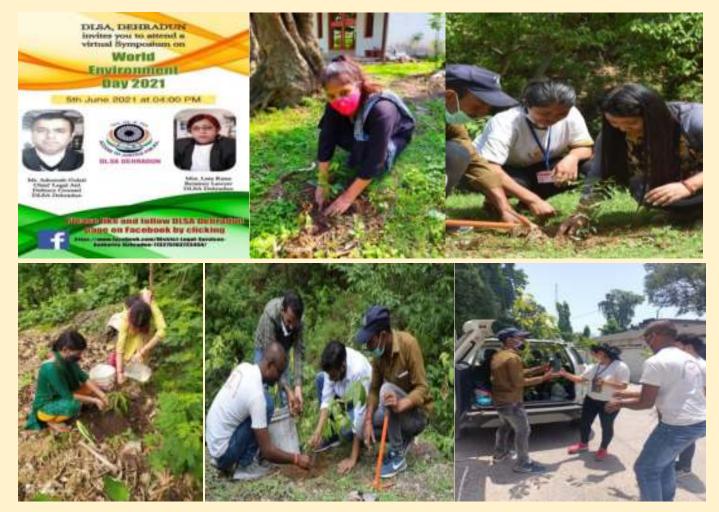

# **CELEBRATION OF "WORLD ENVIRONMENT DAY":**

As mentioned in the Plan of Action for the month of June, 2021, 'World Environment Day' was observed throughout the State of Uttarakhand. On that day District Legal Services Authorities of the State have organized Plantation Programmes, Legal Literacy Camps and Webinars.

Brief report about the activities such as Plantation Programmes, Webinars, Legal Literacy Camps organized by the District Legal Services Authorities is as under:

# DEHRADUN

PLVs enrolled with DLSA Dehradun have planted different kind of plants within their deputed areas in the district during the occasion of **"World Environment Day"** on 05.06.2021.A virtual symposium was organised by Dlsa.