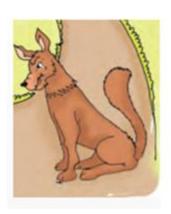

1. Children, look at the pictures and tell which one is bigger animal.

2. Children, look at the pictures and put your figure on smaller leaf.

3. Children, look these pictures and tell me the smallest fruit.