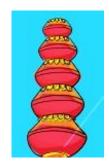

4. Children, look at the pictures and choose the pot on the top.

5. Children, look these pictures and tell the bird nearer to home.

6. Children, look at the pictures and put your finger on the tree nearest to the bird.