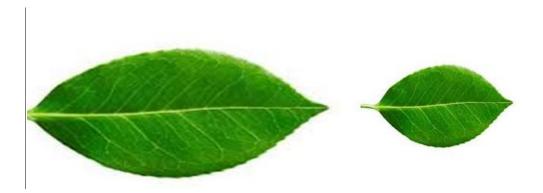

1. Children, look at the pictures and tell which one is bigger animal.

2. Children, look at the pictures and put your figure on smaller leaf.

3. Children, look these pictures and tell me the smallest fruit.