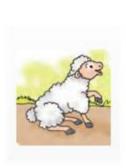

1. Children, look at the pictures and tell which one is bigger animal.

2. Children, look at the pictures and put your figure on smaller leaf.

3. Children, look these pictures and tell me the smallest fruit.