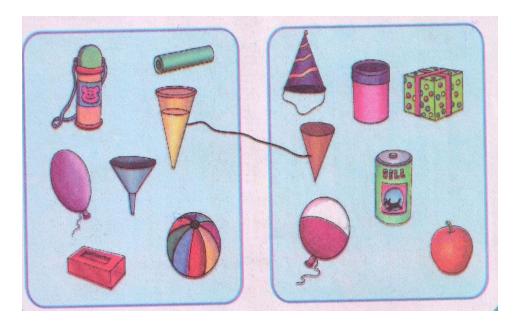

7. Look children, there are some objects, make pair of similar shapes.

8. Children, Look at the pictures and tell which one can roll.

9. Children, look at the pictures and choose the smallest shape.

10. Look children, there are some shapes, make pair of similar shapes.