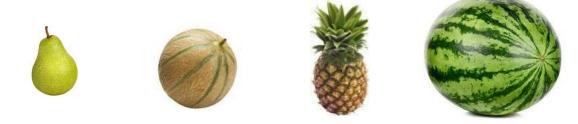

1. Children, look at the pictures and tell which one is bigger animal.

2. Children, look at the pictures and put your figure on smaller leaf.

3. Children, look these pictures and tell me the smallest fruit.