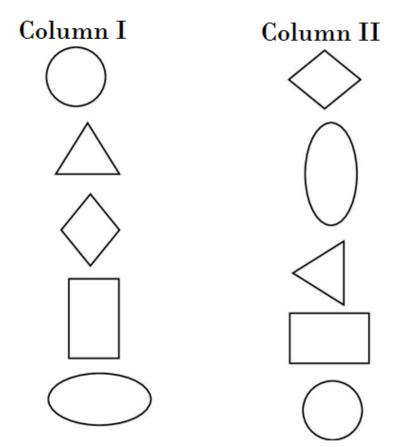

7. Look children, there are some objects, make pair of similar shapes.

8. Children, Look at the pictures and tell which one can roll.

9. Children, look at the pictures and choose the smallest shape.

10. Look children, there are some shapes, make pair of similar shapes.