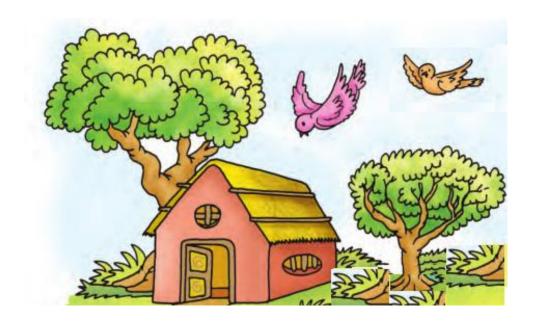

4. Children, look at the pictures and choose the pot on the top.

5. Children, look these pictures and tell the bird nearer to home.

6. Children, look at the pictures and put your finger on the tree nearest to the bird.