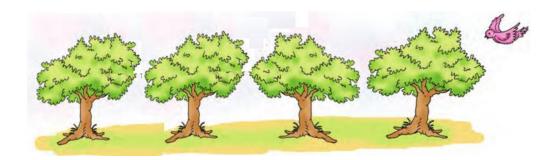

4. Children, look at the pictures and choose the pot on the top.

5. Children, look these pictures and tell the bird nearer to home.

6. Children, look at the pictures and put your finger on the tree nearest to the bird.