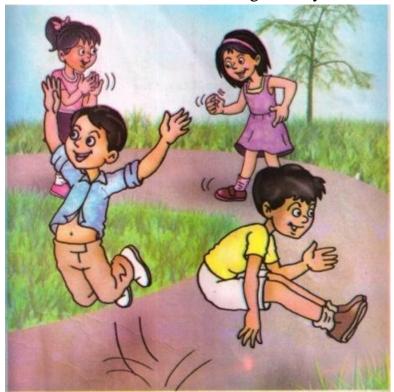

5. Teacher will speak the action word 'Running' and student will recognize the matching picture.

6. Teacher will speak the action word 'Jumping' and student will recognize the matching picture.

7. Teacher will speak the action word 'Clapping' and student will recognize the matching picture.

8. Complete the rhyme by speaking Jump, jump, jump

-----

(The teacher will say Jump, Jump, Jump and the student will say Run, Run, Run.)

9. Look at the picture and tell what the child is doing:

(The teacher will show the student picture of many children doing different activities and ask her/him to recognize any one activity.)

(Picture of children doing different activities will be shown and the student will be asked to recognize any one of them)

10. How do you greet your parents when you go to sleep? (Students will say 'Good Night'.)