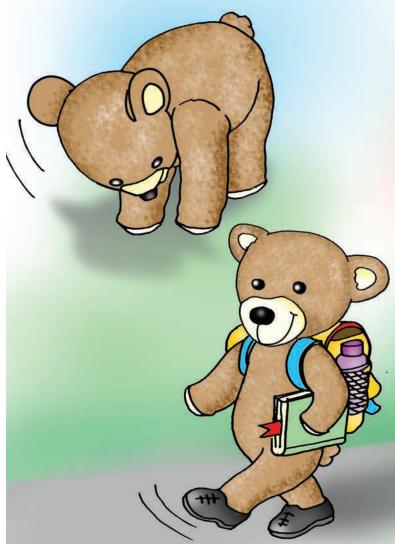

#### Ask children to

Tick  $(\checkmark)$  the picture in which Teddy Bear is touching the ground.

Tick (✓) the picture in which Teddy Bear is polishing the shoes.