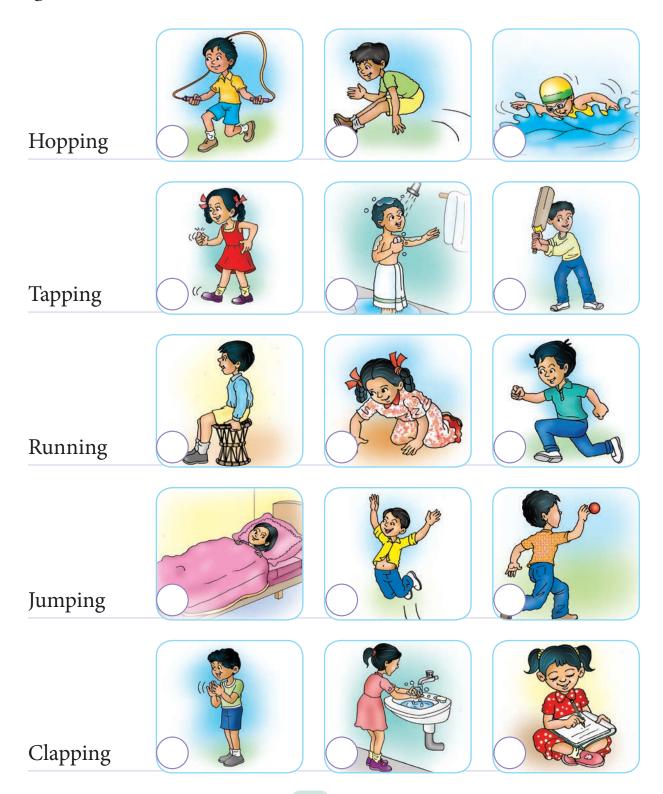

#### For the teacher

Speak the action word given in each row. Ask children to tick ( $\checkmark$ ) the picture matching with the action words.