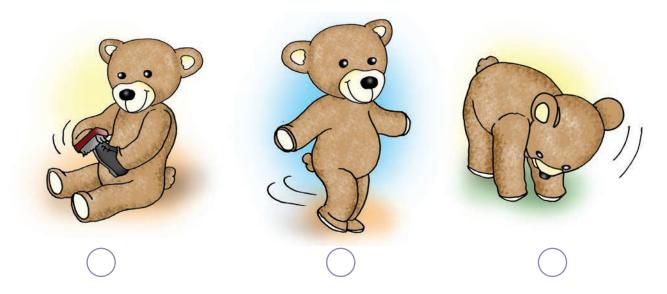

#### Ask children to

Tick  $(\checkmark)$  the picture in which Teddy Bear is touching the ground.

Tick (✓) the picture in which Teddy Bear is polishing the shoes.