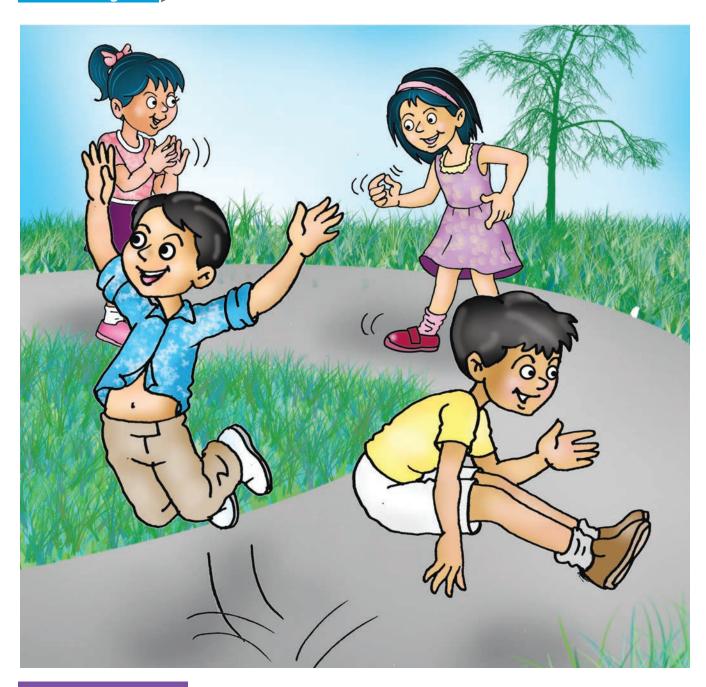

#### For the teacher

Encourage children to look at the picture. Ask them 'What are children doing in the picture?'

#### Clap, Clap, Clap

Clap, clap, clap.
Tap, tap, tap.
Hop, hop, hop.
Stop, stop, stop.

Jump, jump, jump.
Run, run, run.
Clap, clap, clap.
Stop, stop, stop.