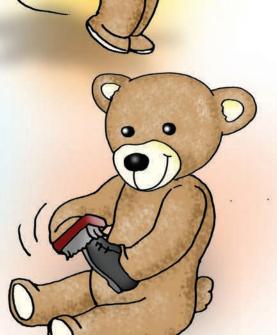

#### Ask children to

Tick  $(\checkmark)$  the picture in which Teddy Bear is touching the ground.

Tick (✓) the picture in which Teddy Bear is polishing the shoes.