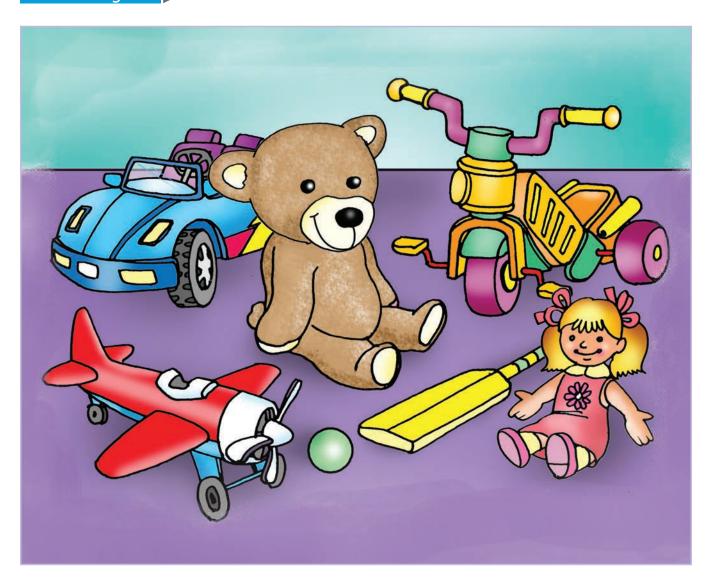

#### For the teacher

- Tell children to look at the picture and ask them the name of the toy you point to.
- Encourage children to tell the names of the toys in English. Help them say, 'This is a Teddy Bear' etc.