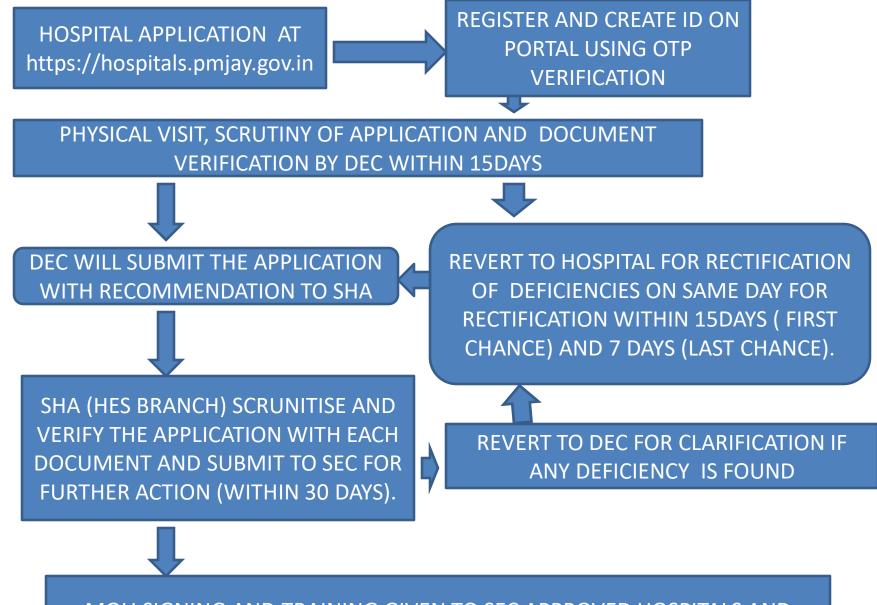

## WORK FLOW FOR NEW HOSPITAL EMPANELMENT

MOU SIGNING AND TRAINING GIVEN TO SEC APPROVED HOSPITALS AND MATTER SUBMITTED TO GOV FOR INFORMATION.

## Turn Around Time (TAT)

- 1. HOSPITAL REGISTER ITSELF ON PORTAL USING OTP VERIFICATION AND UPLOAD DOCUMENTS AS PER NHA GUIDELINES.
- 2. DISTRICT- PHYSICAL VERIFICATION AND DOCUMENT VERIFICATION BY DISTRICT EMPANELLMENT COMMITTEE (WITHIN 15 DAYS).
- 3. DEC WILL CONVEY DISCREPANCY (IF ANY) TO THE HOSPITAL ON THE SAME DAY THROUGH PORTAL FOR RECTIFICATION WITHIN 15DAYS ( FIRST CHANCE) AND 7 DAYS (SECOND AND LAST CHANCE).
- 4. DEC WILL SUBMIT THE APPLICATION WITH RECOMMENDATION TO SHA.
- 5. SHA (HES BRANCH) SCRUNITISE AND VERIFY THE APPLICATION WITH EACH DOCUMENT AND SUBMIT TO SEC FOR FURTHER ACTION (WITHIN 30 DAYS).