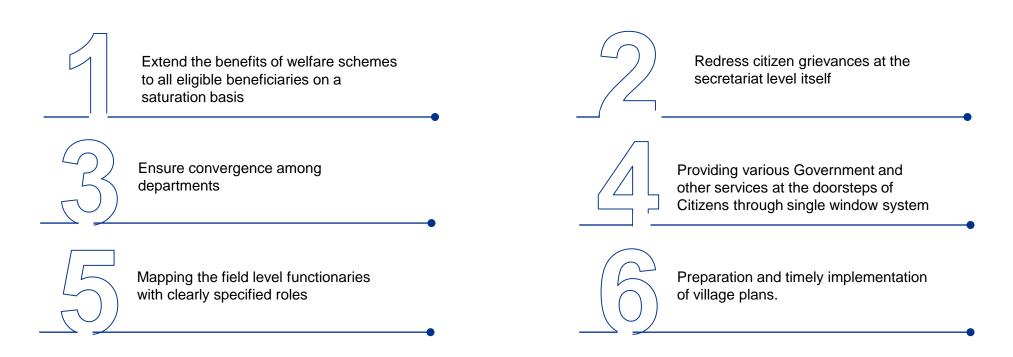

#### **Objectives for Creating the Village Secretariat System**

Government has embarked on the journey of meeting objective of Gram swaraj or Village Self-rule, envisaged by Father of the Nation – Mahatma Gandhi. Striving towards meeting the objective he envisioned - "Every Village Should be its Own Republic".

#### The Government of Andhra Pradesh aims to

GoAP established a Village Secretariat for every 2000 population in rural areas and a Ward Secretariat for every 4000 population in urban areas to provide effective and efficient service delivery for all Government Services at the doorsteps of the citizens