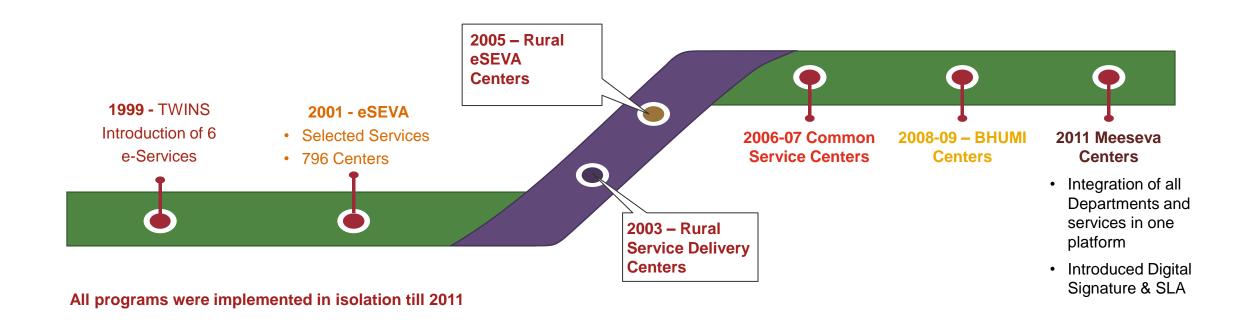

#### **Evolution of e-Administration in Andhra Pradesh | AP as a LEADER in IT Initiatives**

2022 - AP SEVA PORTAL

- ✓ Introduction of Sub-SLA
- ✓ Tracking of Applications
- Automation of application at all levels
- ✓ Introduction of Digital Signature at all levels