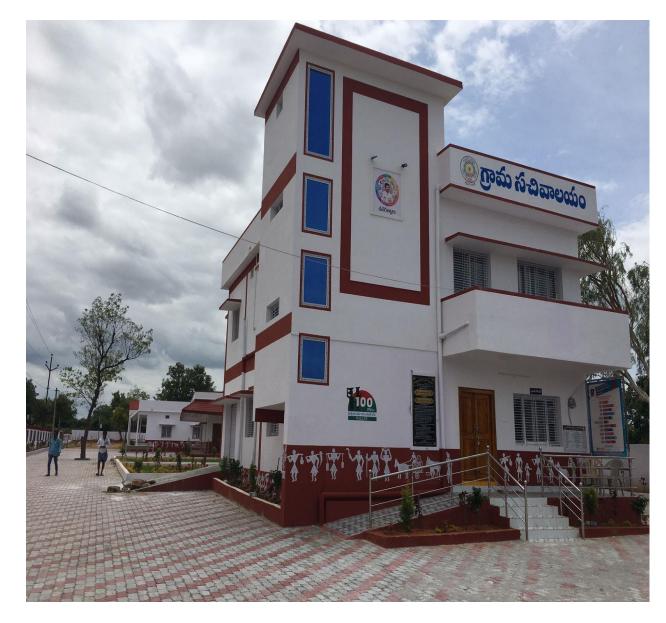

GoAP established a Village Secretariat for every 2000 population in rural areas and a Ward Secretariat for every 4000 population in urban areas to provide effective and efficient service delivery for all Government Services at the doorsteps of the citizens

#### **Introduction | Functionaries positioned at Village/ Ward Secretariats**

| S.No | Village Secretariats [11]                          | Line<br>Department                                |  |  |
|------|----------------------------------------------------|---------------------------------------------------|--|--|
| 1    | Panchayat Secretary (Grade V)                      |                                                   |  |  |
| 2    | Panchayat Secretary (Grade VI) (Digital Assistant) | PR&RD                                             |  |  |
| 3    | Engineering Assistant                              |                                                   |  |  |
| 4    | Welfare & Education Assistant                      | Social Welfare                                    |  |  |
| 5    | Survey Assistant                                   | Revenue                                           |  |  |
| 6    | Agriculture / Horticulture / Sericulture           | Agriculture & Allied                              |  |  |
| 7    | Veterinary/Fisheries Assistant                     | Animal Husbandry, Dairy Development and Fisheries |  |  |
| 8    | Grama Mahila Police                                | Home                                              |  |  |
| 9    | Energy Assistant                                   | Energy                                            |  |  |
| 10   | ANM                                                | Health                                            |  |  |
| 11   | Village Revenue Officer                            | Revenue                                           |  |  |