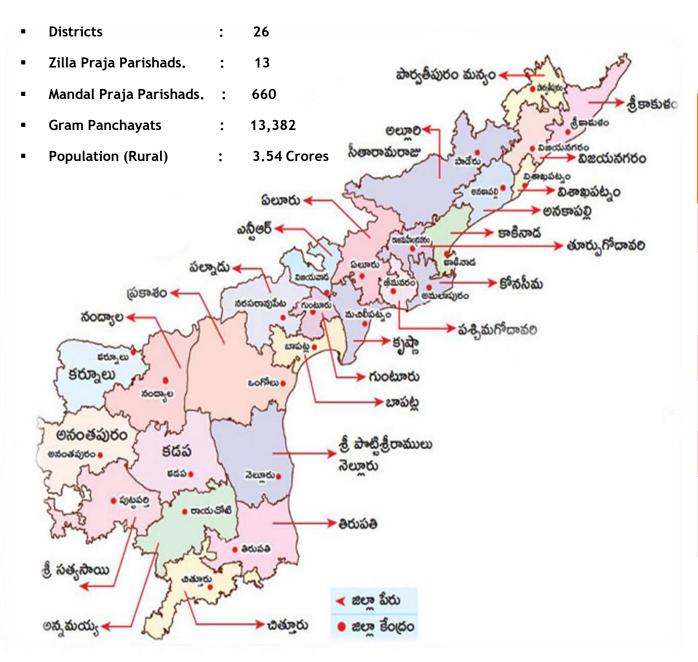

#### Profile of Panchayat Raj Institutions

#### Status of 1<sup>st</sup> Ordinary Elections to Panchayat Raj Institutions (2021)

| Particulars          | Total    | Elections<br>Held | Not held<br>(due) | Tenure<br>Commenced<br>date |
|----------------------|----------|-------------------|-------------------|-----------------------------|
| Gram Panchayats      | 13,382   | 13,097            | 285               | 03.04.2021                  |
| Ward Members         | 1,34,057 | 1,30,962          | 3,095             | 03.04.2021                  |
| MPTCs                | 10,047   | 9,703             | 344               | 24.09.2021                  |
| MPPs                 | 660      | 646               | 14                | 24.09.2021                  |
| ZPTCs                | 660      | 652               | 8                 | 25.09.2021                  |
| Chairpersons,<br>ZPP | 13       | 13                | 0                 | 25.09.2021                  |