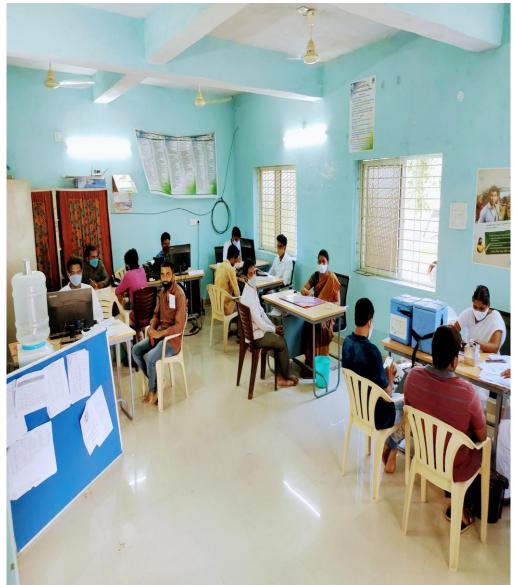

- 150 Government services are openly available online
- Citizens can create a profile and start raising service request on their own

- Delivery of Citizen services started with 10 additional functionaries assisting the Panchayat Secretary.
- Infrastructure Available at Panchayat
  - Two Computers
  - UPS
  - Printer
  - Finger Print Sensors
  - Aadhar Kits
  - Secured Based Certificates