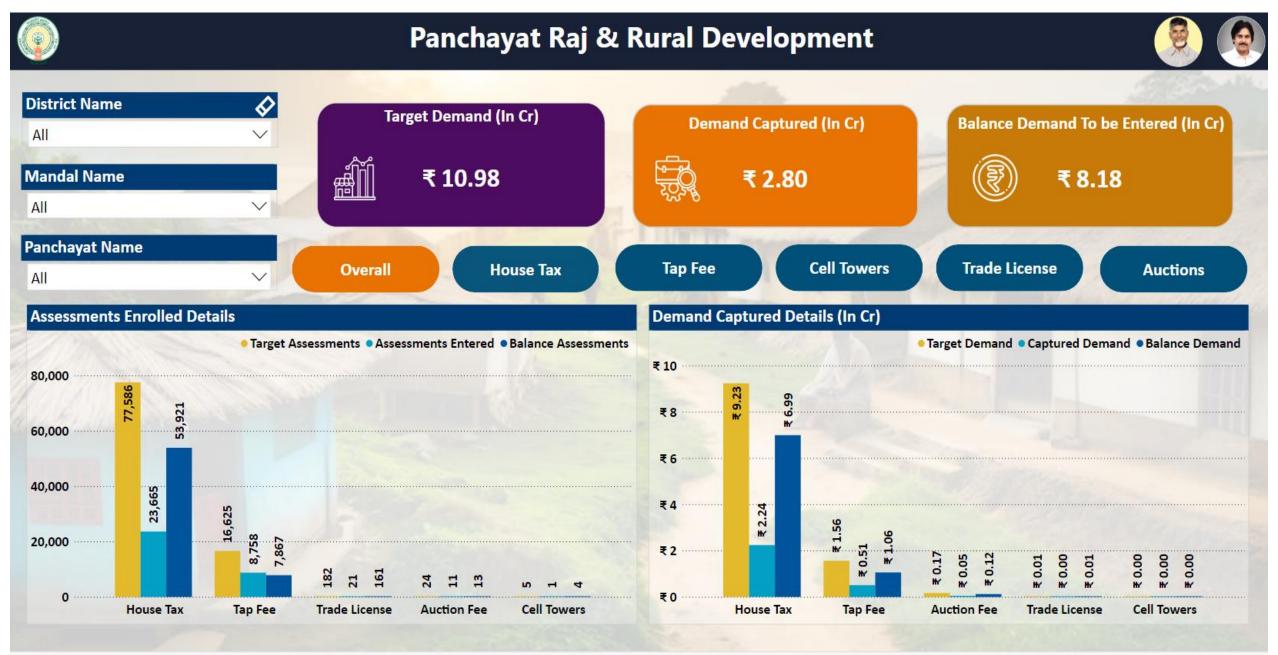

providing public service.
- Disposal of application.
- Failure to deliver service in time.
- Appeal by the aggrieved person.
- Revision.
- Powers of designated officer and appellate authority.
- Committees to monitor the compliance of provisions of the Act.

#### **CHAPTER – MISCELLANEOUS**

- Bar of jurisdiction of courts.
- Protection of action taken in good faith
- Developing culture to deliver public services within the stipulated time limit.
- Act to override other Laws.
- Power of Government to issue directions.
- Power to remove difficulties.
- Power to make rules

## Way Forward: State's Plan towards deepening Service Delivery

#### Citizen Services - PR Dept - <u>SWARNAPANCHAYATS</u> - New Portal Under Development



#### Citizen Services - PR Dept - New Portal Under Development



#### **Best practices**

Kollipora Gram Panchayat in Guntur district and Karlapalem Gram Panchayat of Bapatla District Performed extremely well in Citizen Service Delivery after inception of Village secretariat System

#### About Own and other Source of Income of PRIs

| S.<br>No | Gram Panchayats                                                                                                                                                                        | Mandal Praja Parishads                                                                                                                                         | Zilla Praja Parishads                                                                                                                                          |  |  |  |