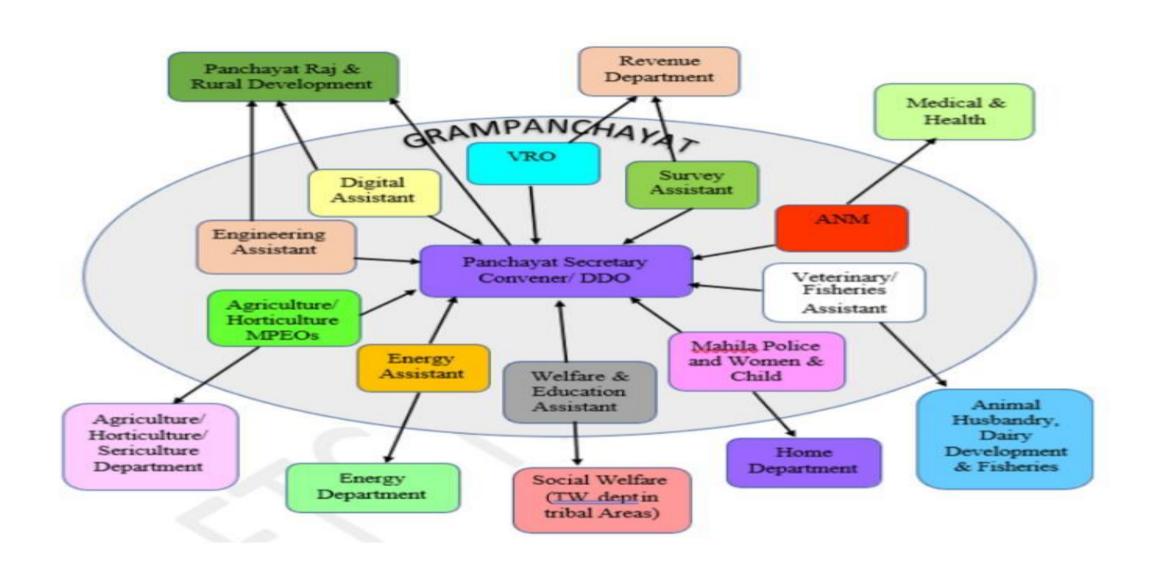

#### **Introduction | Functionaries positioned at Village/ Ward Secretariats**

| S.No | Village Secretariats [11]                          | Line<br>Department                                |  |  |
|------|----------------------------------------------------|---------------------------------------------------|--|--|
| 1    | Panchayat Secretary (Grade V)                      |                                                   |  |  |
| 2    | Panchayat Secretary (Grade VI) (Digital Assistant) | PR&RD                                             |  |  |
| 3    | Engineering Assistant                              |                                                   |  |  |
| 4    | Welfare & Education Assistant                      | Social Welfare                                    |  |  |
| 5    | Survey Assistant                                   | Revenue                                           |  |  |
| 6    | Agriculture / Horticulture / Sericulture           | Agriculture & Allied                              |  |  |
| 7    | Veterinary/Fisheries Assistant                     | Animal Husbandry, Dairy Development and Fisheries |  |  |
| 8    | Grama Mahila Police                                | Home                                              |  |  |
| 9    | Energy Assistant                                   | Energy                                            |  |  |
| 10   | ANM                                                | Health                                            |  |  |
| 11   | Village Revenue Officer                            | Revenue                                           |  |  |