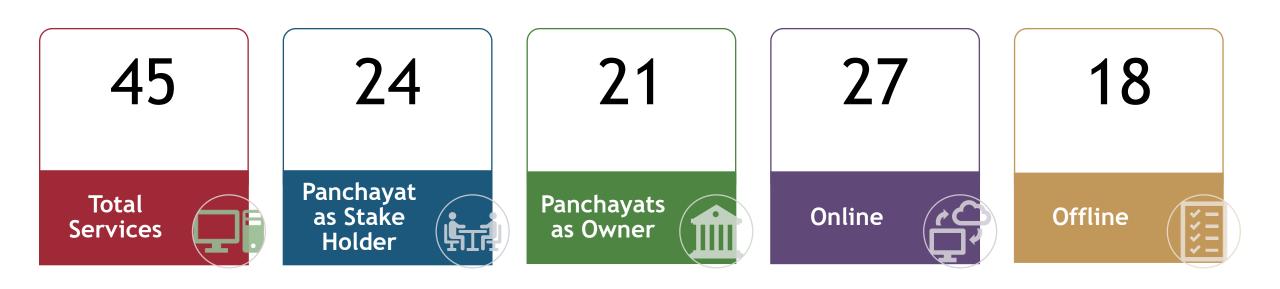

#### Services Delivered at Gram Panchayats

#### Services Offered by Panchayat as Owner

| SI.No | Name of the Service                                                  |
|-------|----------------------------------------------------------------------|
| 1     | 2                                                                    |
| 1     | Death Certificate                                                    |
| 2     | Birth Certificate                                                    |
| 3     | Marriage Certificate                                                 |
| 4     | Trade License                                                        |
| 5     | Construction permit                                                  |
| 6     | NOC for setting up small industry in village                         |
| 7     | Sanitisation of Public Places viz. Roads, drains, marketplaces, etc. |
| 8     | Assessment of Property Tax                                           |
| 9     | Transfer of ownership of Property/ Mutation                          |
| 10    | Welfare Pensions for Old age. Widow. Disabled                        |

| Sl.No | Name of the Service                                    |  |  |  |  |  |  |  |
|-------|--------------------------------------------------------|--|--|--|--|--|--|--|
| 1     | 2                                                      |  |  |  |  |  |  |  |
| 11    | Request for installation of High mast                  |  |  |  |  |  |  |  |
| 12    | Maintenance of Street Light (Minor Repairs)            |  |  |  |  |  |  |  |
| 13    | Request to install streetlight at new location         |  |  |  |  |  |  |  |
| 14    | Maintenance/improvement in burial grounds              |  |  |  |  |  |  |  |
| 15    | Maintenance of Village roads                           |  |  |  |  |  |  |  |
| 16    | Issues related to internet Service in Panchayat        |  |  |  |  |  |  |  |
| 17    | Maintenance of drinking water (Minor Repairs)          |  |  |  |  |  |  |  |
| 18    | Individual Household waste collection & transportation |  |  |  |  |  |  |  |
| 19    | Provision for Drinking water for livestock             |  |  |  |  |  |  |  |
| 20    | Sanction of water supply connection                    |  |  |  |  |  |  |  |
| 21    | Application for sanction of IHHL                       |  |  |  |  |  |  |  |