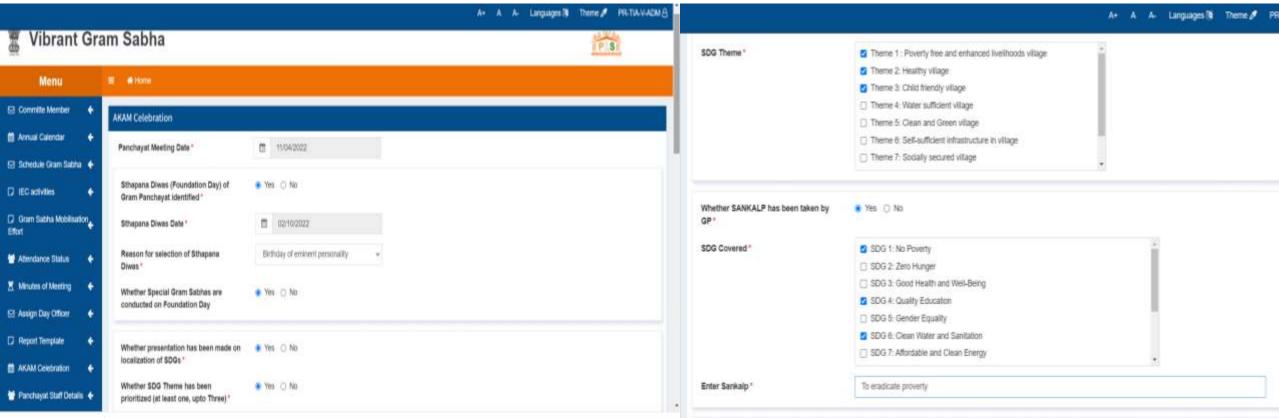

# **Panchayat Profile Information**

| Features                           | Updated /Upgraded | Sources |
|------------------------------------|-------------------|---------|
| Demographic Profile                | Updated           |         |
| Profile of Elected Representatives | Under process     |         |
| Last Date of Panchayat Election    | January 2019      |         |
| Next Date of Panchayat Election    | January 2024      |         |

## **Panchayat Profile Information**