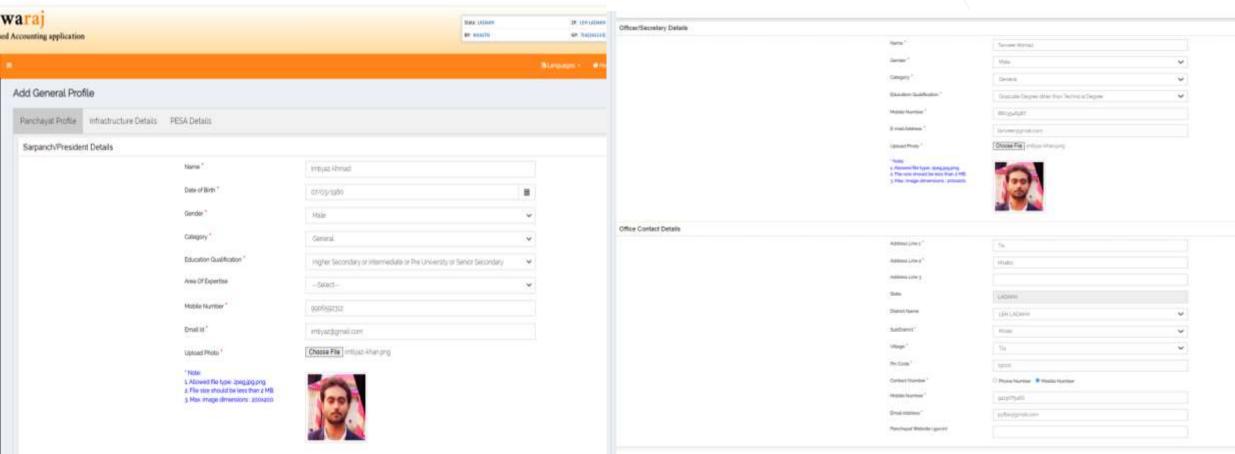

# **Panchayat Profile Information**

| Features                           | Updated /Upgraded | Sources |
|------------------------------------|-------------------|---------|
| Demographic Profile                | Updated           |         |
| Profile of Elected Representatives | Under process     |         |
| Last Date of Panchayat Election    | January 2019      |         |
| Next Date of Panchayat Election    | January 2024      |         |

## **Panchayat Profile Information**