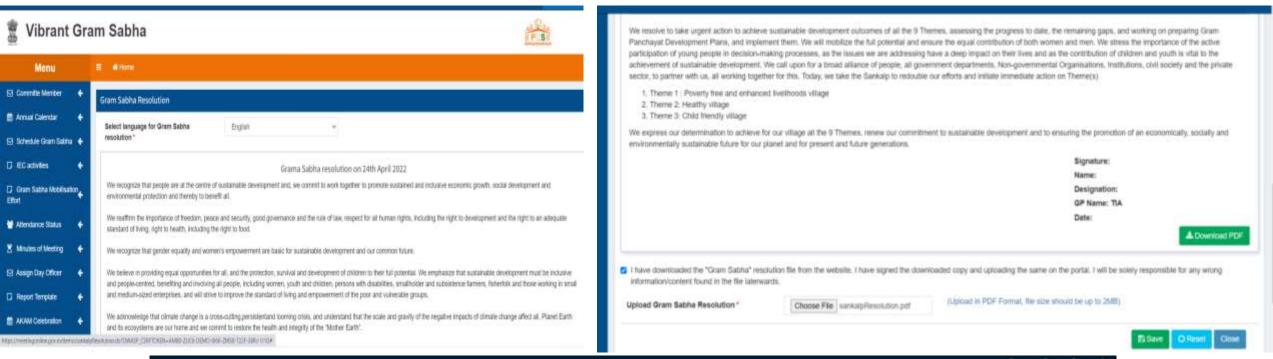

|





# **Panchayat Sankalp Information**



| Features                                          | Sta | ntus | Remarks                                         |
|---------------------------------------------------|-----|------|-------------------------------------------------|
| Sankalp taken by GP                               | Yes | -    |                                                 |
| Themes Selected ( Specify the names of the theme) |     |      | 1.Poverty Free & Enhanced Livelihoods Panchayat |
| ( opeony the names of the theme)                  | Y   | es   | Healthy Panchayat     Child Friendly Panchayat  |
| Resolution uploaded                               | Yes | -    |                                                 |







## Panchayat Sankalp Information









# Panchayat Sankalp Information .....Cont.





### **GPDP Information**







































## **GPDP Information**

| Features                                                    |   | Remarks                                                                                            |
|-------------------------------------------------------------|---|----------------------------------------------------------------------------------------------------|
| Planned Activities ( Specified the number)                  | 5 |                                                                                                    |
| No. of Focused Area / Subject area. (<br>Specify the names) | 5 | Roads Women & Child Development Maintenance of Community Sysytem Maintenance of To