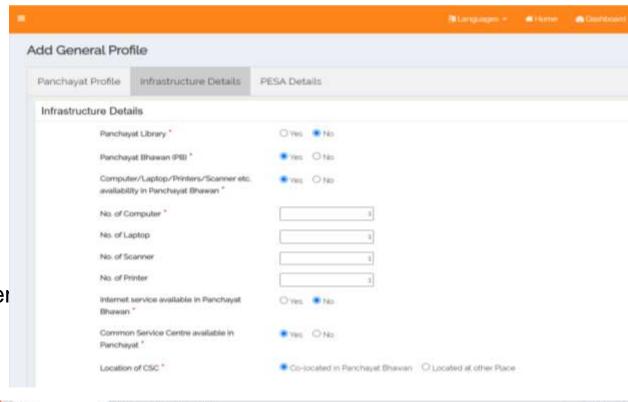

# **Panchayat Profile Information**

| Features                           | Updated /Upgraded | Sources |
|------------------------------------|-------------------|---------|
| Demographic Profile                | Updated           |         |
| Profile of Elected Representatives | Under process     |         |
| Last Date of Panchayat Election    | January 2019      |         |
| Next Date of Panchayat Election    | January 2024      |         |

## **Panchayat Profile Information**