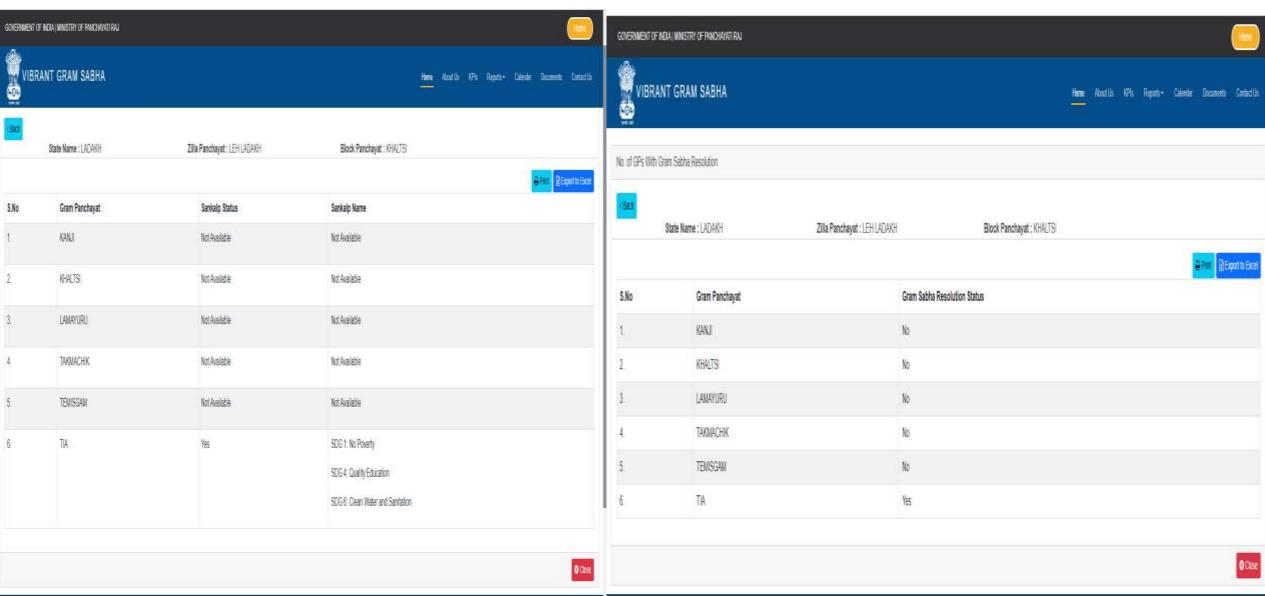

# **Compliance since launch of PPC-2022**

| SI.No | Expected actionable Point for State/UT             | Status           | Remarks                                                  |
|-------|----------------------------------------------------|------------------|----------------------------------------------------------|
| 1     | Appointment of State Nodal Officer for PPC-2022    | Yes              | Director<br>Panchayati Raj                               |
| 2     | Appointment of Facilitators                        | Yes              | 4040 / 4291                                              |
| 4     | Appointment of Line Department Nodal Officer       | Under<br>process | Matter has been taken up with concerned Line Departments |
| 5     | Frontline Workers assigned to GPs                  | Yes              | 3829 / 4291                                              |
| 6     | Gram Sabha Scheduled                               | Number:          | 3137                                                     |
| 7     | Gram Sabha Held                                    | Number:          | 2731                                                     |
| 8     | No. of Line Department participation in Gram Sabha | Number:          | 06 to 07                                                 |
| 9     | No. of SHG participated in GS                      | Yes              |                                                          |
| 10    | Uploading of Facilitator Report                    | Yes              | 210 GPs                                                  |