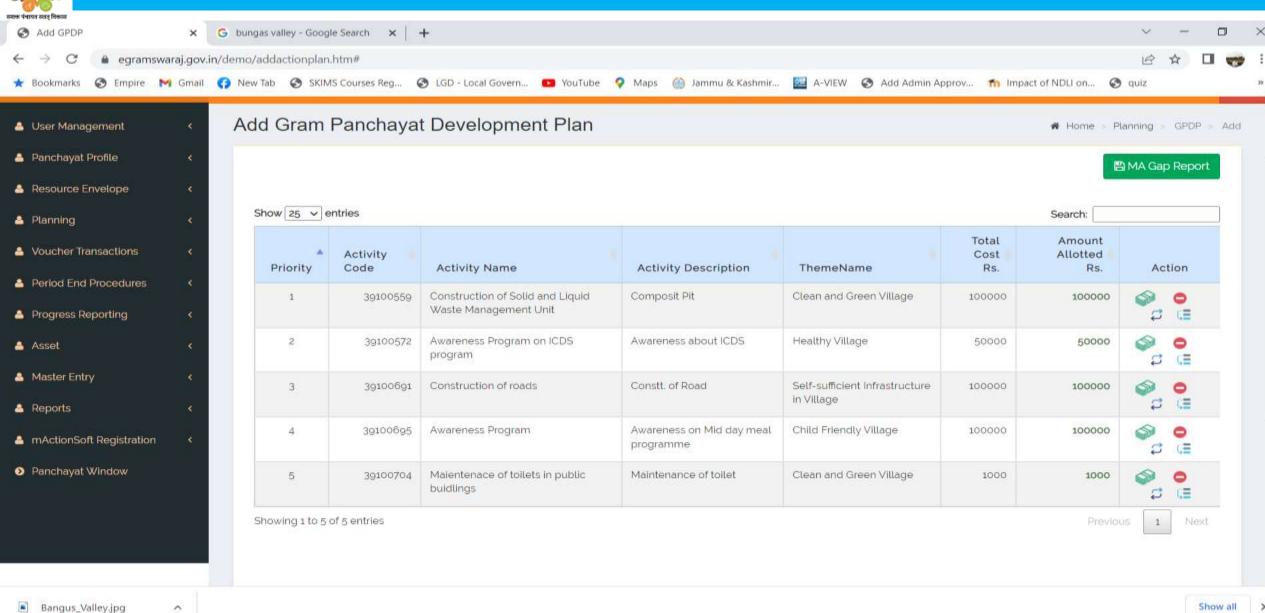

# **Compliance since launch of PPC-2022**

| SI.No | Expected actionable Point for State/UT             | Status           | Remarks                                                  |
|-------|----------------------------------------------------|------------------|----------------------------------------------------------|
| 1     | Appointment of State Nodal Officer for PPC-2022    | Yes              | Director<br>Panchayati Raj                               |
| 2     | Appointment of Facilitators                        | Yes              | 4040 / 4291                                              |
| 4     | Appointment of Line Department Nodal Officer       | Under<br>process | Matter has been taken up with concerned Line Departments |
| 5     | Frontline Workers assigned to GPs                  | Yes              | 3829 / 4291                                              |
| 6     | Gram Sabha Scheduled                               | Number:          | 3137                                                     |
| 7     | Gram Sabha Held                                    | Number:          | 2731                                                     |
| 8     | No. of Line Department participation in Gram Sabha | Number:          | 06 to 07                                                 |
| 9     | No. of SHG participated in GS                      | Yes              |                                                          |
| 10    | Uploading of Facilitator Report                    | Yes              | 210 GPs                                                  |