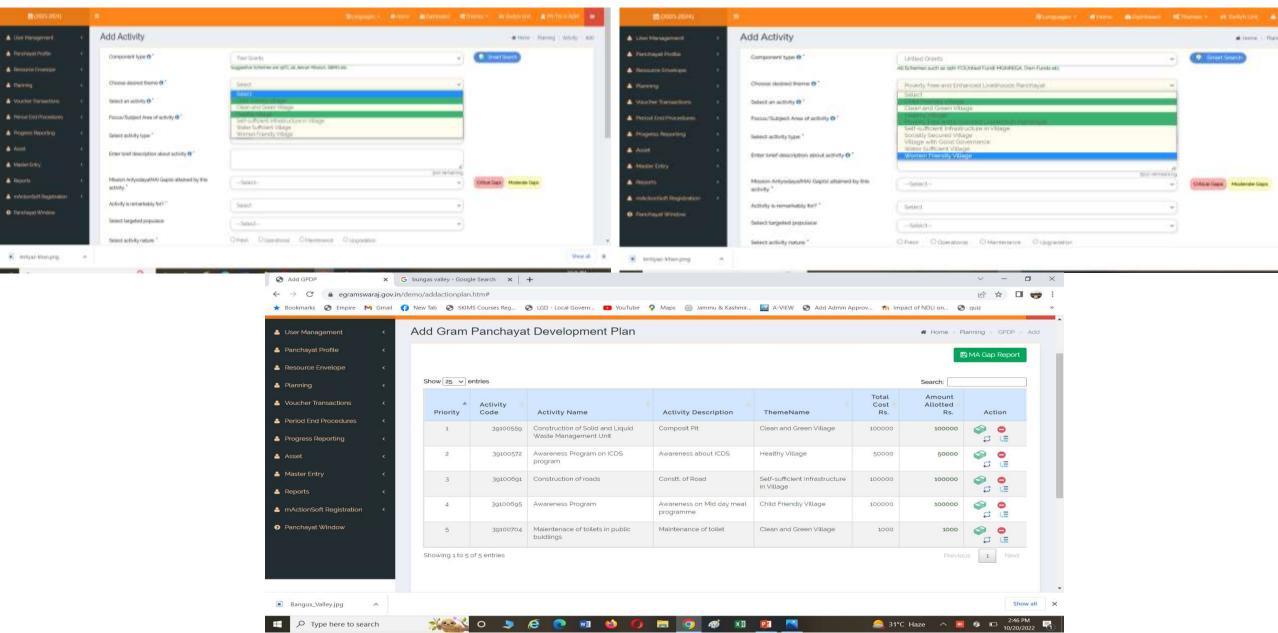

## **State level Nodal Officer Monitoring Committee**

|        | Ministry                                         |                                                                  |                                                              |                                                       |
|--------|--------------------------------------------------|------------------------------------------------------------------|--------------------------------------------------------------|-------------------------------------------------------|
| SI.No. | Theme                                            | Department<br>(or as per State/UT's<br>applicability)            | Designation of Key<br>Person/Functionary<br>(at State Level) | State Mechanism                                       |
| 1      | Poverty Free and Enhanced<br>Livelihoods Village | Rural Development<br>and Panchayati Raj                          | Director/Joint Director/ Deputy Director                     | Addl. Mission Director JK RLM                         |
| 2      | Healthy Village                                  | Health & family<br>Welfare                                       | Director/Joint Director/ Deputy Director                     | Addl Secretary Health & Medical Education             |
| 3      | Child-Friendly Village                           | School Education                                                 | Director/Joint Director/ Deputy Director                     | Special Secretary to Govt.<br>School Education Deptt. |
| 4      | Water Sufficient Village                         | Public Health Engineering / Drinking Water & Sanitation          | Director/Joint Director/ Deputy Director                     | Special Secretary to Govt.<br>Jal Shakti Deptt.       |
| 5      | Clean and Green Village                          | Public Health<br>Engineering /<br>Drinking Water &<br>Sanitation | Director/Joint Director/ Deputy Director                     | Deputy Director Rural Sanitation                      |

## **State level Nodal Officer Monitoring Committee**

|        | Ministry                                       |                                                       |                                                              |                                                       |
|--------|------------------------------------------------|-------------------------------------------------------|--------------------------------------------------------------|-------------------------------------------------------|
| SI.No. | Theme                                          | Department<br>(or as per State/UT's<br>applicability) | Designation of Key<br>Person/Functionary<br>(at State Level) | State Mechanism                                       |
| 6      | Village with Self Sufficient<br>Infrastructure | Rural Development and Panchayati Raj                  | Director/Joint Director/ Deputy Director                     | Director Panchayati Raj                               |
| 7      | Socially Just and Socially<br>Secured Village  | Social Welfare                                        | Director/Joint Director/ Deputy Director                     | Joint Director RDD                                    |
| 8      | Village with Good Governance                   | Panchayati Raj                                        | Director/Joint Director/ Deputy Director                     | Addl. Secretary to Govt. Deptt. of RD & PR            |
| 9      | Women Friendly Village                         | Women and Child<br>Development                        | Director/Joint Director/ Deputy Director                     | Addl. Secretary to Govt.<br>Social Welfare Department |