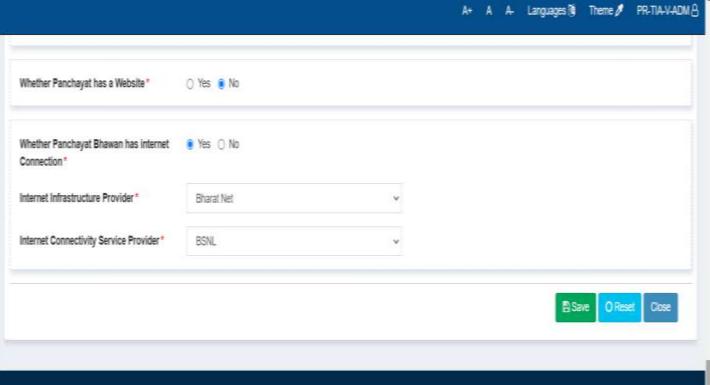

# **Panchayat Profile Information**

| Features                           | Updated /Upgraded | Sources |
|------------------------------------|-------------------|---------|
| Demographic Profile                | Updated           |         |
| Profile of Elected Representatives | Under process     |         |
| Last Date of Panchayat Election    | January 2019      |         |
| Next Date of Panchayat Election    | January 2024      |         |

## **Panchayat Profile Information**