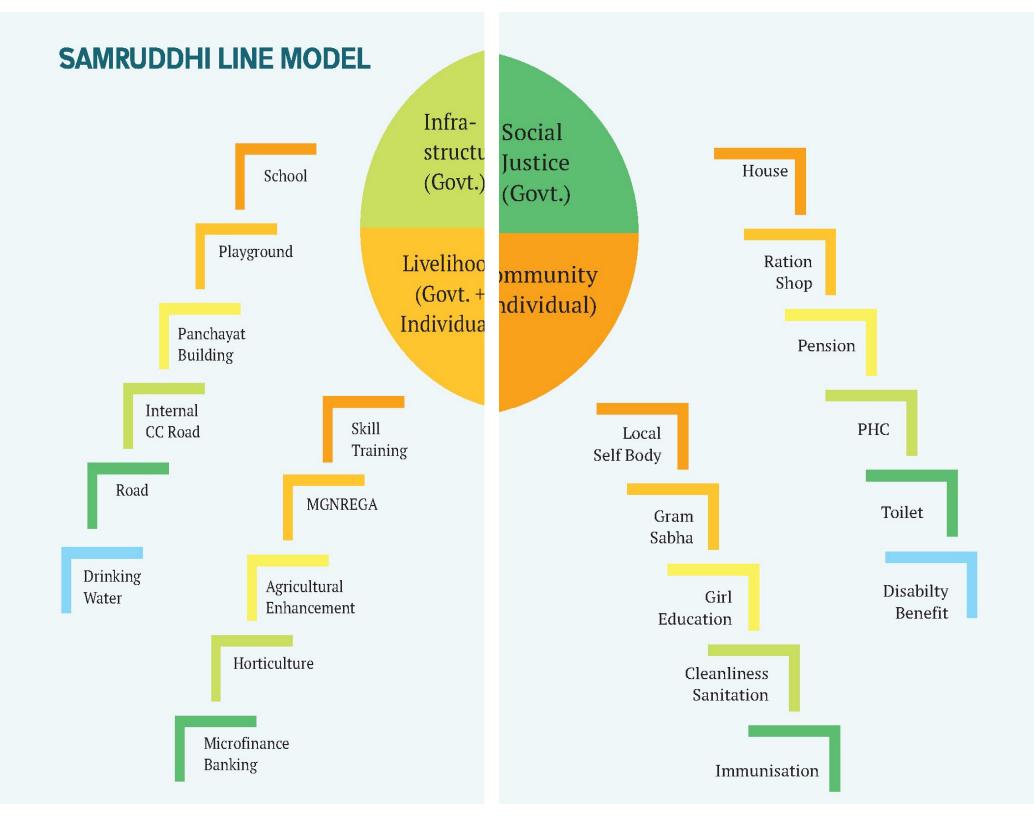

Need is to, thus, its components to holistic approximate plethora of school access to inform to ensure shift to bely in understa

Ladder 1: Rights-based framework to ensure quality infrastructure

Ladder 2: the Social security in terms of a safety net

## Ladder 3: the Interventions to enhanced livelihood opportunities

माध्यम से सभी वयस्क ग्रामीणजनों को मांग अनुसार रोजगार जाकर उनकी आमदनी बढ़ाई जा सकती है, साथ ही उनका र पलायन भी रोका जा सकता है।

Ladder 4: the mandatory community participation