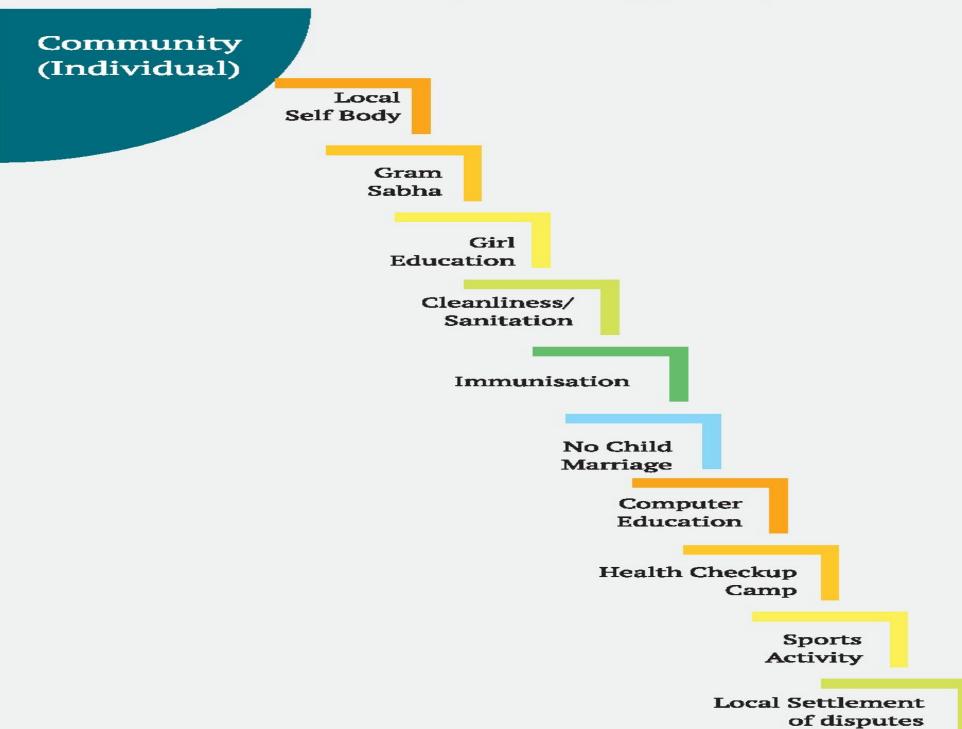

## **RESPONSIBLE CITIZEN**

- Empowered Gram Sabha
- Transparency
- Project Accounting & Monitoring System
- Grievance Redressal System
- Panchayat Darpan for Increasing Transparency

Need is to, thus, its components to holistic approximate plethora of school access to inform to ensure shift to bely in understa

Ladder 1: Rights-based framework to ensure quality infrastructure

Ladder 2: the Social security in terms of a safety net

## Ladder 3: the Interventions to enhanced livelihood opportunities

माध्यम से सभी वयस्क ग्रामीणजनों को मांग अनुसार रोजगार जाकर उनकी आमदनी बढ़ाई जा सकती है, साथ ही उनका र पलायन भी रोका जा सकता है।

Ladder 4: the mandatory community participation

Decision at Mahila Panchayat to provide fifty percent reservation to women in offices of local bodies.

Unprecedented increase in women's Self-Help Groups/new fora for sale of their products.

Expansion of Gaon Ki Beti Yojana to help for higher education to all girls passing in first division in 12th exam.