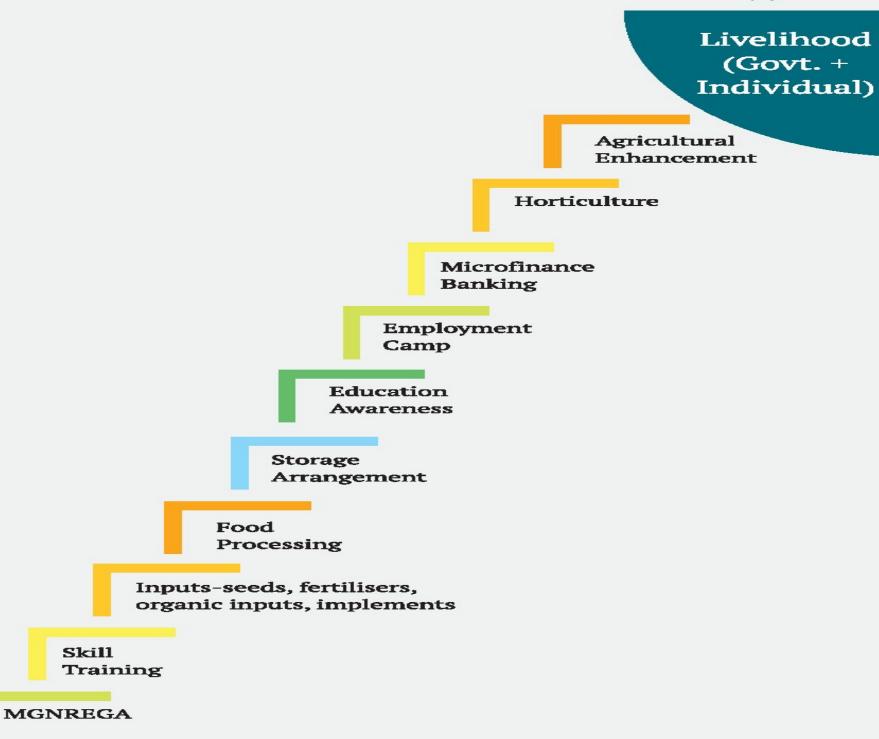

#### LIVELIHOOD

- Micro Finance
- Entrepreneurship
- Advanced/Mechanised Farming Technology
- Employment
- Skill Development

## Ladder 3: the Interventions to enhanced livelihood opportunities

माध्यम से सभी वयस्क ग्रामीणजनों को मांग अनुसार रोजगार जाकर उनकी आमदनी बढ़ाई जा सकती है, साथ ही उनका र पलायन भी रोका जा सकता है।

Ladder 4: the mandatory community participation