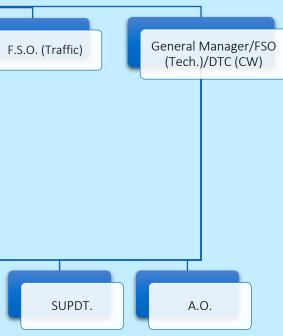

| The following stands for :-                            |                                    |
|--------------------------------------------------------|------------------------------------|
| 1. ATC-I – Additional Transport Commissioner-I         | 9. F.S.O – Flying Squad Officer    |
| 2. ATC-II – Additional Transport Commissioner-II       | 10. T.M. – Traffic Manager         |
| 3. SME – Senior Mechanical Engineer                    | 11. W.M. – Works Manager           |
| 4. JSTC (T) – Joint Transport Commissioner (Technical) | 12. S.P.O. – Stores Purchase Offi  |
| 5. C.A.O – Chief Accounts Officer                      | 13. A.D.A. – Additional District A |
| 6. D.A. – District Attorney                            | 14. SUPDT. – Superintendent        |
| 7. DTC – Deputy Transport Controller                   | 15. A.O. – Accounts Officer        |
| 8. G.M. – General Manager                              |                                    |
|                                                        |                                    |

fficer

## Attorney