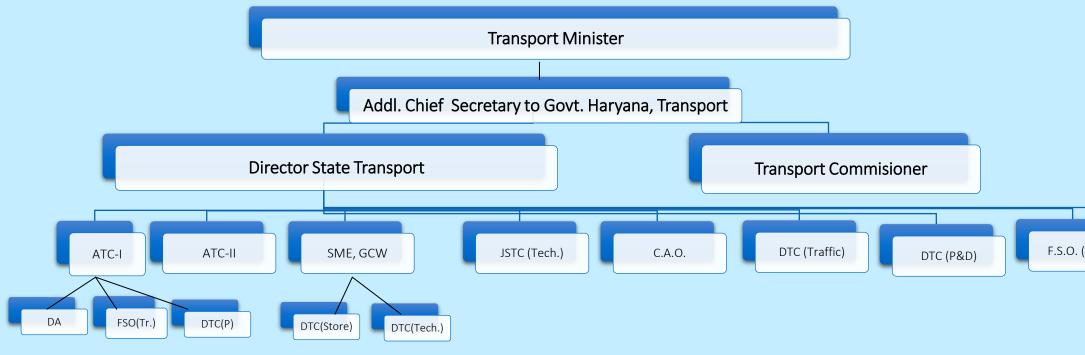

| The following stands for :-                            |                                    |
|--------------------------------------------------------|------------------------------------|
| 1. ATC-I – Additional Transport Commissioner-I         | 9. F.S.O – Flying Squad Officer    |
| 2. ATC-II – Additional Transport Commissioner-II       | 10. T.M. – Traffic Manager         |
| 3. SME – Senior Mechanical Engineer                    | 11. W.M. – Works Manager           |
| 4. JSTC (T) – Joint Transport Commissioner (Technical) | 12. S.P.O. – Stores Purchase Offi  |
| 5. C.A.O – Chief Accounts Officer                      | 13. A.D.A. – Additional District A |
| 6. D.A. – District Attorney                            | 14. SUPDT. – Superintendent        |
| 7. DTC – Deputy Transport Controller                   | 15. A.O. – Accounts Officer        |
| 8. G.M. – General Manager                              |                                    |
|                                                        |                                    |

fficer

## Attorney