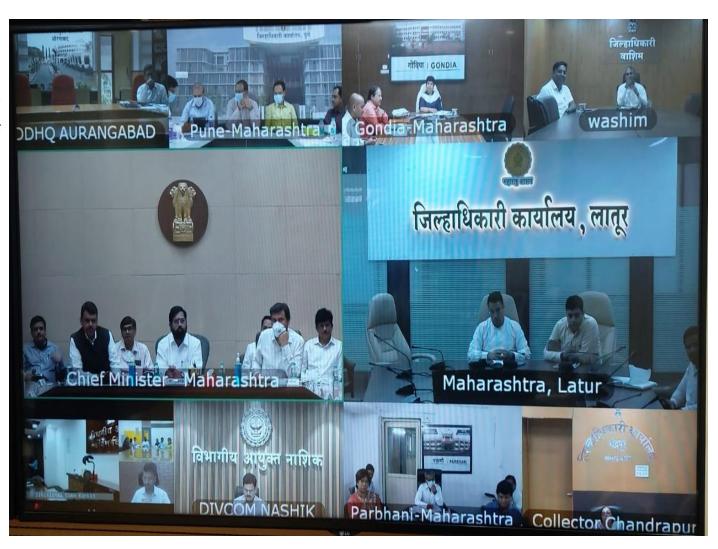

VC Services are provided at 36 NIC Districts of Maharashtra also. Hon'ble Chief Minister, Maharashtra has appreciated the Video Conference Services of NIC provided during pandemic situation.

NIC Maharashtra is providing technical support and coordination to VCs conducted from The President House, PM Office, Central Ministers, Governor House, Hon'ble CM, Hon'ble Deputy CM, Minister Offices, Chief Secretary and Departments of Maharashtra.