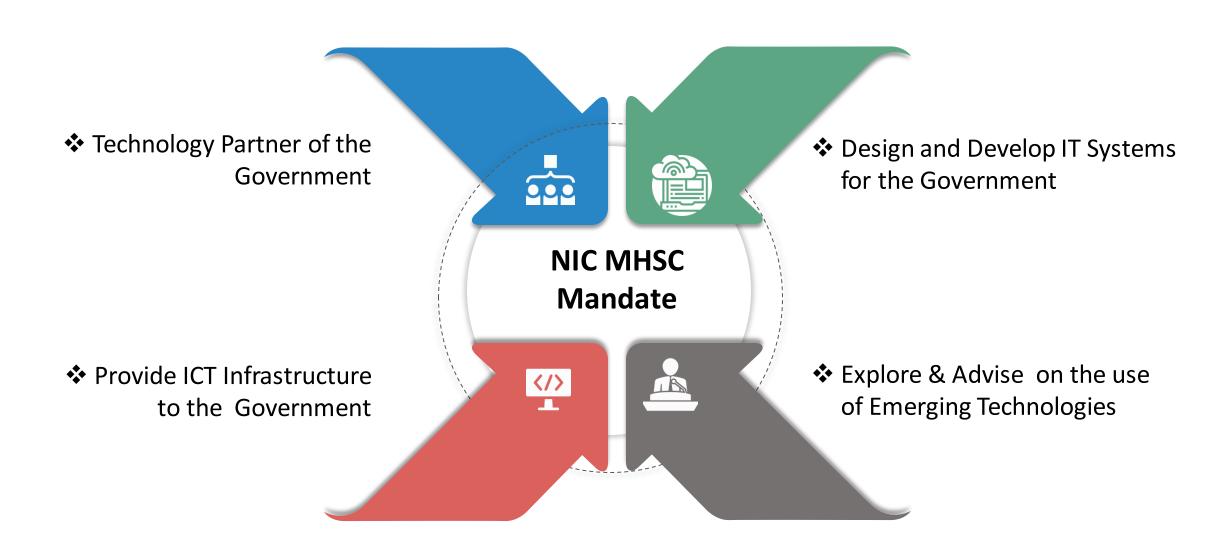

Shri Rajesh Gera Director General

भारत सरकार इलेक्ट्रॉनिकी और सूचना प्रौद्योगिकी मंत्रालय

# राष्ट्रीय सूचना - विज्ञान केंद्र

महाराष्ट्र राज्य केंद्र

११वां तल, नया प्रशासन भवन, मंत्रालय, मुंबई - 400032



Government of India

Ministry of Electronics & Information Technology

# National Informatics Centre Maharashtra State Centre

11th floor, New Administrative Building, Mantralaya, Mumbai - 400032







## **NIC MHSC Mandate**





# Services Offered by NIC Maharashtra State Centre





# NETWORK SERVICES - NATIONAL KNOWLEDGE NETWORK (NKN)/NICNET

NKN/NICNET networking services provides a more adaptive infrastructure.

NIC Maharashtra State Centre and all the 36 NIC District Centers in Maharashtra are connected through 1Gbps/100 Mbps/34 Mbps links through NKN/NICET approved service providers.

81 research & educational institutes are connected to NKN and it caters the Internet Gateway Services to NKN/NICNET users in Maharashtra as well as other States.





NIC launched National Cloud Services under MeghRaj as a Government of India Cloud Initiative in Hyderabad in 2008, followed by Pune in 2010, Delhi in 2011 and Bhubaneshwar in 2018.

The foundation stone for Data Centre in North Eastern Region (NEDC) was läid at