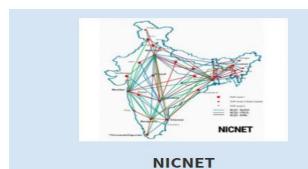

# NETWORK SERVICES - NATIONAL KNOWLEDGE NETWORK (NKN)/NICNET

NKN/NICNET networking services provides a more adaptive infrastructure.

NIC Maharashtra State Centre and all the 36 NIC District Centers in Maharashtra are connected through 1Gbps/100 Mbps/34 Mbps links through NKN/NICET approved service providers.

81 research & educational institutes are connected to NKN and it caters the Internet Gateway Services to NKN/NICNET users in Maharashtra as well as other States.

NIC launched National Cloud Services under MeghRaj as a Government of India Cloud Initiative in Hyderabad in 2008, followed by Pune in 2010, Delhi in 2011 and Bhubaneshwar in 2018.