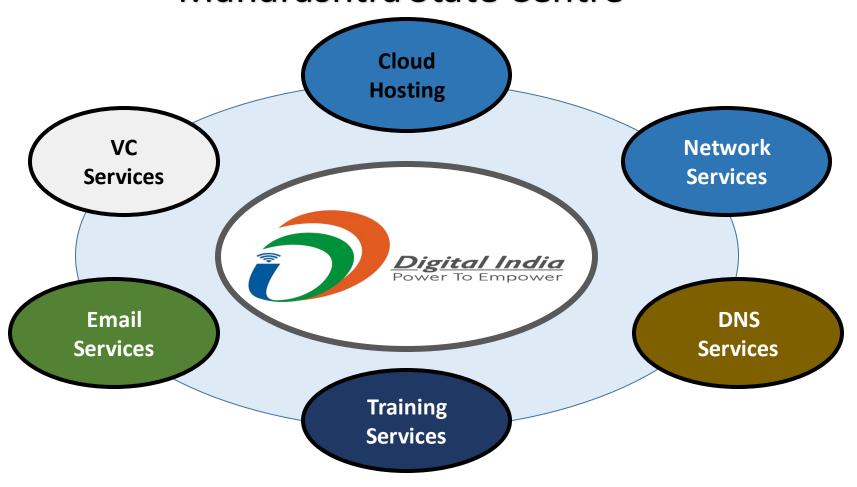

Shri Rajesh Gera Director General

भारत सरकार इलेक्ट्रॉनिकी और सूचना प्रौद्योगिकी मंत्रालय

# राष्ट्रीय सूचना - विज्ञान केंद्र

महाराष्ट्र राज्य केंद्र

११वां तल, नया प्रशासन भवन, मंत्रालय, मुंबई - 400032



Government of India

Ministry of Electronics & Information Technology

# National Informatics Centre Maharashtra State Centre

11th floor, New Administrative Building, Mantralaya, Mumbai - 400032







## **NIC MHSC Mandate**





# Services Offered by NIC Maharashtra State Centre





# NETWORK SERVICES - NATIONAL KNOWLEDGE NETWORK (NKN)/NICNET

NKN/NICNET networking services provides a more adaptive infrastructure.

NIC Maharashtra State Centre and all the 36 NIC District Centers in Maharashtra are connected through 1Gbps/100 Mbps/34 Mbps links through NKN/NICET approved service providers.

81 research & educational institutes are connected to NKN and it caters the Internet Gateway Services to NKN/NICNET users in Maharashtra as well as other States.





NIC launched National Cloud Services under MeghRaj as a Government of India Cloud Initiative in Hyderabad in 2008, followed by Pune in 2010, Delhi in 2011 and Bhubaneshwar in 2018.

The foundation stone for Data Centre in North Eastern Region (NEDC) was läid at Guwahati, Assam in the year 2021.

NIC has established M