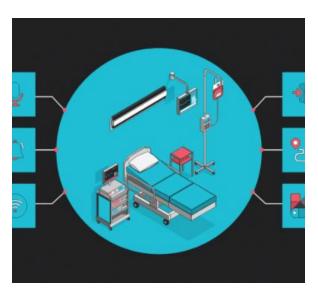

# **IT Services during Pandemic 2019**

- Hospital Bed Management System
- Ambulance Tracking System