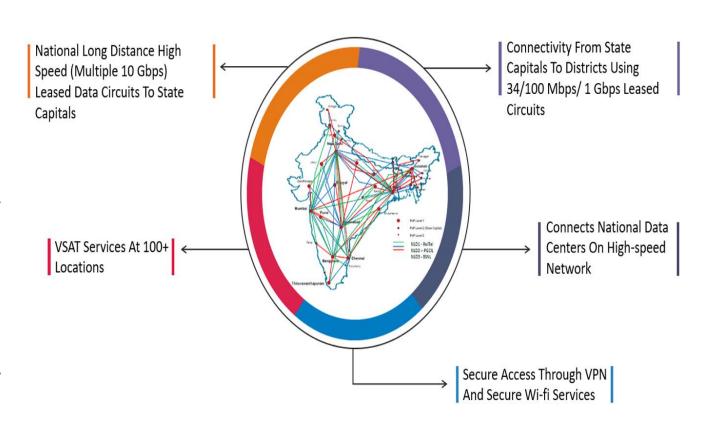

# NETWORK SERVICES - NATIONAL KNOWLEDGE NETWORK (NKN)/NICNET

NKN/NICNET networking services provides a more adaptive infrastructure.

NIC Maharashtra State Centre and all the 36 NIC District Centers in Maharashtra are connected through 1Gbps/100 Mbps/34 Mbps links through NKN/NICET approved service providers.

81 research & educational institutes are connected to NKN and it caters the Internet Gateway Services to NKN/NICNET users in Maharashtra as well as other States.

NIC launched National Cloud Services under MeghRaj as a Government of India Cloud Initiative in Hyderabad in 2008, followed by Pune in 2010, Delhi in 2011 and Bhubaneshwar in 2018.