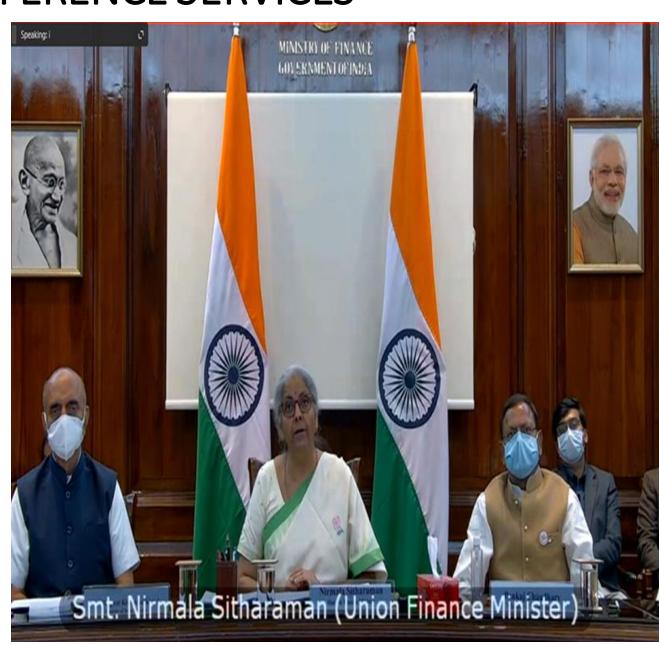

NIC Maharashtra is providing technical support and coordination to VCs conducted from The President House, PM Office, Central Ministers, Governor House, Hon'ble CM, Hon'ble Deputy CM, Minister Offices, Chief Secretary and Departments of Maharashtra.

VC Services are provided at 36 NIC Districts of Maharashtra also. Hon'ble Chief Minister, Maharashtra has appreciated the Video Conference Services of NIC provided during pandemic situation.

NIC Maharashtra is providing technical support and coordination to VCs conducted from The President House, PM Office, Central Ministers, Governor House, Hon'ble CM, Hon'ble Deputy CM, Minister Offices, Chief Secretary and Departments of Maharashtra.