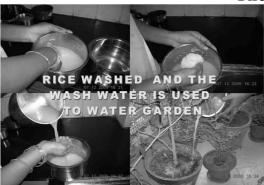

# Unclean sullage from wash place. (Grey water)

While washing dishes replace strong detergents with organic detergents the sullage can be used to water plants. An organic detergent powder can be made by mixing equal quantities sweet lemon, orange, lemon peels along with soap nut (sheekkai) and grinding it to a fine powder. This is as good as Soap Powder