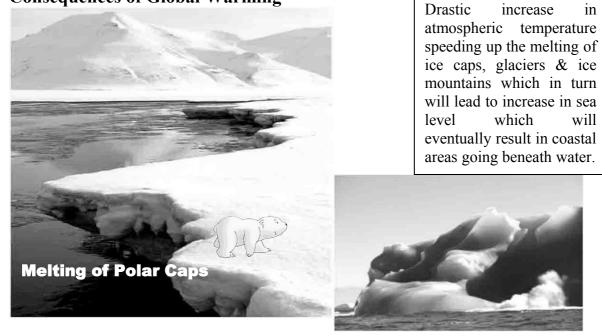

#### The Consequences in a nutshell

- Drastic increase in atmospheric temperature is speeding up the melting of ice caps, glaciers & ice mountains which in turn
- Will lead to increase in sea level
- Result in coastal areas going beneath water
- Land and water becoming saline.
- Cyclones, Tornadoes, Typhoons & Earth Quakes becoming more frequent and intense.
- Cultivable lands becoming barren, resulting in drought.
- Steep reduction in agricultural yield due to Soil Warming & sea produce due to Sea Warming.
- Pandemic diseases wiping out huge chunk of population.
- Steep Price Rise of all commodities including consumables.
- Civil Wars between residents and migrating environmental refugees.