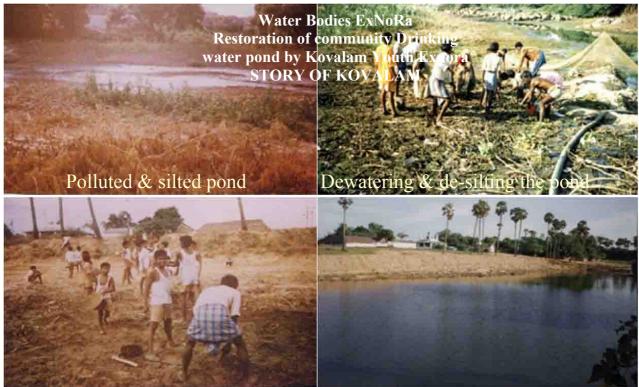

# Water Bodes ExNoRa Before

#### Kaveri Street

In Pammal was a muddy road remained totally neglected for decades. The youth under the leadership of Mr. Narcis started 'Kaveri Street Civic Exnora' in 2001 & rest is history now.

'Kaveri Street Civic Exnora' formed by them brought incredible change with cement road & rain water drain. Yes united, people can do it.