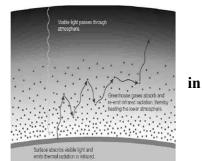

# Increases in carbon dioxide cause the earth to get warmer

Greenhouse gases such as carbon dioxide (CO2) (plus other gases like methane) in the atmosphere absorb heat radiating from the earth.

This trapped heat increases the evaporation of water from the oceans into the air to cause a greater increase in warming of the atmosphere. CO2 has a forcing effect on climate.

The combined effect of water vapor, carbon dioxide and methane controls the temperature of the earth.