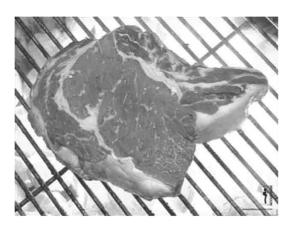

# **Meat industry**

**Produces Green House Gas** 

CONSUMPTION OF NON VEGETARIAN FOOD INCREASES REARING OF ANIMALS, REARING OF ANIMALS LEAD TO GENERATION OF METHANE , A GREEN HOUSE GAS 23 TIMES STRONGER THAN CARBON DI OXIDE.

# REMEMBER

If the entire world population becomes vegetarian or at least reduces consumption of meat, there will be no Global Warming or reduction of Global Warming . Eating sea fish is not bad as fishes are not reared using fossil fuel and they grow on their own.