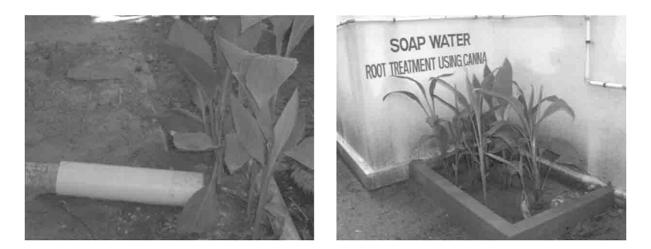

Bio Digester ExNoRa

**Reuse water for gardening and flush tank purposes** 

| Sewage water<br>(Called as Black Water) | Toilet & stored in septic tank     | Watering garden and for construction activity |
|-----------------------------------------|------------------------------------|-----------------------------------------------|
| Sullage water<br>(Called as Grey Water) | Dish wash place                    | Watering Kitchen Garden & ornamental garden   |
| Bathage<br>Called as White Water        | Soap waste water from<br>Bath room | Root Bed Treatment-<br>through cannas         |

Bathroom white soap water Root bed treatment. Plants with Bulb Roots like Canna (Kalvazhai) live on phosphate and absorb it from white bath room soap water and cleans.