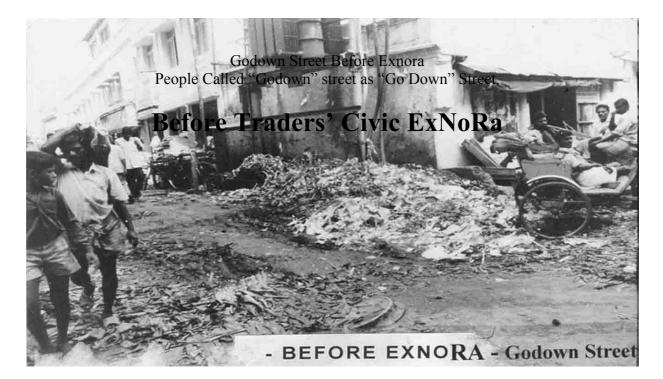

gives GOLD to BEJEWEL ourselves, but we BOMBARD & DISFIGURE her Don't all of us know that we are not there without her. PONDER OVER



# Salute to Mother Earth ! Keep your hands as if you are holding mother Earth" & say the following



Paper Bag ExNoRa

Use Newspaper bags Instead of plastic bags



ExNoka Travel SimplyCity Simple solutions for our city Fighting climate change series 2008

# **Simply City**

- Simply Walk
- Simply Cycle
- Simply Ride



#### Kaveri Street

In Pammal was a muddy road remained totally neglected for decades. The youth under the leadership of Mr. Narcis started 'Kaveri Street Civic Exnora' in 2001 & rest is history now.



'Kaveri Street Civic Exnora' formed by them brought incredible change with cement road & rain water drain. Yes united, people can do it.



# **GODOWN STREET ---- BEFORE EXNORA**

## Make your Sacred Place

Clean, Green, Environ-friendly & Beautiful

## The Road in front of Mosque

Through 'Place of Worship Exnora' Start Today 'Mosque Exnora' in the Mosque you worship



The Droupathi Amman Temple in Trichy. The credit goes to Mrs. Unnamalai & the temple team

# **Bus Stan ExNoRa**





# Water Bodes ExNoRa Before



# **Toilets ExNo**Ra



# After

The liquid waste is treated and used to irrigate horticulture, the gas waste is trapped and used as cooking gas in the canteen and the solid waste is converted as organic compost for horticulture

# Trichy



# All this is possible

by your starting an ExNoRa Innovators Club in your town/ village / neighbourhood which will mobilise people resource like men & women, old & young ,