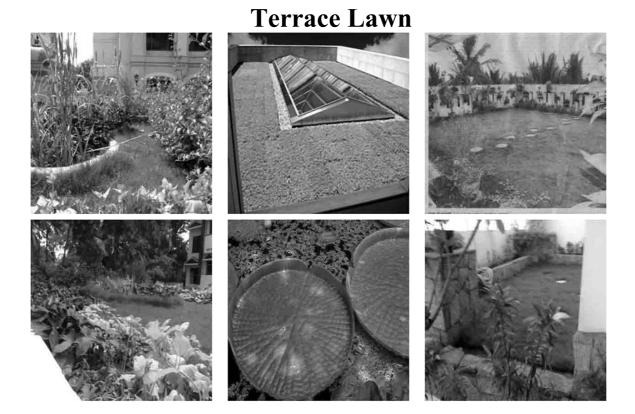

#### Various types of Gardens to suit your HOME

| Home Front Garden                         | • Home Gate Garden              |  |
|-------------------------------------------|---------------------------------|--|
| Green Dressed Compound Wall               | • Home Inside Compound Garden   |  |
|                                           | (Hook, Clip)                    |  |
| Home Garage Garden                        | Home Surface Garden             |  |
| Home Hanging Garden                       | Home Terrace Garden             |  |
| <ul> <li>Home Staircase Method</li> </ul> | Hand Railing Garden             |  |
| Home Balcony Garden                       | • In-Garden                     |  |
| Vertical Garden                           | <ul> <li>Sky farming</li> </ul> |  |

#### Various types of Home Front Gardens

A Model Home Front Garden

Cover the open drainage in front of your HOME with "Gutter Guard" View of Various types of Gardens

Gate Garden

Sun Shade Hanging Garden

Home Surface Garden

**Foldable Instant Terrace Lawn** 

Foldable Instant Lawn with Sod using Coir Geo-textiles & Coir pith organic manure

Nirmal's Home Farm

Rack Method

**Roof Top Horticulture** 