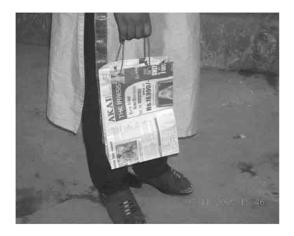

# Salute to Mother Earth ! Keep your hands as if you are holding mother Earth" & say the following

Paper Bag ExNoRa

Use Newspaper bags Instead of plastic bags

ExNoka Travel SimplyCity Simple solutions for our city Fighting climate change series 2008