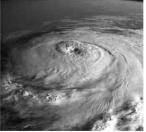

#### **Consequences of Global Warming**

Tropical Forests & Grass Lands will disappear Cereals yields will decline, Ground water level will go down and heat will increase steeply.

**Consequences 3. Sea Warming** Sea warming leads to wind warming Wind Warming will make cyclones, hurricanes and typhoons more violent and frequent.