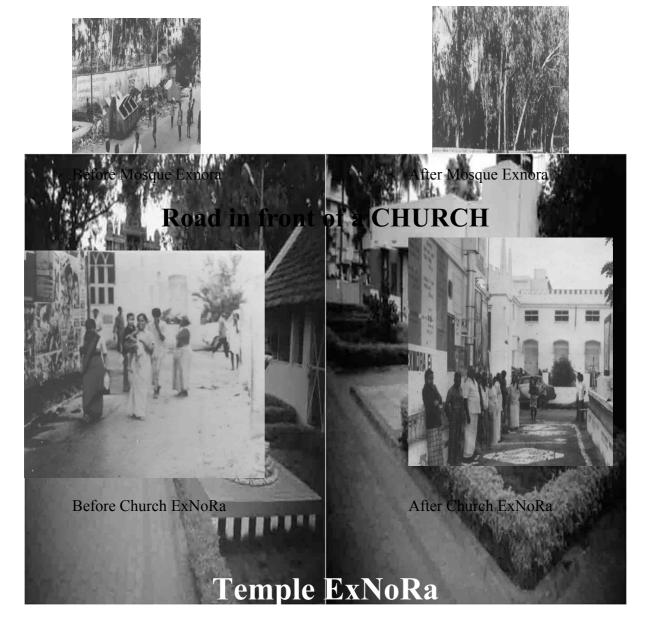

## Make your Sacred Place

Clean, Green, Environ-friendly & Beautiful

## The Road in front of Mosque

Through 'Place of Worship Exnora' Start Today 'Mosque Exnora' in the Mosque you worship

The Droupathi Amman Temple in Trichy. The credit goes to Mrs. Unnamalai & the temple team