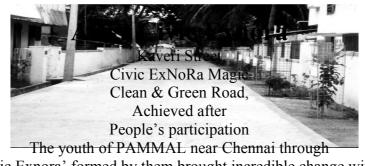

#### Kaveri Street

In Pammal was a muddy road remained totally neglected for decades. The youth under the leadership of Mr. Narcis started 'Kaveri Street Civic Exnora' in 2001 & rest is history now.

'Kaveri Street Civic Exnora' formed by them brought incredible change with cement road & rain water drain. Yes united, people can do it.