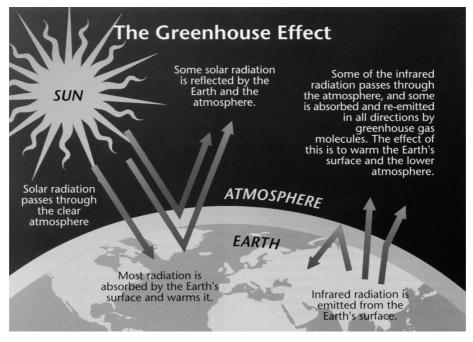

# Increases in carbon dioxide cause the earth to get warmer

Greenhouse gases such as carbon dioxide (CO2) (plus other gases like methane) in the atmosphere absorb heat radiating from the earth.

This trapped heat increases the evaporation of water from the oceans into the air to cause a greater increase in warming of the atmosphere. CO2 has a forcing effect on climate.

The combined effect of water vapor, carbon dioxide and methane controls the temperature of the earth.

# Carbon dioxide levels in the atmosphere are increasing

- > Carbon dioxide is produced from burning wood, coal, gas, etc.
- The amount in the atmosphere has risen from 280 ppm (100+ years ago) to 370 ppm today.
- > This increase in carbon dioxide is the atmosphere is increasing the heat being absorbed from the earth.

# Today's atmosphere blanket is too thick!

- 1. The increase in CO2 in the atmosphere traps more heat and causes more water vapor to evaporate into the atmosphere.
- 2. Our new blanket around the world is simply making the earth too warm!
- 3. We need a thinner blanket for our earth!