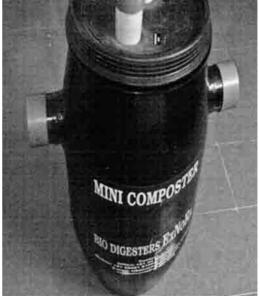

SoWaM Nirmal

Bio-methanation is

a wealth made out

of waste.

#### Make Waste as Wealth

- Organic waste both solid and liquid produce a large quantity of methane.
- Methane is 23 times stronger green house gas than CO2
- Methane can be trapped and used as cooking gas / fuel.
- It can be used to cook, heat water and make lights burn.