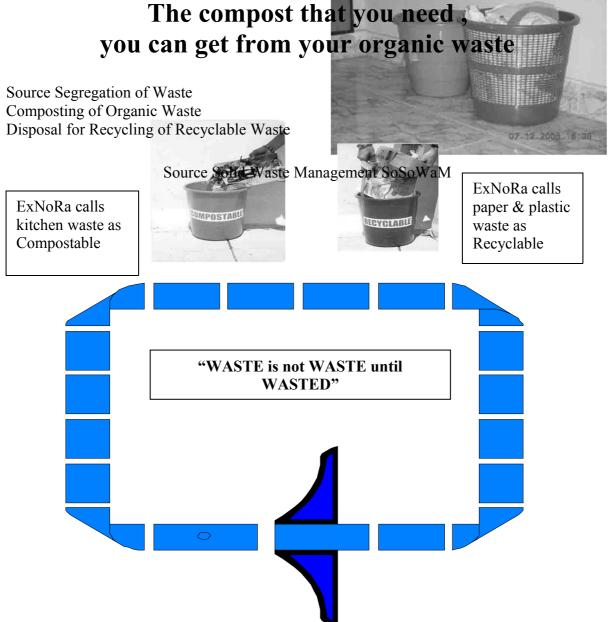

SoWaM Nirmal

Bio-methanation is

a wealth made out

of waste.

#### Make Waste as Wealth

- Organic waste both solid and liquid produce a large quantity of methane.
- Methane is 23 times stronger green house gas than CO2
- Methane can be trapped and used as cooking gas / fuel.
- It can be used to cook, heat water and make lights burn.