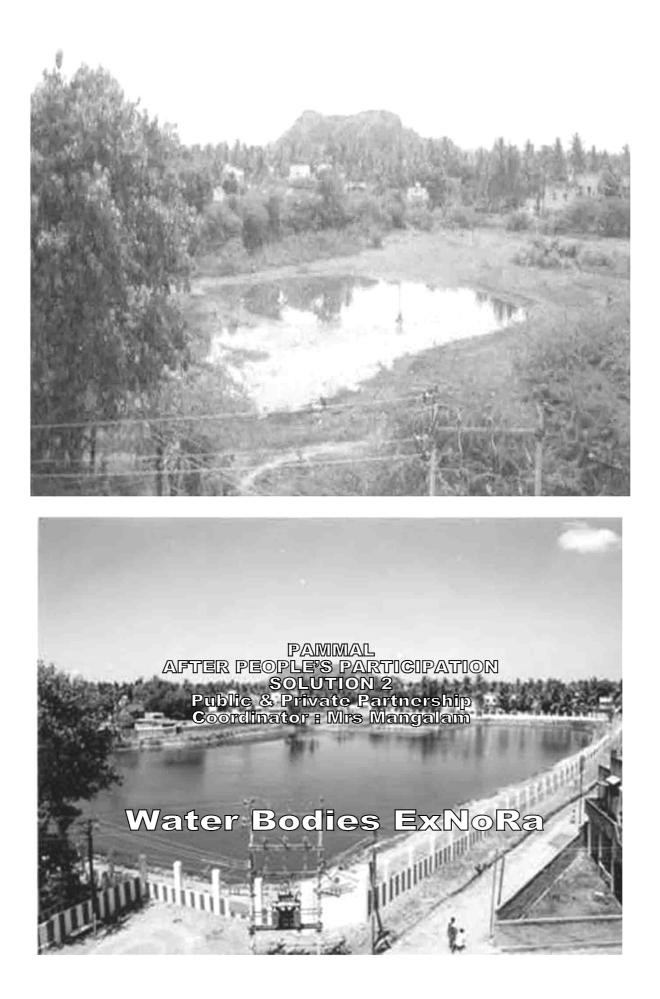

#### Kaveri Street

In Pammal was a muddy road remained totally neglected for decades. The youth under the leadership of Mr. Narcis started 'Kaveri Street Civic Exnora' in 2001 & rest is history now.

'Kaveri Street Civic Exnora' formed by them brought incredible change with cement road & rain water drain. Yes united, people can do it.