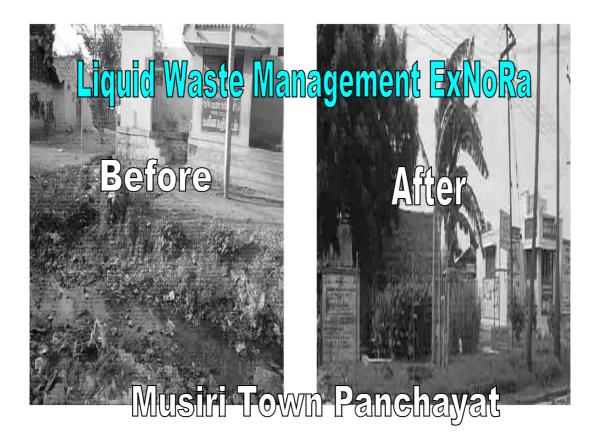

# After

The liquid waste is treated and used to irrigate horticulture, the gas waste is trapped and used as cooking gas in the canteen and the solid waste is converted as organic compost for horticulture