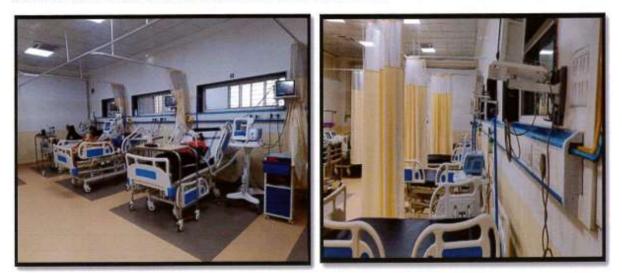

### छावनी सामान्य अस्पतालो मे सुधार – पुणे छावनी परिषद

20 आईसीयू बेड के साथ पुणे छावनी बोर्ड एक 120 बिस्तरों वाले अस्पताल का संचालन करता है जिसमें सर्जरी, हड्डी रोग, रेडियोलॉजी, बाल रोग, नेत्र विज्ञान, ईएनटी, त्वचा, यूरो सर्जरी, न्यूरो सर्जरी आदि सुविधाएं उपलब्ध हैं। कोविड लहर के दौरान महत्वपूर्ण स्वास्थ्य सेवाएं प्रदान करने के लिए, राज्य आपदा राहत कोष से प्राप्त अंशदान के माध्यम से 20 वेंटिलेटर के साथ 20 बिस्तरों वाले आईसीयू की स्थापना करके छावनी सामान्य अस्पताल को स्पेशलिटी और क्रिटिकल केयर अस्पताल में अपग्रेड किया गया है। बोर्ड ने 5.50 करोड़ रुपए के सीएसआर अंशदान के माध्यम से 75 बिस्तरों वाला प्रसूति वार्ड भवन तैयार किया है। इसके अतिरिक्त, कोरोना की संभावित तीसरी लहर का मुकाबला करने के लिए सीएसआर और पीएम केयर्स अंशदान के माध्यम से 1100 एलपीएम की कुल क्षमता के साथ 13 केएल मेडिकल ऑक्सीजन स्टोरेज टैंक और 03 पीएसए ऑक्सीजन प्लांट स्थापित किए हैं। साथ ही, ऑप्थेल्मिक ऑपरेशन थिएटर सहित चार मॉड्यूलर ऑपरेशन थिएटर भी 1.20 करोड़ रुपए (सीएसआर योगदान) के माध्यम से स्थापित किए जा रहे हैं।

#### Improvement in Cantonment General Hospital- Pune Cantonment Board

The Board maintains a 120 bedded Hospital including 20 ICU beds with Specialists from Medicine, Surgery, Orthopedic, Radiology, Pediatrics, Opthalmology, ENT, Skin, Uro Surgery, Neuro Surgery etc. To provide critical health care services during Covid wave, Cantonment General Hospital has been upgraded to Speciality & Critical Care Hospital by setting up 20 Bedded ICU with 20 Ventilators through funds received from State Disaster Relief Fund. The Board has completed construction of 75 Bedded Maternity Ward Building (Mother & Child Covid Care Centre) through CSR Contribution at a total cost of Rs. 5.50 crores. To counter the possible third wave, the Board has set up 13 KL Medical Oxygen Storage Tank & 03 PSA Oxygen Plants with total capacity of 1100 LPM through PM Cares & CSR. Further, Four Modular Operation Theatres including Opthalmic Operation Theatre is also being set up through CSR contribution of Rs. 1.20 cr.