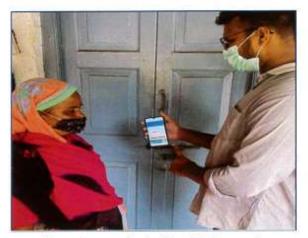

ई- छावनी पोर्टल - नागरिक इंटरफेस

उन नागरिकों को जो ई- छावनी पोर्टल के माध्यम से स्वयं सेवा का लाभ उठा रहे हैं, उन्हें छावनी परिषदों द्वारा प्रोत्साहित करने के लिए पृथक से लाभ दिया जा रहा है। छावनी परिषदों द्वारा छावनी क्षेत्रों में रहने वाले उन बुजुर्ग लोगों को घर-घर सेवाएं प्रदान करने के लिए मोबाइल हेल्पडेस्क सेवाएं भी शुरू की गई हैं, जिनके पास कंप्यूटर या सेल फोन नहीं है या जो इस प्रक्रिया से परिचित नहीं हैं।

Launch of eChhawani Portal by Hon'ble Raksha Mantri on 16/02/2021

The Cantonment Boards have also provided incentives to the citizens who are availing service via self-service mode through eChhawani Portal. The Mobile Helpdesk services have also been started by the Cantonment Boards to provide door step services to elderly people residing in Cantonment areas who may not be conversant or have access to a computer or cell phone.

Door step service to the elderly people

Banner placed for awareness of Incentives

रक्षा सम्पदा महानिदेशालय, रक्षा सम्पदा भवन Directorate General Defence Estates, Raksha Sampada Bhawan https://www.dgde.gov.in