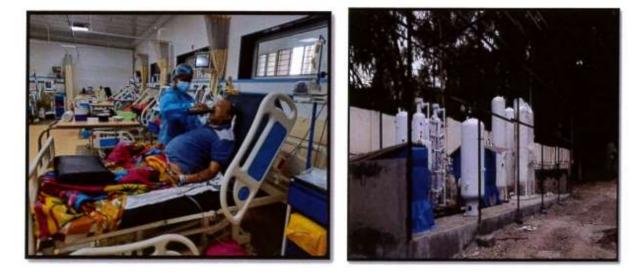

### छावनी सामान्य अस्पतालो मे सुधार – पुणे छावनी परिषद

20 आईसीयू बेड के साथ पुणे छावनी बोर्ड एक 120 बिस्तरों वाले अस्पताल का संचालन करता है जिसमें सर्जरी, हड्डी रोग, रेडियोलॉजी, बाल रोग, नेत्र विज्ञान, ईएनटी, त्वचा, यूरो सर्जरी, न्यूरो सर्जरी आदि सुविधाएं उपलब्ध हैं। कोविड लहर के दौरान महत्वपूर्ण स्वास्थ्य सेवाएं प्रदान करने के लिए, राज्य आपदा राहत कोष से प्राप्त अंशदान के माध्यम से 20 वेंटिलेटर के साथ 20 बिस्तरों वाले आईसीयू की स्थापना करके छावनी सामान्य अस्पताल को स्पेशलिटी और क्रिटिकल केयर अस्पताल में अपग्रेड किया गया है। बोर्ड ने 5.50 करोड़ रुपए के सीएसआर अंशदान के माध्यम से 75 बिस्तरों वाला प्रसूति वार्ड भवन तैयार किया है। इसके अतिरिक्त, कोरोना की संभावित तीसरी लहर का मुकाबला करने के लिए सीएसआर और पीएम केयर्स अंशदान के माध्यम से 1100 एलपीएम की कुल क्षमता के साथ 13 केएल मेडिकल ऑक्सीजन स्टोरेज टैंक और 03 पीएसए ऑक्सीजन प्लांट स्थापित किए हैं। साथ ही, ऑप्थेल्मिक ऑपरेशन थिएटर सहित चार मॉड्यूलर ऑपरेशन थिएटर भी 1.20 करोड़ रुपए (सीएसआर योगदान) के माध्यम से स्थापित किए जा रहे हैं।

#### Improvement in Cantonment General Hospital- Pune Cantonment Board

The Board maintains a 120 bedded Hospital including 20 ICU beds with Specialists from Medicine, Surgery, Orthopedic, Radiology, Pediatrics, Opthalmology, ENT, Skin, Uro Surgery, Neuro Surgery etc. To provide critical health care services during Covid wave, Cantonment General Hospital has been upgraded to Speciality & Critical Care Hospital by setting up 20 Bedded ICU with 20 Ventilators through funds received from State Disaster Relief Fund. The Board has completed construction of 75 Bedded Maternity Ward Building (Mother & Child Covid Care Centre) through CSR Contribution at a total cost of Rs. 5.50 crores. To counter the possible third wave, the Board has set up 13 KL Medical Oxygen Storage Tank & 03 PSA Oxygen Plants with total capacity of 1100 LPM through PM Cares & CSR. Further, Four Modular Operation Theatres including Opthalmic Operation Theatre is also being set up through CSR contribution of Rs. 1.20 cr.