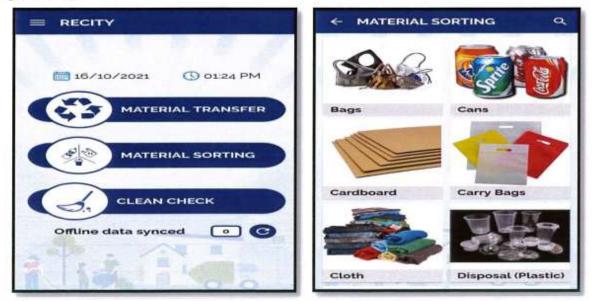

### सार्वजनिक सेवाओ में नवीन प्रक्रिया – नैनीताल छावनी परिषद

छावनी परिषद नैनीताल स्वच्छता के प्रति पूर्णतः प्रतिबद्ध है और इसलिए पूरी स्वच्छता प्रक्रिया को कारगर बनाने के लिए डिजिटल तकनीक का इस्तेमाल किया जा रहा है । एक गैर सरकारी संस्था स्त्री मुक्ति संगठन (एसएमएस), और रेसिटी नेटवर्क प्राइवेट लिमिटेड समर्थित हिलदारी अभियान के सहयोग से छावनी परिषद द्वारा एक ऑनलाइन रीयल टाइम मॉनिटरिंग डैशबोर्ड विकसित किया गया है। यह पहल हमारे माननीय प्रधान मंत्री द्वारा भारतीयों को डिजिटल रूप से सशक्त बनाने और डिजिटल माध्यम से जीवन को बदलने के आह्वान के अनुरूप है। छावनी क्षेत्र के सभी घरों का सर्वेक्षण और मैपिंग कर उन्हें क्यूआर कोड के रूप में विशिष्ट आईडी प्रदान की गई है । कचरा संग्रहकर्ताओं द्वारा जानकारी भरने के लिए सफाईमित्रों को भी एप्लिकेशन इंस्टॉल किए गए मोबाइल फोन विशिष्ट आईडी के साथ वितरित किए गए हैं, जो अंततः डेशबोर्ड में दर्शित होती है ।

इस डिजिटल नवाचार से जो लाभ प्राप्त हुए हैं, वे हैं- 1. स्वच्छता कर्मचारियों का डिजिटल सशक्तिकरण। 2. संपूर्ण स्वच्छता प्रक्रिया का वस्तुनिष्ठ वास्तविक समय मूल्यांकन। 3. नागरिकों को सेवा वितरण की गुणवत्ता में सुधार 4. नागरिक समाज और सरकार के बीच बेहतर सहयोग।

#### **Innovation in Public Service- Nainital Cantonment Board**

Cantonment Board Nainital is committed towards cleanliness and has therefore employed digital technology to streamline its whole sanitation process. An online real time monitoring dashboard has been developed by the Cantonment Board in association with the Stree Mukti Sangathna(SMS), an NGO and Recity Network Pvt Ltd backed Hilldari Abhiyan. This initiative aligns with the call of our Hon'ble Prime Minister to empower Indians digitally and transform lives through digital interventions. All the households in the Cantonment were surveyed, mapped and provided with the specific IDs in the form of QR codes. Also, each Safaimitra has been provided with unique IDs to monitor their performance digitally. Mobile phones with application installed have been distributed to Safaimitras to fill the information by the garbage collectors which ultimately reflects in the dashboard.

The benefits that we've been able to generate from this digital intervention are- 1. Digital empowerment of sanitary workers. 2. Objective real time assessment of whole sanitation process. 3. Improvement in quality of service delivery to citizens 4. Great collaboration between civil society and government.