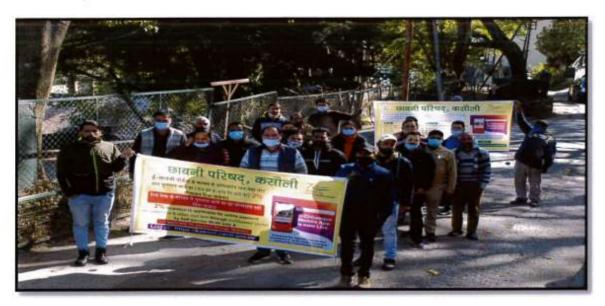

कसौली छावनी बोर्ड को प्रारंभ में खराब नेटवर्क, सैन्य क्षेत्रों में जैमर का होना, लोगों के बीच डिजिटल जागरूकता की कमी आदि के कारण ई-छावनी पोर्टल के कार्यान्वयन में विभिन्न समस्याओं का सामना करना पड़ा। इन चुनौतियों को दूर करने और निवासियों के बीच ई-छावनी पोर्टल के उपयोग और इसकी उपदेयता को बढ़ाने के लिए कसौली छावनी बोर्ड ने निवासियों को जागरूक करने के लिए विभिन्न जागरूकता कार्यक्रम आयोजित किए जैसे जागरूकता रैलियां करना, घर-घर संपर्क अभियान चलाना, समाचार पत्रों में विज्ञापन प्रकाशित करना, सार्वजनिक नोटिस, बैनर लगाना, एसएमएस और सोशल मीडिया आदि के माध्यम से जागरूकता फैलाना इत्यादि। विभिन्न गैर-करों पर ऑनलाइन भुगतान के लिए 2% (केवल स्वयं सेवा मोड द्वारा) और जल कर के ऑनलाइन भुगतान पर 2% छूट जैसे वित्तीय प्रोत्साहन भी शुरू किए गए हैं।

Kasauli Cantonment Board initially faced various problems in implementation of e-Chhawani portal due to poor network conditions, Jammers placed in army areas, digital illiteracy among people etc. To overcome these challenges and in order to increase the use of e-Chhawani portal among the residents, Kasauli Cantonment Board conducted various awareness programmes to sensitize the residents like awareness rallies and door-to-door campaigns, publishing newspapers ads, putting public notices, banners, spreading awareness through SMS and whatsapp messages, etc. Besides financial incentives like rebate of 2% for online payments on various non-taxes, fees paid through the portal (by self-service mode only) and 2% rebate on online payment on water tax is also started.

प्रोत्साहन के प्रति जागरूकता के लिए बैनर

जागरूकता अभियान