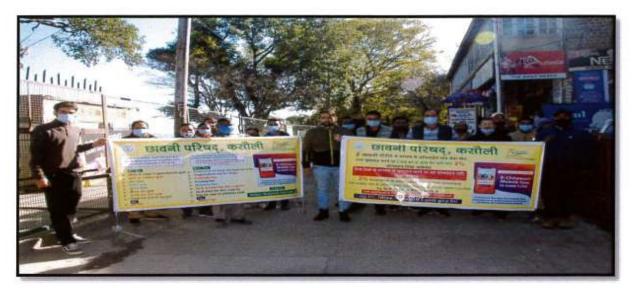

### ई-छावनी परियोजना का कार्यान्वयन – कसौली छावनी परिषद

ई-छावनी पोर्टल का उद्देश्य ऑनलाइन सेवाएं जैसे व्यापार लाइसेंस देना, पट्टों का नवीनीकरण, पानी और सीवरेज कनेक्शन, सामुदायिक हॉल बुकिंग, पानी के टैंकर की बुकिंग, जन्म और मृत्यु प्रमाण पत्र जारी करना, छावनी अस्पतालों में ओपीडी में मिलने का समय निश्चित करना, करों को ऑनलाइन जमा करना, शिकायतों को ऑनलाइन दर्ज व ट्रैक करना और अन्य संबंधित नगरपालिका सेवाएं इत्यादि प्रदान करना है ।

कसौली छावनी बोर्ड को प्रारंभ में खराब नेटवर्क, सैन्य क्षेत्रों में जैमर का होना, लोगों के बीच डिजिटल जागरूकता की कमी आदि के कारण ई-छावनी पोर्टल के कार्यान्वयन में विभिन्न समस्याओं का सामना करना पड़ा। इन चुनौतियों को दूर करने और निवासियों के बीच ई-छावनी पोर्टल के उपयोग और इसकी उपदेयता को बढ़ाने के लिए कसौली छावनी बोर्ड ने निवासियों को जागरूक करने के लिए विभिन्न जागरूकता कार्यक्रम आयोजित किए जैसे जागरूकता रैलियां करना, घर-घर संपर्क अभियान चलाना, समाचार पत्रों में विज्ञापन प्रकाशित करना, सार्वजनिक नोटिस, बैनर लगाना, एसएमएस और सोशल मीडिया आदि के माध्यम से जागरूकता फैलाना इत्यादि। विभिन्न गैर-करों पर ऑनलाइन भुगतान के लिए 2% (केवल स्वयं सेवा मोड द्वारा) और जल कर के ऑनलाइन भुगतान पर 2% छूट जैसे वित्तीय प्रोत्साहन भी शुरू किए गए हैं।

#### Implementation of e-Chhawani Project- Kasauli Cantonment Board

E-Chhawani portal aims to provide online services like grant of trade licences, renewal of leases, water and sewerage connections, community hall booking, water tanker booking, issuing of births and deaths certificates, OPD appointments, online deposit of taxes and fees, lodging and tracking of grievances and other related municipal services.

Kasauli Cantonment Board initially faced various problems in implementation of e-Chhawani portal due to poor network conditions, Jammers placed in army areas, digital illiteracy among people etc. To overcome these challenges and in order to increase the use of e-Chhawani portal among the residents, Kasauli Cantonment Board conducted various awareness programmes to sensitize the residents like awareness rallies and door-to-door campaigns, publishing newspapers ads, putting public notices, banners, spreading awareness through SMS and whatsapp messages, etc. Besides financial incentives like rebate of 2% for online payments on various non-taxes, fees paid through the portal (by self-service mode only) and 2% rebate on online payment on water tax is also started.