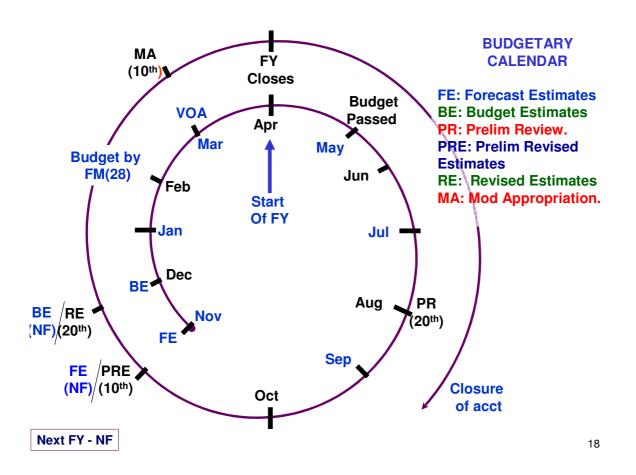

## **TIMELINE FOR PROCESSING OF WORKS**

| (a) | Projection of works by the user                                                                                                                                        | By 30 Oct |
|-----|------------------------------------------------------------------------------------------------------------------------------------------------------------------------|-----------|
| (b) | Acceptance from necessity angle                                                                                                                                        | By 30 Dec |
| (c) | Finalisation of approved list of works                                                                                                                                 | By 30 Jan |
| (d) | Forwarding of BPs and necessary documents by user                                                                                                                      | By 28 Feb |
| (e) | According sanction for 30% of works (Out of VOA allotment)                                                                                                             | By 30 Mar |
| (f) | Projection of additional works if any,                                                                                                                                 | By 30 May |
| (g) | Sanction and allotment (including carry over works) for balance work                                                                                                   | By 30 Jul |
| (h) | The BPs for maintenance programme                                                                                                                                      | By 31 Mar |
| (j) | Utilisation of funds (expenditure, request for surrender, likely carry over load) in r/o sanctioned works and allotment thereto must be intimated by Dtes without fail | By 15 Feb |
| (k) | State of booking of funds to be obtained from the PCDA                                                                                                                 | By 15 Feb |