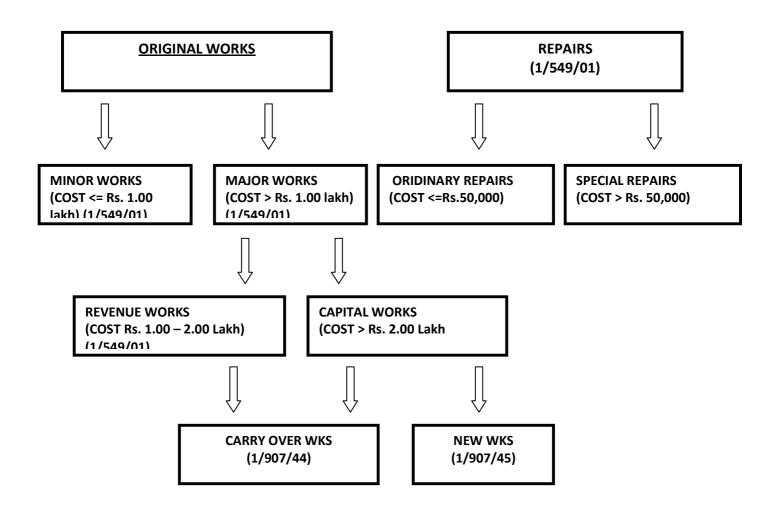

# **CLASSIFICATION OF WORKS**

## > <u>CAPITAL HEAD</u>:

- MAJOR HEAD 4076.
- MINOR HEAD 01 ARMY.
- SUB HEAD 113 NCC.
- CAPITAL WKS CODE HEAD 1/907/45.
- CARRY OVER CAPITAL WKS CODE HEAD 1/907/44.

## **REVENUE HEAD**:

- MAJOR HEAD 2076.
- MINOR HEAD 113.
- SUB HEAD (E) NCC.
- REPAIRS , SPL REPAIRS, MINOR WKS &

**REVENUE WKS CODE HEAD 1/549/01.** 