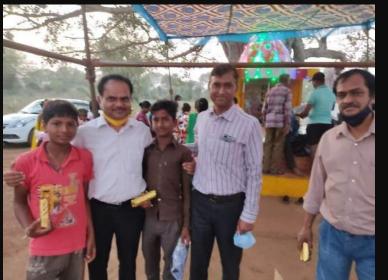

## Breaking the Ice:

Motivating slum dwellers to come and choose clothes as per their choice

Ahh! All these for us!!