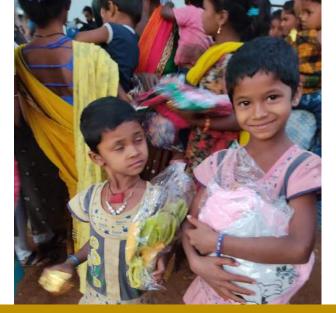

## Biscuits & Chocolates to add more smile....

Be the reason someone smiles, feels loved, believes in goodness of people....