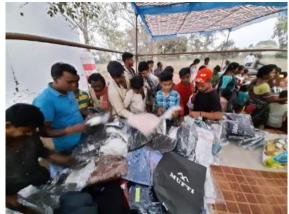

## व्यप्टें देंतें समय हुन बातीं व्या ध्यान रखें :

- 1. जो सही कपड़ें हैं जिन्हें कोई इस्तेमाल कर सके, वैसे कपड़ों को अलग कर लें।
- 2. कपड़ें धोंकर/साफकर ही दें।
- 3.मौंसम के हिसाब से कपड़े दान करें।