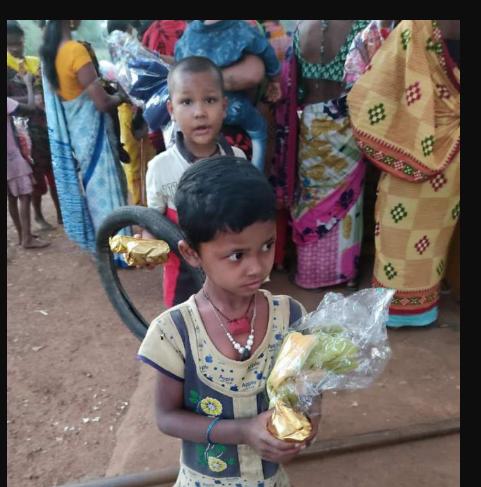

## Biscuits & Chocolates to add more smile....

Be the reason someone smiles, feels loved, believes in goodness of people....