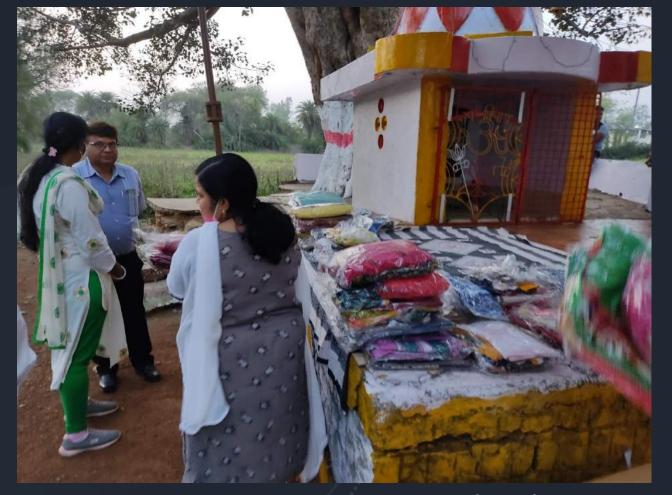

## Breaking the Ice:

Motivating slum dwellers to come and choose clothes as per their choice

Ahh! All these for us!!

## Biscuits & Chocolates to add more smile....

Be the reason someone smiles, feels loved, believes in goodness of people....