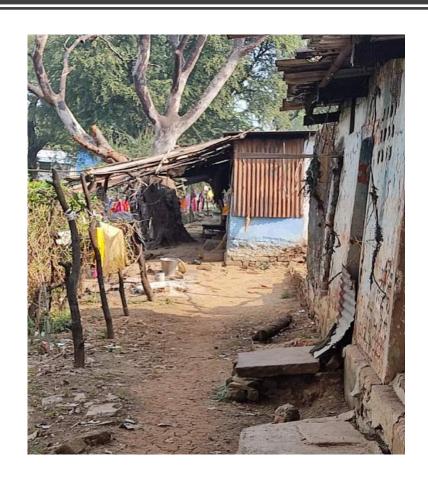

## Survey of Slum / Labour Colony

Team arranging clothes – Gents / Ladies / Children wise