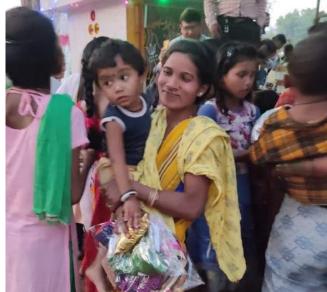

## Breaking the Ice:

Motivating slum dwellers to come and choose clothes as per their choice

Ahh! All these for us!!