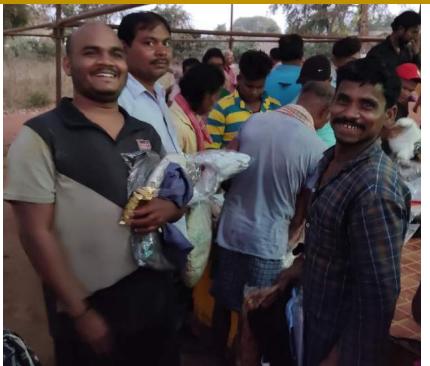

## Breaking the Ice:

Motivating slum dwellers to come and choose clothes as per their choice

Ahh! All these for us!!