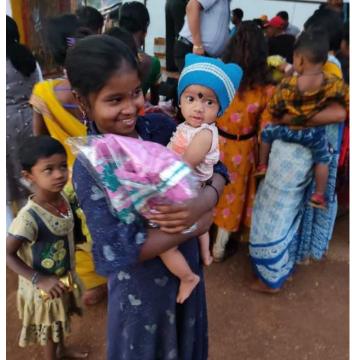

## Breaking the Ice:

Motivating slum dwellers to come and choose clothes as per their choice

Ahh! All these for us!!

## Biscuits & Chocolates to add more smile....

Be the reason someone smiles, feels loved, believes in goodness of people....