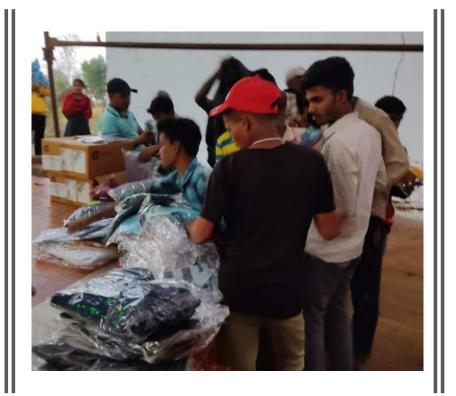

## Breaking the Ice:

Motivating slum dwellers to come and choose clothes as per their choice

Ahh! All these for us!!