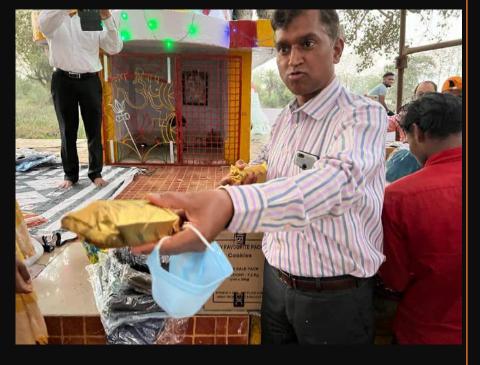

## Biscuits & Chocolates to add more smile....

Be the reason someone smiles, feels loved, believes in goodness of people....