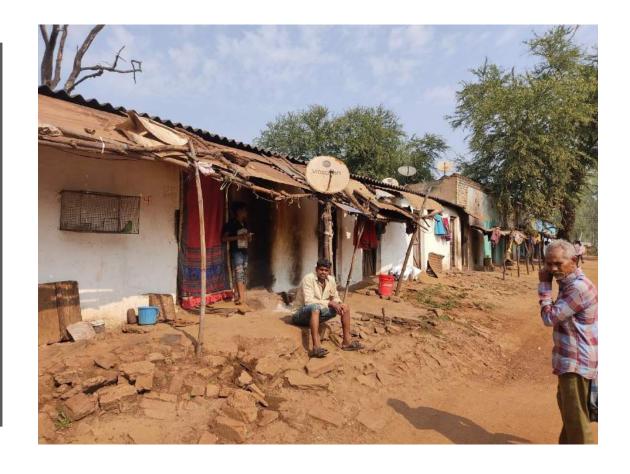

## Survey of Slum / Labour Colony

Team arranging clothes – Gents / Ladies / Children wise

## Breaking the Ice:

Motivating slum dwellers to come and choose clothes as per their choice

Ahh! All these for us!!