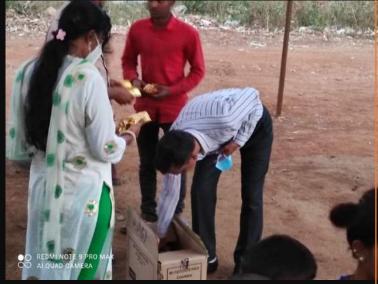

## Biscuits & Chocolates to add more smile....

Be the reason someone smiles, feels loved, believes in goodness of people....