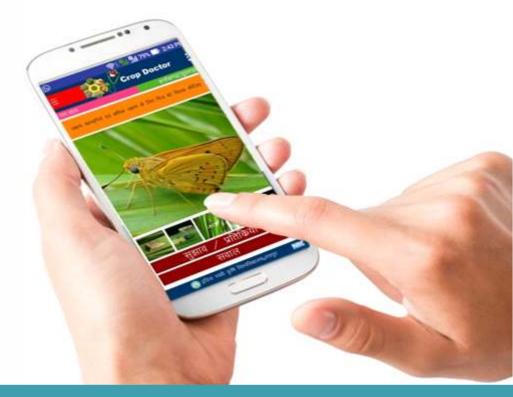

## 6. Crop Doctor

Crop based information system is accessible from all KVK's and Research Station and provides the remedies for Diseases, Insects and Nutrient deficiency/Excess for most dominant Crops. Earlier the technology was being demonstrated by distributing Pamphlets, Banner, and Lectures. Now research information is being disseminated in digital form. Crop based decision support system increased the efficiencies is transferring the technology to the farmers of Chhattisgarh. The effectiveness of outcome has also been increased. Android Mobile App "Crop Doctor" which can be downloaded from Google Play store & NIC play store has now reached to

every corner including most Remote places and Naxal affected areas of Chhattisgarh. The most unique feature is that it can work offline that is without internet facility. The farmer can see problems related to agriculture at his field itself. This has enhanced the efficiency of the farmer a lot. The immediate solution of the Crop Doctor in the prescription form increased the effectiveness of the outcomes. Farmers need not to rush the KVK and other agriculture agency which save the cost of the travel also.

Purely Image Based System

Diagnose of Pest/ diseases/ Nutrition's Disorder

Available in Hindi & English

Work without Internet at farmers field

With Immediate Solutions Crop Doctor increases the Effectiveness of crop Outcomes