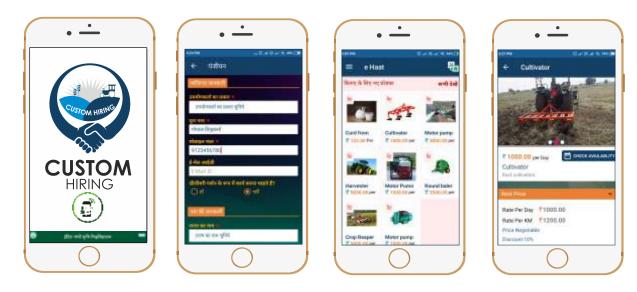

### 7. Custom hiring

A web based aggregator platform which facilitates hiring of tractors and modern farm machinery for farmers in Chhattisgarh, is free and connects Custom Hiring Centres (CHC) operated by tractors and equipment owners. This application facilitates fair and transparent rental process while focusing on quality, dependability and timely delivery. This service by SMART KISAN fostered digital empowerment of farmers while creating a breed of new rural entrepreneurs and significant job opportunities.

- App based Aggregator Platform for Hiring Morden Farm Machinery.
- Fair and transparent rental process focusing timely delivery
- Fostered Digital Empowerment by creating a breed of New Rural
- Entrepreneurs and Significant Job Opportunity