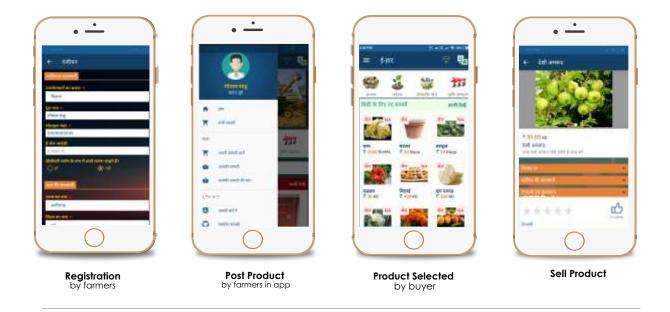

### 8. e—HAAT an online platform for Direct Marketing

A buy/sell platform with information about commodity, prices, produce information and a map based view of available farm products has the ability of connecting to a required farmer via web and mobile application. It aims to solve the problems of marketing and help the farmers to sell their products in a timely manner. When they register with the site, it captures all of their produce and location details and updates its database. Farmers can know of average demand, peak/low demand season, in and off season needs, rare items and their prices and can plan their farms accordingly For a buyer – it gets easier as he/she gets a complete list, which can be filtered geographically, produce type, location, availability, yield etc. This process eliminates the role of middle men and increase in the income of the farmer.

- Direct Marketing Platform for selling farm produce specially perishable in nature.
- Eliminates the role of middlemen
- Now Every farmer's home is a Shop
- Path breaking Initiative

e-HAAT is the online Agri-Market where farmers can buy/ sell or advertise fruits & vegetables, agriculture produce or any agriculture machinery, Tools or Tractors etc by fulfilling the dream-

#### "Tol Mol Nahi - Sabko Milega Sahi Mol".

The major goal of this mobile app is to act as a catalyst by providing a web based marketing platform to the farmer's especially small, marginal, medium and land less to directly sell to the buyers. Now farmers (Kisan) can sell their produce directly to end consumer i.e. customer or any other group buyers on e-HAAT. e-HAAT mobile app is 100% free for farmers and no charge or anything from farmers. Buyer can search product based on categories and distance. As and when any farmers/seller uploads the product the product for sell, app gives the notification of the same. In this, the role of middlemen is eliminated and farmers are getting good price of their product. Also, e-HAAT is catering to almost all the needs of the agriculture fraternity where they will find all commodities/ items ranging from Tractors, Pump Sets, Farm Implements, Seeds, Cattle feed, Grain storage bins, Water Tankers, Wheel Barrows, Trolleys, Tree Guards, Gardening tools and many more.