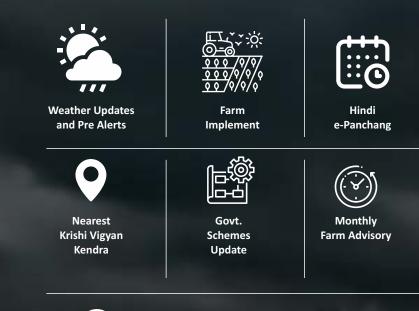

real time weather updates real time market prices and free chats between Farmer's Club members.

Weather Updates and Pre Alerts

Innovation & Technology Information

Online Product For Sale

Farm Machinery for Rent

#### **Government Schemes :**

The ministries of the Government of Chhattisgarh have come up with various useful schemes like subsidy on digging of bore-wells, ponds etc. related agrarian community from time to time. These schemes could be either central, state specific or joint collaboration between the centre and the states. The information of these schemes is provided to the members of Farmers'e-Club through web and mobile application e-Krishi Panchang. Farmers are geting benefits of these.

#### **Online link to Knowledge Centres:**

Indira Gandhi Krishi Vishwavidyala (IGKV) is currently operating in all Krishi Vigyan Kendra (KVK) is almost all parts of Chhattisgarh. These centres serve as the ultimate link between the Scientist and farmers, and aim to apply agricultural research in a practical, localized setting. Farmers can get the location of the nearest centre through SMART KISAN web application and can easily get the advice of agriculture related operation.