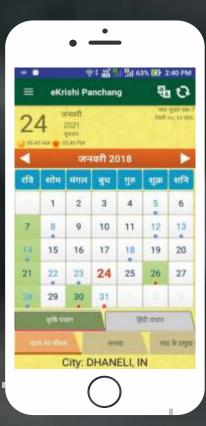

## 2. e–Krishi Panchang

e-Krishi Panchang or Agro-climate almanac is a basic astronomical-agricultural web and mobile based calendar released annually, giving information on various aspects of agriculture and allied activities, basically suggesting region-wise, season-wise and crop-wise crop strategy truly based on meteorological predictions, giving auspicious time for undertaking/ avoiding various farm related operations, along with a list of performing religious rituals, festival, fasts and some non-astrological guidance, primarily useful for the farming communities and persons having interest in agricultural development. This e-Krishi Panchang, being meant for meeting agricultural purposes. Majority of its contents related to agricultural information. In addition to this, basic information such as annual date calendar, list of holidays, and auspicious days/moments of the coming year is given for the benefit of farming communities.

This e-calendar is available in the android mobiles distributed to farmers, students and others stakeholder related to agrarian community under the SKY yojana by CG state government.