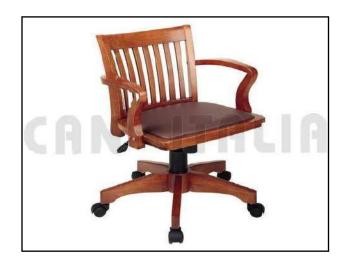

### Steel Revolving Chair with long back finished with Paint C-61

C-62 Revolving Steel Computer Chair finished with Paint