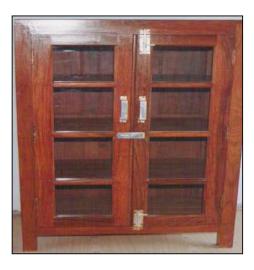

WR-1 Rack 48"x36"x15" made of Shisham/Kikar/Teak/Euc. finished with lecquer polish.

#### 5318 4121 8282 3745

9058 5453 17986 4319

WR-2 Book Rack one almirah 72"x36"x24" made of Shisham/Kikar/Teak/Euc. finished with lecquer polish.

WR-3 File Rack 60"x36"x18" covered sunmica made of Shisham/Kikar/Teak/Euc. finished with lecquer polish.