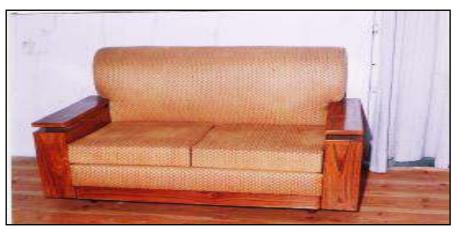

#### NP-1 Name Plate

· Sharma's ·

226

249

505

SF-1 Sofa three seater cover with velvet made of Shisham/Kikar/Teak/Euc. finished with lecquer polish.

24970 21519 33515 20435

SF-2 Sofa two seater cover with velvet made of Shisham/Kikar/Teak/Euc. finished with lecquer polish.

18458 15723 25230 14864