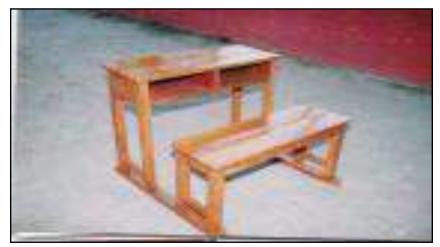

4680 3781 6909 3498

10240 7422 17218 6536

DD-1 Dual Desk size 60"x15"x30" with back & drawer made of Shisham/Kikar/Teak/Euc. finished with lecquer polish.

DD-2 Dual Desk size 54"x14"x30" & 5" drawer made of Shisham/Kikar/Teak/Euc. finished with lecquer polish.