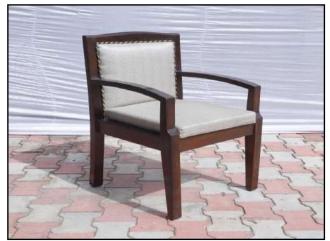

### 4777 4069 6531 3847

7356 6314 10213 5840

C-27 Chair Lawn with covers and velvet clothes made of Shisham/Kikar/Teak/Euc. finished with lecquer polish.

C-28 Chair conference seat & back cushion made of Shisham/Kikar/Teak/Euc. finished with lecquer polish.