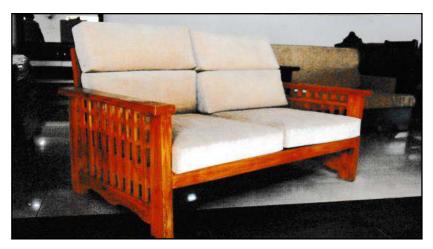

39803 36962 46838 36069

SF-24 Sofa Set three seater seat and back cushion frame made of Shisham, Kikar, Teak & Euc. wood finished with Melamine polish

36234 30801 49687 29093

SF-25 Sofa two seater seat and back cushion frame made of Shisham, Kikar Teak & Euc. wood finished with Melamine polish

#### 25902 22203 35061 21041

SF-26 Sofa One seater seat and back cushion frame made of Shisham, Kikar Teak & Euc. wood finished with Melamine polish

14414 11592 21402 10706

SF-27 Sofa set three seater covered with cushion frame made of Shisham, Kikar Teak & Euc. wood finished with Melamine polish 49423 44616 61327 43105