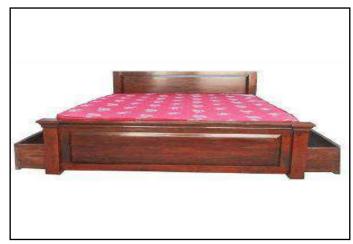

7335 15897 6133

11161

31271 28786 37423 26475

B-3 Bed Double 72"x72"x16" with box having back made of Shisham/Kikar/Teak/Euc. finished with lecquer polish.