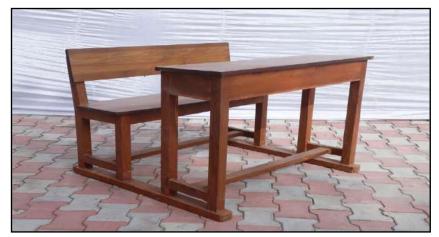

B-1 Bench 36"x15"x18" top sunmica made of Shisham/Kikar/Teak/Euc. finished with lecquer polish.

3360 2525 5428 2263

B-2 Bench Peon 84"x18" x18" with back made of Shisham/Kikar/Teak/Euc. finished with lecquer polish.