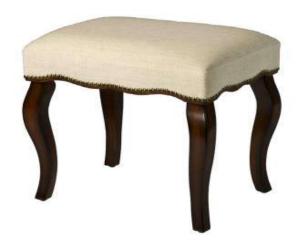

# SF-43 Sofa Set 1 seater made of Shisham, Kikar, Teak & Euc. wood finished with Lacquer polish

13453 10604 20507 9709

S-1 Stool size 18"x12"x18" top wooden made of Shisham/Kikar/Teak/Euc. finished with lecquer polish.

#### 1362 955 2370 827

S-2 Stool size 24"x15"x12" top wooden made of Shisham/Kikar/Teak/Euc. finished with lecquer polish. 

S-3 Stool bed 12"x16"x15" top sunmica made of Shisham/Kikar/Teak/Euc. finished with lecquer polish.