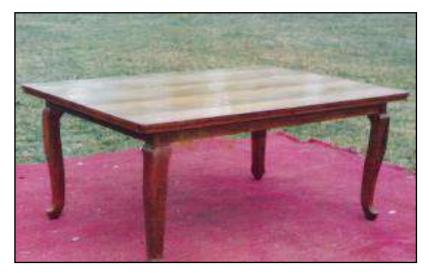

#### 9313 7748 13188 7256

9757 7991 14129 7436

T-47 Center Table 4'x2'x1'.6" pawa kharad & carving made of Shisham/Kikar/Teak/Euc. finished with lecquer polish.

T-48 Dinning Table 6'x3'x2'.6" having two pillar kharad made of Shisham/Kikar/Teak/Euc. finished with lecquer polish.

23417 17745 37460 15963

13551 11277 19181 10562

T-49 Dinning Table 6'x3'x2'.6" having having top sunmica made of Shisham/Kikar/Teak/Euc. finished with lecquer polish.