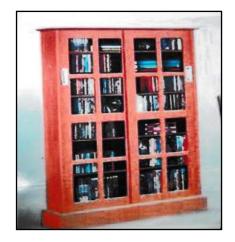

# WR-4 Book Shelf size 58"x18"x46" having two drawer & key board finished with warnet polish