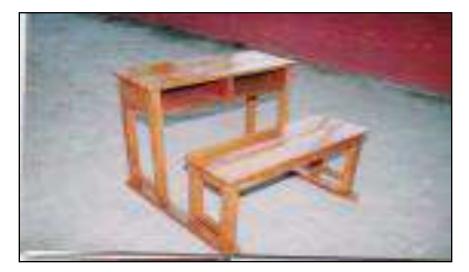

4680 3781 6909 3498

10240 7422 17218 6536

DD-1 Dual Desk size 60"x15"x30" with back & drawer made of Shisham/Kikar/Teak/Euc. finished with lecquer polish.

DD-2 Dual Desk size 54"x14"x30" & 5" drawer made of Shisham/Kikar/Teak/Euc. finished with lecquer polish.