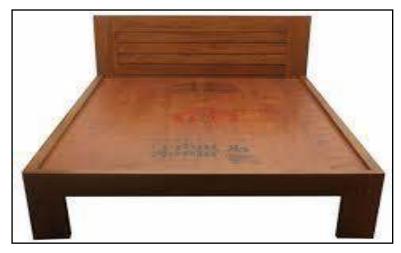

7335 15897 6133

11161

31271 28786 37423 26475

B-3 Bed Double 72"x72"x16" with box having back made of Shisham/Kikar/Teak/Euc. finished with lecquer polish.

## B-4 Bed Double 72"x72"x15" with side table made of Shisham/Kikar/Teak/Euc. finished with lecquer polish.