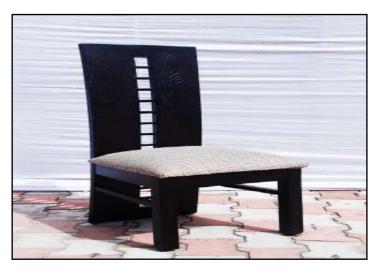

### 3952 3078 6115 2804

C-17 Chair Dinning without arms seat cushioning & back wooden made of Shisham/Kikar/Teak/Euc. finished with lecquer polish.

C-18 Chair office with arms seat & back wooden made of Shisham/Kikar/Teak/Euc. finished with lecquer polish.

### 3398 2534 5539 2262

### 3202 2584 4732 2390

C-19 Chair Dinning without arms seat cushion back round made of Shisham/Kikar/Teak/Euc. finished with lecquer polish.

6011 4778 9066 4390

6709 5084 10732 4573

C-20 Dinning chair pawa oriental seat & back cushion made of Shisham/Kikar/Teak/Euc. finished with lecquer polish.