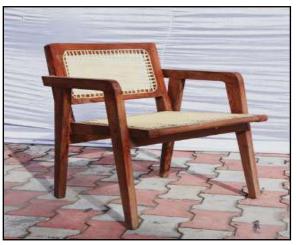

**2907 2102 4902 1849** 

3003 2158 5094 1893

C-2 Chair officer seat & back canning made made of Shisham/Kikar/Teak/Euc. finished with lecquer polish.

C-3 Chair revolving with arms seat cushioning back wooden Shisham/Kikar/Teak/Euc. finished with lecquer polish.