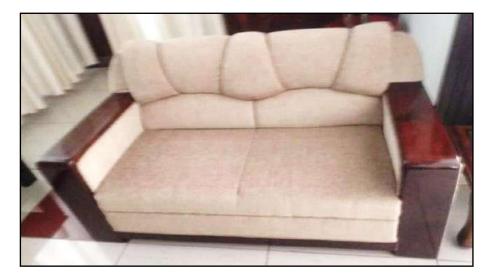

# SF-3 Sofa one seater cover with velvet made of Shisham/Kikar/Teak/Euc. finished with lecquer polish.

SF-4 Sofa two seater cover with velvet made of Shisham/Kikar/Teak/Euc. finished with lecquer polish.

17041 13909 24797 12925