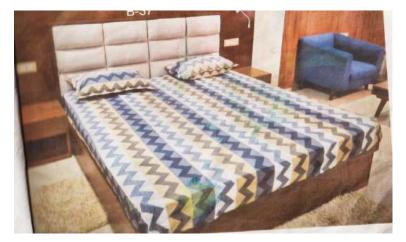

7335 15897 6133

11161

31271 28786 37423 26475

B-3 Bed Double 72"x72"x16" with box having back made of Shisham/Kikar/Teak/Euc. finished with lecquer polish.

## B-4 Bed Double 72"x72"x15" with side table made of Shisham/Kikar/Teak/Euc. finished with lecquer polish.

#### 41111 39378 45401 38834

17162 16473 18867 16256

B-5 Bed Single 75"x36"x15" without side table made of Shisham/Kikar/Teak/Euc. finished with lecquer polish.

B-6 Bed Single 75"x36"x18" without box with wooden back Shisham/Kikar/Teak/Euc. finished with lecquer polish.