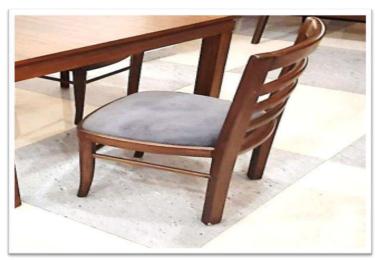

10454 8719 14750 8174

C-34 Chair executive seat & back cushioning made of Shisham/Kikar/Teak/Euc. finished with lecquer polish.

5969 4875 8676 4532

C-35 Chair executive for Judge seat & back cushioning made of Shisham/Kikar/Teak/Euc. finished with lecquer polish.

9669 8087 13587 7590

6562 5186 9969 4754

C-36 Chair Dinning seat & back cushioning made of Shisham/Kikar/Teak/Euc. finished with lecquer polish.

C-37 Chair visitor three seater with oriental pawa made of Shisham/Kikar/Teak/Euc. finished with lecquer polish.