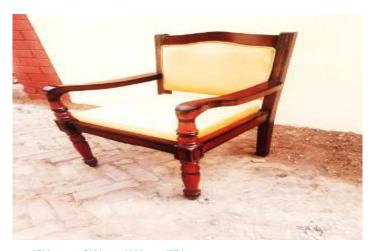

18458 15723 25230 14864

# SF-3 Sofa one seater cover with velvet made of Shisham/Kikar/Teak/Euc. finished with lecquer polish.

SF-4 Sofa two seater cover with velvet made of Shisham/Kikar/Teak/Euc. finished with lecquer polish.

17041 13909 24797 12925