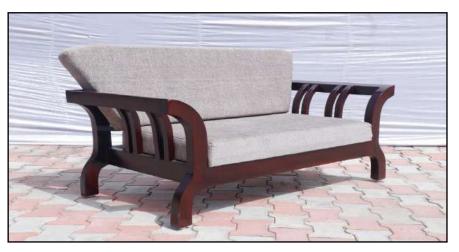

# SF-3 Sofa one seater cover with velvet made of Shisham/Kikar/Teak/Euc. finished with lecquer polish.

SF-4 Sofa two seater cover with velvet made of Shisham/Kikar/Teak/Euc. finished with lecquer polish.

17041 13909 24797 12925