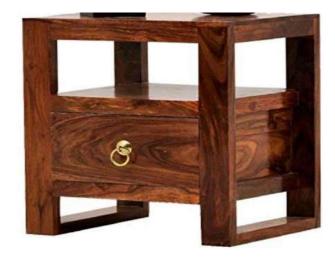

S-12 Carving Stool 18" x 18" x 18" frame made of Shisham, Kikar, Teak & Euc. Wood finish with Melamine polish

1905 1302 3399 1112

S-13 Side Stool 21" x 21" x 16" having 2 drawer frame made of Shisham, Kikar, Teak & Euc. Wood finish with Melamine polish