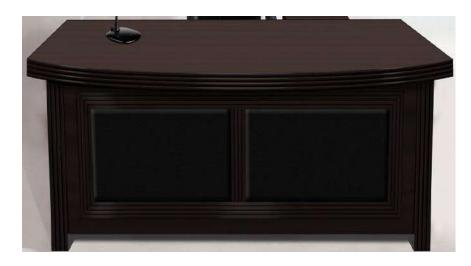

### S-14 Stool 24" x 18" x 18" top with Teak Ply finish with Melamine polish

3667 3139 4976 2972

19295 17213 24449 16559

T-1 Table exeuctive 6'x 4'x 2.6" W.S.R made of Shisham/Kikar/Teak/Euc. finished with lecquer polish.