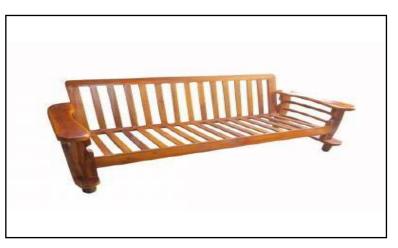

B-1 Bench 36"x15"x18" top sunmica made of Shisham/Kikar/Teak/Euc. finished with lecquer polish.

3360 2525 5428 2263

B-2 Bench Peon 84"x18" x18" with back made of Shisham/Kikar/Teak/Euc. finished with lecquer polish.

7335 15897 6133

11161

31271 28786 37423 26475

B-3 Bed Double 72"x72"x16" with box having back made of Shisham/Kikar/Teak/Euc. finished with lecquer polish.