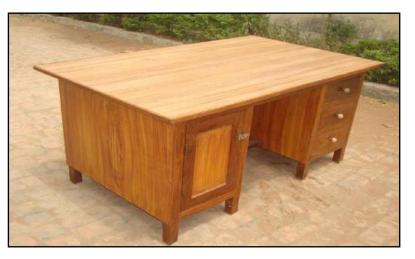

### S-14 Stool 24" x 18" x 18" top with Teak Ply finish with Melamine polish

3667 3139 4976 2972

19295 17213 24449 16559

T-1 Table exeuctive 6'x 4'x 2.6" W.S.R made of Shisham/Kikar/Teak/Euc. finished with lecquer polish.

## T-2 Table executive 6'x4'x2'.6" made of Shisham/Kikar/Teak/Euc. finished with lecquer polish.

#### 15840 13687 21170 13011

17198 14967 22723 14265

T-3 Table executive 5'x3'x2'.6" W.S.R made of Shisham/Kikar/Teak/Euc. finished with lecquer polish. T-4 Table office 5'x 3'x 2'.6" made of Shisham/Kikar/Teak/Euc. finished with lecquer polish.