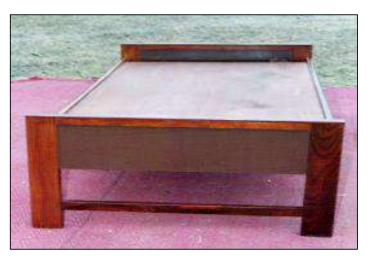

7335 15897 6133

11161

31271 28786 37423 26475

B-3 Bed Double 72"x72"x16" with box having back made of Shisham/Kikar/Teak/Euc. finished with lecquer polish.

## B-4 Bed Double 72"x72"x15" with side table made of Shisham/Kikar/Teak/Euc. finished with lecquer polish.