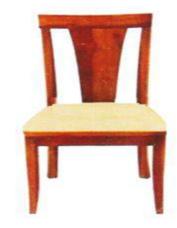

**2907 2102 4902 1849** 

3003 2158 5094 1893

C-2 Chair officer seat & back canning made made of Shisham/Kikar/Teak/Euc. finished with lecquer polish.

C-3 Chair revolving with arms seat cushioning back wooden Shisham/Kikar/Teak/Euc. finished with lecquer polish.