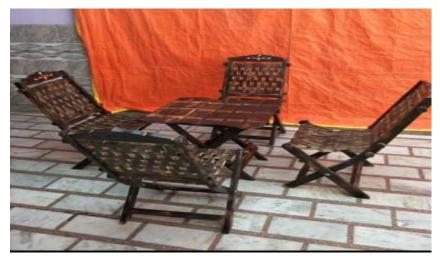

ecquer polish.



# PW-1 Partition Wal 6x6 three part made of Shisham/Kikar/Teak/Euc. finished with lecquer polish.

### 6436 3929 12643 3141



PW-2 Wall Pelding



### PW-3 Partition with four cabin

PW-4 Partition wall

232206 212869 280089 206791



| 35950 | 34243 | 40177 | 33707 |
|-------|-------|-------|-------|
|-------|-------|-------|-------|



### PW-5 Partition wall 7 x 6 in three part

16070 12951 23794 11971



FR-1 Foot Rest 16"x10"x5" made of Shisham/Kikar/Teak/Euc. finished with lecquer polish. 831 590 1429 514



# FS-1 Folding Stool

FCT-1 Folding center table

### 1460 1141 2247 1042



1659 1207 2780 1065



# FCT-2 Folding center table 24 x 24

### 1604 1182 2648 1049



3118 2130 5563 1820



FC-1 Facny easy chair

# FC-2 Facny easy chair

### 2159 1570 3620 1384



# CH-1 Coat Hanger 42 x 24

2946 2423 4239 2259



### M-1 Mirror frame

### MR-1 Magzine Rack

7062 5995 9704 5660



16217 15850 17128 15734



#### ST-1 Service Tray

#### NP-1 Name Plate

· Sharma's ·



226

249

505

SF-1 Sofa three seater cover with velvet made of Shisham/Kikar/Teak/Euc. finished with lecquer polish.

24970 21519 33515 20435



SF-2 Sofa two seater cover with velvet made of Shisham/Kikar/Teak/Euc. finished with lecquer polish.

18458 15723 25230 14864



# SF-3 Sofa one seater cover with velvet made of Shisham/Kikar/Teak/Euc. finished with lecquer polish.

SF-4 Sofa two seater cover with velvet made of Shisham/Kikar/Teak/Euc. finished with lecquer polish.





17041 13909 24797 12925



# SF-5 Sofa one seater cover with velvet made of Shisham/Kikar/Teak/Euc. finis