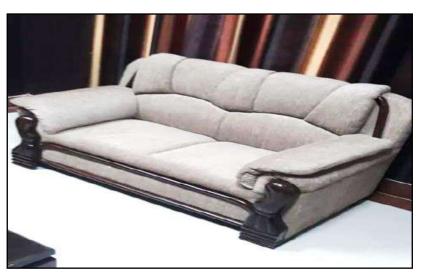

#### 11173 9300 15814 8711

32437 27772 43989 26306

SF-36 Sofa three seater coverd with valvet & back arm cushion made of Shisham, Kikar, Teak & Euc. wood finished with Melamine polish

SF-37 Sofa two seater seat coverd with valvet & back arm cushion frame made of Shisham, Kikar Teak & Euc. wood finished with Melamine polish

24184 20265 33890 19033

109116 83632 172219 75623

SF-38 Corner Sofa U Shape having seat 120" x 72" x 96" coverd with Sued Cloth & with cushion frame made of Shisham, Kikar Teak & Euc. wood finished with Melamine polish SF-39 Sofa One Seater covered with cushion frame made of Shisham, Kikar, Teak & Euc. wood finished with Melamine polish