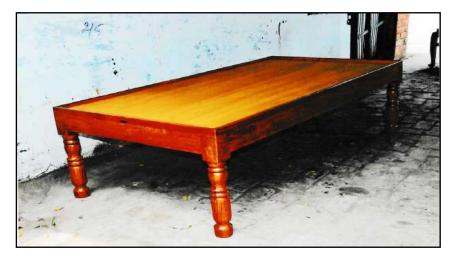

## T-34 Takhat 6'x3'x21" top ply board made of Shisham/Kikar/Teak/Euc. finished with lecquer polish.