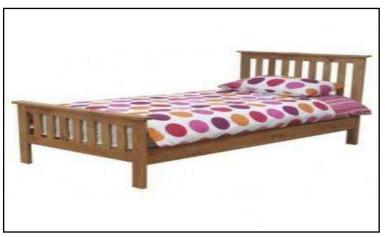

# B-16 Bed Single 75"x36"x19" without box made of Shisham/Kikar/Teak/Euc. finished with lecquer polish.

8889 7051 13439 6473

51441 50853 52899 50668

B-17 Bed Double 75"x72"x16" with side stool made of Shisham/Kikar/Teak/Euc. finished with lecquer polish. B-18 Board Display 48"x24" with palla made of Shisham/Kikar/Teak/Euc. finished with lecquer polish.