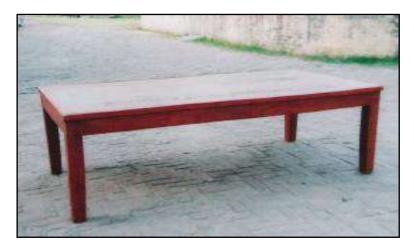

y Table 7'x2'x2'.6" top board & sunmica made of Shisham/Kikar/Teak/Euc. finished with lecquer polish.



52737 45134 71565 42744



T-29 Conference Table 16'x4x2'.6" made of Shisham/Kikar/Teak/Euc. finished with lecquer polish. T-30 Labortory Table 6'x4'x2'.6" top board & sunmica made of Shisham/Kikar/Teak/Euc. finished with lecquer polish.

#### 12990 9686 21171 8648



T-31 Study Table 3'.6"x2'x2'.6" top board sunmica made of Shisham/Kikar/Teak/Euc. finished with lecquer polish.

6690 5563 9479 5209



## T-32 Dressing Table 6'x3'x21" top wooden made of Shisham/Kikar/Teak/Euc. finished with lecquer polish.

#### 8803 8558 9410 8480



8506 4974 17251 3864





## T-34 Takhat 6'x3'x21" top ply board made of Shisham/Kikar/Teak/Euc. finished with lecquer polish.

#### 6575 4633 11386 4022



T-35 Table Computer 4'x2'x2'.6" top board with sunmica made of Shisham/Kikar/Teak/Euc. finished with lecquer polish.

9795 9648 10159 9602



T-36 Table Computer 3'x2'x2'.6" top board with sunmica made of Shisham/Kikar/Teak/Euc. finished with lecquer polish.



T-37 Table Computer 4'x2'x2'.6" having one drawer & Palla made of Shisham/Kikar/Teak/Euc. finished with lecquer polish.

7554 7418 7891 7375



6601

T-38 Library Table 4'x3'x2'.6" top board & sunmica made of Shisham/Kikar/Teak/Euc. finished with lecquer polish.

#### 7335 6202 10141 5846



T-39 Library Table 5'x3'x2'.6" top board & sunmica made of Shisham/Kikar/Teak/Euc. finished with lecquer polish.

10685 8940 15007 8391



T-40 Library Table 5'x3'x2'.6" having one partition made of Shisham/Kikar/Teak/Euc. finished with lecque