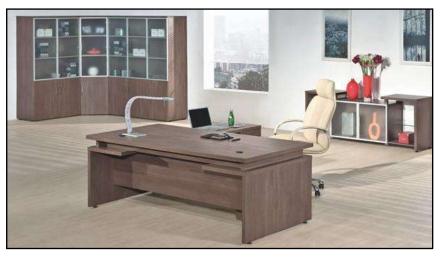

Shisham/Kikar/Teak/Euc. finished with lecquer polish.

10685 8940 15007 8391



T-40 Library Table 5'x3'x2'.6" having one partition made of Shisham/Kikar/Teak/Euc. finished with lecquer polish.

10045 8300 14367 7751



13344 13109 13928 13035



T-41 Library Table 7'x3'x2'.6" top board sunmica made of Shisham/Kikar/Teak/Euc. finished with lecquer polish.

# T-42 Library Table 5'x3'x2'.6" without partition made of Shisham/Kikar/Teak/Euc. finished with lecquer polish.

8947 7202 13269 6653



T-43 Library Table 6'x4'x2'.6" without partition made of Shisham/Kikar/Teak/Euc. finished with lecquer polish.

13281 12790 14496 12636



# T-44 Table Dinning 6'x4'x2'.6" top with glass made of Shisham/Kikar/Teak/Euc. finished with lecquer polish.

17604 14170 26107 13091



15481 13124 21319 12383



T-45 Table office 5'x2'.6"x2.6" with side rack made of Shisham/Kikar/Teak/Euc. finished with lecquer polish.

T-46 Center Table 4'x2'x1'.6" having double top under neat ply in jali & top with sunmica made of Shisham/Kikar/Teak/Euc. finished with lecquer polish.

#### 9313 7748 13188 7256



9757 7991 14129 7436



T-47 Center Table 4'x2'x1'.6" pawa kharad & carving made of Shisham/Kikar/Teak/Euc. finished with lecquer polish.

T-48 Dinning Table 6'x3'x2'.6" having two pillar kharad made of Shisham/Kikar/Teak/Euc. finished with lecquer polish.

23417 17745 37460 15963



13551 11277 19181 10562



T-49 Dinning Table 6'x3'x2'.6" having having top sunmica made of Shisham/Kikar/Teak/Euc. finished with lecquer polish.

## T-50 Side Table in round 2'x2'x18" top glass made of Shisham/Kikar/Teak