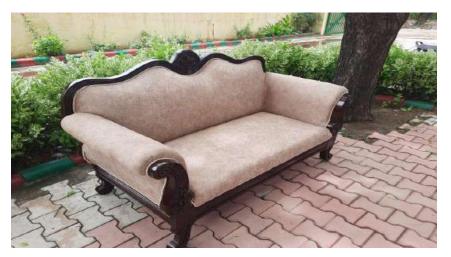

# SF-3 Sofa one seater cover with velvet made of Shisham/Kikar/Teak/Euc. finished with lecquer polish.

SF-4 Sofa two seater cover with velvet made of Shisham/Kikar/Teak/Euc. finished with lecquer polish.

17041 13909 24797 12925