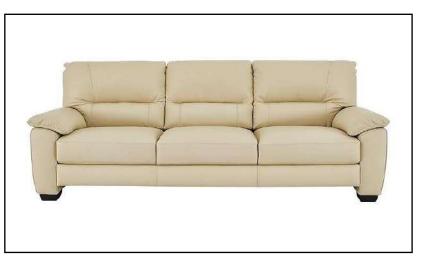

#### SF-7 Sofa set three seater covered with velvet made of Shisham/Kikar/Teak/Euc. finished with lecquer polish.

25387 21980 33823 20909

SF-8 Sofa set two seater covered with velvet made of Shisham/Kikar/Teak/Euc. finished with lecquer polish.