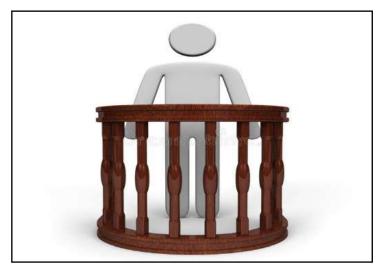

# 41282 39216 41587 39001

Court Court railling 17'x33' having pawa kharad made of Railing-1 Shisham/Kikar/Teak/Euc. finished with lecquer polish.

39942 29242 66437 25879