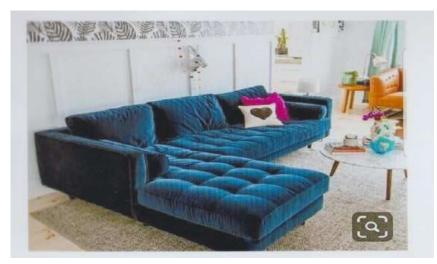

24184 20265 33890 19033

109116 83632 172219 75623

SF-38 Corner Sofa U Shape having seat 120" x 72" x 96" coverd with Sued Cloth & with cushion frame made of Shisham, Kikar Teak & Euc. wood finished with Melamine polish SF-39 Sofa One Seater covered with cushion frame made of Shisham, Kikar, Teak & Euc. wood finished with Melamine polish