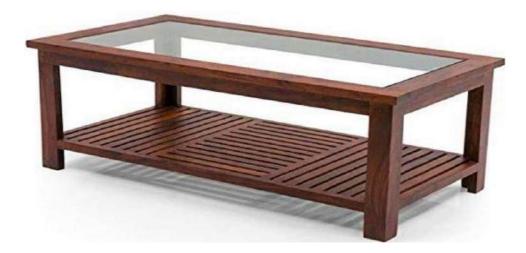

shed with lecquer polish.

#### 7827 5985 12388 5406



# T-67 Dinning Table 6'x3'.6"x2'.6" top glass ply teak

Ply Board = 17099



T-68 Center Table 3'x3'x1'.8" top plywood cover teak ply Shisham/Kikar/Teak/Euc. finished with melamine polish.

#### 11584 11363 12130 11293



#### T-69 Study table 3'x2'x2'.6" with bookshelf

Ply Board= 12145



T-70 Tracing Table 6'x3'x2'.6" with 9" box & two tubelight made of Shisham/Kikar/Teak/Euc. finished with melamine polish.

#### 21383 18324 28956 17363



12377 10756 16392 10246



T-71 Tracing Table 4'.6"x2'.6"x3'.4" with tube light 9" box made of Shisham/Kikar/Teak/Euc. finished with melamine polish.

## T-72 Glass Table 2'x1'.6"x2' made of Shisham/Kikar/Teak/Euc. finished with melamine polish.

#### 1239 1014 1798 943



12960 9393 21792 8272



T-73 Center Table 4'.6"x2'.6"x1'.6" top glass bottom wooden made of Shisham/Kikar/Teak/Euc. finished with melamine polish.

#### T-74 Computer Table 45x18x30

#### 19132 19132 19132 19132



#### T-75 Simple Table 72x36x30

12766 12766 12766 12766



#### T-76 Mini Table 30x14x15

1630 1269 2524 1155



#### T-77 Conference table 54x2x2.5 with footrest

186045 167223 232653 161307



## T-78 Table Trapezoidal Shape

#### 3898 3090 5897 2836



84958 84958 84958 84958



T-79 Table-cum-counter

## T-80 Table 7x2x30 kail wood

#### 27166 26930 27749 26856



# T-81 Study table 3.5x2x2.5

8141 6597 11964 6112



#### T-82 Side table 30x16x17

#### 5740 5561 6184 5505



6215 5119 8930 4774



#### T-83 Center table 4x2x1.5

#### T-84 Center table 2x2x1.5

#### 5153 4191 7533 3889



# T-85