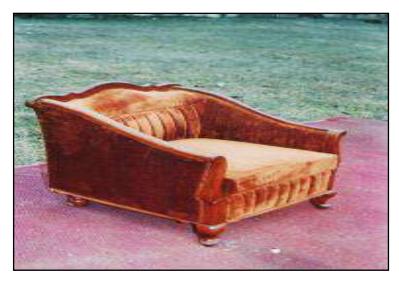

20691 18101 27104 17287

SF-40 Day Bed couch 59"x34"x36" frame made of Shisham, Kikar & Teak Wood finish with Melamine polish

29526 26267 35000 25615

SF-41 Sofa Set 3 seater made of Shisham, Kikar, Teak & Euc. wood finished with Lacquer polish