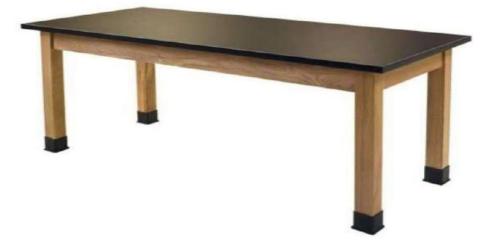

#### 4502 4076 5557 3942

T-27 Labortory Table 8'x4'x2'.6" top board & sunmica made of Shisham/Kikar/Teak/Euc. finished with lecquer polish.

15992 11768 26450 10441

T-28 Labortory Table 7'x2'x2'.6" top board & sunmica made of Shisham/Kikar/Teak/Euc. finished with lecquer polish.