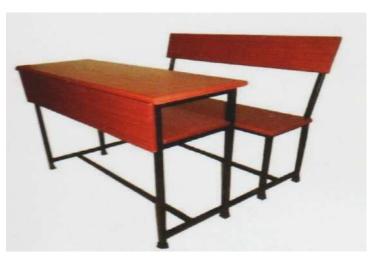

4680 3781 6909 3498

10240 7422 17218 6536

DD-1 Dual Desk size 60"x15"x30" with back & drawer made of Shisham/Kikar/Teak/Euc. finished with lecquer polish.

DD-2 Dual Desk size 54"x14"x30" & 5" drawer made of Shisham/Kikar/Teak/Euc. finished with lecquer polish.