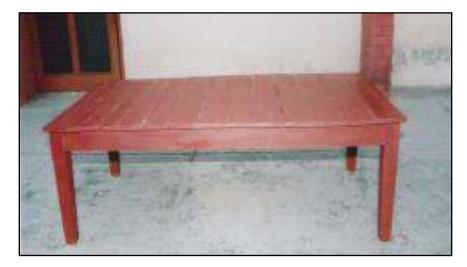

'x2'.6" top board & sunmica made of Shisham/Kikar/Teak/Euc. finished with lecquer polish.

15992 11768 26450 10441



T-28 Labortory Table 7'x2'x2'.6" top board & sunmica made of Shisham/Kikar/Teak/Euc. finished with lecquer polish.



52737 45134 71565 42744



T-29 Conference Table 16'x4x2'.6" made of Shisham/Kikar/Teak/Euc. finished with lecquer polish. T-30 Labortory Table 6'x4'x2'.6" top board & sunmica made of Shisham/Kikar/Teak/Euc. finished with lecquer polish.

#### 12990 9686 21171 8648



T-31 Study Table 3'.6"x2'x2'.6" top board sunmica made of Shisham/Kikar/Teak/Euc. finished with lecquer polish.

6690 5563 9479 5209



## T-32 Dressing Table 6'x3'x21" top wooden made of Shisham/Kikar/Teak/Euc. finished with lecquer polish.

#### 8803 8558 9410 8480



8506 4974 17251 3864





## T-34 Takhat 6'x3'x21" top ply board made of Shisham/Kikar/Teak/Euc. finished with lecquer polish.

#### 6575 4633 11386 4022



T-35 Table Computer 4'x2'x2'.6" top board with sunmica made of Shisham/Kikar/Teak/Euc. finished with lecquer polish.

9795 9648 10159 9602



T-36 Table Computer 3'x2'x2'.6" top board with sunmica made of Shisham/Kikar/Teak/Euc. finished with lecquer polish.



T-37 Table Computer 4'x2'x2'.6" having one drawer & Palla made of Shisham/Kikar/Teak/Euc. finished with lecquer polish.

7554 7418 7891 7375



6601

T-38 Library Table 4'x3'x2'.6" top board & sunmica made of Shisham/Kikar/Teak/Euc. finished with lecquer polish.

#### 7335 6202 10141 5846



T-39 Library Table 5'x3'x2'.6" top board & sunmica made of Shisham/Kikar/Teak/Euc. finished with lecquer polish.