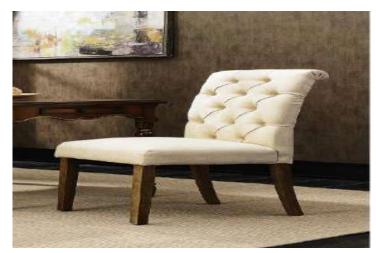

# SF-43 Sofa Set 1 seater made of Shisham, Kikar, Teak & Euc. wood finished with Lacquer polish

13453 10604 20507 9709

S-1 Stool size 18"x12"x18" top wooden made of Shisham/Kikar/Teak/Euc. finished with lecquer polish.