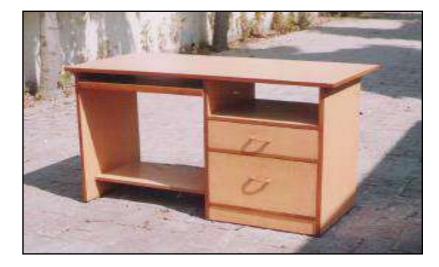

rence Table 16'x4x2'.6" made of Shisham/Kikar/Teak/Euc. finished with lecquer polish. T-30 Labortory Table 6'x4'x2'.6" top board & sunmica made of Shisham/Kikar/Teak/Euc. finished with lecquer polish.

#### 12990 9686 21171 8648



T-31 Study Table 3'.6"x2'x2'.6" top board sunmica made of Shisham/Kikar/Teak/Euc. finished with lecquer polish.

6690 5563 9479 5209



## T-32 Dressing Table 6'x3'x21" top wooden made of Shisham/Kikar/Teak/Euc. finished with lecquer polish.

#### 8803 8558 9410 8480



8506 4974 17251 3864





## T-34 Takhat 6'x3'x21" top ply board made of Shisham/Kikar/Teak/Euc. finished with lecquer polish.

#### 6575 4633 11386 4022



T-35 Table Computer 4'x2'x2'.6" top board with sunmica made of Shisham/Kikar/Teak/Euc. finished with lecquer polish.

9795 9648 10159 9602



T-36 Table Computer 3'x2'x2'.6" top board with sunmica made of Shisham/Kikar/Teak/Euc. finished with lecquer polish.



T-37 Table Computer 4'x2'x2'.6" having one drawer & Palla made of Shisham/Kikar/Teak/Euc. finished with lecquer polish.

7554 7418 7891 7375



6601

T-38 Library Table 4'x3'x2'.6" top board & sunmica made of Shisham/Kikar/Teak/Euc. finished with lecquer polish.

#### 7335 6202 10141 5846



T-39 Library Table 5'x3'x2'.6" top board & sunmica made of Shisham/Kikar/Teak/Euc. finished with lecquer polish.

10685 8940 15007 8391



T-40 Library Table 5'x3'x2'.6" having one partition made of Shisham/Kikar/Teak/Euc. finished with lecquer polish.

10045 8300 14367 7751



13344 13109 13928 13035



T-41 Library Table 7'x3'x2'.6" top board sunmica made of Shisham/Kikar/Teak/Euc