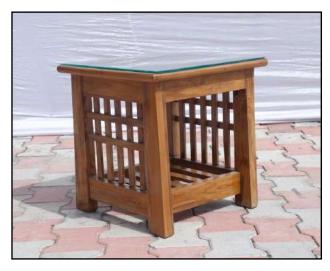

### S-14 Stool 24" x 18" x 18" top with Teak Ply finish with Melamine polish

3667 3139 4976 2972

19295 17213 24449 16559

T-1 Table exeuctive 6'x 4'x 2.6" W.S.R made of Shisham/Kikar/Teak/Euc. finished with lecquer polish.