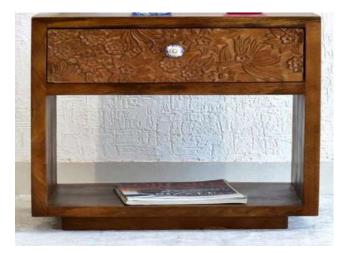

#### 1620 1184 2699 1048

S-10 Dressing Stool wooden top cushion made of Shisham, Kikar Teak & Euc. wood finished with Melamine polish 2425 2098 3235 1995

S-11 Side Table 33"x15"x 24" made of Shisham, Kikar Teak & Euc. Wood finished with Lecquer polish

S-12 Carving Stool 18" x 18" x 18" frame made of Shisham, Kikar, Teak & Euc. Wood finish with Melamine polish

1905 1302 3399 1112

S-13 Side Stool 21" x 21" x 16" having 2 drawer frame made of Shisham, Kikar, Teak & Euc. Wood finish with Melamine polish