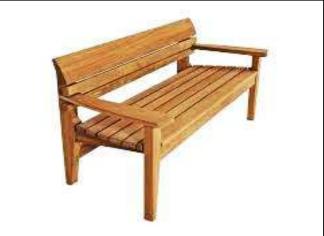

B-1 Bench 36"x15"x18" top sunmica made of Shisham/Kikar/Teak/Euc. finished with lecquer polish.

3360 2525 5428 2263

B-2 Bench Peon 84"x18" x18" with back made of Shisham/Kikar/Teak/Euc. finished with lecquer polish.