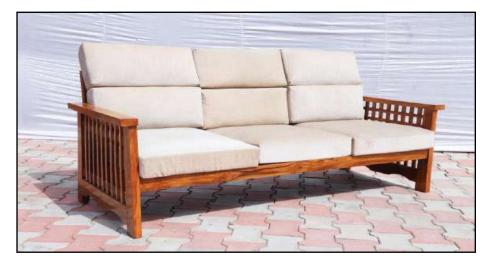

#### 36674 31740 48892 30189

SF-18 Sofa set one seater open seat made of Shisham/Kikar/Teak/Euc. finished with lecquer polish.

9918 8610 13158 8198