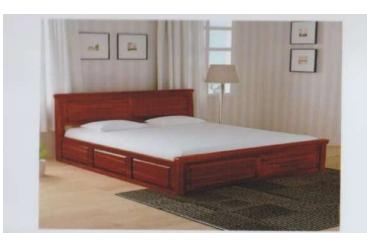

7335 15897 6133

11161

31271 28786 37423 26475

B-3 Bed Double 72"x72"x16" with box having back made of Shisham/Kikar/Teak/Euc. finished with lecquer polish.