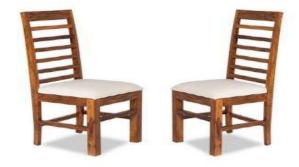

### 3952 3078 6115 2804

C-17 Chair Dinning without arms seat cushioning & back wooden made of Shisham/Kikar/Teak/Euc. finished with lecquer polish.

C-18 Chair office with arms seat & back wooden made of Shisham/Kikar/Teak/Euc. finished with lecquer polish.

### 3398 2534 5539 2262