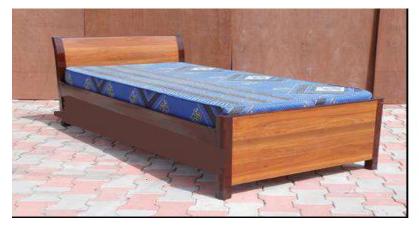

#### 41111 39378 45401 38834

17162 16473 18867 16256

B-5 Bed Single 75"x36"x15" without side table made of Shisham/Kikar/Teak/Euc. finished with lecquer polish.

B-6 Bed Single 75"x36"x18" without box with wooden back Shisham/Kikar/Teak/Euc. finished with lecquer polish.