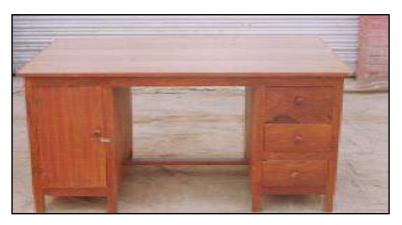

Kikar Teak & Euc. wood finished with Melamine polish 2425 2098 3235 1995



S-11 Side Table 33"x15"x 24" made of Shisham, Kikar Teak & Euc. Wood finished with Lecquer polish





S-12 Carving Stool 18" x 18" x 18" frame made of Shisham, Kikar, Teak & Euc. Wood finish with Melamine polish

1905 1302 3399 1112



S-13 Side Stool 21" x 21" x 16" having 2 drawer frame made of Shisham, Kikar, Teak & Euc. Wood finish with Melamine polish





### S-14 Stool 24" x 18" x 18" top with Teak Ply finish with Melamine polish

3667 3139 4976 2972



19295 17213 24449 16559



T-1 Table exeuctive 6'x 4'x 2.6" W.S.R made of Shisham/Kikar/Teak/Euc. finished with lecquer polish.

## T-2 Table executive 6'x4'x2'.6" made of Shisham/Kikar/Teak/Euc. finished with lecquer polish.

#### 15840 13687 21170 13011



17198 14967 22723 14265



T-3 Table executive 5'x3'x2'.6" W.S.R made of Shisham/Kikar/Teak/Euc. finished with lecquer polish. T-4 Table office 5'x 3'x 2'.6" made of Shisham/Kikar/Teak/Euc. finished with lecquer polish.

14464 12212 20039 11504



T-5 Table office 4'x2'.6"x2'.6" having three drawer on right side made of Shisham/Kikar/Teak/Euc. finished with lecquer polish.

9702 7425 15338 6710



T-6 Table office 5'x2'.6" x2'.6" having three drawer on right side made of Shisham/Kikar/Teak/Euc. finished with lecquer polish.

#### 9313 7844 12949 7383



5635 4432 9194 3839



T-7 Table 4'x2'.6"x 2'.6" having one both made of Shisham/Kikar/Teak/Euc. finished with lecquer polish.

T-8 Table office 4'x2'.6"x2'.6" one drawer made of Shisham/Kikar/Teak/Euc. finished with lecquer polish.

####