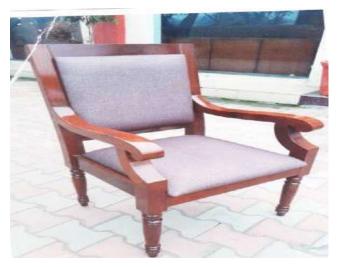

#### 30795 29735 33419 29402

53901

B-51 Bed Head Double bed 74"x36"x66" made of Ply Board finish with Melamine polish

C-1 Chair officer seat & back canning made Shisham/Kikar/Teak/Euc. finished with lecquer polish.