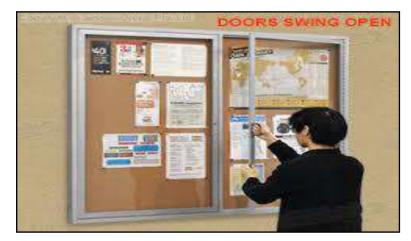

B-11 Board Display 48"x30" with Jali Palla made of Shisham/Kikar/Teak/Euc. finished with lecquer polish.