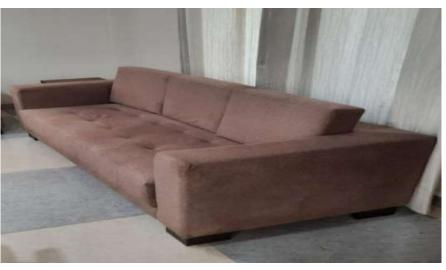

# SF-21 Sofa set three set made of Shisham/Kikar/Teak/Euc. finished with lecquer polish.

#### 26246 22495 35536 21316

SF-22 Sofa set three set made of Shisham/Kikar/Teak/Euc. finished with lecquer polish.

30016 25044 42328 23481

SF-23 Sofa Set 91" x 32" having four sheets fitting on steel frame and side table in the middle frame made of Shisham, Kikar Teak & Euc. finished with Melamine polish