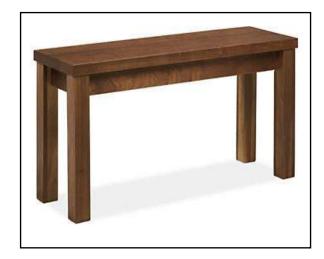

#### 1620 1184 2699 1048

S-10 Dressing Stool wooden top cushion made of Shisham, Kikar Teak & Euc. wood finished with Melamine polish 2425 2098 3235 1995

S-11 Side Table 33"x15"x 24" made of Shisham, Kikar Teak & Euc. Wood finished with Lecquer polish