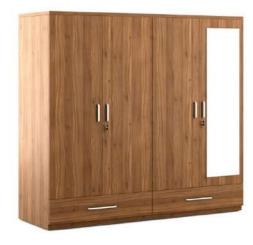

#### PARTICULARS

A-1 Almirah of size 75"x36"x18" having four slab & Five copartment made of Shisham/Kikar/Teak/Euc. wood and finished with lecquer polish.

A-2 Almirah of size 78"x38"x19" having eight slab & Six copartment made of Shisham/Kikar/Teak/Euc. wood and finished with lecquer polish.

A-4 Almirah of size 78"x38"x19" having four slab & five copartment made of Shisham/Kikar/Teak/Euc. wood and finished with lecquer polish.