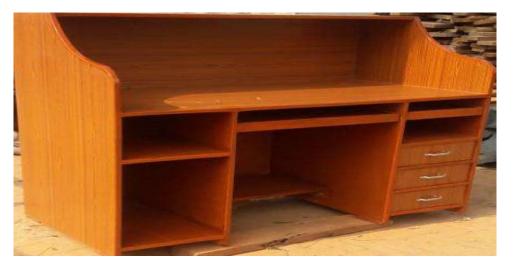

8 12039 12487 11999



T-119 Lecture Hall Table 48 x48

6752 5251 10469 4779



## T-120 Executive Table 8 x 4

## 47686 46244 51257 45791



# T-121 Center Table 3 x 1.5

7122 5551 11012 5058



## T-122 Center Table 3 x 3

# T-123 Computer Table 8 x 2

9320 8378 11652 8082



22490 21574 24758 21286



# T-124 Dining Table 6 x3

## T-125 Center Table 4x2

41542 37833 50725 36668





## T-126 Center Table 3 x 3

12306 12071 12889 11997



13686 13627 13832 13609



T-127 Center Table 4 x 2

## T-128 Center Table 60 x 30

T-129 Bed Side table 3 x 2x 2.6

5374





# T-130 Center Table 2 x2 x 1.5

#### 7240 6308 9549 6015



14884 12235 21443 11403



# T-131 Dining Table 8' x4'

# T-132 Takhat 72" x 48"

## 11219 6717 22369 5302



T-133 Computer Table 60" x 48"

19785 19636 20154 19589



T-134 Study Table