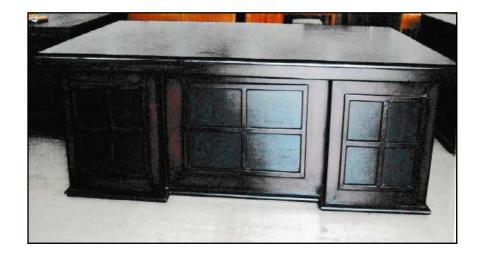

### S-14 Stool 24" x 18" x 18" top with Teak Ply finish with Melamine polish

3667 3139 4976 2972

19295 17213 24449 16559

T-1 Table exeuctive 6'x 4'x 2.6" W.S.R made of Shisham/Kikar/Teak/Euc. finished with lecquer polish.

## T-2 Table executive 6'x4'x2'.6" made of Shisham/Kikar/Teak/Euc. finished with lecquer polish.

#### 15840 13687 21170 13011

17198 14967 22723 14265

T-3 Table executive 5'x3'x2'.6" W.S.R made of Shisham/Kikar/Teak/Euc. finished with lecquer polish. T-4 Table office 5'x 3'x 2'.6" made of Shisham/Kikar/Teak/Euc. finished with lecquer polish.