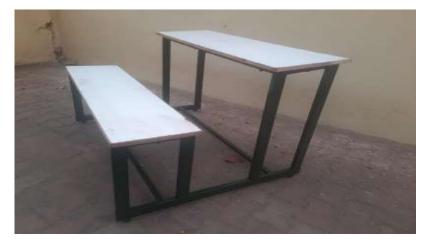

B-1 Bench 36"x15"x18" top sunmica made of Shisham/Kikar/Teak/Euc. finished with lecquer polish.

3360 2525 5428 2263

B-2 Bench Peon 84"x18" x18" with back made of Shisham/Kikar/Teak/Euc. finished with lecquer polish.