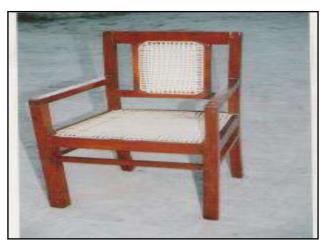

**2907 2102 4902 1849** 

3003 2158 5094 1893

C-2 Chair officer seat & back canning made made of Shisham/Kikar/Teak/Euc. finished with lecquer polish.

C-3 Chair revolving with arms seat cushioning back wooden Shisham/Kikar/Teak/Euc. finished with lecquer polish.