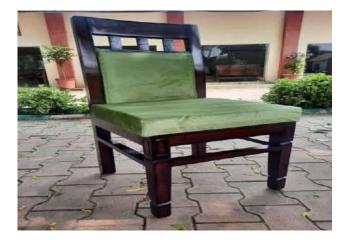

**3932 3102 5987 2841** 

4543 3641 6777 3357

C-6 Chair office with arms seat & back cushioning made of Shisham/Kikar/Teak/Euc. finished with lecquer polish.

C-7 Easy chair office seat & back canning made of Shisham/Kikar/Teak/Euc. finished with lecquer polish.