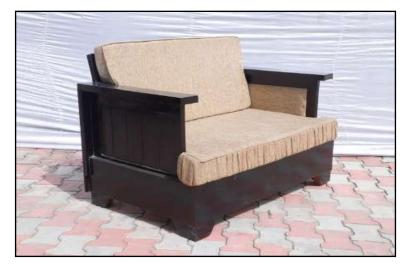

#### NP-1 Name Plate

· Sharma's ·

226

249

505

SF-1 Sofa three seater cover with velvet made of Shisham/Kikar/Teak/Euc. finished with lecquer polish.

24970 21519 33515 20435

SF-2 Sofa two seater cover with velvet made of Shisham/Kikar/Teak/Euc. finished with lecquer polish.

18458 15723 25230 14864