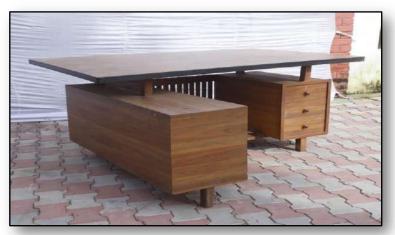

ished with Melamine polish 2425 2098 3235 1995



S-11 Side Table 33"x15"x 24" made of Shisham, Kikar Teak & Euc. Wood finished with Lecquer polish





S-12 Carving Stool 18" x 18" x 18" frame made of Shisham, Kikar, Teak & Euc. Wood finish with Melamine polish

1905 1302 3399 1112



S-13 Side Stool 21" x 21" x 16" having 2 drawer frame made of Shisham, Kikar, Teak & Euc. Wood finish with Melamine polish





### S-14 Stool 24" x 18" x 18" top with Teak Ply finish with Melamine polish

3667 3139 4976 2972



19295 17213 24449 16559



T-1 Table exeuctive 6'x 4'x 2.6" W.S.R made of Shisham/Kikar/Teak/Euc. finished with lecquer polish.

## T-2 Table executive 6'x4'x2'.6" made of Shisham/Kikar/Teak/Euc. finished with lecquer polish.

#### 15840 13687 21170 13011



17198 14967 22723 14265



T-3 Table executive 5'x3'x2'.6" W.S.R made of Shisham/Kikar/Teak/Euc. finished with lecquer polish. T-4 Table office 5'x 3'x 2'.6" made of Shisham/Kikar/Teak/Euc. finished with lecquer polish.

14464 12212 20039 11504



T-5 Table office 4'x2'.6"x2'.6" having three drawer on right side made of Shisham/Kikar/Teak/Euc. finished with lecquer polish.

9702 7425 15338 6710



T-6 Table office 5'x2'.6" x2'.6" having three drawer on right side made of Shisham/Kikar/Teak/Euc. finished with lecquer polish.

#### 9313 7844 12949 7383



5635 4432 9194 3839



T-7 Table 4'x2'.6"x 2'.6" having one both made of Shisham/Kikar/Teak/Euc. finished with lecquer polish.

T-8 Table office 4'x2'.6"x2'.6" one drawer made of Shisham/Kikar/Teak/Euc. finished with lecquer polish.

#### 5696 4283 9194 3839



T-9