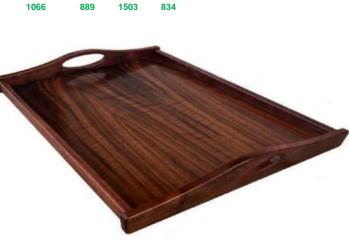

artition wall

232206 212869 280089 206791



| 35950 | 34243 | 40177 | 33707 |
|-------|-------|-------|-------|
|-------|-------|-------|-------|



### PW-5 Partition wall 7 x 6 in three part

16070 12951 23794 11971



FR-1 Foot Rest 16"x10"x5" made of Shisham/Kikar/Teak/Euc. finished with lecquer polish. 831 590 1429 514



# FS-1 Folding Stool

FCT-1 Folding center table

### 1460 1141 2247 1042



1659 1207 2780 1065



# FCT-2 Folding center table 24 x 24

### 1604 1182 2648 1049



3118 2130 5563 1820



FC-1 Facny easy chair

# FC-2 Facny easy chair

### 2159 1570 3620 1384



# CH-1 Coat Hanger 42 x 24

2946 2423 4239 2259



### M-1 Mirror frame

### MR-1 Magzine Rack

7062 5995 9704 5660



16217 15850 17128 15734



#### ST-1 Service Tray

#### NP-1 Name Plate

· Sharma's ·



226

249

505

SF-1 Sofa three seater cover with velvet made of Shisham/Kikar/Teak/Euc. finished with lecquer polish.

24970 21519 33515 20435



SF-2 Sofa two seater cover with velvet made of Shisham/Kikar/Teak/Euc. finished with lecquer polish.

18458 15723 25230 14864



# SF-3 Sofa one seater cover with velvet made of Shisham/Kikar/Teak/Euc. finished with lecquer polish.

SF-4 Sofa two seater cover with velvet made of Shisham/Kikar/Teak/Euc. finished with lecquer polish.





17041 13909 24797 12925



# SF-5 Sofa one seater cover with velvet made of Shisham/Kikar/Teak/Euc. finished with lecquer polish.

# 12314 8948 18421 9073



# SF-6 Sofa set two seater covered with velvet made of Shisham/Kikar/Teak/Euc. finished with lecquer polish.

18213 15213 25640 14270



#### SF-7 Sofa set