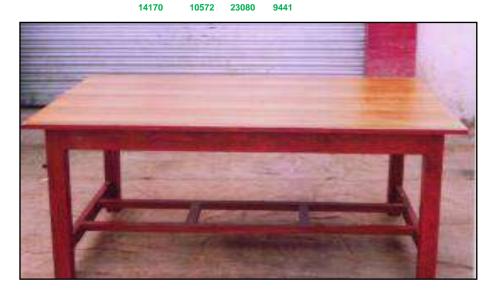

### S-14 Stool 24" x 18" x 18" top with Teak Ply finish with Melamine polish

3667 3139 4976 2972

19295 17213 24449 16559

T-1 Table exeuctive 6'x 4'x 2.6" W.S.R made of Shisham/Kikar/Teak/Euc. finished with lecquer polish.

## T-2 Table executive 6'x4'x2'.6" made of Shisham/Kikar/Teak/Euc. finished with lecquer polish.