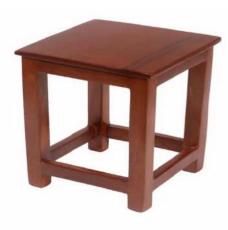

# SF-43 Sofa Set 1 seater made of Shisham, Kikar, Teak & Euc. wood finished with Lacquer polish

13453 10604 20507 9709

S-1 Stool size 18"x12"x18" top wooden made of Shisham/Kikar/Teak/Euc. finished with lecquer polish.

#### 1362 955 2370 827

S-2 Stool size 24"x15"x12" top wooden made of Shisham/Kikar/Teak/Euc. finished with lecquer polish. 

S-3 Stool bed 12"x16"x15" top sunmica made of Shisham/Kikar/Teak/Euc. finished with lecquer polish.