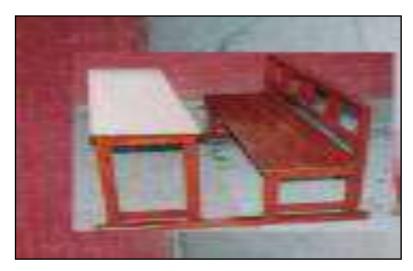

4680 3781 6909 3498

10240 7422 17218 6536

DD-1 Dual Desk size 60"x15"x30" with back & drawer made of Shisham/Kikar/Teak/Euc. finished with lecquer polish.

DD-2 Dual Desk size 54"x14"x30" & 5" drawer made of Shisham/Kikar/Teak/Euc. finished with lecquer polish.