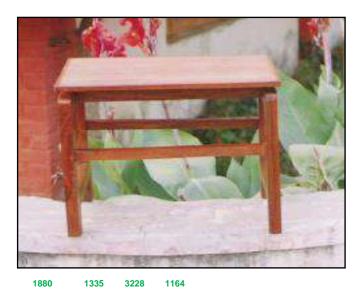

#### 1362 955 2370 827

S-2 Stool size 24"x15"x12" top wooden made of Shisham/Kikar/Teak/Euc. finished with lecquer polish. 

S-3 Stool bed 12"x16"x15" top sunmica made of Shisham/Kikar/Teak/Euc. finished with lecquer polish.

S-4 Stool size 18"x12"x26" top sunmica made of Shisham/Kikar/Teak/Euc. finished with lecquer polish.

S-5 Stool Labortory 18"x12"x18" top sunmica made of Shisham/Kikar/Teak/Euc. finished with lecquer polish.