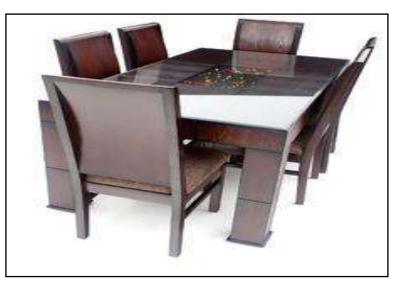

23417 17745 37460 15963

13551 11277 19181 10562

T-49 Dinning Table 6'x3'x2'.6" having having top sunmica made of Shisham/Kikar/Teak/Euc. finished with lecquer polish.