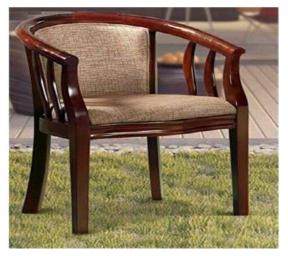

### 3158 2249 5408 1964

5244 3805 7807 3401

C-25 Chair easy round arms seat & back cushion made of Shisham/Kikar/Teak/Euc. finished with lecquer polish.

C-26 Chair Executive round arms seat & back cushion made of Shisham/Kikar/Teak/Euc. finished with lecquer polish.

### 4777 4069 6531 3847

7356 6314 10213 5840

C-27 Chair Lawn with covers and velvet clothes made of Shisham/Kikar/Teak/Euc. finished with lecquer polish.

C-28 Chair conference seat & back cushion made of Shisham/Kikar/Teak/Euc. finished with lecquer polish.