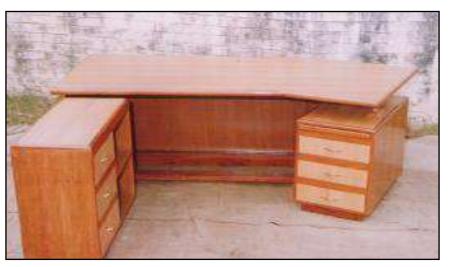

### S-14 Stool 24" x 18" x 18" top with Teak Ply finish with Melamine polish

3667 3139 4976 2972

19295 17213 24449 16559

T-1 Table exeuctive 6'x 4'x 2.6" W.S.R made of Shisham/Kikar/Teak/Euc. finished with lecquer polish.