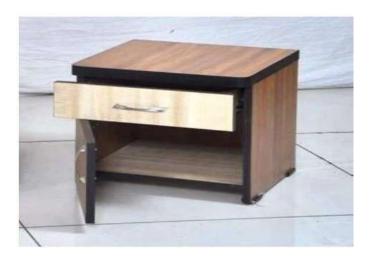

c. Wood finished with Melamine polish

#### 4121 3258 6258 2987



S-9 Stool 18x18x18 Double top frame made of Shisham, Kikar, Teak and Euc. wood finished with lacquer polish

#### 1620 1184 2699 1048



S-10 Dressing Stool wooden top cushion made of Shisham, Kikar Teak & Euc. wood finished with Melamine polish 2425 2098 3235 1995



S-11 Side Table 33"x15"x 24" made of Shisham, Kikar Teak & Euc. Wood finished with Lecquer polish





S-12 Carving Stool 18" x 18" x 18" frame made of Shisham, Kikar, Teak & Euc. Wood finish with Melamine polish

1905 1302 3399 1112



S-13 Side Stool 21" x 21" x 16" having 2 drawer frame made of Shisham, Kikar, Teak & Euc. Wood finish with Melamine polish





### S-14 Stool 24" x 18" x 18" top with Teak Ply finish with Melamine polish

3667 3139 4976 2972



19295 17213 24449 16559



T-1 Table exeuctive 6'x 4'x 2.6" W.S.R made of Shisham/Kikar/Teak/Euc. finished with lecquer polish.

## T-2 Table executive 6'x4'x2'.6" made of Shisham/Kikar/Teak/Euc. finished with lecquer polish.

#### 15840 13687 21170 13011



17198 14967 22723 14265



T-3 Table executive 5'x3'x2'.6" W.S.R made of Shisham/Kikar/Teak/Euc. finished with lecquer polish. T-4 Table office 5'x 3'x 2'.6" made of Shisham/Kikar/Teak/Euc. finished with lecquer polish.

14464 12212 20039 11504



T-5 Table office 4'x2'.6"x2'.6" having three drawer on right side made of Shisham/Kikar/Teak/Euc. finished with lecquer polish.

9702 7425 15338 6710



T-6 Table office 5'x2'.6" x2'.6" having three drawer on right side made of Shisham/Kikar/Teak/Euc. finished with lecquer polish.

#### 931