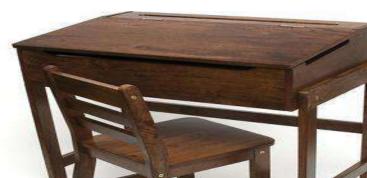

4680 3781 6909 3498

10240 7422 17218 6536

DD-1 Dual Desk size 60"x15"x30" with back & drawer made of Shisham/Kikar/Teak/Euc. finished with lecquer polish.

DD-2 Dual Desk size 54"x14"x30" & 5" drawer made of Shisham/Kikar/Teak/Euc. finished with lecquer polish.