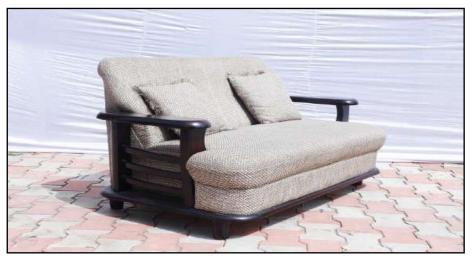

#### NP-1 Name Plate

· Sharma's ·

226

249

505

SF-1 Sofa three seater cover with velvet made of Shisham/Kikar/Teak/Euc. finished with lecquer polish.

24970 21519 33515 20435

SF-2 Sofa two seater cover with velvet made of Shisham/Kikar/Teak/Euc. finished with lecquer polish.

18458 15723 25230 14864