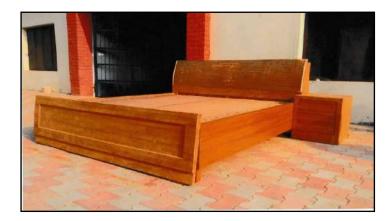

7335 15897 6133

11161

31271 28786 37423 26475

B-3 Bed Double 72"x72"x16" with box having back made of Shisham/Kikar/Teak/Euc. finished with lecquer polish.

## B-4 Bed Double 72"x72"x15" with side table made of Shisham/Kikar/Teak/Euc. finished with lecquer polish.