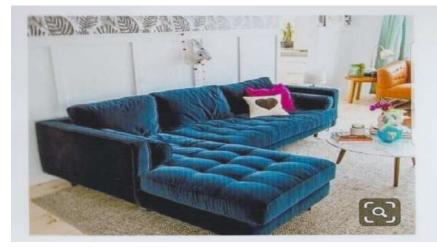

24184 20265 33890 19033

109116 83632 172219 75623

SF-38 Corner Sofa U Shape having seat 120" x 72" x 96" coverd with Sued Cloth & with cushion frame made of Shisham, Kikar Teak & Euc. wood finished with Melamine polish SF-39 Sofa One Seater covered with cushion frame made of Shisham, Kikar, Teak & Euc. wood finished with Melamine polish