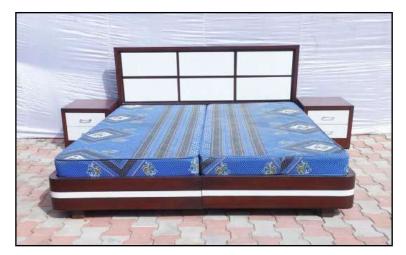

B-33 Double Bed (6'x6'x1.25') with box & with side table frame made of Shisham, Kikar Teak & Euc. Wood finished with Melamine polish

#### 15534 11629 25204 10402

66174 64246 70947 63640

B-34 Double Bed (75"x35"x24") with box & with side table frame made of Shisham, Kikar Teak & Euc. Wood finished with Melamine polish