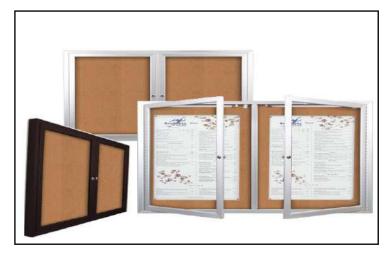

#### B-21 Notice Board 60"x36" with Jali Palla made of Shisham/Kikar/Teak/Euc. finished with lecquer polish.