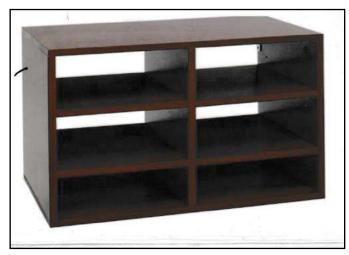

# WR-4 Book Shelf size 58"x18"x46" having two drawer & key board finished with warnet polish