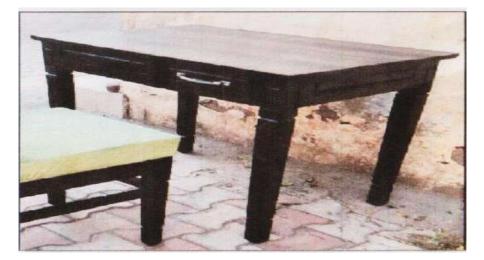

### S-14 Stool 24" x 18" x 18" top with Teak Ply finish with Melamine polish

3667 3139 4976 2972

19295 17213 24449 16559

T-1 Table exeuctive 6'x 4'x 2.6" W.S.R made of Shisham/Kikar/Teak/Euc. finished with lecquer polish.