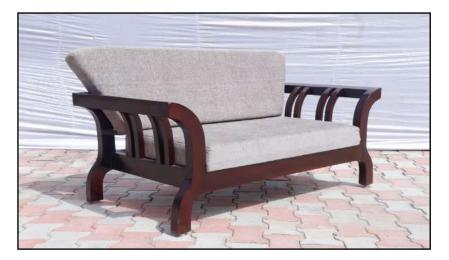

#### NP-1 Name Plate

· Sharma's ·

226

249

505

SF-1 Sofa three seater cover with velvet made of Shisham/Kikar/Teak/Euc. finished with lecquer polish.

24970 21519 33515 20435

SF-2 Sofa two seater cover with velvet made of Shisham/Kikar/Teak/Euc. finished with lecquer polish.