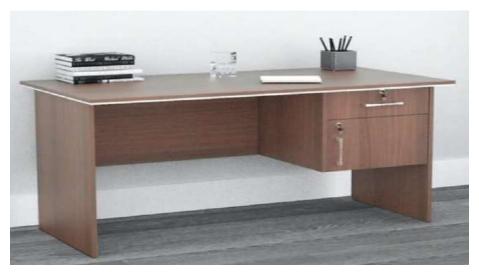

14464 12212 20039 11504

T-5 Table office 4'x2'.6"x2'.6" having three drawer on right side made of Shisham/Kikar/Teak/Euc. finished with lecquer polish.

9702 7425 15338 6710

T-6 Table office 5'x2'.6" x2'.6" having three drawer on right side made of Shisham/Kikar/Teak/Euc. finished with lecquer polish.