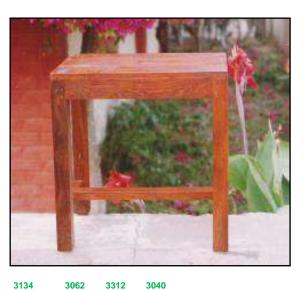

#### 1362 955 2370 827

S-2 Stool size 24"x15"x12" top wooden made of Shisham/Kikar/Teak/Euc. finished with lecquer polish. 

S-3 Stool bed 12"x16"x15" top sunmica made of Shisham/Kikar/Teak/Euc. finished with lecquer polish.

S-4 Stool size 18"x12"x26" top sunmica made of Shisham/Kikar/Teak/Euc. finished with lecquer polish.

S-5 Stool Labortory 18"x12"x18" top sunmica made of Shisham/Kikar/Teak/Euc. finished with lecquer polish.