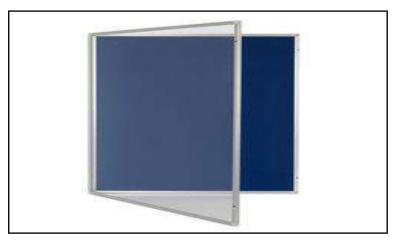

B-11 Board Display 48"x30" with Jali Palla made of Shisham/Kikar/Teak/Euc. finished with lecquer polish.