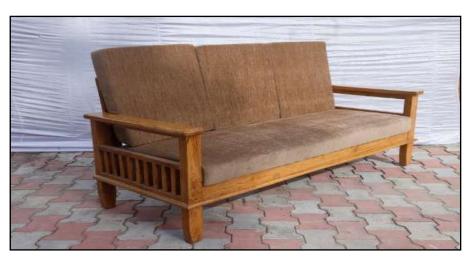

# SF-11 Sofa Pinki two seater open seat cushion made of Shisham/Kikar/Teak/Euc. finished with lecquer polish.

#### 16203 13618 22603 12806