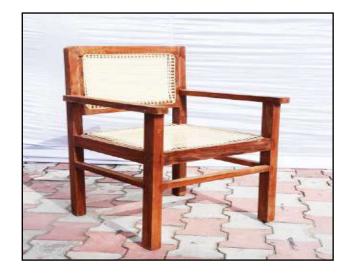

**2907 2102 4902 1849** 

3003 2158 5094 1893

C-2 Chair officer seat & back canning made made of Shisham/Kikar/Teak/Euc. finished with lecquer polish.

C-3 Chair revolving with arms seat cushioning back wooden Shisham/Kikar/Teak/Euc. finished with lecquer polish.