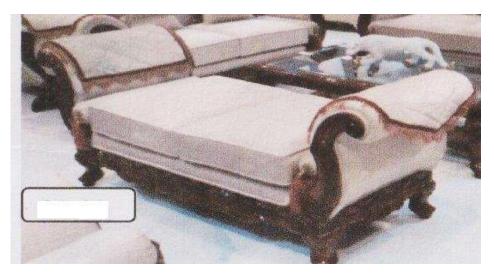

#### 11173 9300 15814 8711

32437 27772 43989 26306

SF-36 Sofa three seater coverd with valvet & back arm cushion made of Shisham, Kikar, Teak & Euc. wood finished with Melamine polish

SF-37 Sofa two seater seat coverd with valvet & back arm cushion frame made of Shisham, Kikar Teak & Euc. wood finished with Melamine polish

24184 20265 33890 19033

109116 83632 172219 75623

SF-38 Corner Sofa U Shape having seat 120" x 72" x 96" coverd with Sued Cloth & with cushion frame made of Shisham, Kikar Teak & Euc. wood finished with Melamine polish SF-39 Sofa One Seater covered with cushion frame made of Shisham, Kikar, Teak & Euc. wood finished with Melamine polish