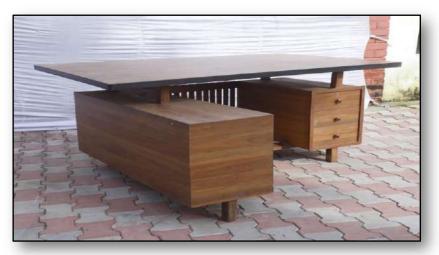

### S-14 Stool 24" x 18" x 18" top with Teak Ply finish with Melamine polish

3667 3139 4976 2972

19295 17213 24449 16559

T-1 Table exeuctive 6'x 4'x 2.6" W.S.R made of Shisham/Kikar/Teak/Euc. finished with lecquer polish.