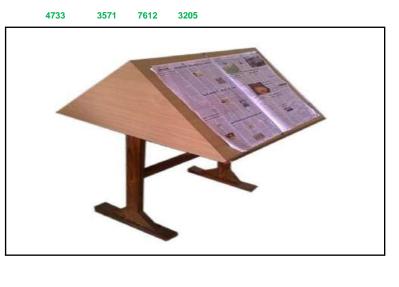

### 9199 7963 12259 7575

LS-2 Lecture Stand 4'.25"x30"x20" top sunmica made of Shisham/Kikar/Teak/Euc.

# LS-3 Lecture Stand 4'x2'.6"x2' made of ply board Shisham/Kikar/Teak/Euc.

LS-4 Lecture Stand 45"x27"x18" made of Shisham/Kikar/Teak/Euc.

6201

LS-5 Lecture Stand open 45"x24"x18" made of Shisham/Kikar/Teak/Euc. finished with lecquer polish.