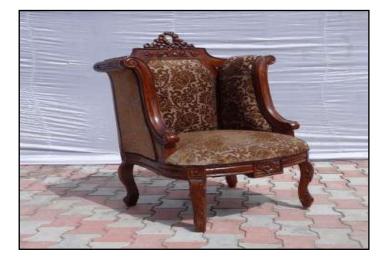

### 4777 4069 6531 3847

7356 6314 10213 5840

C-27 Chair Lawn with covers and velvet clothes made of Shisham/Kikar/Teak/Euc. finished with lecquer polish.

C-28 Chair conference seat & back cushion made of Shisham/Kikar/Teak/Euc. finished with lecquer polish.

### 3529 2780 5385 2545

4805 3637 7696 3270

C-29 Chair Study without arms seat ply board wood made of Shisham/Kikar/Teak/Euc. finished with lecquer polish.