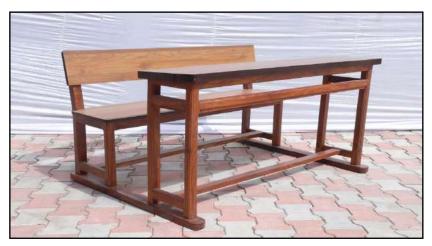

4680 3781 6909 3498

10240 7422 17218 6536

DD-1 Dual Desk size 60"x15"x30" with back & drawer made of Shisham/Kikar/Teak/Euc. finished with lecquer polish.

DD-2 Dual Desk size 54"x14"x30" & 5" drawer made of Shisham/Kikar/Teak/Euc. finished with lecquer polish.