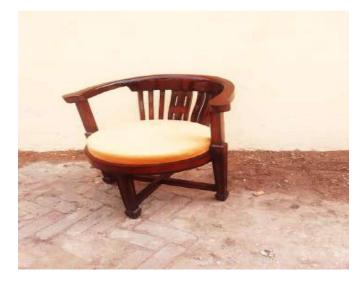

### 3158 2249 5408 1964

5244 3805 7807 3401

C-25 Chair easy round arms seat & back cushion made of Shisham/Kikar/Teak/Euc. finished with lecquer polish.

C-26 Chair Executive round arms seat & back cushion made of Shisham/Kikar/Teak/Euc. finished with lecquer polish.