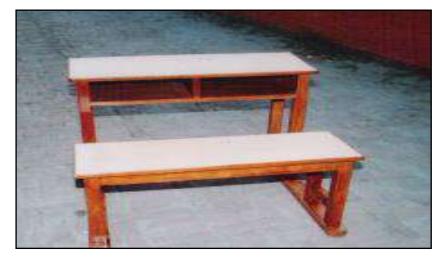

rawer made of Shisham/Kikar/Teak/Euc. finished with lecquer polish.

6379 4910 10017 4449



7066 5541 10841 5062



DD-9 Dual Desk 36"x14"x30" with back without drawer made of Shisham/Kikar/Teak/Euc. finished with lecquer polish.

DD-10 Dual Desk 39"x14"x30" with back top sunmica made of Shisham/Kikar/Teak/Euc. finished with lecquer polish.

### 7603 5488 12838 4824



DD-11 Dual Desk 48"x15"x30" without drawer top sunmica made of Shisham/Kikar/Teak/Euc. finished with lecquer polish.

9073 6266 16023 5384



DD-12 Dual Desk 42"x14"x30" having two drawer & top sunmica made of Shisham/Kikar/Teak/Euc. finished with lecquer polish.

#### 8660 6737 13419 6133



DD-13 Dual Desk 36"x14"x30" without back & drawer made of Shisham/Kikar/Teak/Euc. finished with lecquer polish. 5770 4301 9406 3840



# DD-14 Dual Desk 36"x14"x30" top sunmica back wooden made of Shisham/Kikar/Teak/Euc. finished with lecquer polish.

# 6165 4170 11104 3543



8509 6344 13870 5664



DD-15 Dual Desk 60"x15"x30" top sunmica with back made of Shisham/Kikar/Teak/Euc. finished with lecquer polish.

DD-16 Dual Desk 46"x15"x30" sheet & top sunmica without drawer Shisham/Kikar/Teak/Euc. finished with lecquer polish.

# 6833 4857 11724 4236



DD-17 Desk cum table 132"x16"x30 top sunmica made of Shisham/Kikar/Teak/Euc. finished with lecquer polish.

19867 14164 33988 12372



DD-18 Dual Desk (54x14x30) having box and with back made of Mild Steel Pipe (square hollow) Top Back & seat with Ply & sunmica, Finish with paint & box finished with lacqure polish.

DD-19 Dual Desk (42x15x2.6) (42x13x18) without back, sea