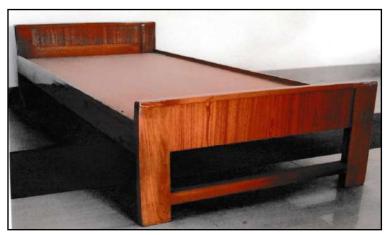

#### 4082 2966 6845 2615

B-15 Bed Single 75"x36"x15" without box made of Shisham/Kikar/Teak/Euc. finished with lecquer polish.

13425 11140 19084 10422