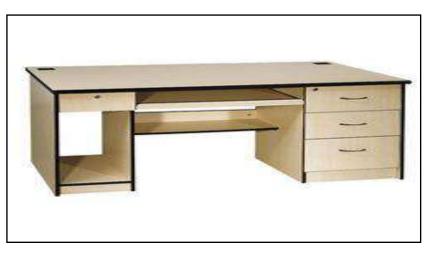

op board & sunmica made of Shisham/Kikar/Teak/Euc. finished with lecquer polish.

#### 12990 9686 21171 8648



T-31 Study Table 3'.6"x2'x2'.6" top board sunmica made of Shisham/Kikar/Teak/Euc. finished with lecquer polish.

6690 5563 9479 5209



## T-32 Dressing Table 6'x3'x21" top wooden made of Shisham/Kikar/Teak/Euc. finished with lecquer polish.

#### 8803 8558 9410 8480



8506 4974 17251 3864





## T-34 Takhat 6'x3'x21" top ply board made of Shisham/Kikar/Teak/Euc. finished with lecquer polish.

#### 6575 4633 11386 4022



T-35 Table Computer 4'x2'x2'.6" top board with sunmica made of Shisham/Kikar/Teak/Euc. finished with lecquer polish.

9795 9648 10159 9602



T-36 Table Computer 3'x2'x2'.6" top board with sunmica made of Shisham/Kikar/Teak/Euc. finished with lecquer polish.



T-37 Table Computer 4'x2'x2'.6" having one drawer & Palla made of Shisham/Kikar/Teak/Euc. finished with lecquer polish.

7554 7418 7891 7375



6601

T-38 Library Table 4'x3'x2'.6" top board & sunmica made of Shisham/Kikar/Teak/Euc. finished with lecquer polish.

#### 7335 6202 10141 5846



T-39 Library Table 5'x3'x2'.6" top board & sunmica made of Shisham/Kikar/Teak/Euc. finished with lecquer polish.

10685 8940 15007 8391



T-40 Library Table 5'x3'x2'.6" having one partition made of Shisham/Kikar/Teak/Euc. finished with lecquer polish.

10045 8300 14367 7751



13344 13109 13928 13035



T-41 Library Table 7'x3'x2'.6" top board sunmica made of Shisham/Kikar/Teak/Euc. finished with lecquer polish.

# T-42 Library Table 5'x3'x2'.6" without partition made of Shisham/Kikar/Teak/Euc. fini