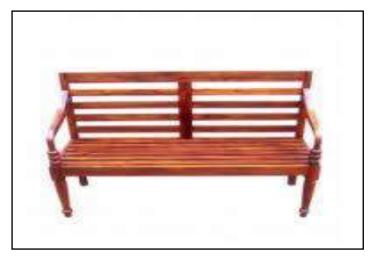

B-1 Bench 36"x15"x18" top sunmica made of Shisham/Kikar/Teak/Euc. finished with lecquer polish.

3360 2525 5428 2263

B-2 Bench Peon 84"x18" x18" with back made of Shisham/Kikar/Teak/Euc. finished with lecquer polish.