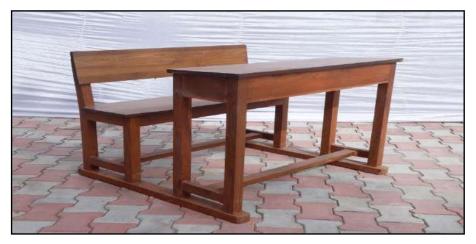

4"x14"x30" top sunmica made of Shisham/Kikar/Teak/Euc. finished with lecquer polish.

### 7895 5871 12907 5235



DD-7 Dual Desk 42"x14"x30" with drawer top made of Shisham/Kikar/Teak/Euc. finished with lecquer polish.

7578 5588 12503 4963



DD-8 Dual Desk 36"x14"x30" without back & drawer made of Shisham/Kikar/Teak/Euc. finished with lecquer polish.

6379 4910 10017 4449



7066 5541 10841 5062



DD-9 Dual Desk 36"x14"x30" with back without drawer made of Shisham/Kikar/Teak/Euc. finished with lecquer polish.

DD-10 Dual Desk 39"x14"x30" with back top sunmica made of Shisham/Kikar/Teak/Euc. finished with lecquer polish.

### 7603 5488 12838 4824



DD-11 Dual Desk 48"x15"x30" without drawer top sunmica made of Shisham/Kikar/Teak/Euc. finished with lecquer polish.

9073 6266 16023 5384



DD-12 Dual Desk 42"x14"x30" having two drawer & top sunmica made of Shisham/Kikar/Teak/Euc. finished with lecquer polish.

#### 8660 6737 13419 6133



DD-13 Dual Desk 36"x14"x30" without back & drawer made of Shisham/Kikar/Teak/Euc. finished with lecquer polish. 5770 4301 9406 3840



# DD-14 Dual Desk 36"x14"x30" top sunmica back wooden made of Shisham/Kikar/Teak/Euc. finished with lecquer polish.

# 6165 4170 11104 3543



8509 6344 13870 5664



DD-15 Dual Desk 60"x15"x30" top sunmica with back made of Shisham/Kikar/Teak/Euc. finished with lecquer polish.

DD-16 Dual Desk 46"x15"x30" sheet & top sunmica without drawer Shisham/Kikar/Teak/Euc. finished with lecquer polish.

# 6833 4857 11724 4236



DD-17 Desk cum table 132"x16"x30 top sunmica made of Shisham/Kikar/Teak/Euc. finished w