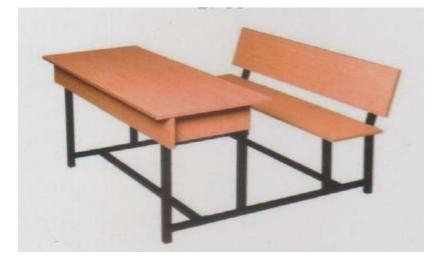

4680 3781 6909 3498

10240 7422 17218 6536

DD-1 Dual Desk size 60"x15"x30" with back & drawer made of Shisham/Kikar/Teak/Euc. finished with lecquer polish.

DD-2 Dual Desk size 54"x14"x30" & 5" drawer made of Shisham/Kikar/Teak/Euc. finished with lecquer polish.