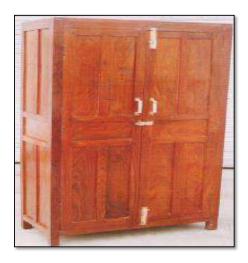

#### PARTICULARS

A-1 Almirah of size 75"x36"x18" having four slab & Five copartment made of Shisham/Kikar/Teak/Euc. wood and finished with lecquer polish.

A-2 Almirah of size 78"x38"x19" having eight slab & Six copartment made of Shisham/Kikar/Teak/Euc. wood and finished with lecquer polish.