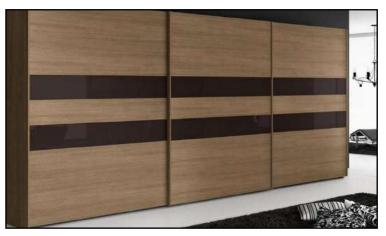

frame made of shisham, Kikar & Teak Wood finish with Melamine polish

CB-1 Cup Board 12'x4'x15" stand with glass made of Shisham/Kikar/Teak/Euc. finished with lecquer polish.

#### 86727 83863 93821 82962



44688 44364 45490 44262



# CB-2 Cup Board 12'x4'x15" with slab sliding made of Shisham/Kikar/Teak/Euc. finished with lecquer polish.

# 44259 44038 44805 43968



CB-3 Cup Board 12'x30"x15" with slab sliding made of Shisham/Kikar/Teak/Euc. finished with lecquer polish.

29926 29706 30473 29636



CB-4 Cup Board with luggage rack 8'-6"x2' x 6'-9" frame made of Shisham, Kikar, Teak and Euc. wood with melamine Polish.

# 54556 51613 55500 51262



CB-5 Cup Board with luggage rack 6'x2'x 6'-9" frame made of Shisham, Kikar,Teak and Euc. wood with melamine Polish. 44758 42576 44948 42362



# CB-6 Cup Board 5'x2' x 6'-9" frame made of Shisham, Kikar,Teak and Euc. wood with melamine Polish.

# 41282 39216 41587 39001



Court Court railling 17'x33' having pawa kharad made of Railing-1 Shisham/Kikar/Teak/Euc. finished with lecquer polish.

39942 29242 66437 25879



# CR-1 Corner 75"x24"x42" having three slab made of ply board

Ply Board = 23156



6713 4975 11016 4429



CS-1 Candle Stand

# LP-1 L.C.D. Pannel 54"x29"x18" having drawer made of ply board

Ply Board = 12804



LP-2 L.C.D. Pannel of ply board teak ply made of Shisham/Kikar/Teak/Euc. finished with lecquer polish.

41732 41497 42315 41423



# LP-3 L.C.D Pannel of ply board teak ply

38320



LP-4 L.C.D box



# WU-1 Wall Unit 14'.9"x2'x2'.6" W.C.T. made Shisham/Kikar/Teak/Euc. finished with lecquer polish.

###