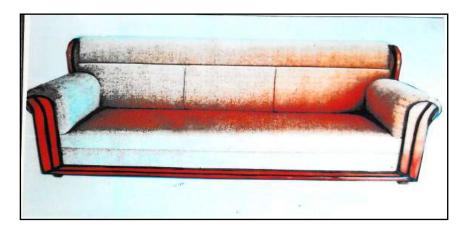

#### SF-7 Sofa set three seater covered with velvet made of Shisham/Kikar/Teak/Euc. finished with lecquer polish.

25387 21980 33823 20909

SF-8 Sofa set two seater covered with velvet made of Shisham/Kikar/Teak/Euc. finished with lecquer polish.

20162 17101 27741 16139

SF-9 Sofa set three seater covered with velvet made of Shisham/Kikar/Teak/Euc. finished with lecquer polish.

30268 26859 38708 25788

21274 18210 28859 17247

SF-10 Sofa set three seater open seat cushion made of Shisham/Kikar/Teak/Euc. finished with lecquer polish.