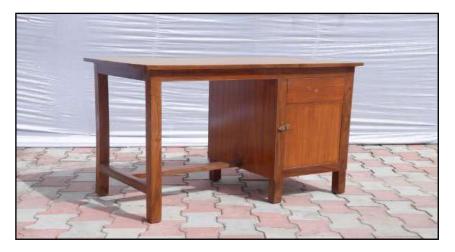

4680 3781 6909 3498

10240 7422 17218 6536

DD-1 Dual Desk size 60"x15"x30" with back & drawer made of Shisham/Kikar/Teak/Euc. finished with lecquer polish.

DD-2 Dual Desk size 54"x14"x30" & 5" drawer made of Shisham/Kikar/Teak/Euc. finished with lecquer polish.