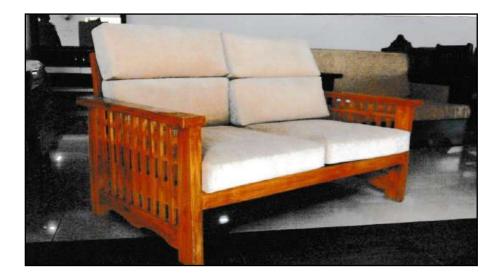

# SF-6 Sofa set two seater covered with velvet made of Shisham/Kikar/Teak/Euc. finished with lecquer polish.

18213 15213 25640 14270