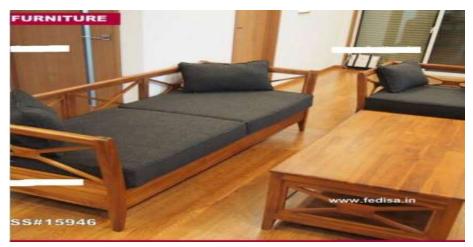

#### SF-7 Sofa set three seater covered with velvet made of Shisham/Kikar/Teak/Euc. finished with lecquer polish.

25387 21980 33823 20909

SF-8 Sofa set two seater covered with velvet made of Shisham/Kikar/Teak/Euc. finished with lecquer polish.

20162 17101 27741 16139

SF-9 Sofa set three seater covered with velvet made of Shisham/Kikar/Teak/Euc. finished with lecquer polish.

30268 26859 38708 25788

21274 18210 28859 17247

SF-10 Sofa set three seater open seat cushion made of Shisham/Kikar/Teak/Euc. finished with lecquer polish.