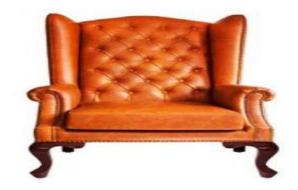

### 3158 2249 5408 1964

5244 3805 7807 3401

C-25 Chair easy round arms seat & back cushion made of Shisham/Kikar/Teak/Euc. finished with lecquer polish.

C-26 Chair Executive round arms seat & back cushion made of Shisham/Kikar/Teak/Euc. finished with lecquer polish.