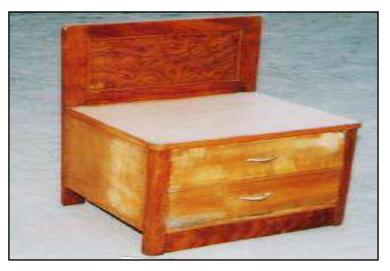

7335 15897 6133

11161

31271 28786 37423 26475

B-3 Bed Double 72"x72"x16" with box having back made of Shisham/Kikar/Teak/Euc. finished with lecquer polish.

## B-4 Bed Double 72"x72"x15" with side table made of Shisham/Kikar/Teak/Euc. finished with lecquer polish.