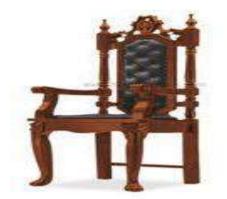

### C-53 Revolving Chair with Long back wooden made of Shisham, Kikar Teak & Euc. wood finished with Lecquer polish

17891 15706 23303 15019

16525 14918 20503 14413

C-54 Revolving Chair with Low seat & back cushion made of Shisham, Kikar Teak & Euc. wood finished with Lecquer polish C-55 Visitor Chair seat & back cushion four legs are kharad frame made of Shisham, Kikar, Teak & Euc. wood finished with Lecquer polish