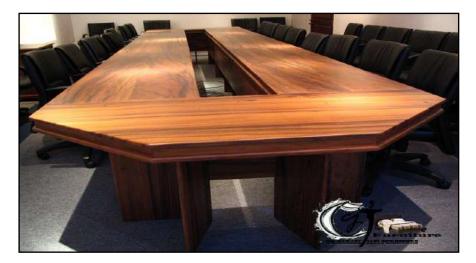

52737 45134 71565 42744

T-29 Conference Table 16'x4x2'.6" made of Shisham/Kikar/Teak/Euc. finished with lecquer polish. T-30 Labortory Table 6'x4'x2'.6" top board & sunmica made of Shisham/Kikar/Teak/Euc. finished with lecquer polish.