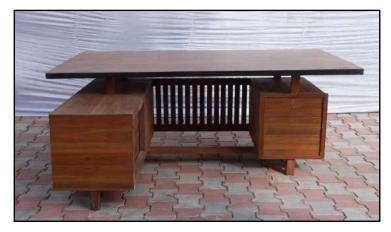

ine polish

#### 4121 3258 6258 2987



S-9 Stool 18x18x18 Double top frame made of Shisham, Kikar, Teak and Euc. wood finished with lacquer polish

#### 1620 1184 2699 1048



S-10 Dressing Stool wooden top cushion made of Shisham, Kikar Teak & Euc. wood finished with Melamine polish 2425 2098 3235 1995



S-11 Side Table 33"x15"x 24" made of Shisham, Kikar Teak & Euc. Wood finished with Lecquer polish





S-12 Carving Stool 18" x 18" x 18" frame made of Shisham, Kikar, Teak & Euc. Wood finish with Melamine polish

1905 1302 3399 1112



S-13 Side Stool 21" x 21" x 16" having 2 drawer frame made of Shisham, Kikar, Teak & Euc. Wood finish with Melamine polish





### S-14 Stool 24" x 18" x 18" top with Teak Ply finish with Melamine polish

3667 3139 4976 2972



19295 17213 24449 16559



T-1 Table exeuctive 6'x 4'x 2.6" W.S.R made of Shisham/Kikar/Teak/Euc. finished with lecquer polish.

## T-2 Table executive 6'x4'x2'.6" made of Shisham/Kikar/Teak/Euc. finished with lecquer polish.

#### 15840 13687 21170 13011



17198 14967 22723 14265



T-3 Table executive 5'x3'x2'.6" W.S.R made of Shisham/Kikar/Teak/Euc. finished with lecquer polish. T-4 Table office 5'x 3'x 2'.6" made of Shisham/Kikar/Teak/Euc. finished with lecquer polish.

14464 12212 20039 11504



T-5 Table office 4'x2'.6"x2'.6" having three drawer on right side made of Shisham/Kikar/Teak/Euc. finished with lecquer polish.

9702 7425 15338 6710



T-6 Table office 5'x2'.6" x2'.6" having three drawer on right side made of Shisham/Kikar/Teak/Euc. finished with lecquer polish.

#### 9313 7844 12949 7383



5635 4