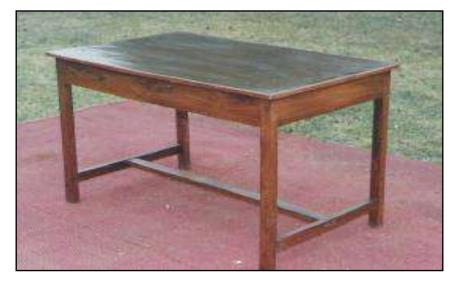

### S-14 Stool 24" x 18" x 18" top with Teak Ply finish with Melamine polish

3667 3139 4976 2972

19295 17213 24449 16559

T-1 Table exeuctive 6'x 4'x 2.6" W.S.R made of Shisham/Kikar/Teak/Euc. finished with lecquer polish.

## T-2 Table executive 6'x4'x2'.6" made of Shisham/Kikar/Teak/Euc. finished with lecquer polish.

#### 15840 13687 21170 13011

17198 14967 22723 14265

T-3 Table executive 5'x3'x2'.6" W.S.R made of Shisham/Kikar/Teak/Euc. finished with lecquer polish. T-4 Table office 5'x 3'x 2'.6" made of Shisham/Kikar/Teak/Euc. finished with lecquer polish.