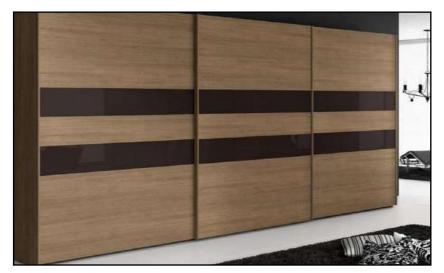

7' x 3.5'x 1.5' with storage & Mirror finish with Melamine polish

28976 28976 28976 28976



WR-8 Show Rack with fire Pleer 10' x 9.5' x 1.5' frame made of shisham, Kikar & Teak Wood finish with Melamine polish

CB-1 Cup Board 12'x4'x15" stand with glass made of Shisham/Kikar/Teak/Euc. finished with lecquer polish.

#### 86727 83863 93821 82962



44688 44364 45490 44262



# CB-2 Cup Board 12'x4'x15" with slab sliding made of Shisham/Kikar/Teak/Euc. finished with lecquer polish.

# 44259 44038 44805 43968



CB-3 Cup Board 12'x30"x15" with slab sliding made of Shisham/Kikar/Teak/Euc. finished with lecquer polish.

29926 29706 30473 29636



CB-4 Cup Board with luggage rack 8'-6"x2' x 6'-9" frame made of Shisham, Kikar, Teak and Euc. wood with melamine Polish.

# 54556 51613 55500 51262



CB-5 Cup Board with luggage rack 6'x2'x 6'-9" frame made of Shisham, Kikar,Teak and Euc. wood with melamine Polish. 44758 42576 44948 42362



# CB-6 Cup Board 5'x2' x 6'-9" frame made of Shisham, Kikar,Teak and Euc. wood with melamine Polish.

# 41282 39216 41587 39001



Court Court railling 17'x33' having pawa kharad made of Railing-1 Shisham/Kikar/Teak/Euc. finished with lecquer polish.

39942 29242 66437 25879



# CR-1 Corner 75"x24"x42" having three slab made of ply board

Ply Board = 23156



6713 4975 11016 4429



CS-1 Candle Stand

# LP-1 L.C.D. Pannel 54"x29"x18" having drawer made of ply board

Ply Board = 12804



LP-2 L.C.D. Pannel of ply board teak ply made of Shisham/Kikar/Teak/Euc. finished with lecquer polish.

41732 41497 42315 41423



# LP-3 L.C.D Pannel of ply boar