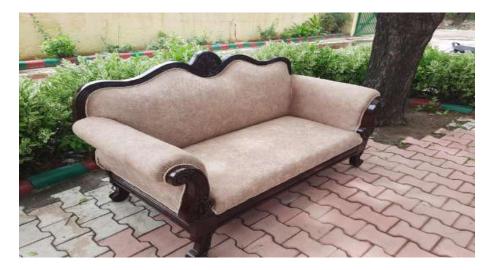

#### NP-1 Name Plate

· Sharma's ·

226

249

505

SF-1 Sofa three seater cover with velvet made of Shisham/Kikar/Teak/Euc. finished with lecquer polish.

24970 21519 33515 20435

SF-2 Sofa two seater cover with velvet made of Shisham/Kikar/Teak/Euc. finished with lecquer polish.

18458 15723 25230 14864

# SF-3 Sofa one seater cover with velvet made of Shisham/Kikar/Teak/Euc. finished with lecquer polish.

SF-4 Sofa two seater cover with velvet made of Shisham/Kikar/Teak/Euc. finished with lecquer polish.

17041 13909 24797 12925