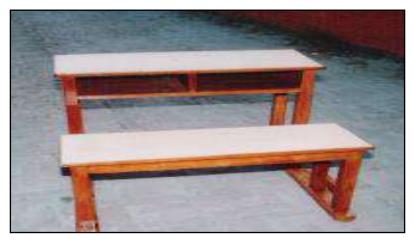

top made of Shisham/Kikar/Teak/Euc. finished with lecquer polish.

7578 5588 12503 4963



DD-8 Dual Desk 36"x14"x30" without back & drawer made of Shisham/Kikar/Teak/Euc. finished with lecquer polish.

6379 4910 10017 4449



7066 5541 10841 5062



DD-9 Dual Desk 36"x14"x30" with back without drawer made of Shisham/Kikar/Teak/Euc. finished with lecquer polish.

DD-10 Dual Desk 39"x14"x30" with back top sunmica made of Shisham/Kikar/Teak/Euc. finished with lecquer polish.

### 7603 5488 12838 4824



DD-11 Dual Desk 48"x15"x30" without drawer top sunmica made of Shisham/Kikar/Teak/Euc. finished with lecquer polish.

9073 6266 16023 5384



DD-12 Dual Desk 42"x14"x30" having two drawer & top sunmica made of Shisham/Kikar/Teak/Euc. finished with lecquer polish.

#### 8660 6737 13419 6133



DD-13 Dual Desk 36"x14"x30" without back & drawer made of Shisham/Kikar/Teak/Euc. finished with lecquer polish. 5770 4301 9406 3840



# DD-14 Dual Desk 36"x14"x30" top sunmica back wooden made of Shisham/Kikar/Teak/Euc. finished with lecquer polish.

# 6165 4170 11104 3543



8509 6344 13870 5664



DD-15 Dual Desk 60"x15"x30" top sunmica with back made of Shisham/Kikar/Teak/Euc. finished with lecquer polish.

DD-16 Dual Desk 46"x15"x30" sheet & top sunmica without drawer Shisham/Kikar/Teak/Euc. finished with lecquer polish.

# 6833 4857 11724 4236



DD-17 Desk cum table 132"x16"x30 top sunmica made of Shisham/Kikar/Teak/Euc. finished with lecquer polish.

19867 14164 33988 12372



DD-18 Dual Desk (54x14x30) having box and with back made of Mild Steel Pipe (square hollow) Top Back & s