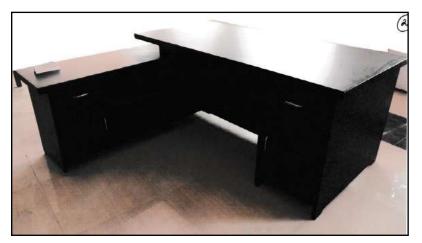

### S-14 Stool 24" x 18" x 18" top with Teak Ply finish with Melamine polish

3667 3139 4976 2972

19295 17213 24449 16559

T-1 Table exeuctive 6'x 4'x 2.6" W.S.R made of Shisham/Kikar/Teak/Euc. finished with lecquer polish.

## T-2 Table executive 6'x4'x2'.6" made of Shisham/Kikar/Teak/Euc. finished with lecquer polish.

#### 15840 13687 21170 13011

17198 14967 22723 14265

T-3 Table executive 5'x3'x2'.6" W.S.R made of Shisham/Kikar/Teak/Euc. finished with lecquer polish. T-4 Table office 5'x 3'x 2'.6" made of Shisham/Kikar/Teak/Euc. finished with lecquer polish.