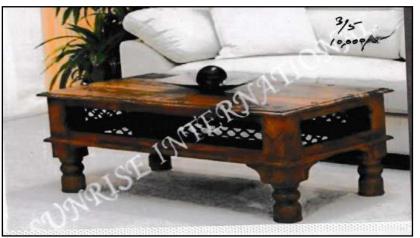

mica made of Shisham/Kikar/Teak/Euc. finished with lecquer polish.

# T-42 Library Table 5'x3'x2'.6" without partition made of Shisham/Kikar/Teak/Euc. finished with lecquer polish.

8947 7202 13269 6653



T-43 Library Table 6'x4'x2'.6" without partition made of Shisham/Kikar/Teak/Euc. finished with lecquer polish.

13281 12790 14496 12636



# T-44 Table Dinning 6'x4'x2'.6" top with glass made of Shisham/Kikar/Teak/Euc. finished with lecquer polish.

17604 14170 26107 13091



15481 13124 21319 12383



T-45 Table office 5'x2'.6"x2.6" with side rack made of Shisham/Kikar/Teak/Euc. finished with lecquer polish.

T-46 Center Table 4'x2'x1'.6" having double top under neat ply in jali & top with sunmica made of Shisham/Kikar/Teak/Euc. finished with lecquer polish.

#### 9313 7748 13188 7256



9757 7991 14129 7436



T-47 Center Table 4'x2'x1'.6" pawa kharad & carving made of Shisham/Kikar/Teak/Euc. finished with lecquer polish.

T-48 Dinning Table 6'x3'x2'.6" having two pillar kharad made of Shisham/Kikar/Teak/Euc. finished with lecquer polish.

23417 17745 37460 15963



13551 11277 19181 10562



T-49 Dinning Table 6'x3'x2'.6" having having top sunmica made of Shisham/Kikar/Teak/Euc. finished with lecquer polish.

## T-50 Side Table in round 2'x2'x18" top glass made of Shisham/Kikar/Teak/Euc. finished with lecquer polish.

#### 6224 4830 9676 4392



47366 46008 50729 45581



T-51 Executive Table size 8'x4'x2'.6" W.S.R. top teak ply made of Shisham/Kikar/Teak/Euc. finished with lecquer polish.

T-52 Executive Table size 7'x3'.6"x2'.6" W.S.R. top teak ply made of Shisham/Ki