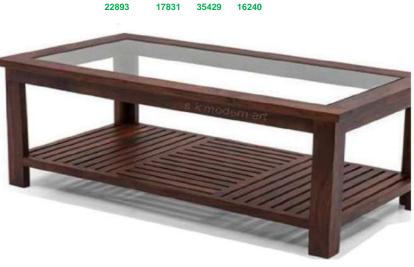

15

#### 9927 7538 15843 6788



11451 9980 15095 9517



-115 Side Table 21 X 15



15659 15475 16115 15417



T-116 Table 5 x 2.5 x 2.5

12453 12306 12817 12259

T-117 Library Desk 6 x 3

# T-118 Library Desk 72 x 21

#### 12168 12039 12487 11999



T-119 Lecture Hall Table 48 x48

6752 5251 10469 4779



## T-120 Executive Table 8 x 4

## 47686 46244 51257 45791



# T-121 Center Table 3 x 1.5

7122 5551 11012 5058



## T-122 Center Table 3 x 3

# T-123 Computer Table 8 x 2

9320 8378 11652 8082



22490 21574 24758 21286



# T-124 Dining Table 6 x3

## T-125 Center Table 4x2

41542 37833 50725 36668





## T-126 Center Table 3 x 3

12306 12071 12889 11997



13686 13627 13832 13609



T-127 Center Table 4 x 2

## T-128 Center Table 60 x 30

T-129 Bed Side table 3 x 2x 2.6

5374





# T-130 Center Table 2 x2 x 1.5

#### 7240 6308 9549 6015



14884 12235 21443 11403



# T-131 Dining Table 8' x4'

# T-132 Takhat 72" x 48"

## 11219 6717 22369 5302



T-133 Computer Table 60" x 48"

19785 19636 20154 19589



T-134 Study Table