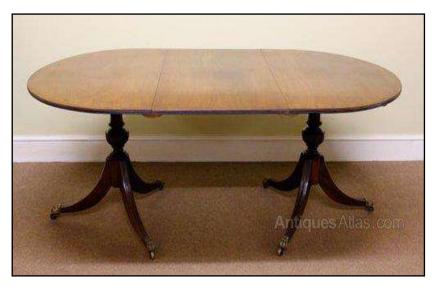

### S-14 Stool 24" x 18" x 18" top with Teak Ply finish with Melamine polish

3667 3139 4976 2972

19295 17213 24449 16559

T-1 Table exeuctive 6'x 4'x 2.6" W.S.R made of Shisham/Kikar/Teak/Euc. finished with lecquer polish.

## T-2 Table executive 6'x4'x2'.6" made of Shisham/Kikar/Teak/Euc. finished with lecquer polish.

#### 15840 13687 21170 13011

17198 14967 22723 14265

T-3 Table executive 5'x3'x2'.6" W.S.R made of Shisham/Kikar/Teak/Euc. finished with lecquer polish. T-4 Table office 5'x 3'x 2'.6" made of Shisham/Kikar/Teak/Euc. finished with lecquer polish.