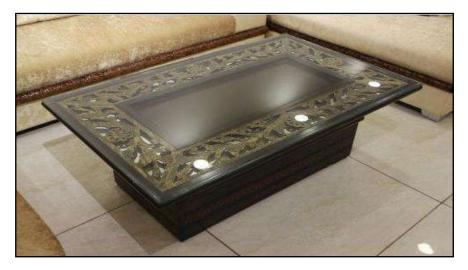

7 22847 25141 22640



9025 7407 13030 6899



T-63 Butter Fly table 54"x55"x21" top sunmica made of Shisham/Kikar/Teak/Euc. finished with melamine polish. T-64 Round Table 3'.6x3'.6"x2'.6" one pillar top sunmica made of Shisham/Kikar/Teak/Euc. finished with lecquer polish.

#### 9983 7944 15032 7304



8197 6399 12649 5834



T-65 Round table 3'x2'.6" x2'.6" top sunmica made of Shisham/Kikar/Teak/Euc. finished with melamine polish.

# T-66 Dinning Table 3'.6x3'.6'x2'.6" top sunmica made of Shisham/Kikar/Teak/Euc. finished with lecquer polish.

#### 7827 5985 12388 5406



# T-67 Dinning Table 6'x3'.6"x2'.6" top glass ply teak

Ply Board = 17099



T-68 Center Table 3'x3'x1'.8" top plywood cover teak ply Shisham/Kikar/Teak/Euc. finished with melamine polish.

#### 11584 11363 12130 11293



#### T-69 Study table 3'x2'x2'.6" with bookshelf

Ply Board= 12145



T-70 Tracing Table 6'x3'x2'.6" with 9" box & two tubelight made of Shisham/Kikar/Teak/Euc. finished with melamine polish.

#### 21383 18324 28956 17363



12377 10756 16392 10246



T-71 Tracing Table 4'.6"x2'.6"x3'.4" with tube light 9" box made of Shisham/Kikar/Teak/Euc. finished with melamine polish.

## T-72 Glass Table 2'x1'.6"x2' made of Shisham/Kikar/Teak/Euc. finished with melamine polish.

#### 1239 1014 1798 943



12960 9393 21792 8272



T-73 Center Table 4'.6"x2'.6"x1'.6" top glass bottom wooden made of Shisham/Kikar/Teak/Euc. finished with melamine polish.

#### T-74 Computer Table 45x18x30

#### 19132 19132 19132 19132



#### T-75 Simple Table 72x36x30

12766 12766 12766 12766



#### T-76 Mini Table 30