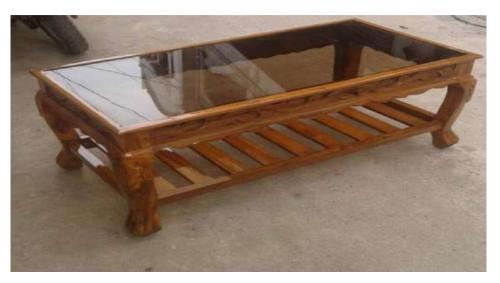

# T-22 Center Table 4'x2'x1'.6" top sunmica made of Shisham/Kikar/Teak/Euc. finished with lecquer polish.

#### 4748 3656 7454 3312

T-23 Center Table 4'x2'x1'.6" top glass made of Shisham/Kikar/Teak/Euc. finished with lecquer polish.

7220 5409 11702 4841

T-24 Executive table 8'x3'x2'.6" top sunmica made of Shisham/Kikar/Teak/Euc. finished with lecquer polish.