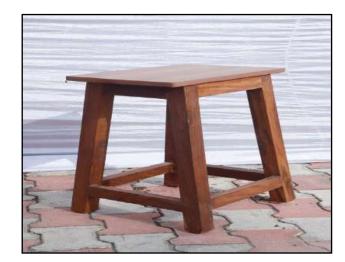

#### 1362 955 2370 827

S-2 Stool size 24"x15"x12" top wooden made of Shisham/Kikar/Teak/Euc. finished with lecquer polish. 

S-3 Stool bed 12"x16"x15" top sunmica made of Shisham/Kikar/Teak/Euc. finished with lecquer polish.

S-4 Stool size 18"x12"x26" top sunmica made of Shisham/Kikar/Teak/Euc. finished with lecquer polish.

S-5 Stool Labortory 18"x12"x18" top sunmica made of Shisham/Kikar/Teak/Euc. finished with lecquer polish.