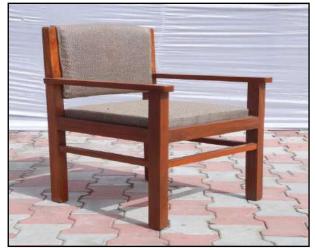

**3932 3102 5987 2841** 

4543 3641 6777 3357

C-6 Chair office with arms seat & back cushioning made of Shisham/Kikar/Teak/Euc. finished with lecquer polish.

C-7 Easy chair office seat & back canning made of Shisham/Kikar/Teak/Euc. finished with lecquer polish.