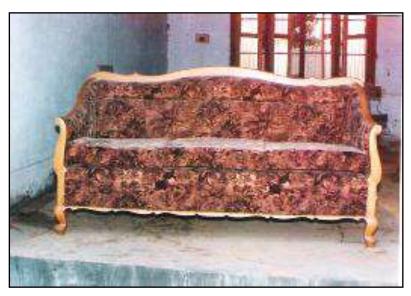

#### SF-7 Sofa set three seater covered with velvet made of Shisham/Kikar/Teak/Euc. finished with lecquer polish.

25387 21980 33823 20909

SF-8 Sofa set two seater covered with velvet made of Shisham/Kikar/Teak/Euc. finished with lecquer polish.