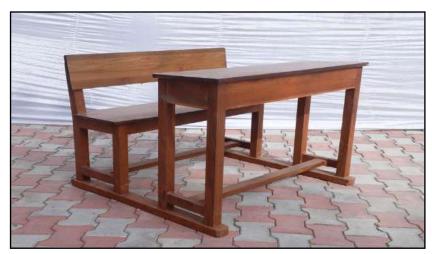

B-1 Bench 36"x15"x18" top sunmica made of Shisham/Kikar/Teak/Euc. finished with lecquer polish.

3360 2525 5428 2263

B-2 Bench Peon 84"x18" x18" with back made of Shisham/Kikar/Teak/Euc. finished with lecquer polish.