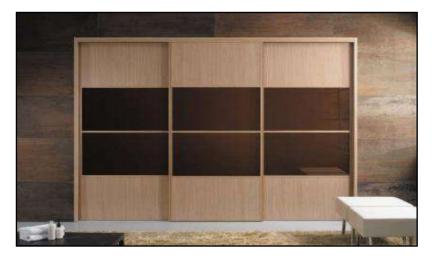

30903 30903 30903 30903



# WR-6 Side Rack 3'x 1.25'x 2' finished with 2 slab one drawer top sunmica finished lecquer polish





WR-7 Lugagge Rack 7' x 3.5'x 1.5' with storage & Mirror finish with Melamine polish

28976 28976 28976 28976



WR-8 Show Rack with fire Pleer 10' x 9.5' x 1.5' frame made of shisham, Kikar & Teak Wood finish with Melamine polish

CB-1 Cup Board 12'x4'x15" stand with glass made of Shisham/Kikar/Teak/Euc. finished with lecquer polish.

#### 86727 83863 93821 82962



44688 44364 45490 44262



# CB-2 Cup Board 12'x4'x15" with slab sliding made of Shisham/Kikar/Teak/Euc. finished with lecquer polish.

# 44259 44038 44805 43968



CB-3 Cup Board 12'x30"x15" with slab sliding made of Shisham/Kikar/Teak/Euc. finished with lecquer polish.

29926 29706 30473 29636



CB-4 Cup Board with luggage rack 8'-6"x2' x 6'-9" frame made of Shisham, Kikar, Teak and Euc. wood with melamine Polish.

# 54556 51613 55500 51262



CB-5 Cup Board with luggage rack 6'x2'x 6'-9" frame made of Shisham, Kikar,Teak and Euc. wood with melamine Polish. 44758 42576 44948 42362



# CB-6 Cup Board 5'x2' x 6'-9" frame made of Shisham, Kikar,Teak and Euc. wood with melamine Polish.

# 41282 39216 41587 39001



Court Court railling 17'x33' having pawa kharad made of Railing-1 Shisham/Kikar/Teak/Euc. finished with lecquer polish.

39942 29242 66437 25879



# CR-1 Corner 75"x24"x42" having three slab made of ply board

Ply Board = 23156



6713 4975 11016 4429



CS-1 Candle Stand

# LP-1 L.C.D. Pannel 54"x29"x18" having drawer made of ply board

Ply Board = 12804



LP-2 L.C.D.