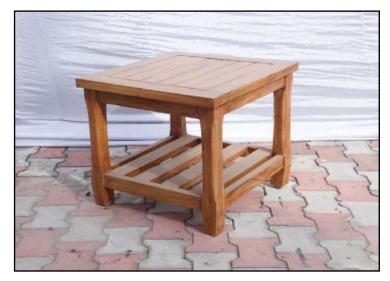

### S-14 Stool 24" x 18" x 18" top with Teak Ply finish with Melamine polish

3667 3139 4976 2972

19295 17213 24449 16559

T-1 Table exeuctive 6'x 4'x 2.6" W.S.R made of Shisham/Kikar/Teak/Euc. finished with lecquer polish.