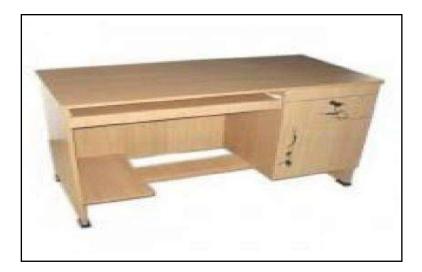

T-37 Table Computer 4'x2'x2'.6" having one drawer & Palla made of Shisham/Kikar/Teak/Euc. finished with lecquer polish.

7554 7418 7891 7375

6601

T-38 Library Table 4'x3'x2'.6" top board & sunmica made of Shisham/Kikar/Teak/Euc. finished with lecquer polish.