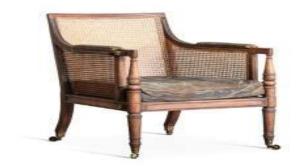

#### 30795 29735 33419 29402

53901

B-51 Bed Head Double bed 74"x36"x66" made of Ply Board finish with Melamine polish

C-1 Chair officer seat & back canning made Shisham/Kikar/Teak/Euc. finished with lecquer polish.