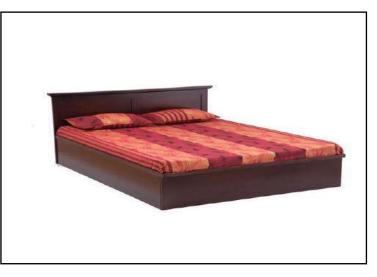

7335 15897 6133

11161

31271 28786 37423 26475

B-3 Bed Double 72"x72"x16" with box having back made of Shisham/Kikar/Teak/Euc. finished with lecquer polish.