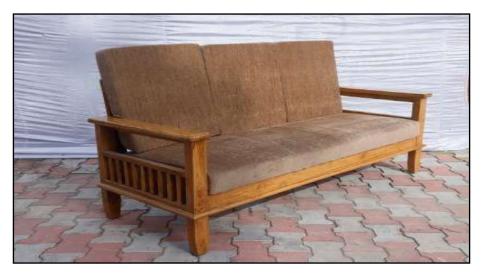

# SF-11 Sofa Pinki two seater open seat cushion made of Shisham/Kikar/Teak/Euc. finished with lecquer polish.

#### 16203 13618 22603 12806