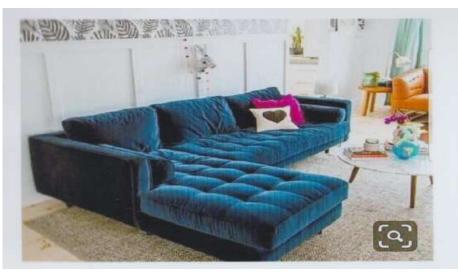

24184 20265 33890 19033

109116 83632 172219 75623

SF-38 Corner Sofa U Shape having seat 120" x 72" x 96" coverd with Sued Cloth & with cushion frame made of Shisham, Kikar Teak & Euc. wood finished with Melamine polish SF-39 Sofa One Seater covered with cushion frame made of Shisham, Kikar, Teak & Euc. wood finished with Melamine polish