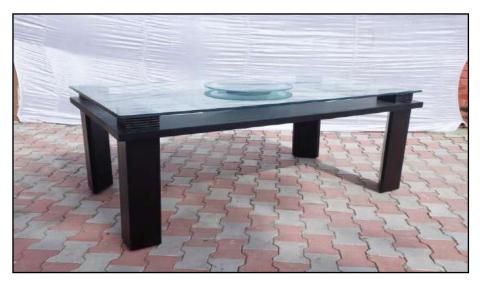

# T-22 Center Table 4'x2'x1'.6" top sunmica made of Shisham/Kikar/Teak/Euc. finished with lecquer polish.

#### 4748 3656 7454 3312

T-23 Center Table 4'x2'x1'.6" top glass made of Shisham/Kikar/Teak/Euc. finished with lecquer polish.

7220 5409 11702 4841

T-24 Executive table 8'x3'x2'.6" top sunmica made of Shisham/Kikar/Teak/Euc. finished with lecquer polish.