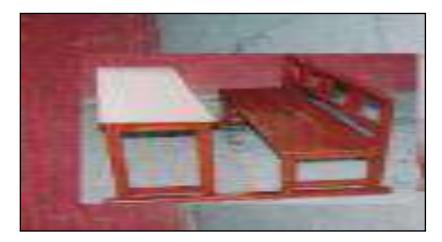

4680 3781 6909 3498

10240 7422 17218 6536

DD-1 Dual Desk size 60"x15"x30" with back & drawer made of Shisham/Kikar/Teak/Euc. finished with lecquer polish.

DD-2 Dual Desk size 54"x14"x30" & 5" drawer made of Shisham/Kikar/Teak/Euc. finished with lecquer polish.