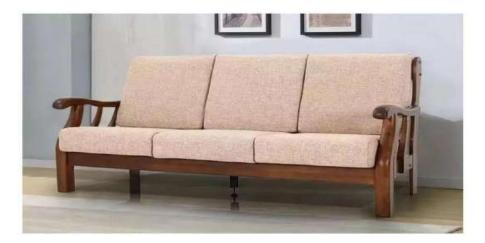

39803 36962 46838 36069

SF-24 Sofa Set three seater seat and back cushion frame made of Shisham, Kikar, Teak & Euc. wood finished with Melamine polish

36234 30801 49687 29093

SF-25 Sofa two seater seat and back cushion frame made of Shisham, Kikar Teak & Euc. wood finished with Melamine polish

#### 25902 22203 35061 21041

SF-26 Sofa One seater seat and back cushion frame made of Shisham, Kikar Teak & Euc. wood finished with Melamine polish

14414 11592 21402 10706

SF-27 Sofa set three seater covered with cushion frame made of Shisham, Kikar Teak & Euc. wood finished with Melamine polish 49423 44616 61327 43105