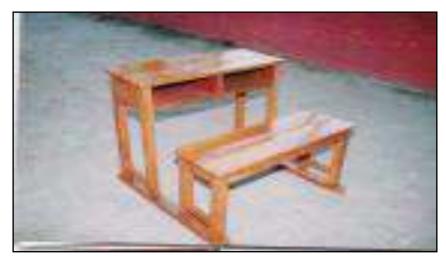

l Desk 42"x14"x30" having 5" drawer top sunmica made of Shisham/Kikar/Teak/Euc. finished with lecquer polish.

DD-6 Dual Desk without drawer 54"x14"x30" top sunmica made of Shisham/Kikar/Teak/Euc. finished with lecquer polish.

### 7895 5871 12907 5235



DD-7 Dual Desk 42"x14"x30" with drawer top made of Shisham/Kikar/Teak/Euc. finished with lecquer polish.

7578 5588 12503 4963



DD-8 Dual Desk 36"x14"x30" without back & drawer made of Shisham/Kikar/Teak/Euc. finished with lecquer polish.

6379 4910 10017 4449



7066 5541 10841 5062



DD-9 Dual Desk 36"x14"x30" with back without drawer made of Shisham/Kikar/Teak/Euc. finished with lecquer polish.

DD-10 Dual Desk 39"x14"x30" with back top sunmica made of Shisham/Kikar/Teak/Euc. finished with lecquer polish.

### 7603 5488 12838 4824



DD-11 Dual Desk 48"x15"x30" without drawer top sunmica made of Shisham/Kikar/Teak/Euc. finished with lecquer polish.

9073 6266 16023 5384



DD-12 Dual Desk 42"x14"x30" having two drawer & top sunmica made of Shisham/Kikar/Teak/Euc. finished with lecquer polish.

#### 8660 6737 13419 6133



DD-13 Dual Desk 36"x14"x30" without back & drawer made of Shisham/Kikar/Teak/Euc. finished with lecquer polish. 5770 4301 9406 3840



# DD-14 Dual Desk 36"x14"x30" top sunmica back wooden made of Shisham/Kikar/Teak/Euc. finished with lecquer polish.

# 6165 4170 11104 3543



8509 6344 13870 5664



DD-15 Dual Desk 60"x15"x30" top sunmica with back made of Shisham/Kikar/Teak/Euc. finished with lecquer polish.

DD-16 Dual Desk 46"x15"x30" sheet & top sunmica without drawer Shisham/Kikar/Teak/Euc. fi