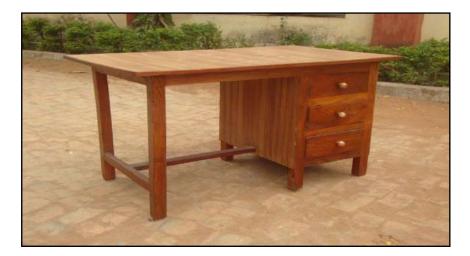

4680 3781 6909 3498

10240 7422 17218 6536

DD-1 Dual Desk size 60"x15"x30" with back & drawer made of Shisham/Kikar/Teak/Euc. finished with lecquer polish.

DD-2 Dual Desk size 54"x14"x30" & 5" drawer made of Shisham/Kikar/Teak/Euc. finished with lecquer polish.