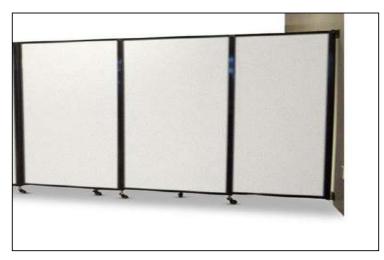

# PW-1 Partition Wal 6x6 three part made of Shisham/Kikar/Teak/Euc. finished with lecquer polish.

### 6436 3929 12643 3141

PW-2 Wall Pelding

### PW-3 Partition with four cabin

PW-4 Partition wall

232206 212869 280089 206791

| 35950 | 34243 | 40177 | 33707 |
|-------|-------|-------|-------|
|-------|-------|-------|-------|