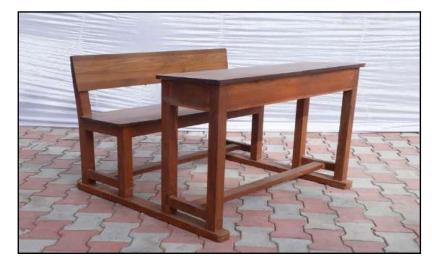

4680 3781 6909 3498

10240 7422 17218 6536

DD-1 Dual Desk size 60"x15"x30" with back & drawer made of Shisham/Kikar/Teak/Euc. finished with lecquer polish.

DD-2 Dual Desk size 54"x14"x30" & 5" drawer made of Shisham/Kikar/Teak/Euc. finished with lecquer polish.