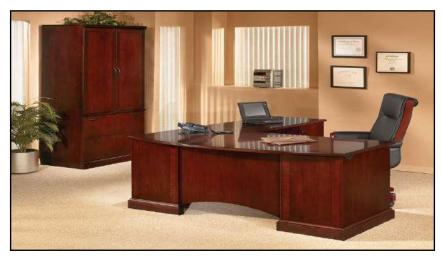

### S-14 Stool 24" x 18" x 18" top with Teak Ply finish with Melamine polish

3667 3139 4976 2972

19295 17213 24449 16559

T-1 Table exeuctive 6'x 4'x 2.6" W.S.R made of Shisham/Kikar/Teak/Euc. finished with lecquer polish.

## T-2 Table executive 6'x4'x2'.6" made of Shisham/Kikar/Teak/Euc. finished with lecquer polish.

#### 15840 13687 21170 13011

17198 14967 22723 14265

T-3 Table executive 5'x3'x2'.6" W.S.R made of Shisham/Kikar/Teak/Euc. finished with lecquer polish. T-4 Table office 5'x 3'x 2'.6" made of Shisham/Kikar/Teak/Euc. finished with lecquer polish.