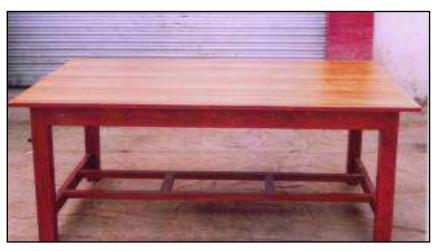

### S-14 Stool 24" x 18" x 18" top with Teak Ply finish with Melamine polish

3667 3139 4976 2972

19295 17213 24449 16559

T-1 Table exeuctive 6'x 4'x 2.6" W.S.R made of Shisham/Kikar/Teak/Euc. finished with lecquer polish.

## T-2 Table executive 6'x4'x2'.6" made of Shisham/Kikar/Teak/Euc. finished with lecquer polish.