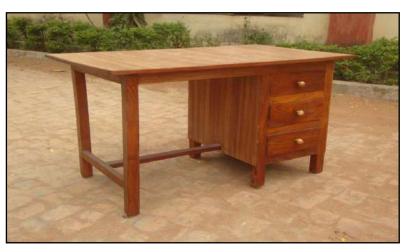

4680 3781 6909 3498

10240 7422 17218 6536

DD-1 Dual Desk size 60"x15"x30" with back & drawer made of Shisham/Kikar/Teak/Euc. finished with lecquer polish.

DD-2 Dual Desk size 54"x14"x30" & 5" drawer made of Shisham/Kikar/Teak/Euc. finished with lecquer polish.