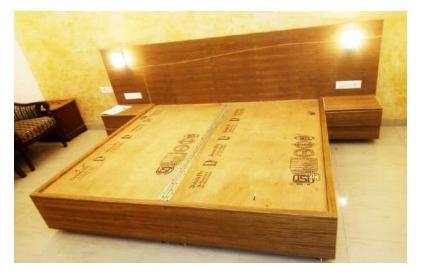

## B-4 Bed Double 72"x72"x15" with side table made of Shisham/Kikar/Teak/Euc. finished with lecquer polish.