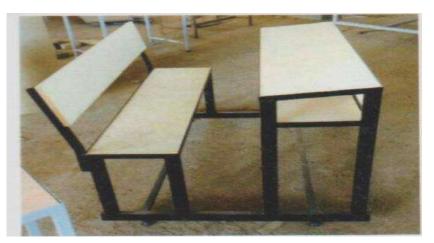

4680 3781 6909 3498

10240 7422 17218 6536

DD-1 Dual Desk size 60"x15"x30" with back & drawer made of Shisham/Kikar/Teak/Euc. finished with lecquer polish.

DD-2 Dual Desk size 54"x14"x30" & 5" drawer made of Shisham/Kikar/Teak/Euc. finished with lecquer polish.