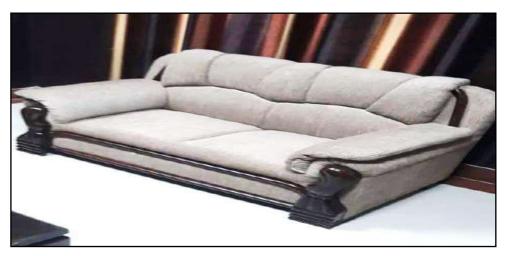

#### 11173 9300 15814 8711

32437 27772 43989 26306

SF-36 Sofa three seater coverd with valvet & back arm cushion made of Shisham, Kikar, Teak & Euc. wood finished with Melamine polish

SF-37 Sofa two seater seat coverd with valvet & back arm cushion frame made of Shisham, Kikar Teak & Euc. wood finished with Melamine polish

24184 20265 33890 19033

109116 83632 172219 75623

SF-38 Corner Sofa U Shape having seat 120" x 72" x 96" coverd with Sued Cloth & with cushion frame made of Shisham, Kikar Teak & Euc. wood finished with Melamine polish SF-39 Sofa One Seater covered with cushion frame made of Shisham, Kikar, Teak & Euc. wood finished with Melamine polish