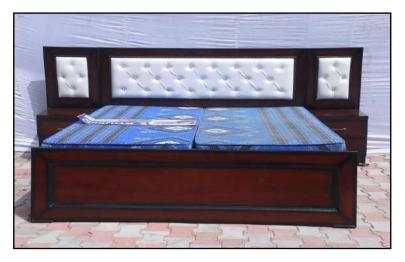

7335 15897 6133

11161

31271 28786 37423 26475

B-3 Bed Double 72"x72"x16" with box having back made of Shisham/Kikar/Teak/Euc. finished with lecquer polish.

## B-4 Bed Double 72"x72"x15" with side table made of Shisham/Kikar/Teak/Euc. finished with lecquer polish.