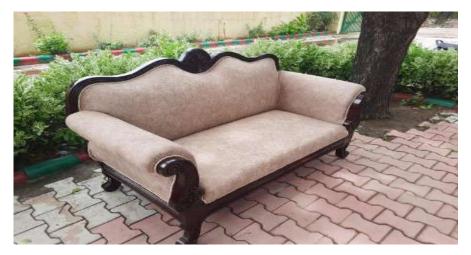

# SF-3 Sofa one seater cover with velvet made of Shisham/Kikar/Teak/Euc. finished with lecquer polish.

SF-4 Sofa two seater cover with velvet made of Shisham/Kikar/Teak/Euc. finished with lecquer polish.

17041 13909 24797 12925