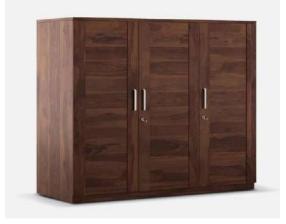

#### PARTICULARS

A-1 Almirah of size 75"x36"x18" having four slab & Five copartment made of Shisham/Kikar/Teak/Euc. wood and finished with lecquer polish.

A-2 Almirah of size 78"x38"x19" having eight slab & Six copartment made of Shisham/Kikar/Teak/Euc. wood and finished with lecquer polish.

A-4 Almirah of size 78"x38"x19" having four slab & five copartment made of Shisham/Kikar/Teak/Euc. wood and finished with lecquer polish.