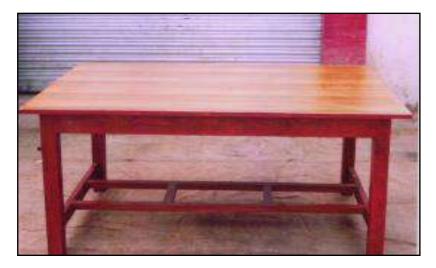

#### 15840 13687 21170 13011

17198 14967 22723 14265

T-3 Table executive 5'x3'x2'.6" W.S.R made of Shisham/Kikar/Teak/Euc. finished with lecquer polish. T-4 Table office 5'x 3'x 2'.6" made of Shisham/Kikar/Teak/Euc. finished with lecquer polish.