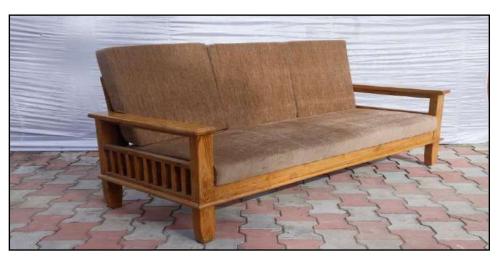

15660 13313 21470 12576

SF-16 Sofa set two seater open seat made of Shisham/Kikar/Teak/Euc. finished with lecquer polish.

SF-17 Sofa three seater open seat made of Shisham/Kikar/Teak/Euc. finished with lecquer polish.

#### 36674 31740 48892 30189

SF-18 Sofa set one seater open seat made of Shisham/Kikar/Teak/Euc. finished with lecquer polish.

9918 8610 13158 8198