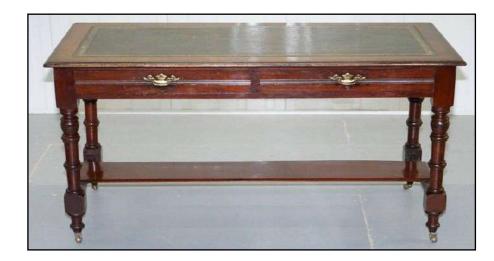

### S-14 Stool 24" x 18" x 18" top with Teak Ply finish with Melamine polish

3667 3139 4976 2972

19295 17213 24449 16559

T-1 Table exeuctive 6'x 4'x 2.6" W.S.R made of Shisham/Kikar/Teak/Euc. finished with lecquer polish.