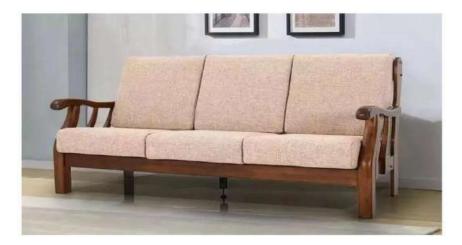

39803 36962 46838 36069

SF-24 Sofa Set three seater seat and back cushion frame made of Shisham, Kikar, Teak & Euc. wood finished with Melamine polish

36234 30801 49687 29093

SF-25 Sofa two seater seat and back cushion frame made of Shisham, Kikar Teak & Euc. wood finished with Melamine polish

#### 25902 22203 35061 21041

SF-26 Sofa One seater seat and back cushion frame made of Shisham, Kikar Teak & Euc. wood finished with Melamine polish

14414 11592 21402 10706

SF-27 Sofa set three seater covered with cushion frame made of Shisham, Kikar Teak & Euc. wood finished with Melamine polish 49423 44616 61327 43105