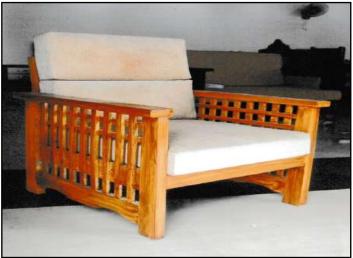

# SF-5 Sofa one seater cover with velvet made of Shisham/Kikar/Teak/Euc. finished with lecquer polish.

# 12314 8948 18421 9073