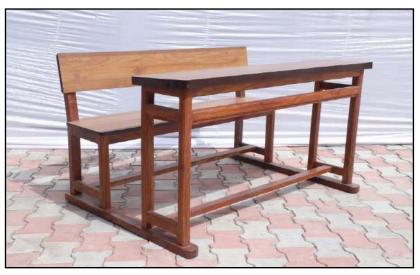

B-1 Bench 36"x15"x18" top sunmica made of Shisham/Kikar/Teak/Euc. finished with lecquer polish.

3360 2525 5428 2263

B-2 Bench Peon 84"x18" x18" with back made of Shisham/Kikar/Teak/Euc. finished with lecquer polish.