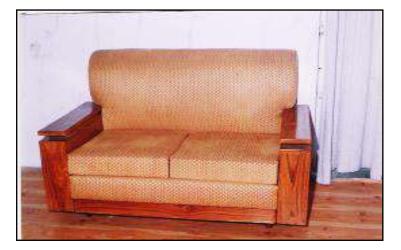

#### NP-1 Name Plate

· Sharma's ·

226

249

505

SF-1 Sofa three seater cover with velvet made of Shisham/Kikar/Teak/Euc. finished with lecquer polish.

24970 21519 33515 20435

SF-2 Sofa two seater cover with velvet made of Shisham/Kikar/Teak/Euc. finished with lecquer polish.

18458 15723 25230 14864