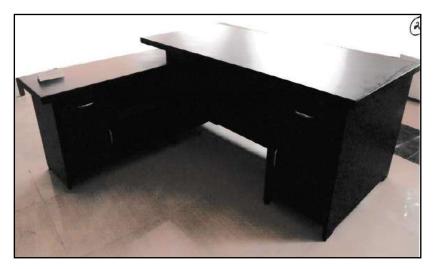

### S-14 Stool 24" x 18" x 18" top with Teak Ply finish with Melamine polish

3667 3139 4976 2972

19295 17213 24449 16559

T-1 Table exeuctive 6'x 4'x 2.6" W.S.R made of Shisham/Kikar/Teak/Euc. finished with lecquer polish.

## T-2 Table executive 6'x4'x2'.6" made of Shisham/Kikar/Teak/Euc. finished with lecquer polish.

#### 15840 13687 21170 13011

17198 14967 22723 14265

T-3 Table executive 5'x3'x2'.6" W.S.R made of Shisham/Kikar/Teak/Euc. finished with lecquer polish. T-4 Table office 5'x 3'x 2'.6" made of Shisham/Kikar/Teak/Euc. finished with lecquer polish.