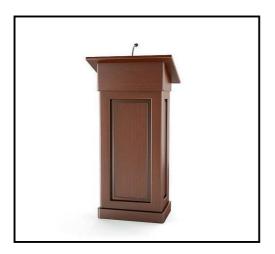

LS-1 Lecture Stand 2'x2'.6"x4' top board & sunmica made of Shisham/Kikar/Teak/Euc. finished with lecquer polish.

Lecture Stand 4'.25"x30"x20" top sunmica made of ply

LS-2

board

| SHISHAM | KIKAR | TEAK  | EUC. |
|---------|-------|-------|------|
| 8240    | 7358  | 10359 | 7063 |

Ply Board = 8039

LS-3 Lecture Stand 4'x2'.6"x2' made of ply board

#### SHISHAM KIKAR TEAK EUC. Ply Board = 5900

LS-4 Lecture Stand 45"x27"x18" made of ply board

Ply Board = 6594

LS-5 Lecture Stand open 45"x24"x18" made of Shisham/Kikar/Teak/Euc. finished with lecquer polish.