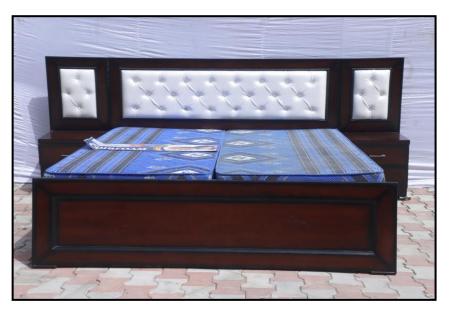

B-2 Bench Peon 84"x18"x18" with back made of Shisham/Kikar/Teak/Euc. finished with lecquer polish.

B-3 Bed Double 72"x72"x16" with box having back made of Shisham/Kikar/Teak/Euc. finished with lecquer polish.

| SHISHAM | KIKAR | TEAK  | EUC.  |
|---------|-------|-------|-------|
| 28841   | 27067 | 33101 | 26475 |

B-4 Bed Double 72"x72"x15" with side table made of Shisham/Kikar/Teak/Euc. finished with lecquer polish.