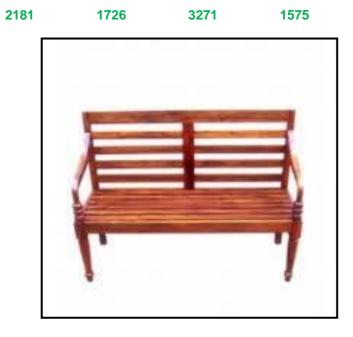

|     |                                                                                                | 1       |       |      |      |
|-----|------------------------------------------------------------------------------------------------|---------|-------|------|------|
|     | PARTICULARS                                                                                    | SHISHAM | KIKAR | TEAK | EUC. |
| B-1 | Bench 36"x15"x18" top sunmica made of<br>Shisham/Kikar/Teak/Euc. finished with lecquer polish. | 2852    | 2255  | 4284 | 2057 |

B-2 Bench Peon 84"x18"x18" with back made of Shisham/Kikar/Teak/Euc. finished with lecquer polish.

B-3 Bed Double 72"x72"x16" with box having back made of Shisham/Kikar/Teak/Euc. finished with lecquer polish.