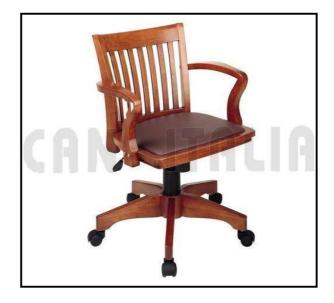

| SHISHAM | KIKAR | TEAK  | EUC. |
|---------|-------|-------|------|
| 8683    | 8042  | 10222 | 7828 |

C-4 Chair office with arm seat & back canning made of Shisham/Kikar/Teak/Euc. finished with lecquer polish.