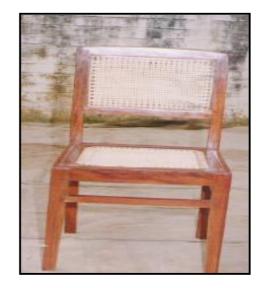

C-9 Chair Study without arms canning seat & back canning Shisham/Kikar/Teak/Euc. finished with lecquer polish.

| SHISHAM | KIKAR | TEAK | EUC. |
|---------|-------|------|------|
| 1987    | 1535  | 3069 | 1385 |