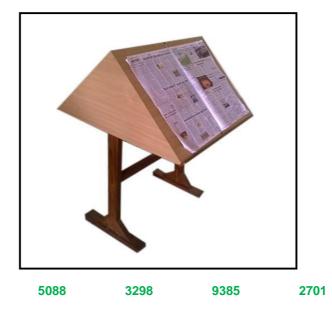

32959

20616

WB-1 Witness Box 41"33"x33" made of Shisham/Kikar/Teak/Euc. finished with lecquer polish.

21718

NPS-1 News Paper Stand 60"x36"x24" made of Shisham/Kikar/Teak/Euc. finished with lecquer polish.