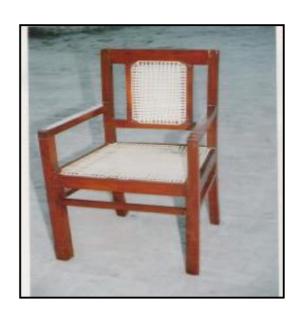

B-30 Display Board 48"x36" with Jali made of Shisham/Kikar/Teak/Euc. finished with lecquer polish.

C-1 Chair officer seat & back canning made Shisham/Kikar/Teak/Euc. finished with lecquer polish.

| SHISHAM | KIKAR | TEAK | EUC. |
|---------|-------|------|------|
| 2387    | 1812  | 3768 | 1620 |