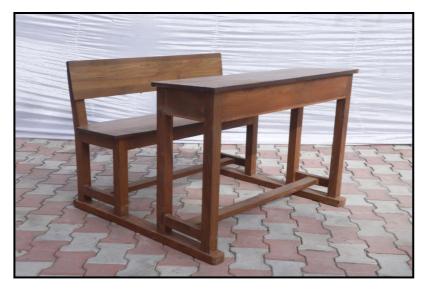

B-2 Bench Peon 84"x18"x18" with back made of Shisham/Kikar/Teak/Euc. finished with lecquer polish.

B-3 Bed Double 72"x72"x16" with box having back made of Shisham/Kikar/Teak/Euc. finished with lecquer polish.