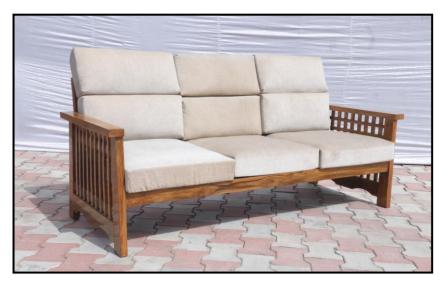

SF-9 Sofa set three seater covered with velvet made of Shisham/Kikar/Teak/Euc. finished with lecquer polish.

| SHISHAM | KIKAR | TEAK  | EUC.  |
|---------|-------|-------|-------|
| 27988   | 25553 | 33831 | 24742 |