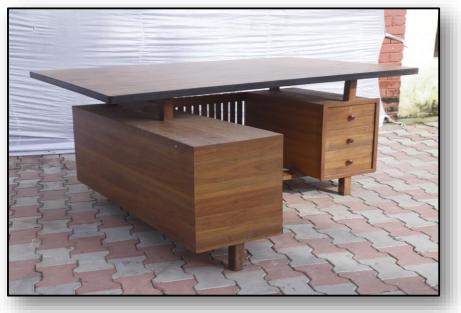

T-4 Table office 5'x 3'x 2'.6" made of Shisham/Kikar/Teak/Euc. finished with lecquer polish.

| т-5 | PARTICULARS<br>Table office 4'x2'.6"x2'.6" having three drawer on right side made<br>of Shisham/Kikar/Teak/Euc. finished with lecquer polish. | SHISHAM<br>8329 | KIKAR<br>6703 | <b>TEAK</b><br>12231 |
|-----|-----------------------------------------------------------------------------------------------------------------------------------------------|-----------------|---------------|----------------------|
|     |                                                                                                                                               | Acres -         | AN DES        | Constant State       |

EUC.

6161

T-6 Table office 5'x2'.6"x2'.6" having three drawer on right side made of Shisham/Kikar/Teak/Euc. finished with lecquer polish.

| 8252 | 7203 | 10769 | 6853 |
|------|------|-------|------|
|------|------|-------|------|