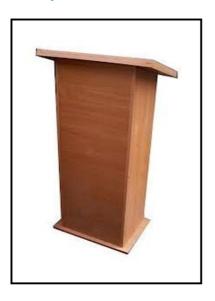

LS-1 Lecture Stand 2'x2'.6"x4' top board & sunmica made of Shisham/Kikar/Teak/Euc. finished with lecquer polish.

Lecture Stand 4'.25"x30"x20" top sunmica made of ply

LS-2

board

| SHISHAM | KIKAR | TEAK  | EUC. |
|---------|-------|-------|------|
| 8240    | 7358  | 10359 | 7063 |

Ply Board = 8039

LS-3 Lecture Stand 4'x2'.6"x2' made of ply board

#### SHISHAM KIKAR TEAK EUC. Ply Board = 5900

LS-4 Lecture Stand 45"x27"x18" made of ply board

Ply Board = 6594

LS-5 Lecture Stand open 45"x24"x18" made of Shisham/Kikar/Teak/Euc. finished with lecquer polish.