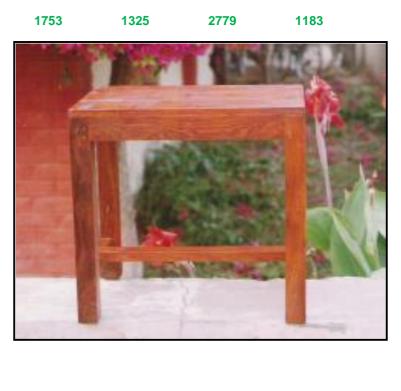

SF-22 Sofa set three set made of Shisham/Kikar/Teak/Euc. finished with lecquer polish.

S-1 Stool size 18"x12"x18" top wooden made of Shisham/Kikar/Teak/Euc. finished with lecquer polish.

| SHISHAM | KIKAR | TEAK | EUC. |
|---------|-------|------|------|
| 1100    | 809   | 1798 | 713  |

S-2 Stool size 24"x15"x12" top wooden made of Shisham/Kikar/Teak/Euc. finished with lecquer polish.

S-3 Stool bed 12"x16"x15" top sunmica made of Shisham/Kikar/Teak/Euc. finished with lecquer polish.

| SHISHAM | KIKAR | TEAK | EUC. |
|---------|-------|------|------|
| 2912    | 2860  | 3035 | 2843 |