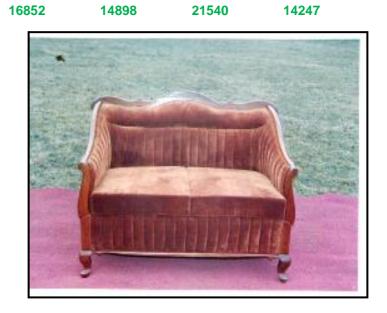

| SHISHAM | KIKAR | TEAK  | EUC.  |
|---------|-------|-------|-------|
| 22996   | 20531 | 28912 | 19709 |

SF-2 Sofa two seater cover with velvet made of Shisham/Kikar/Teak/Euc. finished with lecquer polish.