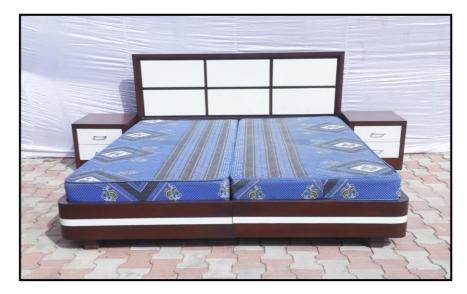

B-2 Bench Peon 84"x18"x18" with back made of Shisham/Kikar/Teak/Euc. finished with lecquer polish.

B-3 Bed Double 72"x72"x16" with box having back made of Shisham/Kikar/Teak/Euc. finished with lecquer polish.

| SHISHAM | KIKAR | TEAK  | EUC.  |
|---------|-------|-------|-------|
| 28841   | 27067 | 33101 | 26475 |

B-4 Bed Double 72"x72"x15" with side table made of Shisham/Kikar/Teak/Euc. finished with lecquer polish.