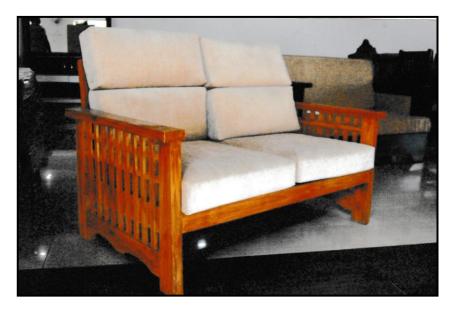

SF-11 Sofa Pinki two seater open seat cushion made of Shisham/Kikar/Teak/Euc. finished with lecquer polish.

| SHISHAM | KIKAR | TEAK  | EUC.  |
|---------|-------|-------|-------|
| 14382   | 12535 | 18813 | 11920 |