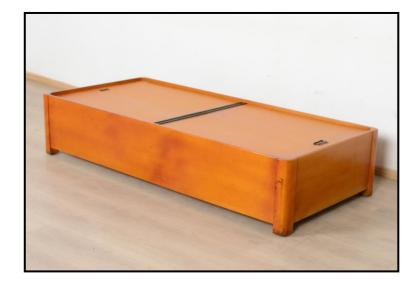

D-1 Diwan without box size 72"x36"x18" made of Shisham/Kikar/Teak/Euc. finished with lecquer polish.

| SHISHAM | KIKAR | TEAK | EUC. |  |
|---------|-------|------|------|--|
| 5354    | 3903  | 8835 | 3420 |  |

D-2 Diwan with box size 72"x36"x18" made of Shisham/Kikar/Teak/Euc. finished with lecquer polish.

| 10984 | 9193 | 15281 | 8596 |
|-------|------|-------|------|
|       |      |       |      |

| PARTICULARS |  |
|-------------|--|
|             |  |