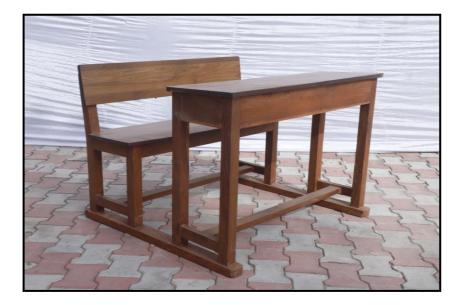

B-2 Bench Peon 84"x18"x18" with back made of Shisham/Kikar/Teak/Euc. finished with lecquer polish.

B-3 Bed Double 72"x72"x16" with box having back made of Shisham/Kikar/Teak/Euc. finished with lecquer polish.