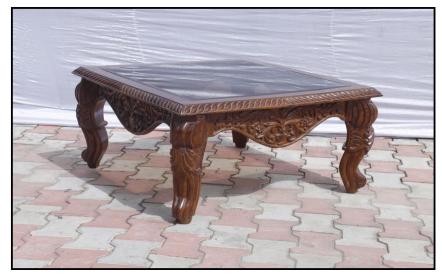

T-22 Center Table 4'x2'x1'.6" top sunmica made of Shisham/Kikar/Teak/Euc. finished with lecquer polish.

T-23 Center Table 4'x2'x1'.6" top glass made of Shisham/Kikar/Teak/Euc. finished with lecquer polish.