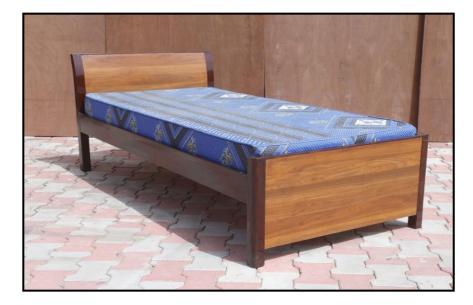

B-5 Bed Single 75"x36"x15" without side table made of Shisham/Kikar/Teak/Euc. finished with lecquer polish.

| SHISHAM | KIKAR | TEAK  | EUC.  |
|---------|-------|-------|-------|
| 16508   | 16016 | 17688 | 15852 |

B-6 Bed Single 75"x36"x18" without box with wooden back Shisham/Kikar/Teak/Euc. finished with lecquer polish.

| 10213 | 8076 | 15341 | 7364 |
|-------|------|-------|------|
|       |      |       |      |