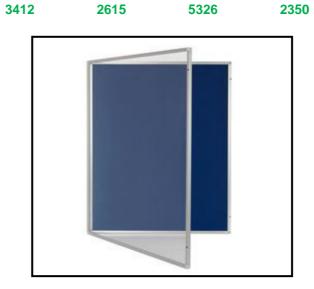

B-18 Board Display 48"x24" with palla made of Shisham/Kikar/Teak/Euc. finished with lecquer polish.

B-19 Board Green 96"x48" made of Shisham/Kikar/Teak/Euc. finished with lecquer polish.

| SHISHAM | KIKAR | TEAK  | EUC. |
|---------|-------|-------|------|
| 8456    | 7648  | 10393 | 7379 |

B-20 Bench 24"x60"x18" with back made of Shisham/Kikar/Teak/Euc. finished with lecquer polish.

B-21 Notice Board 60"x36" with Jali Palla made of Shisham/Kikar/Teak/Euc. finished with lecquer polish.

| SHISHAM | KIKAR | TEAK  | EUC. |
|---------|-------|-------|------|
| 7206    | 5731  | 10744 | 5240 |