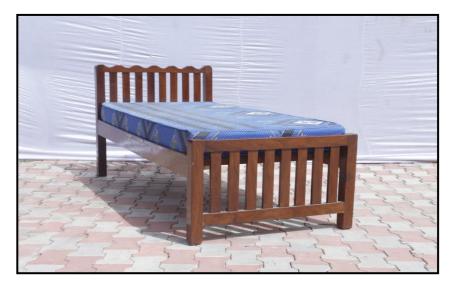

B-5 Bed Single 75"x36"x15" without side table made of Shisham/Kikar/Teak/Euc. finished with lecquer polish.

| SHISHAM | KIKAR | TEAK  | EUC.  |
|---------|-------|-------|-------|
| 16508   | 16016 | 17688 | 15852 |