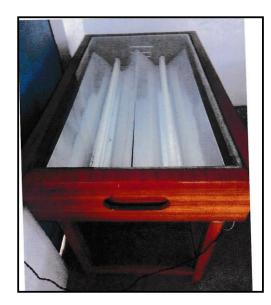

#### 11478 11321 11857 11268

T-69 Study table 3'x2'x2'.6" with bookshelf

T-70 Tracing Table 6'x3'x2'.6" with 9" box & two tubelight made of Shisham/Kikar/Teak/Euc. finished with melamine polish.

### 19151 16967 24395 16238

|      | PARTICULARS                                                                                                           | SHISHAM | KIKAR | TEAK  | EUC. |
|------|-----------------------------------------------------------------------------------------------------------------------|---------|-------|-------|------|
| T-71 | Tracing Table 4'.6"x2'.6"x3'.4" with tube light 9" box made of Shisham/Kikar/Teak/Euc. finished with melamine polish. | 11218   | 10059 | 13997 | 9673 |