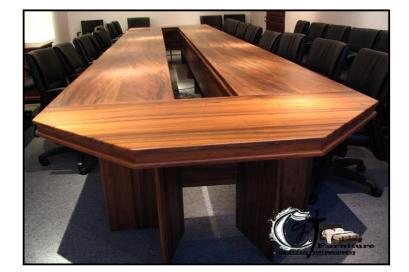

|      | PARTICULARS                                           | SHISHAM | KIKAR | TEAK  | EUC.  |
|------|-------------------------------------------------------|---------|-------|-------|-------|
| T-29 | Conference Table 16'x4x2'.6" made of                  | 46709   | 41278 | 59744 | 39468 |
|      | Shisham/Kikar/Teak/Euc. finished with lecquer polish. |         |       |       |       |