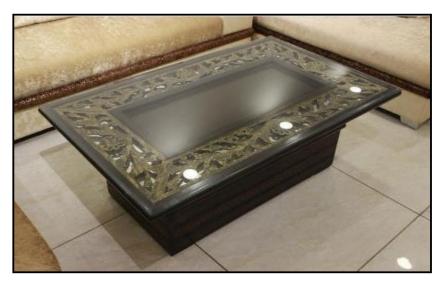

T-68 Center Table 3'x3'x1'.8" top plywood cover teak ply Shisham/Kikar/Teak/Euc. finished with melamine polish.