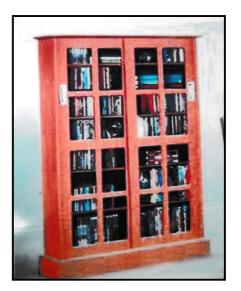

A-6 Almirah bookshelf 78"x42"x18" having two tube light made of Shisham/Kikar/Teak/Euc. wood and finished with lecquer polish. 29812

29020

28756

31711

| PARTICULARS                                                                                                                | 4<br>SHISHAM | KIKAR | TEAK  | EUC.  |
|----------------------------------------------------------------------------------------------------------------------------|--------------|-------|-------|-------|
| A-7 Almirah 48"x24"x18" having three slab four<br>compartment made of Shisham/Kikar/Teak/Euc.<br>wood with Lacquer Polish. | 13802        | 11077 | 20343 | 10168 |