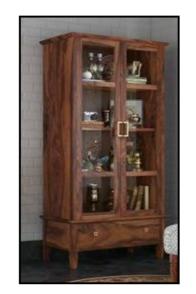

A-6 Almirah bookshelf 78"x42"x18" having two tube light made of Shisham/Kikar/Teak/Euc. wood and finished with lecquer polish. 29812

29020

28756

31711

| PARTICULARS                                                                                                                | 4<br>SHISHAM | KIKAR | TEAK  | EUC.  |
|----------------------------------------------------------------------------------------------------------------------------|--------------|-------|-------|-------|
| A-7 Almirah 48"x24"x18" having three slab four<br>compartment made of Shisham/Kikar/Teak/Euc.<br>wood with Lacquer Polish. | 13802        | 11077 | 20343 | 10168 |