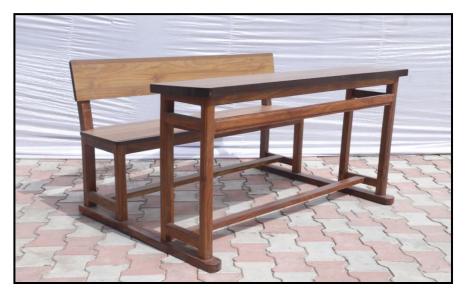

B-2 Bench Peon 84"x18"x18" with back made of Shisham/Kikar/Teak/Euc. finished with lecquer polish.

B-3 Bed Double 72"x72"x16" with box having back made of Shisham/Kikar/Teak/Euc. finished with lecquer polish.