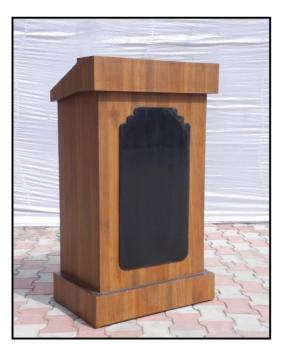

LS-1 Lecture Stand 2'x2'.6"x4' top board & sunmica made of Shisham/Kikar/Teak/Euc. finished with lecquer polish.

Lecture Stand 4'.25"x30"x20" top sunmica made of ply

LS-2

board

| SHISHAM | KIKAR | TEAK  | EUC. |
|---------|-------|-------|------|
| 8240    | 7358  | 10359 | 7063 |