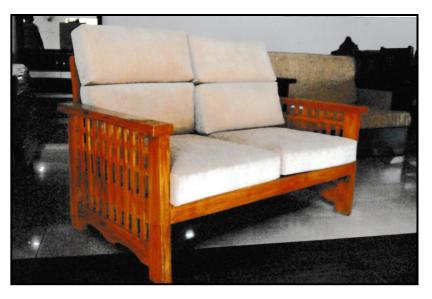

SF-11 Sofa Pinki two seater open seat cushion made of Shisham/Kikar/Teak/Euc. finished with lecquer polish.

| SHISHAM | KIKAR | TEAK  | EUC.  |
|---------|-------|-------|-------|
| 14382   | 12535 | 18813 | 11920 |