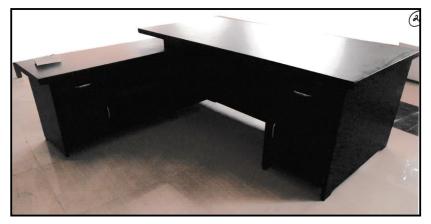

T-24 Executive table 8'x3'x2'.6" top sunmica made of

Shisham/Kikar/Teak/Euc. finished with lecquer polish.

| SHISHAM | KIKAR | TEAK | EUC. |
|---------|-------|------|------|
| 5979    | 4686  | 9082 | 4255 |