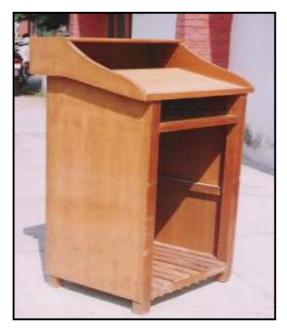

LS-1 Lecture Stand 2'x2'.6"x4' top board & sunmica made of Shisham/Kikar/Teak/Euc. finished with lecquer polish.

Lecture Stand 4'.25"x30"x20" top sunmica made of ply

LS-2

board

| SHISHAM | KIKAR | TEAK  | EUC. |
|---------|-------|-------|------|
| 8240    | 7358  | 10359 | 7063 |

Ply Board = 8039

LS-3 Lecture Stand 4'x2'.6"x2' made of ply board

#### SHISHAM KIKAR TEAK EUC. Ply Board = 5900

LS-4 Lecture Stand 45"x27"x18" made of ply board

Ply Board = 6594

LS-5 Lecture Stand open 45"x24"x18" made of Shisham/Kikar/Teak/Euc. finished with lecquer polish.