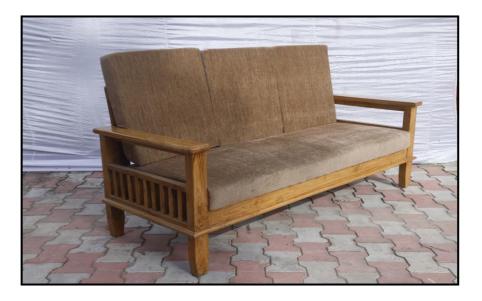

SF-6 Sofa set two seater covered with velvet made of Shisham/Kikar/Teak/Euc. finished with lecquer polish.

SF-7 Sofa set three seater covered with velvet made of Shisham/Kikar/Teak/Euc. finished with lecquer polish.