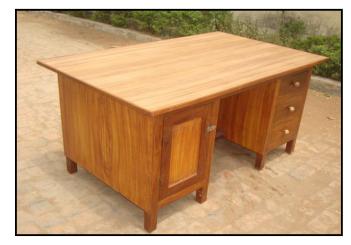

|     | PARTICULARS                                                                                      | SHISHAM | KIKAR | TEAK  | EUC.  |
|-----|--------------------------------------------------------------------------------------------------|---------|-------|-------|-------|
| T-1 | Table exeuctive 6'x 4'x 2.6" W.S.R made of Shisham/Kikar/Teak/Euc. finished with lecquer polish. | 17835   | 16348 | 21403 | 15852 |

T-2 Table executive 6'x4'x2'.6" made of Shisham/Kikar/Teak/Euc. finished with lecquer polish.

T-3 Table executive 5'x3'x2'.6" W.S.R made of Shisham/Kikar/Teak/Euc. finished with lecquer polish.

| SHISHAM | KIKAR | TEAK  | EUC.  |  |
|---------|-------|-------|-------|--|
| 15861   | 14267 | 19687 | 13736 |  |