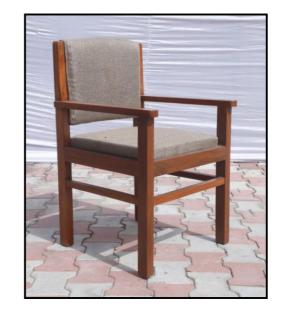

C-5 Chair office with arms seat & back cushioning made of Shisham/Kikar/Teak/Euc. finished with lecquer polish.

| SHISHAM | KIKAR | TEAK | EUC. |
|---------|-------|------|------|
| 3418    | 2825  | 4840 | 2627 |