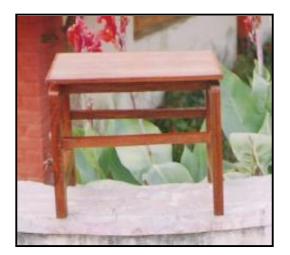

SF-22 Sofa set three set made of Shisham/Kikar/Teak/Euc. finished with lecquer polish.

S-1 Stool size 18"x12"x18" top wooden made of Shisham/Kikar/Teak/Euc. finished with lecquer polish.

| SHISHAM | KIKAR | TEAK | EUC. |
|---------|-------|------|------|
| 1100    | 809   | 1798 | 713  |

S-2 Stool size 24"x15"x12" top wooden made of Shisham/Kikar/Teak/Euc. finished with lecquer polish.

S-3 Stool bed 12"x16"x15" top sunmica made of Shisham/Kikar/Teak/Euc. finished with lecquer polish.

| SHISHAM | KIKAR | TEAK | EUC. |
|---------|-------|------|------|
| 2912    | 2860  | 3035 | 2843 |