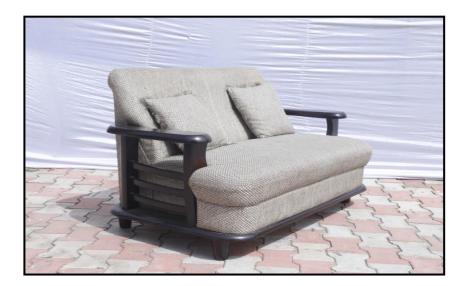

SF-11 Sofa Pinki two seater open seat cushion made of Shisham/Kikar/Teak/Euc. finished with lecquer polish.

| SHISHAM | KIKAR | TEAK  | EUC.  |
|---------|-------|-------|-------|
| 14382   | 12535 | 18813 | 11920 |