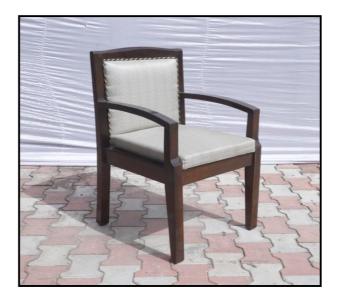

C-6 Chair office with arms seat & back cushioning made of Shisham/Kikar/Teak/Euc. finished with lecquer polish.

C-7 Easy chair office seat & back canning made of Shisham/Kikar/Teak/Euc. finished with lecquer polish.

| SHISHAM | KIKAR | TEAK | EUC. |
|---------|-------|------|------|
| 2312    | 1762  | 3633 | 1578 |

C-8 Easy chair office seat & back cushioning made of Shisham/Kikar/Teak/Euc. finished with lecquer polish.