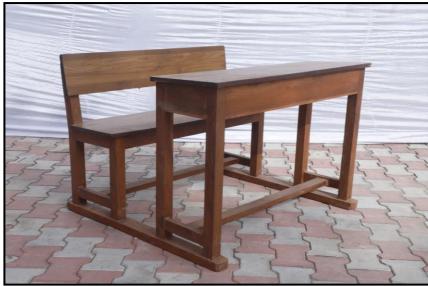

|     |                                                                                                | 1       |       |      |      |
|-----|------------------------------------------------------------------------------------------------|---------|-------|------|------|
|     | PARTICULARS                                                                                    | SHISHAM | KIKAR | TEAK | EUC. |
| B-1 | Bench 36"x15"x18" top sunmica made of<br>Shisham/Kikar/Teak/Euc. finished with lecquer polish. | 2852    | 2255  | 4284 | 2057 |