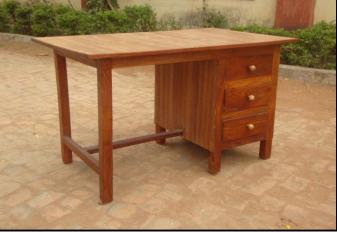

|     | PARTICULARS                                           | SHISHAM | KIKAR | TEAK | EUC. |
|-----|-------------------------------------------------------|---------|-------|------|------|
| T-7 | Table 4'x2'.6"x 2'.6" having one both made of         | 4833    | 3974  | 6896 | 3687 |
|     | Shisham/Kikar/Teak/Euc. finished with lecquer polish. |         |       |      |      |