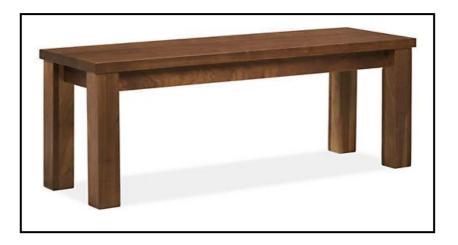

|     |                                                                                                | 1       |       |      |      |
|-----|------------------------------------------------------------------------------------------------|---------|-------|------|------|
|     | PARTICULARS                                                                                    | SHISHAM | KIKAR | TEAK | EUC. |
| B-1 | Bench 36"x15"x18" top sunmica made of<br>Shisham/Kikar/Teak/Euc. finished with lecquer polish. | 2852    | 2255  | 4284 | 2057 |