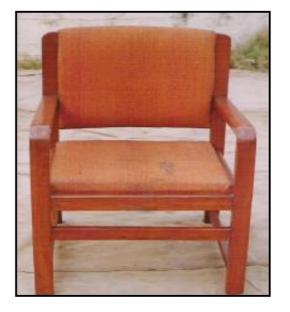

C-5 Chair office with arms seat & back cushioning made of Shisham/Kikar/Teak/Euc. finished with lecquer polish.

| SHISHAM | KIKAR | TEAK | EUC. |
|---------|-------|------|------|
| 3418    | 2825  | 4840 | 2627 |