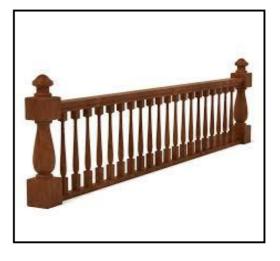

| SHISHAM | KIKAR | TEAK | EUC. |
|---------|-------|------|------|
| 4453    | 3598  | 6505 | 3313 |

Court Court railling 17'x33' having pawa kharad made of Railing-1 Shisham/Kikar/Teak/Euc. finished with lecquer polish.

| SHISHAM | KIKAR | TEAK  | EUC.  |
|---------|-------|-------|-------|
| 32881   | 25238 | 51224 | 22691 |