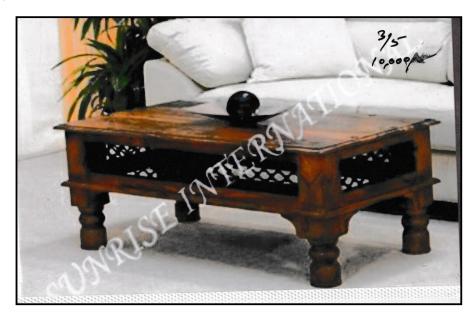

T-22 Center Table 4'x2'x1'.6" top sunmica made of Shisham/Kikar/Teak/Euc. finished with lecquer polish.

T-23 Center Table 4'x2'x1'.6" top glass made of Shisham/Kikar/Teak/Euc. finished with lecquer polish.