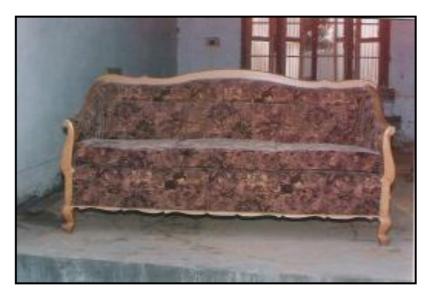

| SHISHAM | KIKAR | TEAK  | EUC.  |
|---------|-------|-------|-------|
| 11888   | 11136 | 13691 | 10885 |

SF-1 Sofa three seater cover with velvet made of Shisham/Kikar/Teak/Euc. finished with lecquer polish.