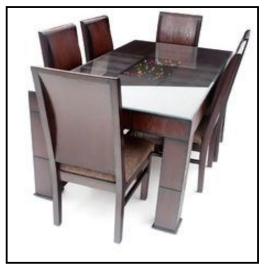

T-14 Table dinning 6'x4'x2'.6" top sunmica made of Shisham/Kikar/Teak/Euc. finished with lecquer polish.

T-15 Table dinning 6'x4'x2'.6" oriental pawa top sunmica made of Shisham/Kikar/Teak/Euc. finished with lecquer polish.

| SHISHAM  | KIKAR | TEAK  | EUC.  |
|----------|-------|-------|-------|
| 13811    | 11050 | 20438 | 10130 |
| 14 (STC) | ····  |       |       |

| 9957 | 7770 | 15204 | 7041 |
|------|------|-------|------|
|      |      |       |      |