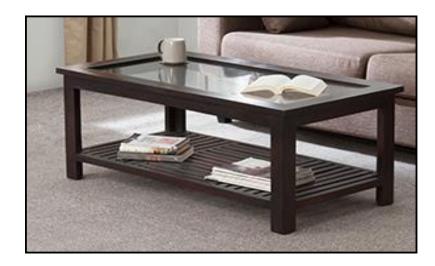

T-22 Center Table 4'x2'x1'.6" top sunmica made of Shisham/Kikar/Teak/Euc. finished with lecquer polish.

T-23 Center Table 4'x2'x1'.6" top glass made of Shisham/Kikar/Teak/Euc. finished with lecquer polish.