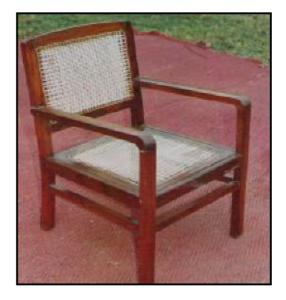

B-30 Display Board 48"x36" with Jali made of Shisham/Kikar/Teak/Euc. finished with lecquer polish.

C-1 Chair officer seat & back canning made Shisham/Kikar/Teak/Euc. finished with lecquer polish.

| SHISHAM | KIKAR | TEAK | EUC. |
|---------|-------|------|------|
| 2387    | 1812  | 3768 | 1620 |