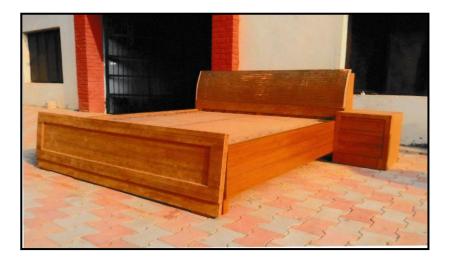

B-2 Bench Peon 84"x18"x18" with back made of Shisham/Kikar/Teak/Euc. finished with lecquer polish.

B-3 Bed Double 72"x72"x16" with box having back made of Shisham/Kikar/Teak/Euc. finished with lecquer polish.

| SHISHAM | KIKAR | TEAK  | EUC.  |
|---------|-------|-------|-------|
| 28841   | 27067 | 33101 | 26475 |

B-4 Bed Double 72"x72"x15" with side table made of Shisham/Kikar/Teak/Euc. finished with lecquer polish.