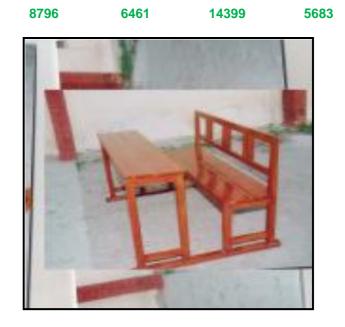

B-2 Bench Peon 84"x18"x18" with back made of Shisham/Kikar/Teak/Euc. finished with lecquer polish.

B-3 Bed Double 72"x72"x16" with box having back made of Shisham/Kikar/Teak/Euc. finished with lecquer polish.