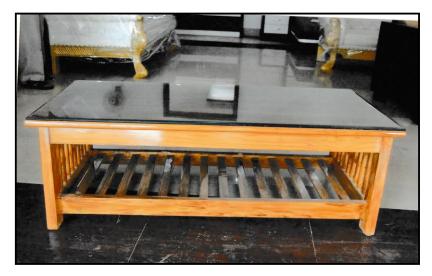

T-22 Center Table 4'x2'x1'.6" top sunmica made of Shisham/Kikar/Teak/Euc. finished with lecquer polish.

T-23 Center Table 4'x2'x1'.6" top glass made of Shisham/Kikar/Teak/Euc. finished with lecquer polish.