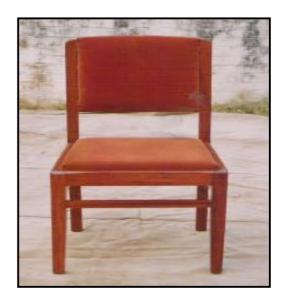

| SHISHAM | KIKAR | TEAK | EUC. |
|---------|-------|------|------|
| 2312    | 1762  | 3633 | 1578 |

C-8 Easy chair office seat & back cushioning made of Shisham/Kikar/Teak/Euc. finished with lecquer polish.