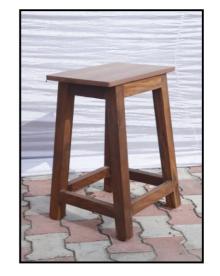

SF-22 Sofa set three set made of Shisham/Kikar/Teak/Euc. finished with lecquer polish.

S-1 Stool size 18"x12"x18" top wooden made of Shisham/Kikar/Teak/Euc. finished with lecquer polish.

| SHISHAM | KIKAR | TEAK | EUC. |
|---------|-------|------|------|
| 1100    | 809   | 1798 | 713  |

S-2 Stool size 24"x15"x12" top wooden made of Shisham/Kikar/Teak/Euc. finished with lecquer polish.

S-3 Stool bed 12"x16"x15" top sunmica made of Shisham/Kikar/Teak/Euc. finished with lecquer polish.

| SHISHAM | KIKAR | TEAK | EUC. |
|---------|-------|------|------|
| 2912    | 2860  | 3035 | 2843 |