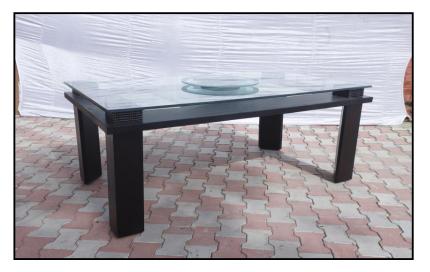

T-22 Center Table 4'x2'x1'.6" top sunmica made of Shisham/Kikar/Teak/Euc. finished with lecquer polish.

T-23 Center Table 4'x2'x1'.6" top glass made of Shisham/Kikar/Teak/Euc. finished with lecquer polish.