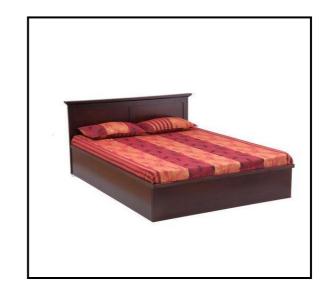

D-1 Diwan without box size 72"x36"x18" made of Shisham/Kikar/Teak/Euc. finished with lecquer polish.

| SHISHAM | KIKAR | TEAK | EUC. |  |
|---------|-------|------|------|--|
| 5354    | 3903  | 8835 | 3420 |  |

D-2 Diwan with box size 72"x36"x18" made of Shisham/Kikar/Teak/Euc. finished with lecquer polish.

| 10984 | 9193 | 15281 | 8596 |
|-------|------|-------|------|
|       |      |       |      |

| PARTICULARS |  |
|-------------|--|
|             |  |