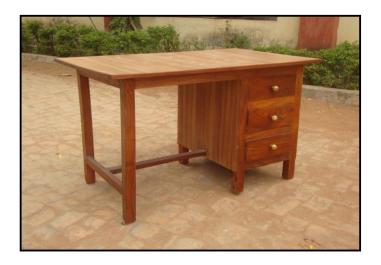

T-8 Table office 4'x2'.6" x2'.6" one drawer made of Shisham/Kikar/Teak/Euc. finished with lecquer polish.

T-9 Table reading room 8'x4'x2'.6" top sunmica made of Shisham/Kikar/Teak/Euc. finished with lecquer polish.