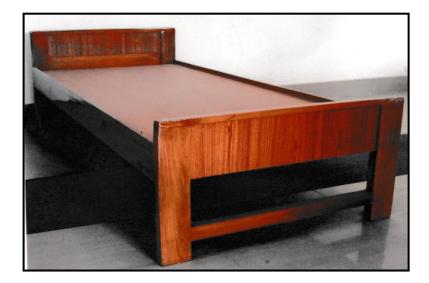

B-5 Bed Single 75"x36"x15" without side table made of Shisham/Kikar/Teak/Euc. finished with lecquer polish.

| SHISHAM | KIKAR | TEAK  | EUC.  |
|---------|-------|-------|-------|
| 16508   | 16016 | 17688 | 15852 |

B-6 Bed Single 75"x36"x18" without box with wooden back Shisham/Kikar/Teak/Euc. finished with lecquer polish.

| 10213 | 8076 | 15341 | 7364 |
|-------|------|-------|------|
|       |      |       |      |