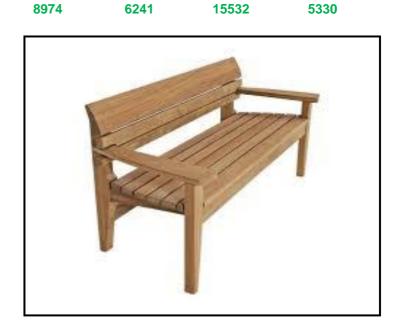

B-2 Bench Peon 84"x18"x18" with back made of Shisham/Kikar/Teak/Euc. finished with lecquer polish.

B-3 Bed Double 72"x72"x16" with box having back made of Shisham/Kikar/Teak/Euc. finished with lecquer polish.

| SHISHAM | KIKAR | TEAK  | EUC.  |
|---------|-------|-------|-------|
| 28841   | 27067 | 33101 | 26475 |

B-4 Bed Double 72"x72"x15" with side table made of Shisham/Kikar/Teak/Euc. finished with lecquer polish.