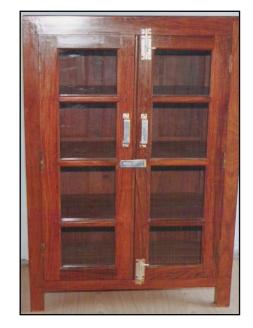

A-6 Almirah bookshelf 78"x42"x18" having two tube light made of Shisham/Kikar/Teak/Euc. wood and finished with lecquer polish. 29812

29020

28756

31711

| PARTICULARS                                                                                                                | 4<br>SHISHAM | KIKAR | TEAK  | EUC.  |
|----------------------------------------------------------------------------------------------------------------------------|--------------|-------|-------|-------|
| A-7 Almirah 48"x24"x18" having three slab four<br>compartment made of Shisham/Kikar/Teak/Euc.<br>wood with Lacquer Polish. | 13802        | 11077 | 20343 | 10168 |