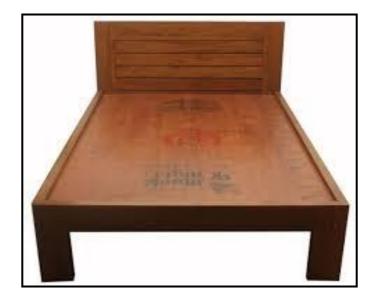

D-1 Diwan without box size 72"x36"x18" made of Shisham/Kikar/Teak/Euc. finished with lecquer polish.

| SHISHAM | KIKAR | TEAK | EUC. |  |
|---------|-------|------|------|--|
| 5354    | 3903  | 8835 | 3420 |  |

D-2 Diwan with box size 72"x36"x18" made of Shisham/Kikar/Teak/Euc. finished with lecquer polish.

| 10984 | 9193 | 15281 | 8596 |
|-------|------|-------|------|
|       |      |       |      |

| PARTICULARS |  |
|-------------|--|
|             |  |