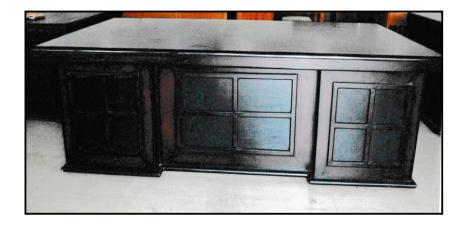

| SHISHAM | KIKAR | TEAK  | EUC. |
|---------|-------|-------|------|
| 11591   | 9966  | 15488 | 9425 |

| 5368 | 4372 | 7757 | 4040 |
|------|------|------|------|
|      |      |      |      |

|      | PARTICULARS                                                  | SHISHAM | KIKAR | TEAK  | EUC.  |
|------|--------------------------------------------------------------|---------|-------|-------|-------|
| T-51 | Executive Table size 8'x4'x2'.6" W.S.R. top teak ply made of | 44025   | 43055 | 46354 | 42732 |
|      | Shisham/Kikar/Teak/Euc. finished with lecquer polish.        |         |       |       |       |