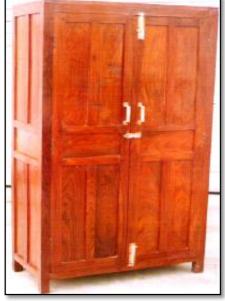

|     | PARTICULARS                                                                                    | SHISHAM | KIKAR | TEAK  | EUC.  |
|-----|------------------------------------------------------------------------------------------------|---------|-------|-------|-------|
| A-1 | Almirah of size 75"x36"x18" having four slab & Five copartment made of Shisham/Kikar/Teak/Euc. | 17265   | 14878 | 22996 | 14082 |
|     | wood and finished with lecquer polish.                                                         |         |       |       |       |