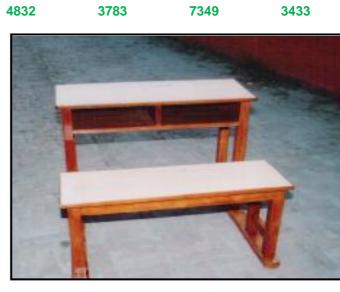

DD-12 Dual Desk 42"x14"x30" having two drawer & top sunmica made of Shisham/Kikar/Teak/Euc. finished with lecquer polish.

| PARTICULARS                                                                                                        | SHISHAM | KIKAR | TEAK |
|--------------------------------------------------------------------------------------------------------------------|---------|-------|------|
| DD-13 Dual Desk 36"x14"x30" without back & drawer made of<br>Shisham/Kikar/Teak/Euc. finished with lecquer polish. | 4832    | 3783  | 7349 |
|                                                                                                                    |         |       |      |