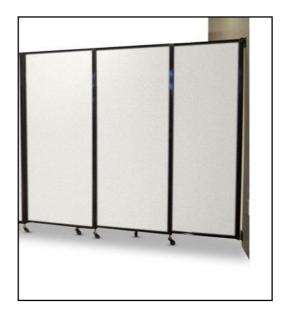

| SHISHAM | KIKAR | TEAK | EUC. |
|---------|-------|------|------|
| 4078    | 3247  | 6071 | 2970 |

PW-1 Partition Wal 6x6 three part made of Shisham/Kikar/Teak/Euc. finished with lecquer polish.

FR-1 Foot Rest 16"x10"x5" made of Shisham/Kikar/Teak/Euc. finished with lecquer polish.