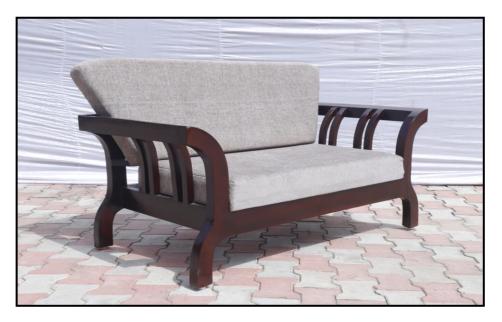

SF-6 Sofa set two seater covered with velvet made of Shisham/Kikar/Teak/Euc. finished with lecquer polish.

SF-7 Sofa set three seater covered with velvet made of Shisham/Kikar/Teak/Euc. finished with lecquer polish.

| SHISHAM | KIKAR | TEAK  | EUC.  |
|---------|-------|-------|-------|
| 23334   | 20900 | 29174 | 20089 |

SF-8 Sofa set two seater covered with velvet made of Shisham/Kikar/Teak/Euc. finished with lecquer polish.